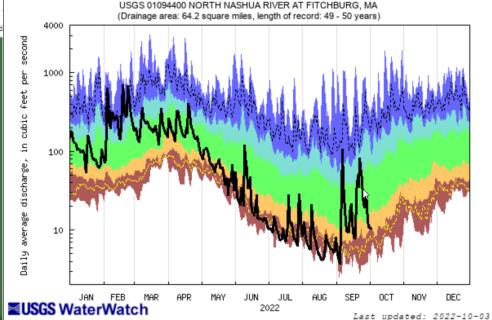

Daily Avg. – N. Nashua River – Northeastern/Central MA

(NWS River Forecast Station)

**IV** USGS WaterWatch

Last updated

| Explanation - Percentile classes |   |                 |        |                 |                   |                             |      |  |  |
|----------------------------------|---|-----------------|--------|-----------------|-------------------|-----------------------------|------|--|--|
|                                  |   |                 |        |                 |                   |                             |      |  |  |
| lowest-<br>10th percentile       | 5 | 10-24           | 25-75  | 76-90           | 95                | 90th percentile<br>-highest | Flow |  |  |
| Much below Normal                |   | Below<br>normal | Normal | Above<br>normal | Much above normal |                             |      |  |  |