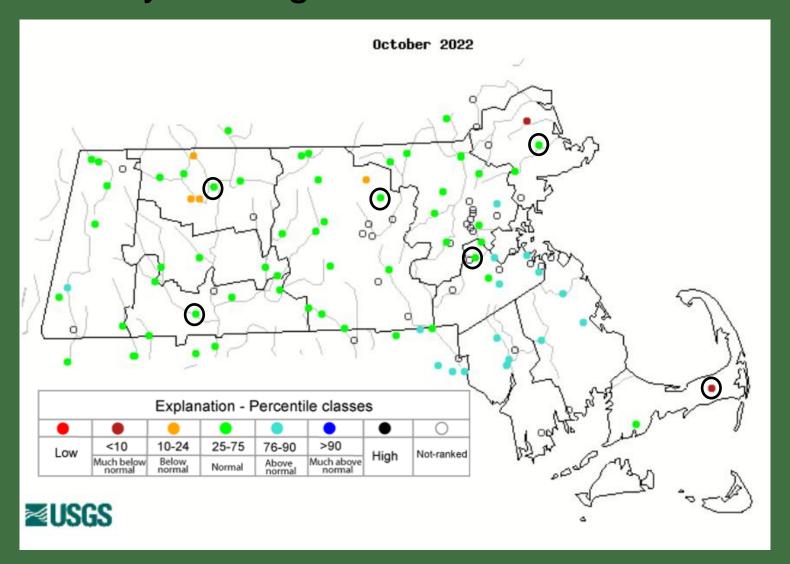

## 7-Day Streamflow Conditions Jan. 01, 2021 - Dec. 31, 2022



lowest-

Oth percentile

Much below Normal

10-24

25-75

Normal

76-90

90th percentile

-highest

Much above normal

Runoff



## Monthly Average Streamflow - September





## Monthly Average Streamflow - October





## Daily Avg. –Westfield River– Western MA



(NWS River Forecast Station)

| Explanation - Percentile classes |   |                 |        |                 |                   |                             |       |  |  |
|----------------------------------|---|-----------------|--------|-----------------|-------------------|-----------------------------|-------|--|--|
|                                  |   |                 |        |                 |                   |                             |       |  |  |
| lowest-<br>10th percentile       | 5 | 10-24           | 25-75  | 76-90           | 95                | 90th percentile<br>-highest | Flow  |  |  |
| Much below Normal                |   | Below<br>normal | Normal | Above<br>normal | Much above normal |