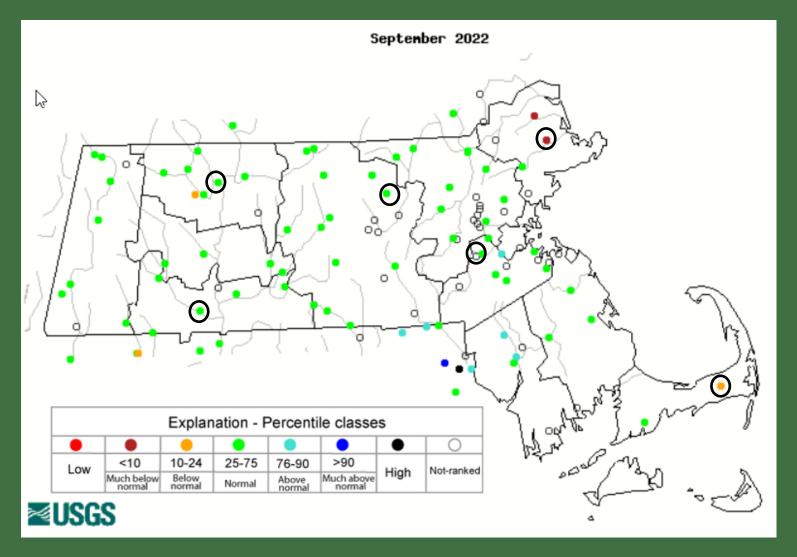

## 7-Day Streamflow Conditions Jan. 01, 2021 - Dec. 31, 2022



lowest-

Oth percentile

Much below Normal

10-24

25-75

Normal

76-90

90th percentile

-highest

Much above normal

Runoff



## Monthly Average Streamflow - September





## Monthly Average Streamflow - October





## Daily Avg. –Westfield River– Western MA



(NWS River Forecast Station)

| Explanation - Percentile classes |   |                 |        |                 |                   |                             |       |  |  |
|----------------------------------|---|-----------------|--------|-----------------|-------------------|-----------------------------|-------|--|--|
|                                  |   |                 |        |                 |                   |                             |       |  |  |
| lowest-<br>10th percentile       | 5 | 10-24           | 25-75  | 76-90           | 95                | 90th percentile<br>-highest | Flow  |  |  |
| Much below Normal                |   | Below<br>normal | Normal | Above<b