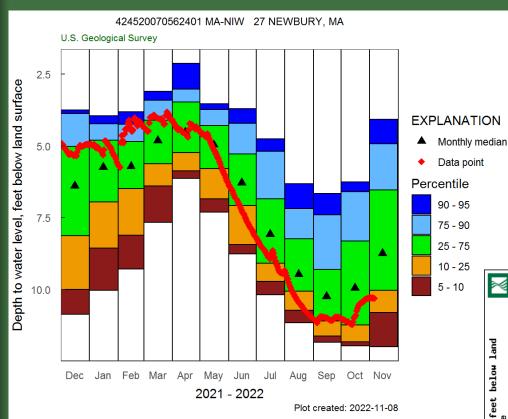

## NIW 27 Newbury, MA

- Realtime 2007 Present
- Discrete 1965 2007
- Total Record 63 years