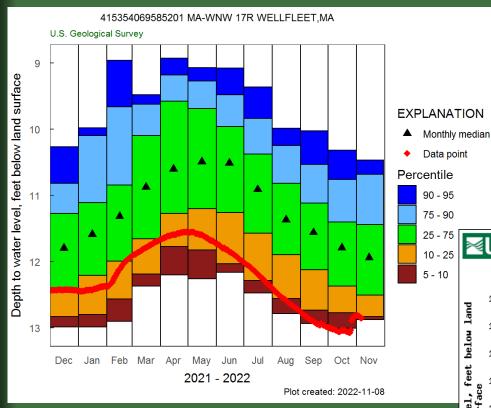

### WNW 17R Wellfleet, MA

- Realtime 2018 Present
- Discrete 1962 2018
- Total Record 60 years