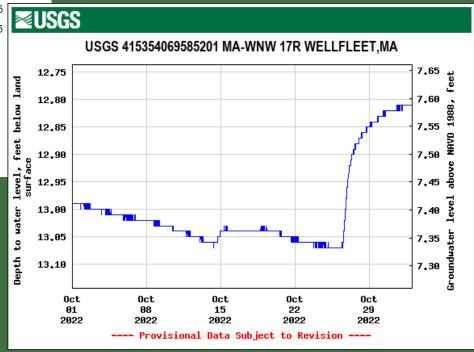

### WNW 17R Wellfleet, MA

- Realtime 2018 Present
- Discrete 1962 2018
- Total Record 60 years