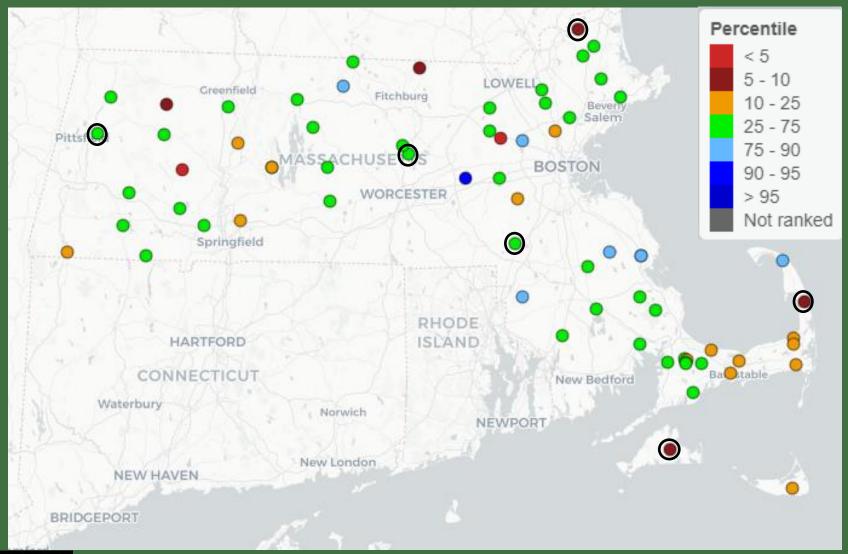

# Climate Response Network (CRN) Groundwater Conditions, October 31, 2022

## NIW 27 Newbury, MA

- Realtime 2007 Present
- Discrete 1965 2007
- Total Record 63 years

## PTW 51 Pittsfield, MA

- Realtime 2007 Present
- Discrete 1963 2007
- Total Record 59 years

## NNW 27R Norfolk, MA

- Realtime 2018 Present
- Discrete 1964 2018
- Total Record 58 years

## **BMW 26 West Boylston, MA**

- Realtime 2012 Present
- Discrete 1995 2012
- Total Record 27 years

### WNW 17R Wellfleet, MA

- Realtime 2018 Present
- Discrete 1962 2018
- Total Record 60 years

## ENW 52, Edgartown, MA

- Realtime 2019 Present
- Discrete 1976 2019
- Total Record 46 years