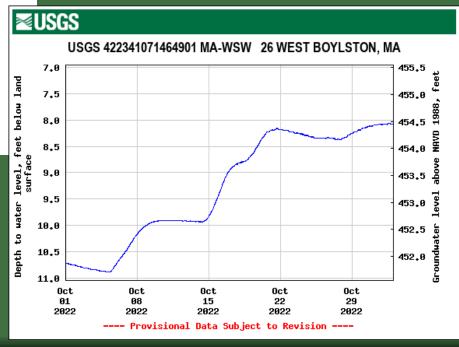

## **BMW 26 West Boylston, MA**

- Realtime 2012 Present
- Discrete 1995 2012
- Total Record 27 years