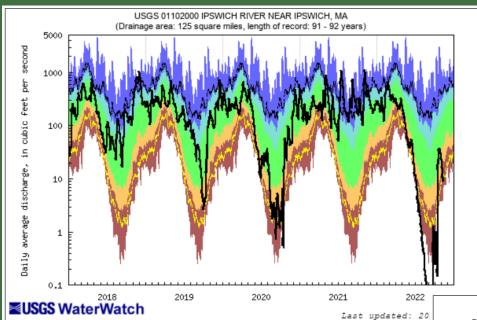

## Daily Avg. Ipswich River- Northeastern MA

| Explanation - Percentile classes |   |                 |        |                 |                   |                             |       |  |  |
|----------------------------------|---|-----------------|--------|-----------------|-------------------|-----------------------------|-------|--|--|
|                                  |   |                 |        |                 |                   |                             | _     |  |  |
| lowest-<br>10th percentile       | 5 | 10-24           | 25-75  | 76-90           | 95                | 90th percentile<br>-highest | Flow  |  |  |
| Much below Normal                |   | Below<br>normal | Normal | Above<br>normal | Much above normal |                             | 11011 |  |  |