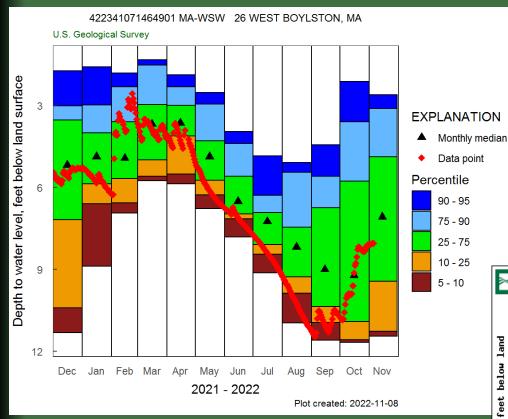

## **BMW 26 West Boylston, MA**

- Realtime 2012 Present
- Discrete 1995 2012
- Total Record 27 years