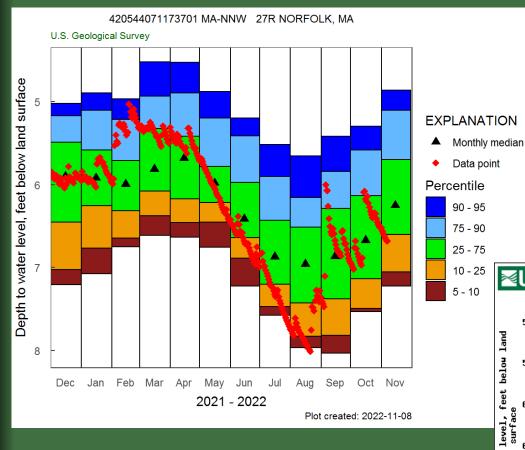

## NNW 27R Norfolk, MA

- Realtime 2018 Present
- Discrete 1964 2018
- Total Record 58 years