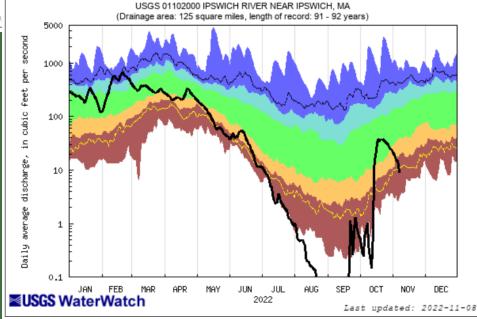

## Daily Avg. Ipswich River- Northeastern MA

| Explanation - Percentile classes |   |                 |        |                 |                   |                             |       |  |  |
|----------------------------------|---|-----------------|--------|-----------------|-------------------|-----------------------------|-------|--|--|
|                                  |   |                 |        |                 |                   |                             | _     |  |  |
| lowest-<br>10th percentile       | 5 | 10-24           | 25-75  | 76-90           | 95                | 90th percentile<br>-highest | Flow  |  |  |
| Much below Normal                |   | Below<br>normal | Normal | Above<br>normal | Much above normal |                             | 11011 |  |  |