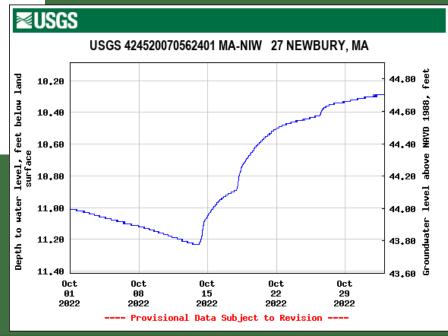

## NIW 27 Newbury, MA

- Realtime 2007 Present
- Discrete 1965 2007
- Total Record 63 years