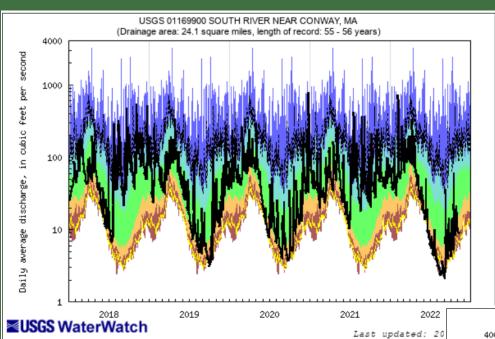

## Daily Avg. - South River- Western MA

| Explanation - Percentile classes |   |                 |        |                 |                   |                             |      |  |  |
|----------------------------------|---|-----------------|--------|-----------------|-------------------|-----------------------------|------|--|--|
|                                  |   |                 |        |                 |                   |                             | _    |  |  |
| lowest-<br>10th percentile       | 5 | 10-24           | 25-75  | 76-90           | 95                | 90th percentile<br>-highest | Flow |  |  |
| Much below Normal                |   | Below<br>normal | Normal | Above<br>normal | Much above normal |                             | 1104 |  |  |