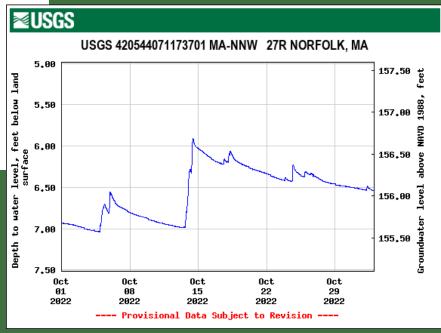

## NNW 27R Norfolk, MA

- Realtime 2018 Present
- Discrete 1964 2018
- Total Record 58 years