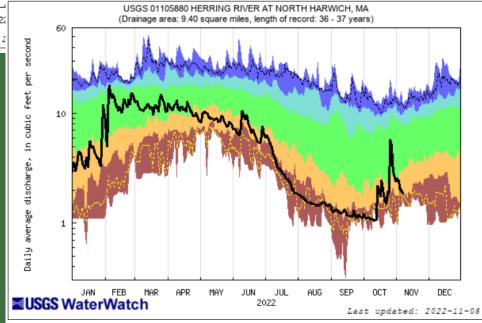

## Daily Avg. Herring River - Cape Cod

| Explanation - Percentile classes |   |                 |        |                 |                   |                             |      |  |  |
|----------------------------------|---|-----------------|--------|-----------------|-------------------|-----------------------------|------|--|--|
|                                  |   |                 |        |                 |                   |                             | _    |  |  |
| lowest-<br>10th percentile       | 5 | 10-24           | 25-75  | 76-90           | 95                | 90th percentile<br>-highest | Flow |  |  |
| Much below Normal                |   | Below<br>normal | Normal | Above<br>normal | Much above normal |                             |      |  |  |