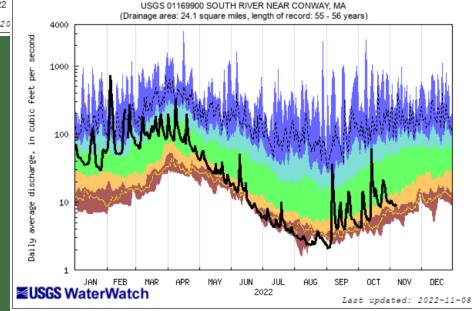

## Daily Avg. - South River- Western MA

| Explanation - Percentile classes |   |                 |        |                 |                   |                             |      |  |  |
|----------------------------------|---|-----------------|--------|-----------------|-------------------|-----------------------------|------|--|--|
|                                  |   |                 |        |                 |                   |                             | _    |  |  |
| lowest-<br>10th percentile       | 5 | 10-24           | 25-75  | 76-90           | 95                | 90th percentile<br>-highest | Flow |  |  |
| Much below Normal                |   | Below<br>normal | Normal | Above<br>normal | Much above normal |                             | 1104 |  |  |