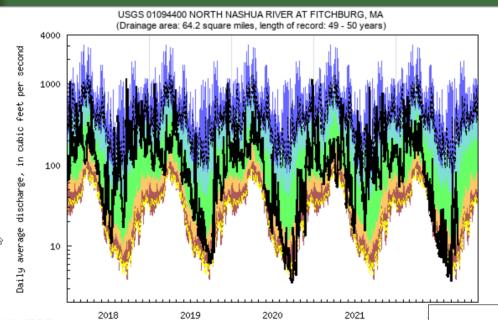

Daily Avg. – N. Nashua River – Northeastern/Central MA

(NWS River Forecast Station)

**IV** USGS WaterWatch

Last updated

| Explanation - Percentile classes |   |                 |        |                 |                   |                             |      |  |  |
|----------------------------------|---|-----------------|--------|-----------------|-------------------|-----------------------------|------|--|--|
|                                  |   |                 |        |                 |                   |                             |      |  |  |
| lowest-<br>10th percentile       | 5 | 10-24           | 25-75  | 76-90           | 95                | 90th percentile<br>-highest | Flow |  |  |
| Much below Normal                |   | Below<br>normal | Normal | Above<br>normal | Much above normal |                             |      |  |  |