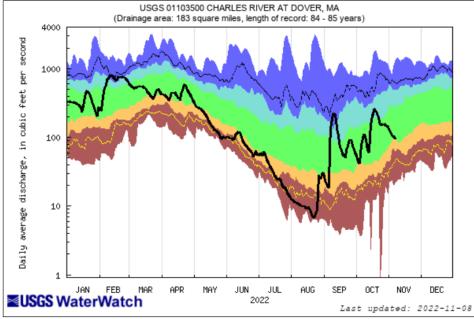

## Daily Avg. - Charles River - Eastern MA

(NWS River Forecast Station)

| Explanation - Percentile classes |   |                 |        |                 |        |                             |       |  |  |
|----------------------------------|---|-----------------|--------|-----------------|--------|-----------------------------|-------|--|--|
|                                  |   |                 |        |                 |        |                             |       |  |  |
| lowest-<br>10th percentile       | 5 | 10-24           | 25-75  | 76-90           | 95     | 90th percentile<br>-highest | Flow  |  |  |
| Much below Normal                |   | Below<br>normal | Normal | Above<br>normal | Much a | bove normal                 | 11011 |  |  |