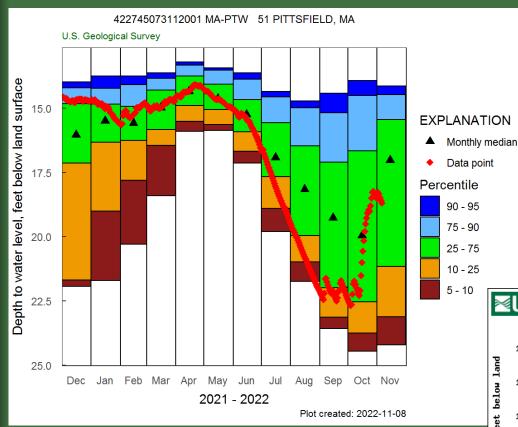

## PTW 51 Pittsfield, MA

- Realtime 2007 Present
- Discrete 1963 2007
- Total Record 59 years