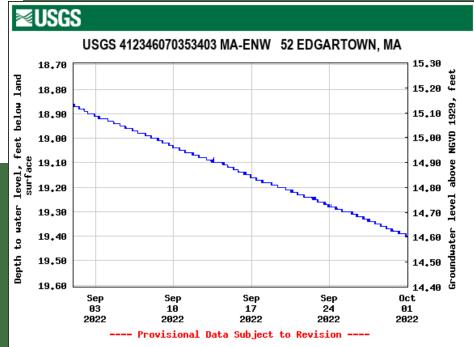

## ENW 52, Edgartown, MA

- Realtime 2019 Present
- Discrete 1976 2019
- Total Record 46 years