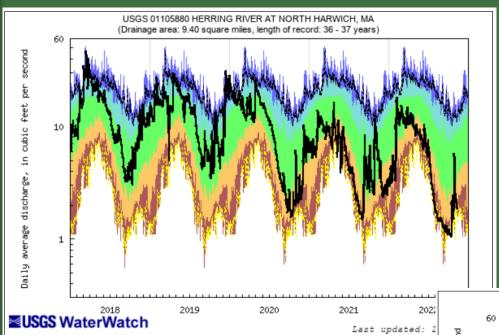

## Daily Avg. Herring River - Cape Cod

| Explanation - Percentile classes |   |                 |        |                 |                   |                             |      |  |  |
|----------------------------------|---|-----------------|--------|-----------------|-------------------|-----------------------------|------|--|--|
|                                  |   |                 |        |                 |                   |                             | _    |  |  |
| lowest-<br>10th percentile       | 5 | 10-24           | 25-75  | 76-90           | 95                | 90th percentile<br>-highest | Flow |  |  |
| Much below Normal                |   | Below<br>normal | Normal | Above<br>normal | Much above normal |                             |      |  |  |