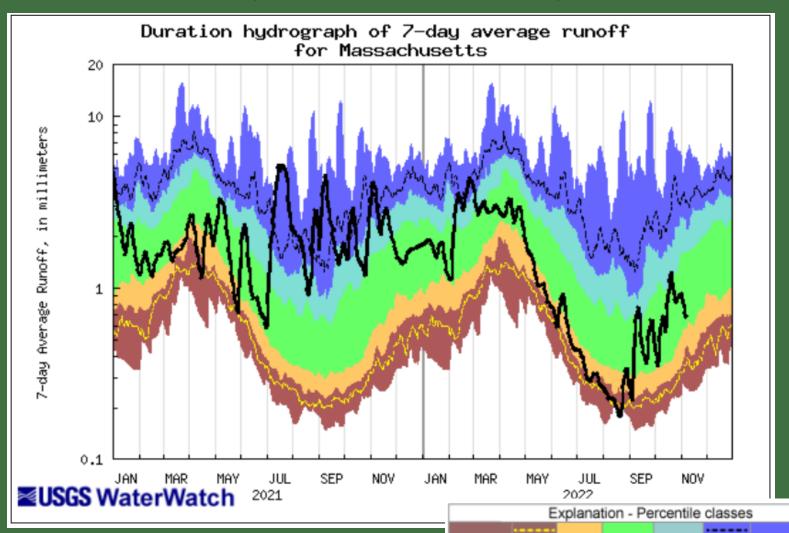

## 7-Day Streamflow Conditions Jan. 01, 2021 - Dec. 31, 2022

lowest-

Oth percentile

Much below Normal

10-24

25-75

Normal

76-90

90th percentile

-highest

Much above normal

Runoff