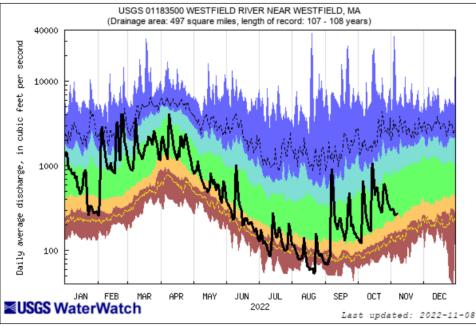

## Daily Avg. –Westfield River– Western MA

(NWS River Forecast Station)

| Explanation - Percentile classes |   |                 |        |                 |                   |                             |       |  |  |
|----------------------------------|---|-----------------|--------|-----------------|-------------------|-----------------------------|-------|--|--|
|                                  |   |                 |        |                 |                   |                             |       |  |  |
| lowest-<br>10th percentile       | 5 | 10-24           | 25-75  | 76-90           | 95                | 90th percentile<br>-highest | Flow  |  |  |
| Much below Normal                |   | Below<br>normal | Normal | Above<br>normal | Much above normal |                             | 11011 |  |  |