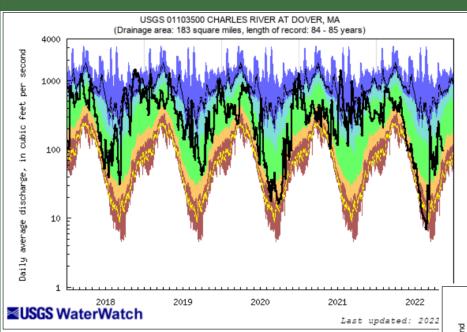

## Daily Avg. - Charles River - Eastern MA

(NWS River Forecast Station)

| Explanation - Percentile classes |   |                 |        |                 |        |                             |       |  |  |
|----------------------------------|---|-----------------|--------|-----------------|--------|-----------------------------|-------|--|--|
|                                  |   |                 |        |                 |        |                             |       |  |  |
| lowest-<br>10th percentile       | 5 | 10-24           | 25-75  | 76-90           | 95     | 90th percentile<br>-highest | Flow  |  |  |
| Much below Normal                |   | Below<br>normal | Normal | Above<br>normal | Much a | bove normal                 | 11011 |  |  |