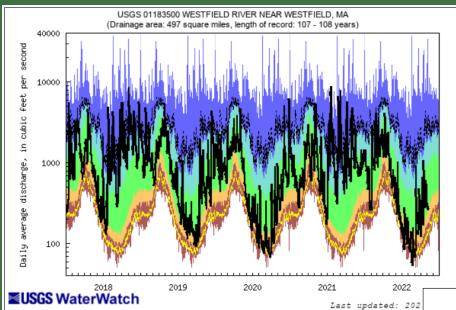

## Daily Avg. –Westfield River– Western MA

(NWS River Forecast Station)

| Explanation - Percentile classes |   |                 |        |                 |                   |                             |       |  |  |
|----------------------------------|---|-----------------|--------|-----------------|-------------------|-----------------------------|-------|--|--|
|                                  |   |                 |        |                 |                   |                             |       |  |  |
| lowest-<br>10th percentile       | 5 | 10-24           | 25-75  | 76-90           | 95                | 90th percentile<br>-highest | Flow  |  |  |
| Much below Normal                |   | Below<br>normal | Normal | Above<br>normal | Much above normal |                             | 11011 |  |  |