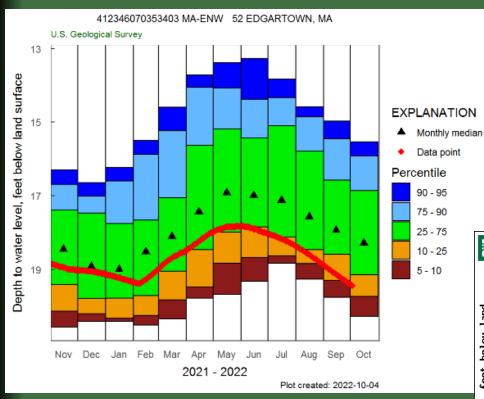

## ENW 52, Edgartown, MA

- Realtime 2019 Present
- Discrete 1976 2019
- Total Record 46 years