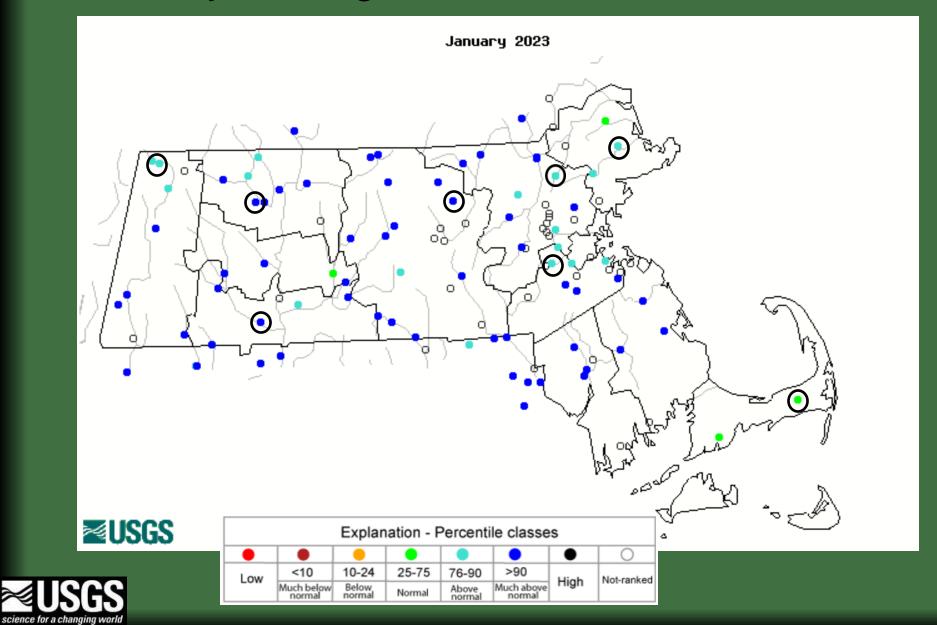

## 7-Day Average Runoff Jan. 01, 2021 - Dec. 31, 2023



lowest-

Oth percentile

Much below Normal

10-24

Below normal 25-75

Normal

76-90

90th percentile

-highest

Much above normal

Runoff



## Monthly Average Streamflow - December



## Monthly Average Streamflow - November



### Daily Avg. -Hoosic River- Western MA

Last updated: 202









## Daily Avg. – South River– Western MA

Last up



| Explanation - Percentile classes |   |        |                 |                   |    |                                |  |  |
|----------------------------------|---|--------|-----------------|-------------------|----|--------------------------------|--|--|
|                                  |   |        |                 |                   |    |                                |  |  |
| lowest-<br>10th percentile       | 5 | 10-24  | 25-75           | 76-90             | 95 | 95 90th percentile<br>-highest |  |  |
| Much below Normal Below normal   |   | Normal | Above<br>normal | Much above normal |    | Flow                           |  |  |





### Daily Av