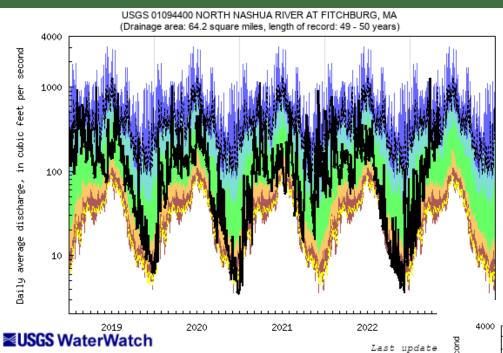

### Daily Avg. - N. Nashua River - Northeastern/Central MA

| _    |  |
|------|--|
| Flow |  |
|      |  |

Last updated: 2023-02-03