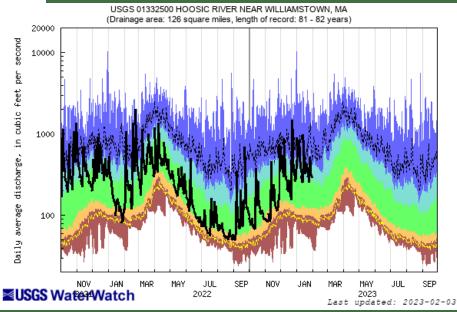

## 7-Day Average Runoff Jan. 01, 2021 - Dec. 31, 2023



lowest-

Oth percentile

Much below Normal

10-24

Below normal 25-75

Normal

76-90

90th percentile

-highest

Much above normal

Runoff



## Monthly Average Streamflow - December



## Monthly Average Streamflow - November



### Daily Avg. -Hoosic River- Western MA

Last updated: 202









## Daily Avg. – South River– Western MA

Last up



| Explanation - Percentile classes |   |        |                 |                   |    |                                |  |  |
|----------------------------------|---|--------|-----------------|-------------------|----|--------------------------------|--|--|
|                                  |   |        |                 |                   |    |                                |  |  |
| lowest-<br>10th percentile       | 5 | 10-24  | 25-75           | 76-90             | 95 | 95 90th percentile<br>-highest |  |  |
| Much below Normal Below normal   |   | Normal | Above<br>normal | Much above normal |    | Flow                           |  |  |





### Daily Avg. –Westfield River– Western MA



(NWS River Forecast Station)

|