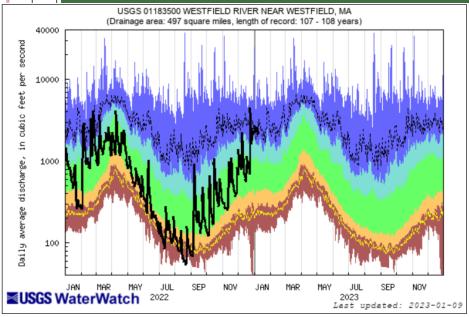

### Daily Avg. –Westfield River– Western MA

(NWS River Forecast Station)

| Explanation - Percentile classes |   |                 |        |                 |                                 |  |  |  |
|----------------------------------|---|-----------------|--------|-----------------|---------------------------------|--|--|--|
|                                  |   |                 |        |                 |                                 |  |  |  |
| lowest-<br>10th percentile       | 5 | 10-24           | 25-75  | 76-90           | 95 90th percentile -highest Flo |  |  |  |
| Much below Normal                |   | Below<br>normal | Normal | Above<br>normal | Much above normal               |  |  |  |