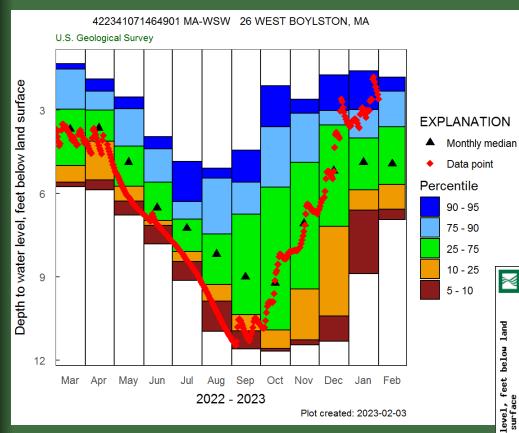

# BMW 26 West Boylston, MA Central Region

- Realtime 2012 Present
- Discrete 1995 2012
- Total Record 27 years