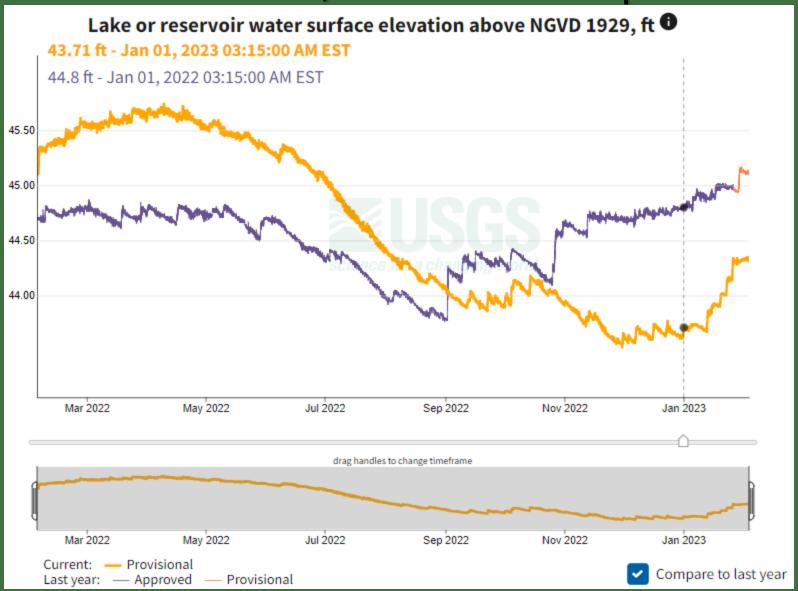

xplanation - Percentile classes |        |                 |        |                 |                   |                             |       |  |
|----------------------------------|--------|-----------------|--------|-----------------|-------------------|-----------------------------|-------|--|
|                                  |        |                 |        |                 |                   |                             |       |  |
| lowest-<br>10th percentile       | 5      | 10-24           | 25-75  | 76-90           | 95                | 90th percentile<br>-highest | Flow  |  |
| Much below                       | Normal | Below<br>normal | Normal | Above<br>normal | Much above normal |                             | 11011 |  |





## Ashumet Pond, Falmouth - Cape Cod





## Climate Response Network (CRN) Groundwater Conditions





NIW 27 Newbury, MA **Northeast Region** 

Monthly median

Data point



- Realtime 2007 Present
- Discrete 1959 2007
- Total Record 63 years





# NNW 27R Norfolk, MA Southeast Region



- Realtime 2018 Present
- Discrete 1964 2018
- Total Record 58 years





# BMW 26 West Boylston, MA Central Region



- Realtime 2012 Present
- Discrete 1995 2012
- Total Record 27 years





# WXW 20 Westhampton, MA Connecticut River Valley Region



- Realtime 2017 Present
- Discrete 1987 2007
- Total Record 35 years





# PTW 51 Pittsfield, MA Western Region



- Realtime 2007 Present
- Discrete 1963 2007
- Total Record 59 years





# WNW 17R Wellfleet, MA Cape Cod Region



- Realtime 2018 Present
- Discrete 1962 2018
- Total Record