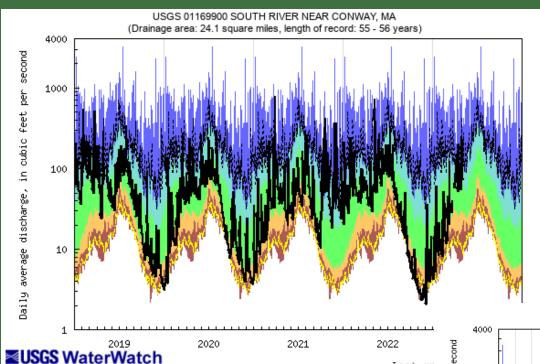

## Daily Avg. – South River– Western MA

Last up

| Explanation - Percentile classes |   |        |                 |                   |    |                                |  |  |
|----------------------------------|---|--------|-----------------|-------------------|----|--------------------------------|--|--|
|                                  |   |        |                 |                   |    |                                |  |  |
| lowest-<br>10th percentile       | 5 | 10-24  | 25-75           | 76-90             | 95 | 95 90th percentile<br>-highest |  |  |
| Much below Normal Below normal   |   | Normal | Above<br>normal | Much above normal |    | Flow                           |  |  |