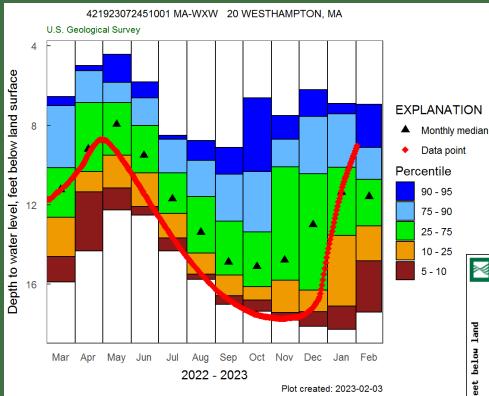

# WXW 20 Westhampton, MA Connecticut River Valley Region

- Realtime 2017 Present
- Discrete 1987 2007
- Total Record 35 years