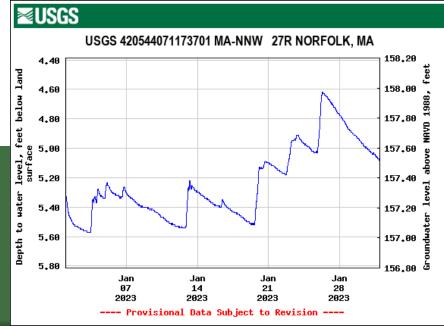

# NNW 27R Norfolk, MA Southeast Region

- Realtime 2018 Present
- Discrete 1964 2018
- Total Record 58 years