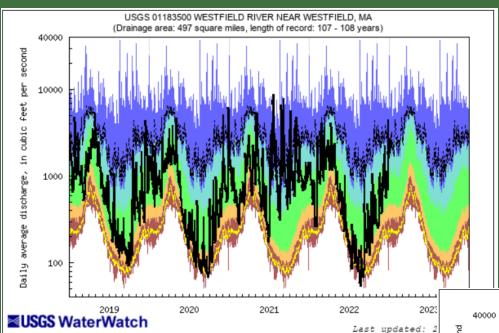

### Daily Avg. –Westfield River– Western MA

(NWS River Forecast Station)

| Explanation - Percentile classes |   |                 |        |                 |                                 |  |  |  |
|----------------------------------|---|-----------------|--------|-----------------|---------------------------------|--|--|--|
|                                  |   |                 |        |                 |                                 |  |  |  |
| lowest-<br>10th percentile       | 5 | 10-24           | 25-75  | 76-90           | 95 90th percentile -highest Flo |  |  |  |
| Much below Normal                |   | Below<br>normal | Normal | Above<br>normal | Much above normal               |  |  |  |