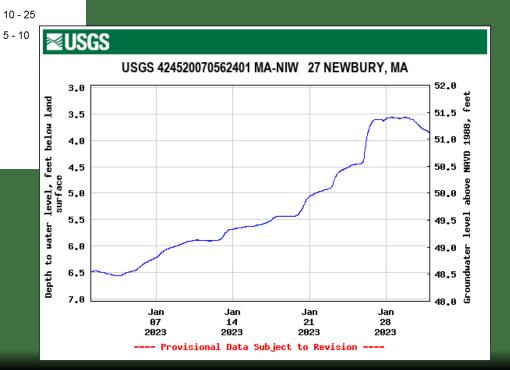

## Climate Response Network (CRN) Groundwater Conditions

NIW 27 Newbury, MA **Northeast Region** 

Monthly median

Data point

- Realtime 2007 Present
- Discrete 1959 2007
- Total Record 63 years