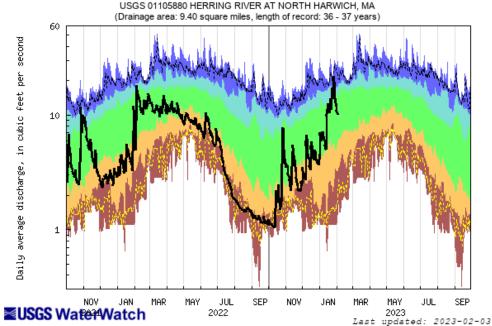

## Daily Avg. Herring River - Cape Cod

Last upda

| Explanation - Percentile classes |        |                 |        |                 |                   |                             |       |  |
|----------------------------------|--------|-----------------|--------|-----------------|-------------------|-----------------------------|-------|--|
|                                  |        |                 |        |                 |                   |                             |       |  |
| lowest-<br>10th percentile       | 5      | 10-24           | 25-75  | 76-90           | 95                | 90th percentile<br>-highest | Flow  |  |
| Much below                       | Normal | Below<br>normal | Normal | Above<br>normal | Much above normal |                             | 11011 |  |