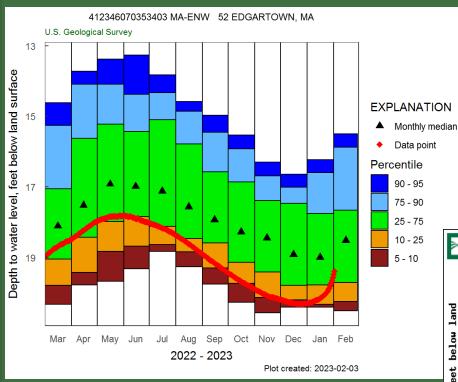

## ENW 52, Edgartown, MA Islands Region

- Realtime 2019 Present
- Discrete 1976 2019
- Total Record 46 years