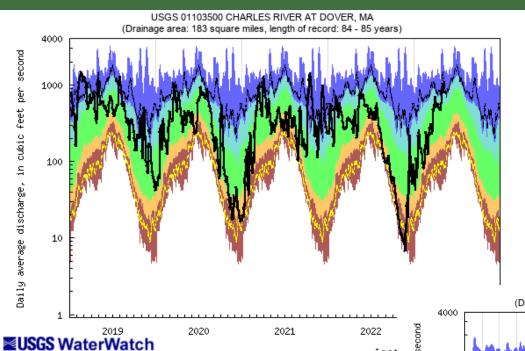

### Daily Avg. - Charles River - Eastern MA

| Explanation - Percentile classes |   |        |                 |                   |    |                             |      |  |
|----------------------------------|---|--------|-----------------|-------------------|----|-----------------------------|------|--|
|                                  |   |        |                 |                   |    |                             |      |  |
| lowest-<br>10th percentile       | 5 | 10-24  | 25-75           | 76-90             | 95 | 90th percentile<br>-highest | Flow |  |
| Much below Normal Below normal   |   | Normal | Above<br>normal | Much above normal |    |                             |      |  |