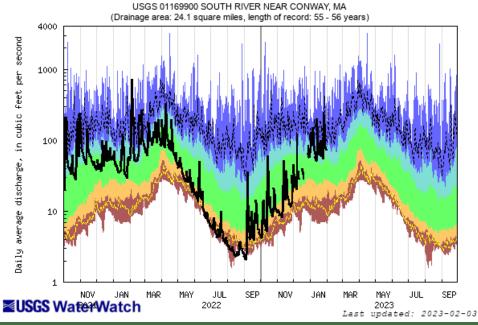

## Daily Avg. – South River– Western MA

Last up

| Explanation - Percentile classes |   |        |                 |                   |    |                                |  |  |
|----------------------------------|---|--------|-----------------|-------------------|----|--------------------------------|--|--|
|                                  |   |        |                 |                   |    |                                |  |  |
| lowest-<br>10th percentile       | 5 | 10-24  | 25-75           | 76-90             | 95 | 95 90th percentile<br>-highest |  |  |
| Much below Normal Below normal   |   | Normal | Above<br>normal | Much above normal |    | Flow                           |  |  |