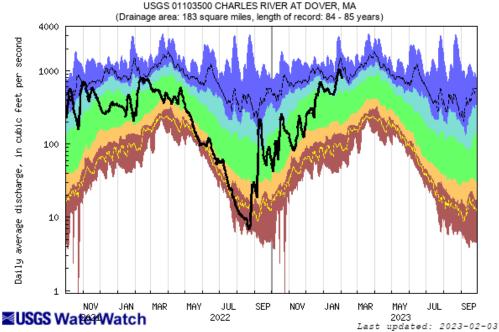

### Daily Avg. - Charles River - Eastern MA

| Explanation - Percentile classes |   |        |                 |                   |    |                             |      |  |
|----------------------------------|---|--------|-----------------|-------------------|----|-----------------------------|------|--|
|                                  |   |        |                 |                   |    |                             |      |  |
| lowest-<br>10th percentile       | 5 | 10-24  | 25-75           | 76-90             | 95 | 90th percentile<br>-highest | Flow |  |
| Much below Normal Below normal   |   | Normal | Above<br>normal | Much above normal |    |                             |      |  |