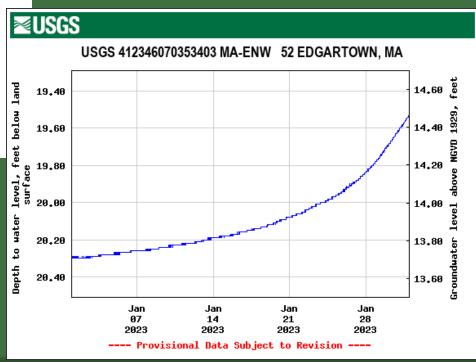

## ENW 52, Edgartown, MA Islands Region

- Realtime 2019 Present
- Discrete 1976 2019
- Total Record 46 years