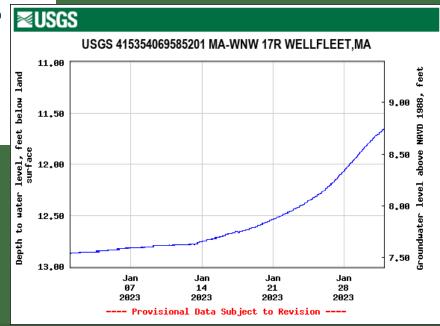

# WNW 17R Wellfleet, MA Cape Cod Region

- Realtime 2018 Present
- Discrete 1962 2018
- Total Record 60 years