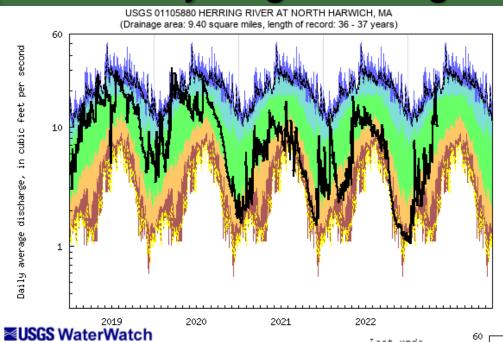

## Daily Avg. Herring River - Cape Cod

Last upda

| Explanation - Percentile classes |        |                 |        |                 |                   |                             |       |  |
|----------------------------------|--------|-----------------|--------|-----------------|-------------------|-----------------------------|-------|--|
|                                  |        |                 |        |                 |                   |                             |       |  |
| lowest-<br>10th percentile       | 5      | 10-24           | 25-75  | 76-90           | 95                | 90th percentile<br>-highest | Flow  |  |
| Much below                       | Normal | Below<br>normal | Normal | Above<br>normal | Much above normal |                             | 11011 |  |