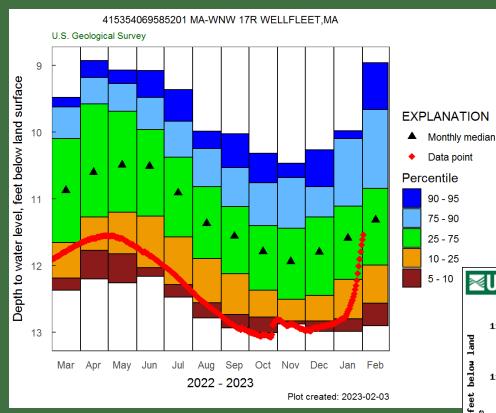

# WNW 17R Wellfleet, MA Cape Cod Region

- Realtime 2018 Present
- Discrete 1962 2018
- Total Record 60 years