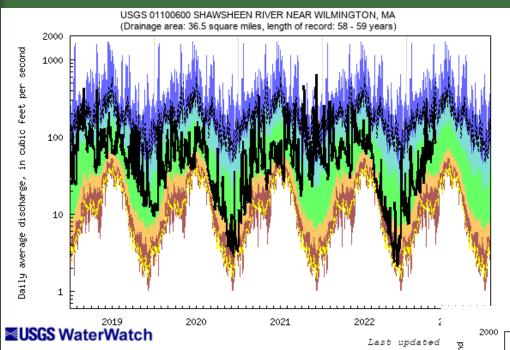

## Daily Avg. Shawsheen River-Northeastern MA

| Explanation - Percentile classes |        |                 |        |                 |                   |                             |      |  |
|----------------------------------|--------|-----------------|--------|-----------------|-------------------|-----------------------------|------|--|
|                                  |        |                 |        |                 |                   |                             |      |  |
| lowest-<br>10th percentile       | 5      | 10-24           | 25-75  | 76-90           | 95                | 90th percentile<br>-highest | Flow |  |
| Much below                       | Normal | Below<br>normal | Normal | Above<br>normal | Much above normal |                             |      |  |