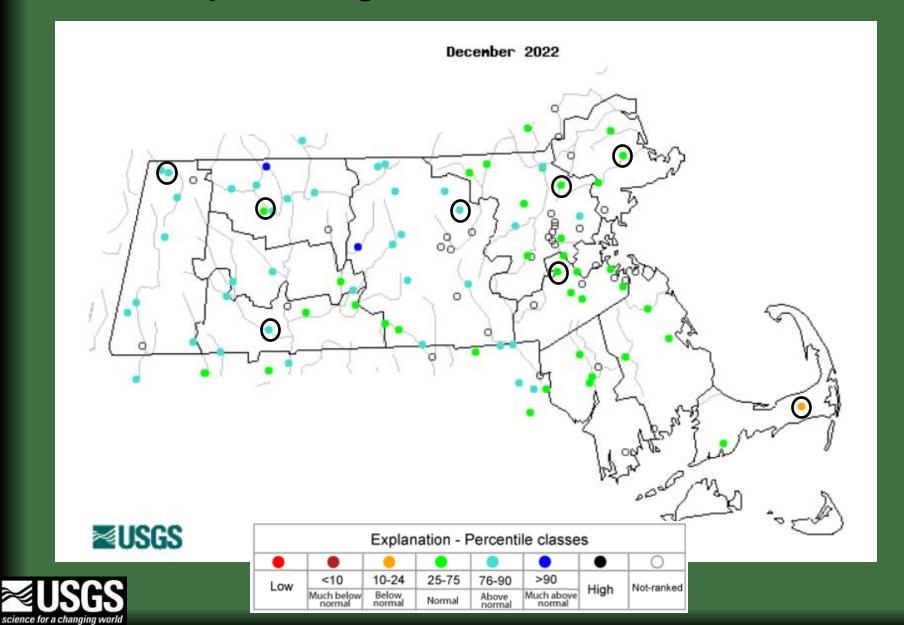

## 7-Day Average Runoff Jan. 01, 2021 - Dec. 31, 2023



lowest-

Oth percentile

Much below Normal

10-24

Below normal 25-75

Normal

76-90

90th percentile

-highest

Much above normal

Runoff



## Monthly Average Streamflow - December



## Monthly Average Streamflow - November



### Daily Avg. -Hoosic River- Western MA

Last updated: 202









## Daily Avg. – South River– Western MA

Last up



| Explanation - Percentile classes |   |        |                 |                   |    |                                |  |  |
|----------------------------------|---|--------|-----------------|-------------------|----|--------------------------------|--|--|
|                                  |   |        |                 |                   |    |                                |  |  |
| lowest-<br>10th percentile       | 5 | 10-24  | 25-75           | 76-90             | 95 | 95 90th percentile<br>-highest |  |  |
| Much below Normal Below normal   |   | Normal | Above<br>normal | Much above normal |    | Flow