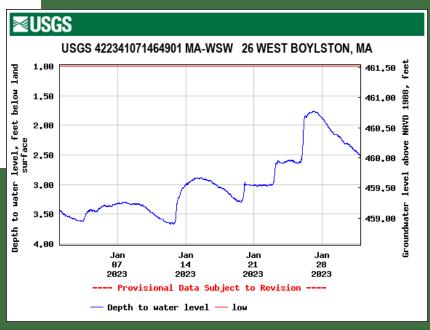

# BMW 26 West Boylston, MA Central Region

- Realtime 2012 Present
- Discrete 1995 2012
- Total Record 27 years