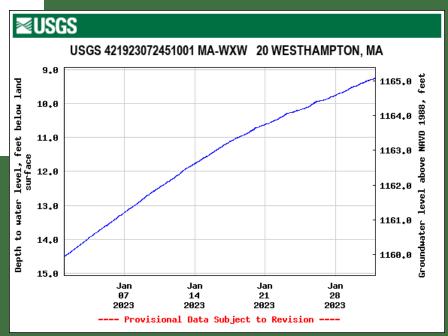

# WXW 20 Westhampton, MA Connecticut River Valley Region

- Realtime 2017 Present
- Discrete 1987 2007
- Total Record 35 years