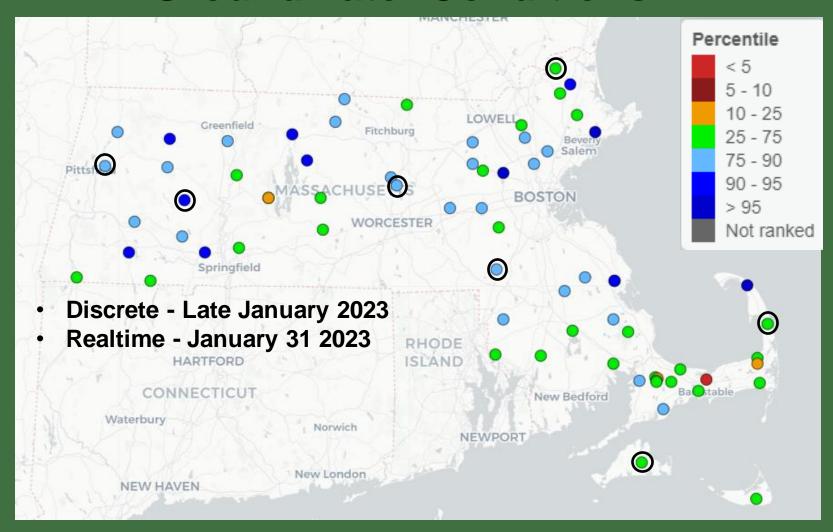

## Climate Response Network (CRN) Groundwater Conditions

NIW 27 Newbury, MA **Northeast Region** 

Monthly median

Data point

- Realtime 2007 Present
- Discrete 1959 2007
- Total Record 63 years

# NNW 27R Norfolk, MA Southeast Region

- Realtime 2018 Present
- Discrete 1964 2018
- Total Record 58 years

# BMW 26 West Boylston, MA Central Region

- Realtime 2012 Present
- Discrete 1995 2012
- Total Record 27 years

# WXW 20 Westhampton, MA Connecticut River Valley Region

- Realtime 2017 Present
- Discrete 1987 2007
- Total Record 35 years

# PTW 51 Pittsfield, MA Western Region

- Realtime 2007 Present
- Discrete 1963 2007
- Total Record 59 years

# WNW 17R Wellfleet, MA Cape Cod Region

- Realtime 2018 Present
- Discrete 1962 2018
- Total Record 60 years

## ENW 52, Edgartown, MA Islands Region

- Realtime 2019 Present
- Discrete 1976 2019
- Total Record 46 years