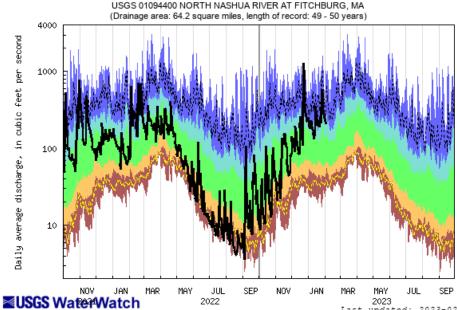

### Daily Avg. - N. Nashua River - Northeastern/Central MA

| _    |  |
|------|--|
| Flow |  |
|      |  |

Last updated: 2023-02-03