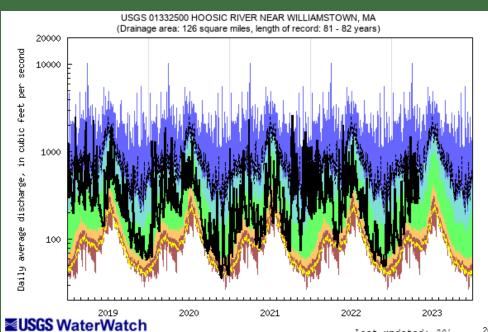

## 7-Day Average Runoff Jan. 01, 2021 - Dec. 31, 2023



lowest-

Oth percentile

Much below Normal

10-24

Below normal 25-75

Normal

76-90

90th percentile

-highest

Much above normal

Runoff



## Monthly Average Streamflow - December



## Monthly Average Streamflow - November



### Daily Avg. -Hoosic River- Western MA

Last updated: 202









## Daily Avg. – South River– Western MA

Last up



| Explanation - Percentile classes |   |        |                 |                   |    |                                |  |  |
|----------------------------------|---|--------|-----------------|-------------------|----|--------------------------------|--|--|
|                                  |   |        |                 |                   |    |                                |  |  |
| lowest-<br>10th percentile       | 5 | 10-24  | 25-75           | 76-90             | 95 | 95 90th percentile<br>-highest |  |  |
| Much below Normal Below normal   |   | Normal | Above<br>normal | Much above normal |    | Flow                           |  |  |





### Daily Avg. –Westfield River– Western MA



(NWS River Forecast Station)