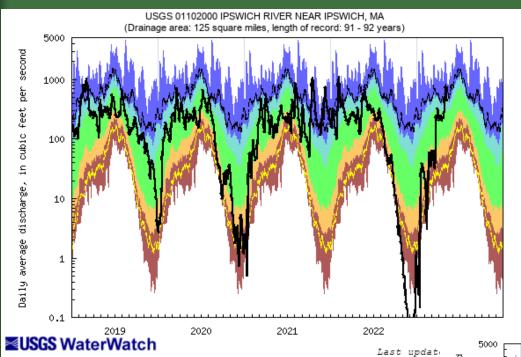

## Daily Avg. Ipswich River-Northeastern MA

| Explanation - Percentile classes |   |        |                 |                   |    |                             |      |  |
|----------------------------------|---|--------|-----------------|-------------------|----|-----------------------------|------|--|
|                                  |   |        |                 |                   |    |                             |      |  |
| lowest-<br>10th percentile       | 5 | 10-24  | 25-75           | 76-90             | 95 | 90th percentile<br>-highest | Flow |  |
| Much below Normal Below normal   |   | Normal | Above<br>normal | Much above normal |    | 11011                       |      |  |

USGS 01102000 IPSWICH RIVER NEAR IPSWICH, MA