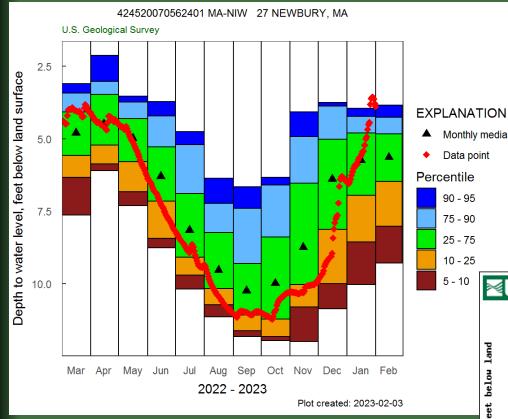

## Climate Response Network (CRN) Groundwater Conditions

NIW 27 Newbury, MA **Northeast Region** 

Monthly median

Data point

- Realtime 2007 Present
- Discrete 1959 2007
- Total Record 63 years