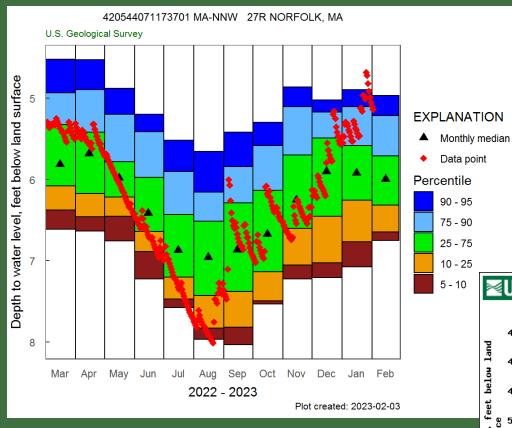

# NNW 27R Norfolk, MA Southeast Region

- Realtime 2018 Present
- Discrete 1964 2018
- Total Record 58 years