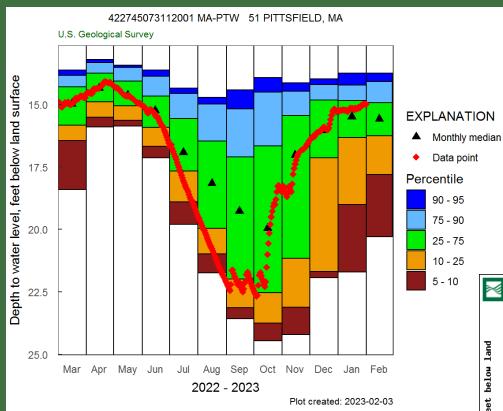

# PTW 51 Pittsfield, MA Western Region

- Realtime 2007 Present
- Discrete 1963 2007
- Total Record 59 years