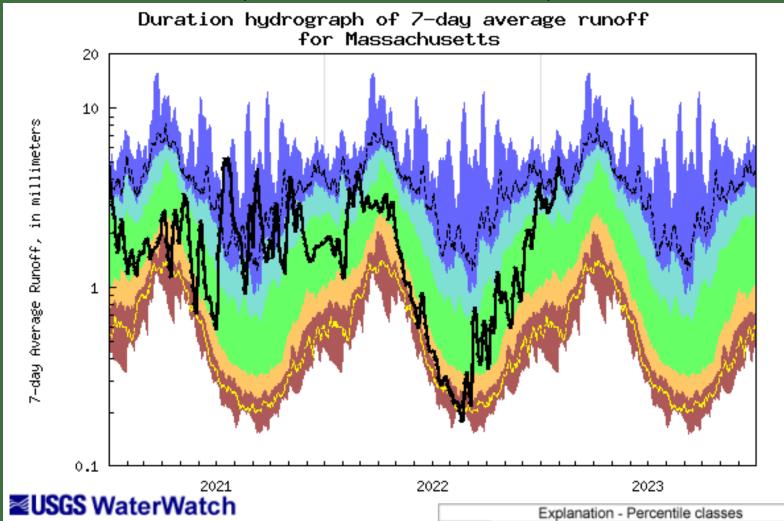

## 7-Day Average Runoff Jan. 01, 2021 - Dec. 31, 2023

lowest-

Oth percentile

Much below Normal

10-24

Below normal 25-75

Normal

76-90

90th percentile

-highest

Much above normal

Runoff