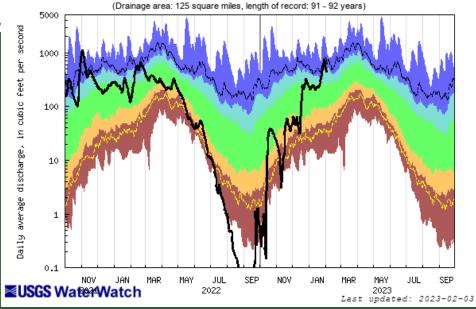

## Daily Avg. Ipswich River-Northeastern MA

| Explanation - Percentile classes |   |        |                 |                   |    |                             |      |  |
|----------------------------------|---|--------|-----------------|-------------------|----|-----------------------------|------|--|
|                                  |   |        |                 |                   |    |                             |      |  |
| lowest-<br>10th percentile       | 5 | 10-24  | 25-75           | 76-90             | 95 | 90th percentile<br>-highest | Flow |  |
| Much below Normal Below normal   |   | Normal | Above<br>normal | Much above normal |    | 11011                       |      |  |

USGS 01102000 IPSWICH RIVER NEAR IPSWICH, MA