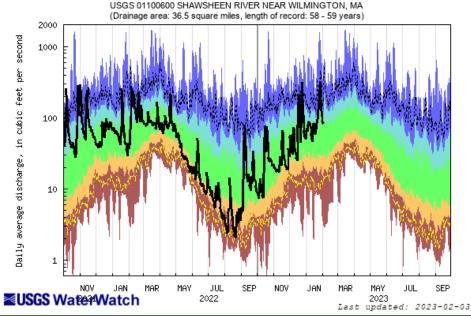

## Daily Avg. Shawsheen River-Northeastern MA

| Explanation - Percentile classes |        |                 |        |                 |                   |                             |      |  |
|----------------------------------|--------|-----------------|--------|-----------------|-------------------|-----------------------------|------|--|
|                                  |        |                 |        |                 |                   |                             |      |  |
| lowest-<br>10th percentile       | 5      | 10-24           | 25-75  | 76-90           | 95                | 90th percentile<br>-highest | Flow |  |
| Much below                       | Normal | Below<br>normal | Normal | Above<br>normal | Much above normal |                             |      |  |