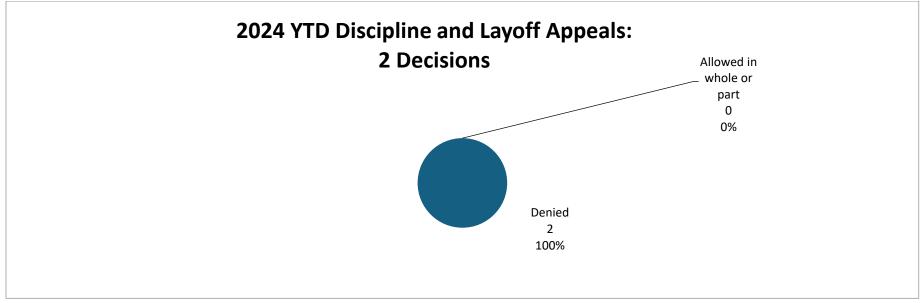

# **Current Quarter Highlights**

- The Civil Service Commission *received* 42 new appeals in the first quarter of 2024 and *closed* out 29 appeals.
- The open case inventory of appeals as of March 31, 2024 is 85.
- 6 appeals have been pending before the Commission for more than 12 months as of March 31, 2024.
- The average age of a pending appeal is 21 weeks as of March 31, 2024.