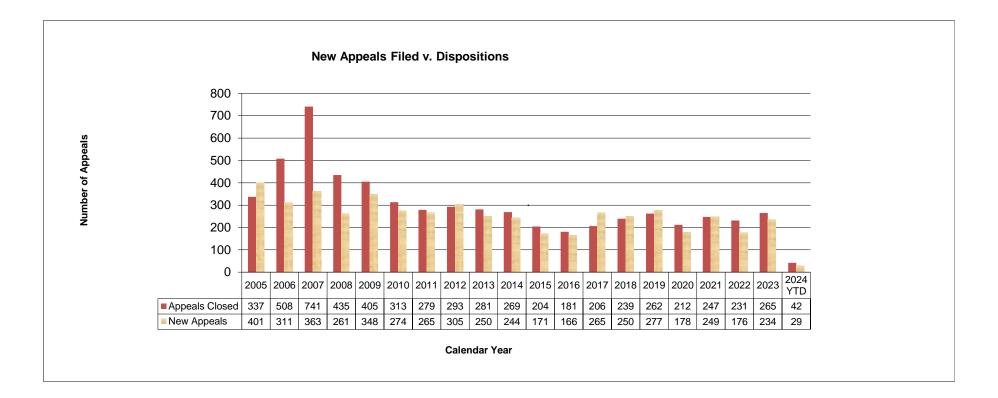

# **Current Quarter Highlights**

- The Civil Service Commission *received* 42 new appeals in the first quarter of 2024 and *closed* out 29 appeals.
- The open case inventory of appeals as of March 31, 2024 is 85.
- 6 appeals have been pending before the Commission for more than 12 months as of March 31, 2024.
- The average age of a pending appeal is 21 weeks as of March 31, 2024.