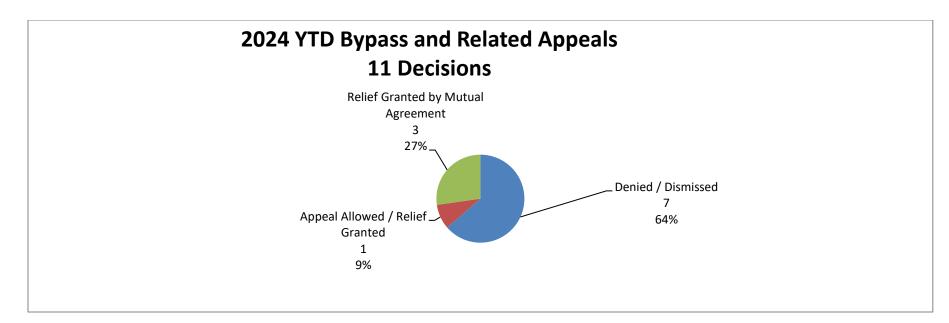

# **Current Quarter Highlights**

- The Civil Service Commission *received* 42 new appeals in the first quarter of 2024 and *closed* out 29 appeals.
- The open case inventory of appeals as of March 31, 2024 is 85.
- 6 appeals have been pending before the Commission for more than 12 months as of March 31, 2024.
- The average age of a pending appeal is 21 weeks as of March 31, 2024.