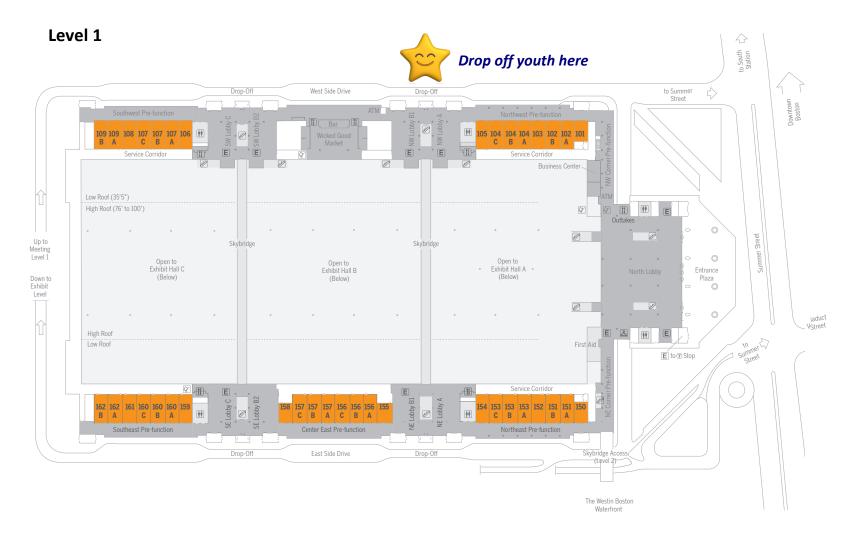

## **2025 Healthy Youth Summit**

Address: 415 Summer Street, Seaport District, Boston, MA 02210 - Second Floor, Rooms 210A-210C

**Youth Drop-Off:** Please drop off youth on West Side Drive in front of Northwest Lobby. Once they arrive, they will take the escalator on the right to the 2nd floor and head to registration.