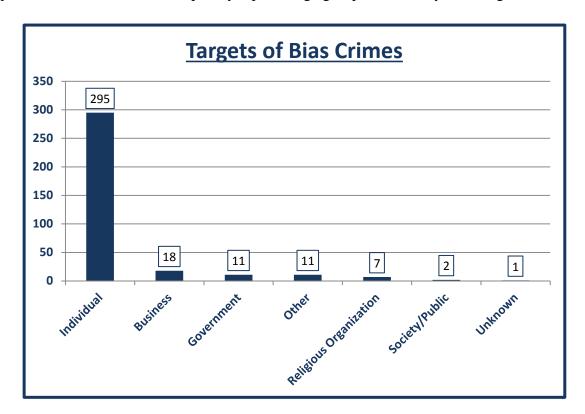

#### **Targets**

Individuals and private property were primarily the targets for bias crimes in the Commonwealth, with 85.3% of the reports, down from 87.5% the previous year. Businesses were the second most-frequent target in 2013 with 5.2% of the reports, up from 2.9% the year before. Police cited "Government" and "Other" targets, comprising 3.2% of the incidents each, tied for the third most frequently targeted location. (See Table 11)

#### Victim and Offender Profile

Of the cases with valid information, a "Person" (including private property) was the target in 85.3% of cases (down from 87.5% in 2012). "Businesses" were second, with 5.2% (up from 2.9% in 2012). "Government" and "Other" targets were tied as the third most frequently targeted group, each with 3.2% of the incidents (up from 4.3% and 1.2% in 2012, respectively). "Religious Institutions" were fourth with 2.0% (up from 1.2% the previous year), and "Society/Public" were the fifth most frequently targeted group with 0.6% of the incidents (down from 1.4% the previous year).

| Table 11: Target of Bias Crime |                       |      |  |  |  |  |  |  |  |
|--------------------------------|-----------------------|------|--|--|--|--|--|--|--|
| Target                         | Target Number Percent |      |  |  |  |  |  |  |  |
| Person/private                 |                       |      |  |  |  |  |  |  |  |
| property                       | 295                   | 85.3 |  |  |  |  |  |  |  |
| Business                       | 18                    | 5.2  |  |  |  |  |  |  |  |
| <b>Government Buildings</b>    | 11                    | 3.2  |  |  |  |  |  |  |  |
| Other                          | 11                    | 3.2  |  |  |  |  |  |  |  |
| Religious Institution          | 7                     | 2.0  |  |  |  |  |  |  |  |
| Society                        | 2                     | 0.6  |  |  |  |  |  |  |  |
| Unknown                        | 1                     | 0.3  |  |  |  |  |  |  |  |
| Missing                        | 1                     | 0.3  |  |  |  |  |  |  |  |
| Total                          | 346                   | 100  |  |  |  |  |  |  |  |