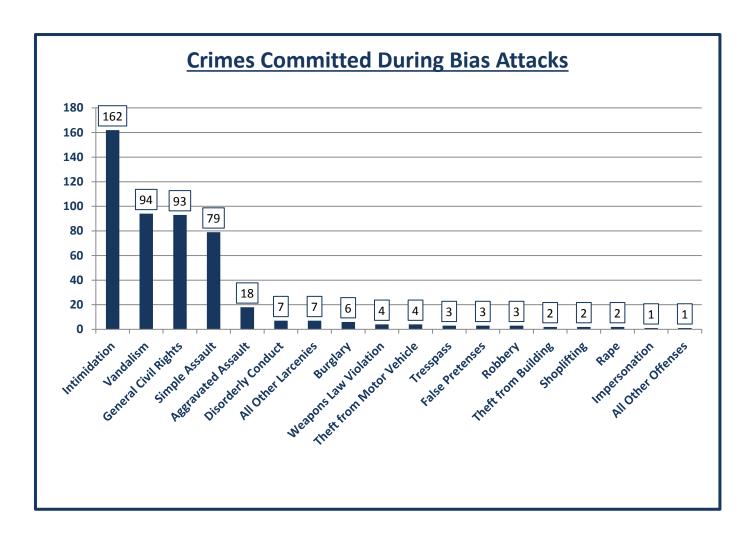

#### **Bias Motivation**

Bias crimes entail a variety of different criminal offenses, ranging from violent crimes to harassment to vandalism. Of the 491 criminal offenses reported in 2013, the most frequent offense was harassment (33.0%, up from 28.9% in 2012). Acts of vandalism were second (19.1%, down from 19.6% the previous year). General civil rights violations were third (18.9%, down from 26.1% the year before). There were 18 aggravated assaults reported in 2013, down from 44 reported in 2012. (See Table 1)

# **Categories of Crimes Reported**

Of the 491 total crimes reported, Harassment Threats were the most frequently reported offense, representing 33.0% of the total (up from 28.9% in 2012). Vandalism was the second most frequently reported offense, with 19.1% (down from 19.6% in 2012). General Civil Rights were the third most frequently reported offense, representing 18.9% (down from 28.1% in 2012). Other frequently reported offenses were Simple Assault (16.1%, up from 12.0% in 2012) and Aggravated Assault (3.7%, down from 8.0% in 2012).

# **Appendix**

| Table 1: Crimes Committ   | ed During Bias | Attacks    |
|---------------------------|----------------|------------|
| Hate Crimes               | Number         | % of Total |
| Intimidation / Harassment | 162            | 33.0       |
| Vandalism                 | 94             | 19.1       |
| General Civil Rights      | 93             | 18.9       |
| Simple Assault            | 79             | 16.1       |
| Aggravated Assault        | 18             | 3.7        |
| Disorderly Conduct        | 7              | 1.4        |
| Larceny                   | 7              | 1.4        |
| Burglary                  | 6              | 1.2        |
| Weapons Law Violations    | 4              | 0.8        |
| Theft from Motor Vehicles | 4              | 0.8        |
| Trespass                  | 3              | 0.6        |
| False Pretenses           | 3              | 0.6        |
| Robbery                   | 3              | 0.6        |
| Theft from Building       | 2              | 0.4        |
| Shoplifting               | 2              | 0.4        |
| Rape                      | 2              | 0.4        |
| Impersonation             | 1              | 0.2        |
| All Other Offenses        | 1              | 0.2        |
| Total                     | 491            | 100        |