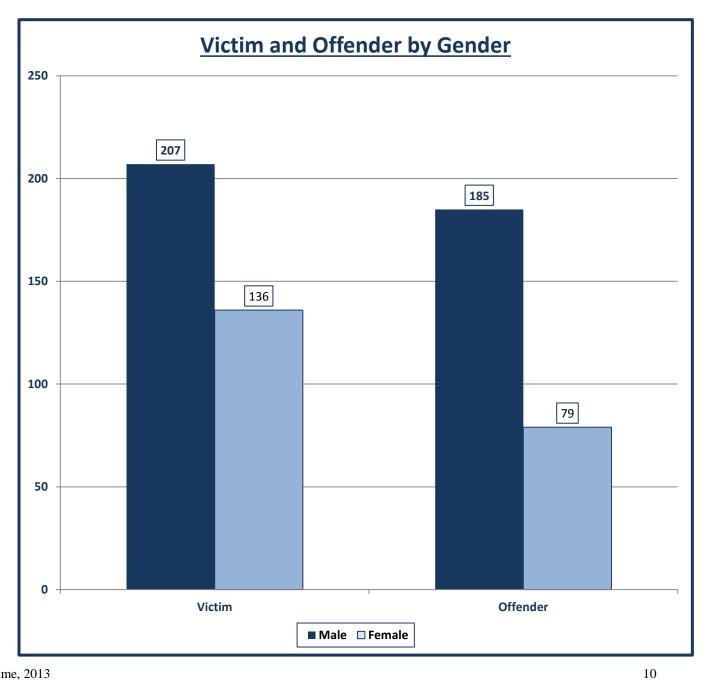

#### **Victims and Offenders**

As in previous years, males were the most frequent victims (60.3%, down from 70.1% in 2012) and offenders (70.1%, down from 80.4% in 2012) of hate crimes. Females were victims in 39.7% of incidents (up from 29.9% in 2012). Females as a percentage of offenders were 29.9% (up from 19.6% in 2012). (For a breakdown of victims and offenders by gender, please refer to Tables 15 and 17.) Whites were also the most frequent racial category as victims (51.4%, up from 48.9% in 2012), and also as offenders (62.7%, down from 69.1% the previous year). Black victims of both genders composed 38.0%% of the total victim population, up from 29.9% the previous year. Black offenders comprised 30.0% of offenders, up from 21.3% the previous year. (See Table 3)

| Table 15: Sex of Victims |        |            |  |  |  |
|--------------------------|--------|------------|--|--|--|
| Sex                      | Number | % of Total |  |  |  |
| Male                     | 207    | 60.3       |  |  |  |
| Female                   | 136    | 39.7       |  |  |  |
| Total 343 100            |        |            |  |  |  |

# Percentage Change From 2012 to 2013:

- Males were victims in 239 incidents in 2012 vs. 207 in 2013, a 13.4% decrease.
- Females were victims in 102 incidents in 2012 vs. 136 in 2013, a 66.6% increase.

| Table 17: Sex of Offenders |                       |      |  |  |  |  |  |  |
|----------------------------|-----------------------|------|--|--|--|--|--|--|
| Sex                        | Sex Number % of Total |      |  |  |  |  |  |  |
| Male                       | 185                   | 70.1 |  |  |  |  |  |  |
| Female                     | 79                    | 29.9 |  |  |  |  |  |  |
| Total                      | 264                   | 100  |  |  |  |  |  |  |

# Percentage Change From 2012 to 2013:

- Male offenders committed 222 incidents in 2012 vs. 185 in 2013, a 16.6% decrease.
- Female offenders committed 54 incidents in 2012 vs. 79 in 2013, a 46.3% increase