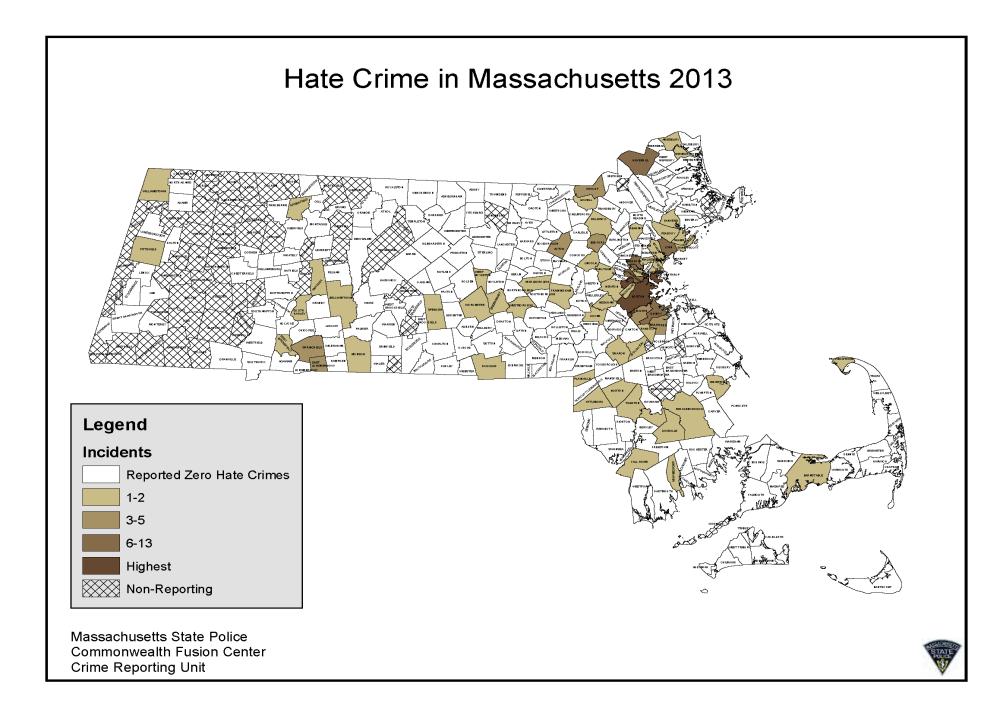

| Та                                  | ble        | 5: Cr             | ime     | s by      | Cou       | nty o                                | of Occ        | curre             | nce               |               |                                      |               |                   |       |
|-------------------------------------|------------|-------------------|---------|-----------|-----------|--------------------------------------|---------------|-------------------|-------------------|---------------|--------------------------------------|---------------|-------------------|-------|
| OFFENSE                             | BARNSTABLE | B E R K S H I R E | BRISTOL | D U K E S | E S S E X | F<br>R<br>A<br>N<br>K<br>L<br>I<br>N | H A M P D E N | H A M P S H I R E | M I D D L E S E X | N O R F O L K | P<br>L<br>Y<br>M<br>O<br>U<br>T<br>H | S U F F O L K | W O R C E S T E R | Total |
| Intimidation / Harassment           | 1          |                   |         |           | 6         |                                      | 1             |                   | 16                | 4             | 1                                    | 132           | 1                 | 162   |
| General Civil Rights Violations     |            |                   |         |           |           |                                      |               |                   | 1                 |               |                                      | 92            |                   | 93    |
| Vandalism / Destruction of Property | 1          | 1                 | 2       |           | 10        |                                      | 5             | 9                 | 14                | 12            | 6                                    | 27            | 7                 | 94    |
| Simple Assault                      |            | 2                 | 2       |           | 9         | 1                                    | 2             | 1                 | 13                | 3             | 1                                    | 42            | 3                 | 79    |
| Aggravated Assault                  |            |                   | 1       |           | 1         |                                      | 3             |                   | 2                 | 2             | 1                                    | 8             |                   | 18    |
| Larceny                             |            |                   |         |           | 4         |                                      |               |                   | 1                 | 1             |                                      | 1             |                   | 7     |
| Weapons Laws Violations             |            |                   |         |           |           |                                      |               |                   |                   |               |                                      | 4             |                   | 4     |
| Disorderly Person                   |            |                   |         |           |           |                                      |               |                   |                   |               |                                      | 7             |                   | 7     |
| Robbery                             |            |                   |         |           | 1         |                                      |               |                   | 1                 |               |                                      | 1             |                   | 3     |
| Burglary                            |            |                   | 1       |           | 1         |                                      | 1             |                   | 1                 | 1             | 1                                    |               |                   | 6     |
| Rape                                |            |                   |         |           | 1         |                                      |               |                   | 1                 |               |                                      |               |                   | 2     |
| Theft from Motor Vehicle            |            |                   | 1       |           |           |                                      |               |                   | 2                 |               | 1                                    |               |                   | 4     |
| False Pretenses                     |            |                   |         |           |           |                                      |               |                   |                   | 2             |                                      | 1             |                   | 3     |
| Shoplifting                         |            |                   |         |           |           |                                      |               |                   |                   |               | 2                                    |               |                   | 2     |
| Theft from Building                 |            |                   |         |           |           |                                      |               |                   |                   | 2             |                                      |               |                   | 2     |
| Impersonation                       |            |                   |         |           |           |                                      |               |                   |                   | 1             |                                      |               |                   | 1     |
| Trespass                            |            |                   |         |           |           |                                      |               |                   |                   |               |                                      | 3             |                   | 3     |
| All Other Offenses                  |            |                   |         |           |           |                                      |               |                   | 1                 |               |                                      |               |                   | 1     |
| Total                               | 2          | 3                 | 7       | 0         | 33        | 1                                    | 12            | 10                | 53                | 28            | 13                                   | 318           | 11                | 491   |
| Number of agencies reporting        | 2          | 3                 | 5       | 0         | 10        | 1                                    | 5             | 5                 | 18                | 11            | 4                                    | 6             | 8                 |       |

| Та                            | Table 6: Bias Types by County of Occurrence |           |               |       |           |                 |               |           |                   |               |                 |         |                   |       |
|-------------------------------|---------------------------------------------|-----------|---------------|-------|-----------|-----------------|---------------|-----------|-------------------|---------------|-----------------|---------|-------------------|-------|
| BIAS TYPE                     | B<br>R<br>N<br>S<br>T<br>A<br>B<br>L<br>E   | BERKSHIRE | B R I S T O L | DUKES | E S S E X | F R A N K L I N | H A M P D E N | HAMPSHIRE | M I D D L E S E X | N O R F O L K | P L Y M O U T H | SUFFOLK | W O R C E S T E R | TOTAL |
| Anti-Black                    |                                             |           | 2             |       | 6         |                 | 3             | 5         | 16                | 7             | 2               | 56      | 4                 | 101   |
| Anti-Gay (Male)               |                                             | 1         |               |       | 10        |                 | 5             | 1         | 6                 | 2             |                 | 50      | 4                 | 79    |
| Anti-Semitic                  | 1                                           | 1         |               |       | 4         |                 |               | 3         | 8                 | 8             | 2               | 15      |                   | 42    |
| Anti-White                    |                                             |           | 4             |       | 1         |                 |               |           | 5                 | 4             | 9               | 15      |                   | 38    |
| Anti-Hispanic                 |                                             |           | 1             |       | 4         |                 | 1             |           | 6                 | 2             |                 | 12      |                   | 26    |
| Anti-Lesbian                  |                                             | 1         |               |       |           | 1               | 1             | 1         | 2                 | 1             |                 | 6       |                   | 13    |
| Anti-Arab                     |                                             |           |               |       |           |                 |               |           |                   |               |                 | 7       |                   | 7     |
| Anti-Asian                    |                                             |           |               |       |           |                 |               |           |                   |               |                 | 4       |                   | 4     |
| Anti-Islamic                  |                                             |           |               |       | 1         |                 | 1             |           | 4                 |               |                 | 8       |                   | 14    |
| Anti-Female                   |                                             |           |               |       |           |                 |               |           |                   |               |                 | 2       | 2                 | 4     |
| Anti-Other Sexual Orientation |                                             |           |               |       |           |                 |               |           | 1                 |               |                 | 4       |                   | 5     |
| Anti-Catholic                 |                                             |           |               |       | 1         |                 |               |           |                   | 1             | 1               | 2       | 1                 | 6     |
| Anti-Mental Handicap          |                                             |           |               |       | 3         |                 |               |           | 1                 |               |                 |         |                   | 4     |
| Anti-Physical Handicap        |                                             |           |               |       | 3         |                 |               |           | 1                 | 2             |                 |         |                   | 6     |
| Anti-Other Religion           | 1                                           |           |               |       |           |                 |               |           | 1                 |               |                 | 3       |                   | 5     |
| Anti-Protestant               |                                             |           |               |       |           |                 |               |           | 1                 |               |                 |         |                   | 1     |
| Anti-Other Race / Ethnicity   |                                             |           |               |       |           |                 |               |           |                   |               |                 | 1       |                   | 1     |
| Total                         | 2                                           | 3         | 7             | 0     | 33        | 1               | 11            | 10        | 52                | 27            | 14              | 185     | 11                | 356   |
| Number of agencies reporting  | 2                                           | 3         | 5             | 0     | 10        | 1               | 5             | 5         | 18                | 11            | 4               | 6       | 8                 |       |