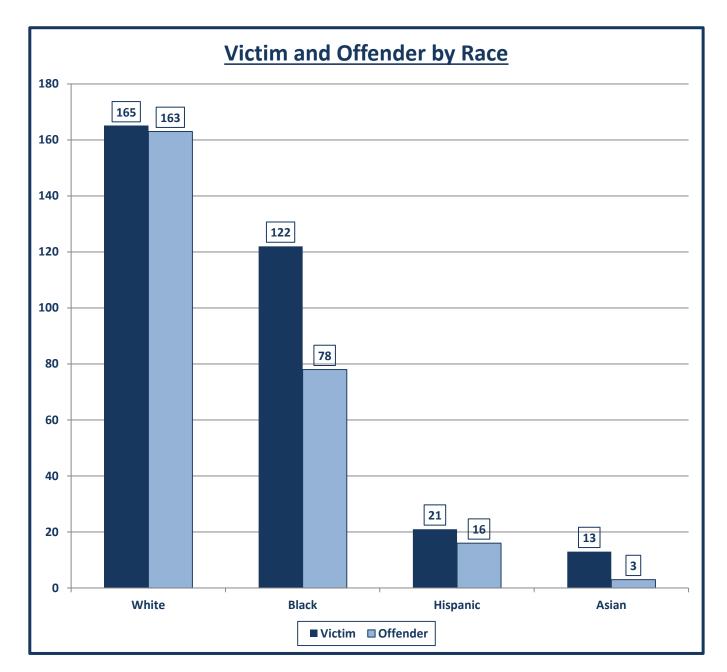

#### **Victims and Offenders**

As in previous years, males were the most frequent victims (60.3%, down from 70.1% in 2012) and offenders (70.1%, down from 80.4% in 2012) of hate crimes. Females were victims in 39.7% of incidents (up from 29.9% in 2012). Females as a percentage of offenders were 29.9% (up from 19.6% in 2012). (For a breakdown of victims and offenders by gender, please refer to Tables 15 and 17.) Whites were also the most frequent racial category as victims (51.4%, up from 48.9% in 2012), and also as offenders (62.7%, down from 69.1% the previous year). Black victims of both genders composed 38.0%% of the total victim population, up from 29.9% the previous year. Black offenders comprised 30.0% of offenders, up from 21.3% the previous year. (See Table 3)

In the 321 incidents where the victim's race was reported, whites were victims 51.4% of the time (up from 48.9% in 2012), while blacks were victims in 38.0% of cases (up from 29.9% in 2012). The victims were male in 60.3% of cases (down from 70.1% in 2012). As in 2012, in the cases where the victim(s)'s age group was identified, the most frequently reported age group was 26-30 years of age.

The perpetrator(s) of hate crimes were white in 62.7% of cases (down from 69.1% in 2012), and black in 30.0% of cases (up from 21.3% in 2012), in the 260 cases where this information was identified. The perpetrator was male in 70.1% of cases (down from 80.4% in 2012), and of the cases where the offender(s)'s age group was identified, the most frequently reported age group was 16-20 years of age, the same as the previous year.

| Table 14: Race of Victims |     |      |  |  |  |  |  |
|---------------------------|-----|------|--|--|--|--|--|
| Race Number % of Total    |     |      |  |  |  |  |  |
| White                     | 165 | 51.4 |  |  |  |  |  |
| Black                     | 122 | 38.0 |  |  |  |  |  |
| Hispanic                  | 21  | 6.5  |  |  |  |  |  |
| Asian                     | 13  | 4.0  |  |  |  |  |  |
| Total                     | 321 | 100  |  |  |  |  |  |

| Table 16: Race of Offenders |     |      |  |  |  |  |  |
|-----------------------------|-----|------|--|--|--|--|--|
| Race Number % of Total      |     |      |  |  |  |  |  |
| White                       | 163 | 62.7 |  |  |  |  |  |
| Black                       | 78  | 30.0 |  |  |  |  |  |
| Hispanic                    | 16  | 6.2  |  |  |  |  |  |
| Unknown                     |     |      |  |  |  |  |  |
| Asian                       | 3   | 1.2  |  |  |  |  |  |
| Total                       | 260 | 100  |  |  |  |  |  |