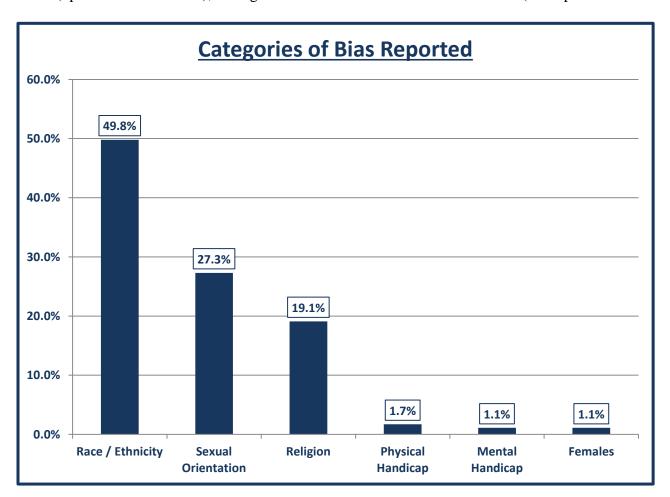

In 2013 prejudice against race/ethnicity or national origin was the most widely reported bias motivation, representing 49.8% of the total (down from 50.5% the year before). Bias against sexual orientation is the second most frequent bias motivation, with 27.3% of the total (down from 31.9% in 2012). Religious bias was third with 19.1% (up from 15.9% the year before). (See Table 2)

# **Categories of Bias Reported**

Bias motivations break down as follows: of the 356 bias motivations for particular incidents reported, race/ethnicity/national origin bias constituted the largest category of reported motives, with 49.8% of the total (down from 50.5% in 2012). Offenses motivated by sexual orientation bias were the second most frequent category, with 27.3% of the total (down from 31.9% in 2012). Offenses related to religious affiliation were the third most prevalent, with 19.1% (up from 15.9% in 2012), while anti-physical handicap offenses were 1.7% of the total (0.6% were reported in 2012); mental handicap was 1.1% of the total (up from 0.8% in 2012), and against females were also 1.1% of the total (not reported from 2012).