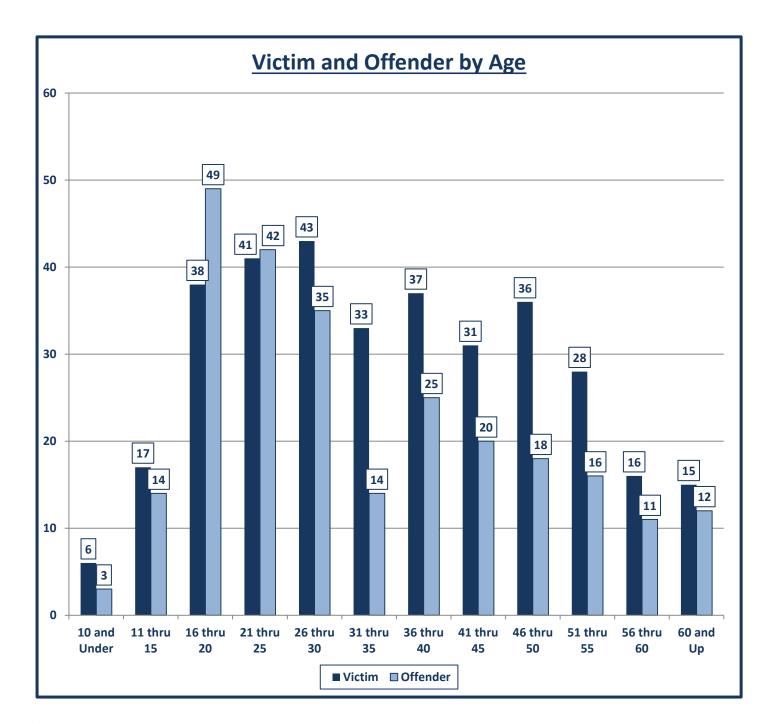

In the 321 incidents where the victim's race was reported, whites were victims 51.4% of the time (up from 48.9% in 2012), while blacks were victims in 38.0% of cases (up from 29.9% in 2012). The victims were male in 60.3% of cases (down from 70.1% in 2012). As in 2012, in the cases where the victim(s)'s age group was identified, the most frequently reported age group was 26-30 years of age.

The perpetrator(s) of hate crimes were white in 62.7% of cases (down from 69.1% in 2012), and black in 30.0% of cases (up from 21.3% in 2012), in the 260 cases where this information was identified. The perpetrator was male in 70.1% of cases (down from 80.4% in 2012), and of the cases where the offender(s)'s age group was identified, the most frequently reported age group was 16-20 years of age, the same as the previous year.

| Table 9:     | Table 9: Age of Victim |         |  |  |  |  |  |
|--------------|------------------------|---------|--|--|--|--|--|
| Age Group    | Number                 | Percent |  |  |  |  |  |
| 10 and Under | 6                      | 1.8     |  |  |  |  |  |
| 11 thru 15   | 17                     | 5.0     |  |  |  |  |  |
| 16 thru 20   | 38                     | 11.1    |  |  |  |  |  |
| 21 thru 25   | 41                     | 12.0    |  |  |  |  |  |
| 26 thru 30   | 43                     | 12.6    |  |  |  |  |  |
| 31 thru 35   | 33                     | 9.7     |  |  |  |  |  |
| 36 thru 40   | 37                     | 10.9    |  |  |  |  |  |
| 41 thru 45   | 31                     | 9.1     |  |  |  |  |  |
| 46 thru 50   | 36                     | 10.6    |  |  |  |  |  |
| 51 thru 55   | 28                     | 8.2     |  |  |  |  |  |
| 56 thru 60   | 16                     | 4.7     |  |  |  |  |  |
| 60 and Up    | 15                     | 4.4     |  |  |  |  |  |
| Total        | 341                    | 100     |  |  |  |  |  |

| Table 10:    | Table 10: Age of Perpetrator |         |  |  |  |  |  |  |
|--------------|------------------------------|---------|--|--|--|--|--|--|
| Age Group    | Number                       | Percent |  |  |  |  |  |  |
| 10 and Under | 3                            | 1.2     |  |  |  |  |  |  |
| 11 thru 15   | 14                           | 5.4     |  |  |  |  |  |  |
| 16 thru 20   | 49                           | 18.9    |  |  |  |  |  |  |
| 21 thru 25   | 42                           | 16.2    |  |  |  |  |  |  |
| 26 thru 30   | 35                           | 13.5    |  |  |  |  |  |  |
| 31 thru 35   | 14                           | 5.4     |  |  |  |  |  |  |
| 36 thru 40   | 25                           | 9.7     |  |  |  |  |  |  |
| 41 thru 45   | 20                           | 7.7     |  |  |  |  |  |  |
| 46 thru 50   | 18                           | 6.9     |  |  |  |  |  |  |
| 51 thru 55   | 16                           | 6.2     |  |  |  |  |  |  |
| 56 thru 60   | 11                           | 4.2     |  |  |  |  |  |  |
| 60 and Up    | 12                           | 4.6     |  |  |  |  |  |  |
| Total        | 259                          | 100     |  |  |  |  |  |  |