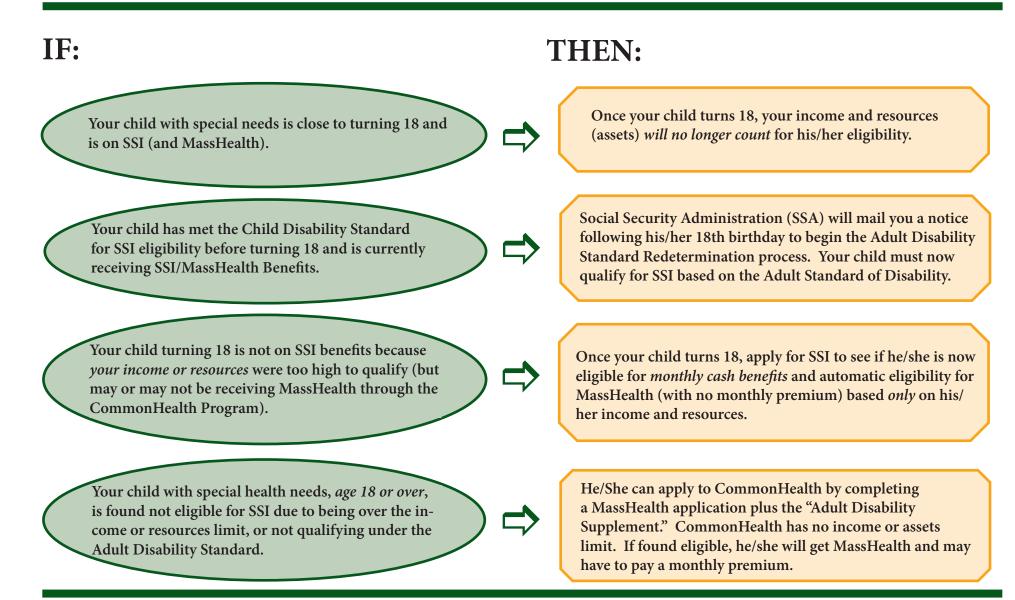

## Is your child with special needs turning 18?

# A Bridge to Adult Health Coverage and Financial Benefits

Does your child receive Supplemental Security Income (SSI) Benefits? Is your child on MassHealth through CommonHealth? Is your child currently not receiving MassHealth coverage?

## Important changes are coming ...

## Transition to Adult Benefits for children with special health needs

For more information call DPH Community Support Line: 1-800-882-1435