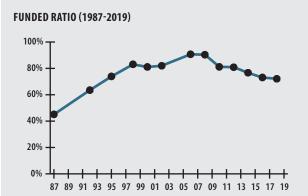

## **ACTUARIAL**

|                          | 72.1%                            |
|--------------------------|----------------------------------|
| ▶ Date of Last Valuation |                                  |
| ► Actuary                |                                  |
| ► Assumed Rate of Return |                                  |
| ► Funding Schedule       |                                  |
| ▶ Year Fully Funded      |                                  |
| ► Unfunded Liability     |                                  |
|                          | \$1.7 M                          |
| ACTIVE                   | RETIRED                          |
| 184                      | 147                              |
| \$6.3 M                  | \$2.7 M                          |
| \$34,200                 | \$18,100                         |
| 48                       | 73                               |
| 11.4 years               | NA                               |
|                          | 184<br>\$6.3 M<br>\$34,200<br>48 |