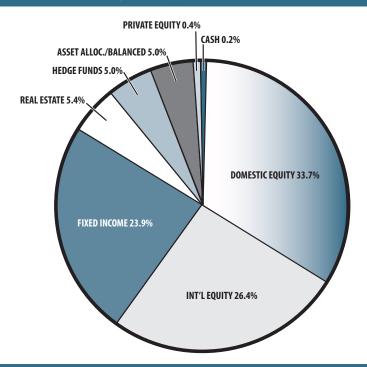

| ► Assumed Rate of Return |                                  |
| ► Funding Schedule       |                                  |
| ▶ Year Fully Funded      |                                  |
| ► Unfunded Liability     |                                  |
|                          | \$1.7 M                          |
| ACTIVE                   | RETIRED                          |
| 184                      | 147                              |
| \$6.3 M                  | \$2.7 M                          |
| \$34,200                 | \$18,100                         |
| 48                       | 73                               |
| 11.4 years               | NA                               |
|                          | 184<br>\$6.3 M<br>\$34,200<br>48 |

# ASSET ALLOCATION (12/31/19)



# EARNED INCOME OF DISABILITY RETIREES (2018)

| ► Number of Disability Retirees | 6      |
|---------------------------------|--------|
| ► Number Who Reported Earnings  | 3      |
| ► Number of Excess Earners      | 0      |
| ► Total Amount of Refund Due    | \$0.00 |

| ▶ 2019 Return            | 18.46%   |
|--------------------------|----------|
| ▶ 2019 Market Value      | \$36.5 M |
| ▶ 2015-2019 (Annualized) | 5.91%    |
| ▶ 1985-2019 (Annualized) | 7.76%    |