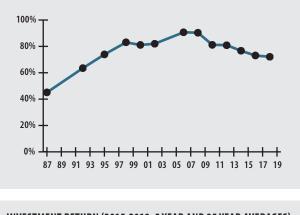

#### **INVESTMENT RETURN (2015-2019, 5 YEAR AND 35 YEAR AVERAGES)** 20% 15% 10% 5% 0% -5% -10% 15 16 17 18 19 15-19 85-19

| NVESTMENT RETURN HISTORY |                      |                      |  |
|--------------------------|----------------------|----------------------|--|
| 35 years 2019            | 34 years 2018        | 33 years 2017        |  |
| 7.76%                    | 7.47%                | 7.87%                |  |
| <u>10 years 2019</u>     | <u>10 years 2018</u> | <u>10 years 2017</u> |  |
| 6.59%                    | 6.56%                | 4.53%                |  |
| <u>5 years 2019</u>      | <u>5 years 2018</u>  | <u>5 years 2017</u>  |  |
| 5.91%                    | 2.60%                | 6.86%                |  |

| ▶ 2019 Return            | 18.46%   |
|--------------------------|----------|
| ▶ 2019 Market Value      | \$36.5 M |
| ▶ 2015-2019 (Annualized) | 5.91%    |
| ▶ 1985-2019 (Annualized) | 7.76%    |