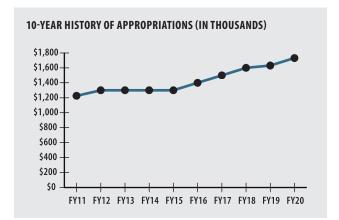

### **Adams**

**Adams Visitor Center** 3 Hoosac Street, 2nd Floor Adams, MA 01220 Phone: 413-743-5575 Fax: 413-743-2815

**Board Members** 

Mary Beverly\*, Patricia Wol, Holli Havens-Jayko, George Haddad, Beth Matson \*indicates Chairperson

**Board Administrator** Cheryl DeMarsico **Board Meeting** 

4th Monday of the month at 4:00 pm





#### **INVESTMENT RETURN (2015-2019, 5 YEAR AND 35 YEAR AVERAGES)** 20% 15% 10% 5% 0% -5% -10% 15 16 17 18 19 15-19 85-19



| NVESTMENT RETURN HISTORY |                      |                      |  |
|--------------------------|----------------------|----------------------|--|
| 35 years 2019            | 34 years 2018        | 33 years 2017        |  |
| 7.76%                    | 7.47%                | 7.87%                |  |
| <u>10 years 2019</u>     | <u>10 years 2018</u> | <u>10 years 2017</u> |  |
| 6.59%                    | 6.56%                | 4.53%                |  |
| <u>5 years 2019</u>      | <u>5 years 2018</u>  | <u>5 years 2017</u>  |  |
| 5.91%                    | 2.60%                | 6.86%                |  |

## **ACTUARIAL**

|                          | 72.1%                            |
|--------------------------|----------------------------------|
| ▶ Date of Last Valuation