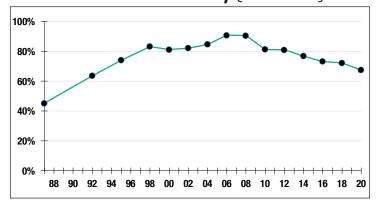

# Funded Ratio History (1987-2020)

**67.4**%

**Funded Ratio** 

2037

Fully Funded

**7.0% Total Increasing** 

**Funding Schedule** 