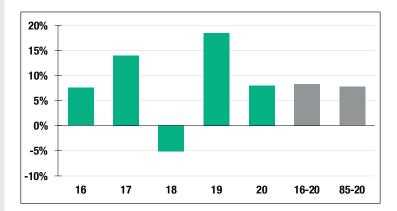

### **Investment Returns**

(2016-2020, 5-Year & 36-Year Averages, as of 12/31/20)

6.75%

**Assumed Rate** of Return

### 8.00%

2020 Returns

# 6.46%

2011-2020 (Annualized) 7.77%

1985-2020 (Annualized)