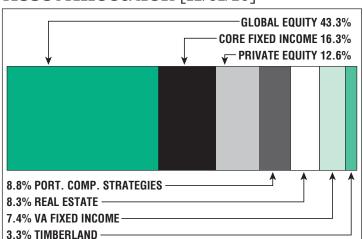

## **Asset Allocation** [12/31/20]

\$17.6 M

**Unfunded Liability** 

(FY2021)

Total Pension Appropriation