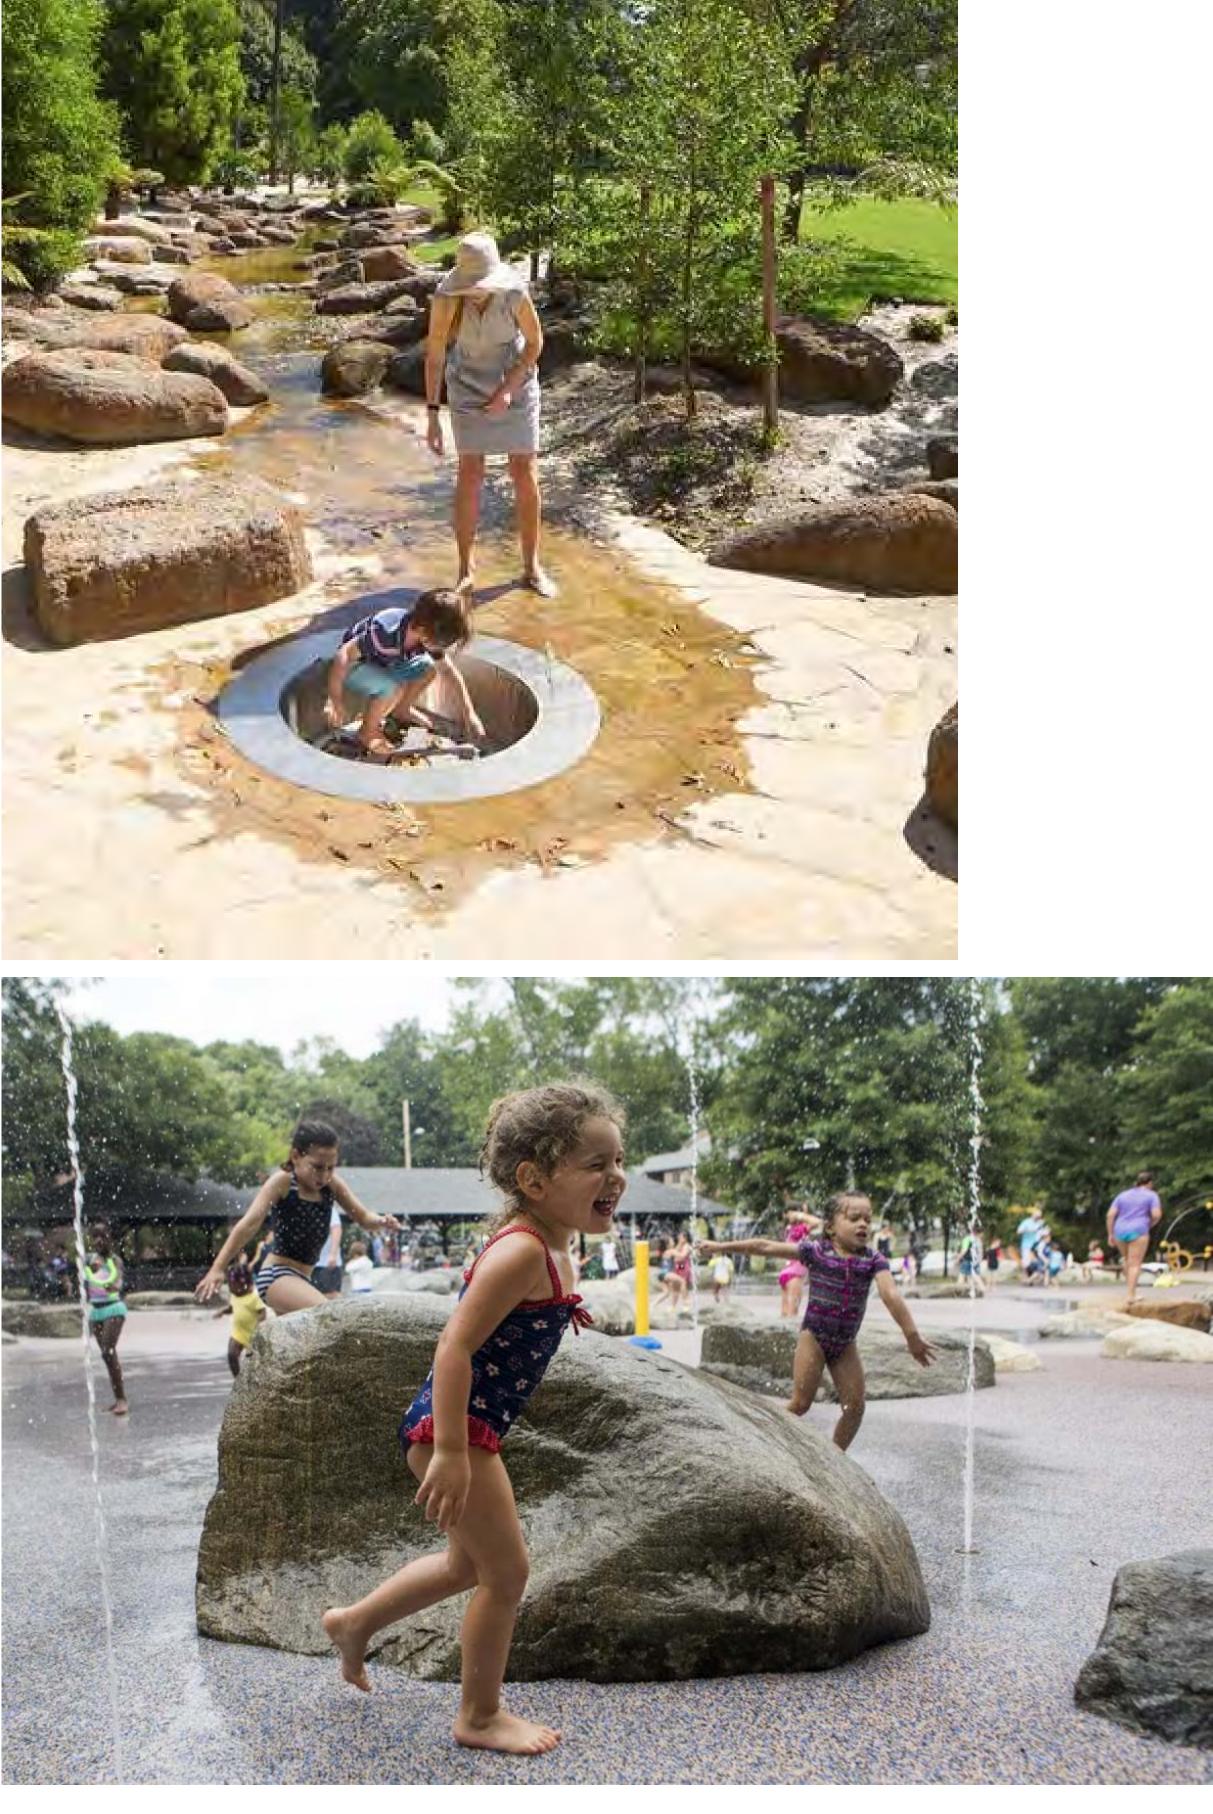

### SPLASH

PROGRAM ELEMENTS ALLSTON BRIGHTON RECREATIONAL FACILITY ALLSTON/BRIGHTON, MA

24

www.maryannthompson.com

GRASSY BERMS TO CONCEAL PARKING + BUFFER NOISE