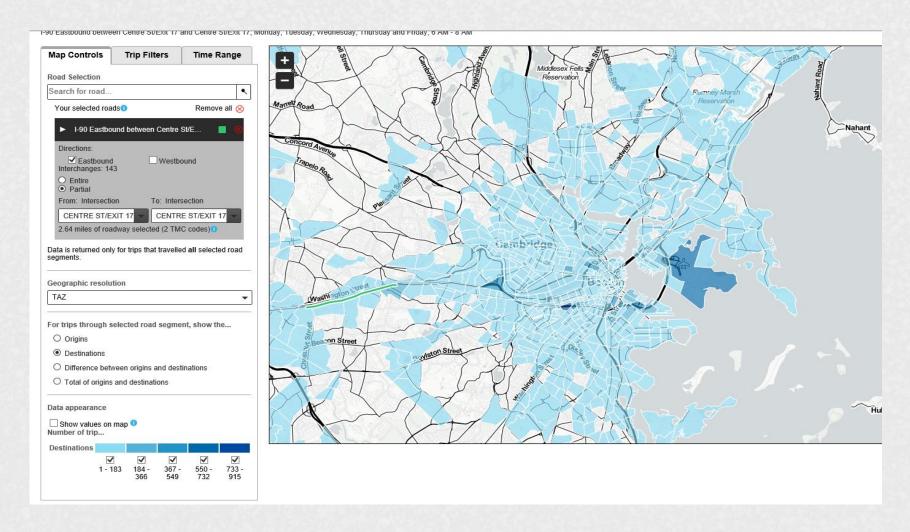

2,601        | 13,146     | 545           |  |  |  |  |
| TAZ 244    | 21,289                          | 26,413        | 26,746     | 333           |  |  |  |  |
| TAZ 245    | 1,727                           | 30,965        | 38,600     | 7,635         |  |  |  |  |
| TAZ 246    | 3,706                           | 3,842         | 39,127     | 35,286        |  |  |  |  |



# ALLSTON INTERCHANGE

#### Calibration of the Base Year Model

- > Traffic Counts
- Congested Speeds
- Origins / Destinations
- Review of Infrastructure
  - Highway Assumptions
  - Transit Assumptions



# ALLSTON INTERCHANGE

### Calibration of Base Year Model: INRIX Speed Data







## Calibration of Base Year Model: AM Eastbound Trip Origins







## Calibration of Base Year Model: AM Eastbound Trip Destinations





# ALLSTON INTERCHANGE

## Calibration of Base Year Model: Roadways

|