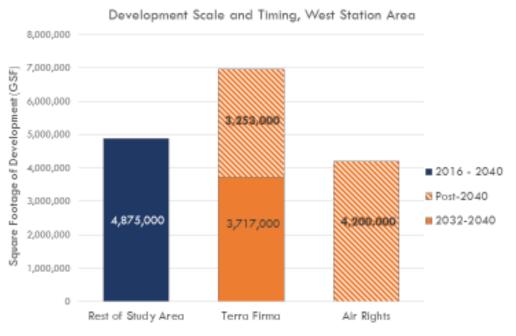

#### West Station Area Development-Scale and Timing

Approximately 35% of buildout occurs in the 8 years immediately following interchange completion