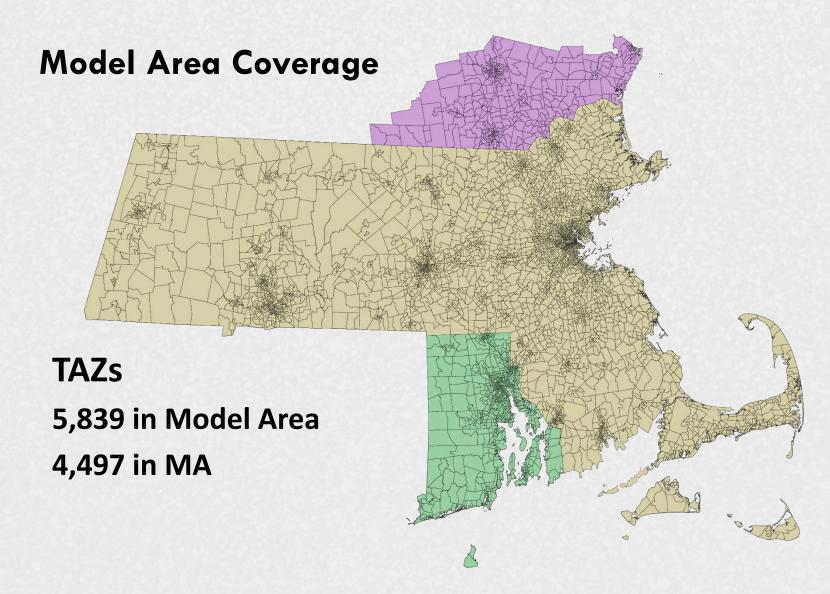

work enables non-motorized travel;
- Affordable housing and rental units for "core transit users";
- > Parking policies that disincentivizes auto commuting & frequent auto use.
- Simpler "terra firma" development precedes more complex and expensive air rights development



<sup>\*</sup>Assumes West Station is built concurrent with interchange, no temporary layover facility is established, station configuration facilitates air rights development, and frequent commuter rail and connecting bus services are provided



#### **Comparable Development District Densities**

Floor Area Ratios
Comparison Developments and EIR Assumptions







#### West Station Area Development-Scale and Timing



Approximately 35% of buildout occurs in the 8 years immediately following interchange completion











#### Project Area TAZs for FEIR Land Use Update







#### **Employment Forecasts**

|            | Employment |               |            |               |  |  |  |  |
|------------|------------|---------------|------------|---------------|--|--|--|--|
| Geography  | 2018       | 2040 No-Build | 2040 Build | Project Delta |  |  |  |  |
| STUDY AREA | 2,779      | 9,876         | 15,095     | 5,219         |  |  |  |  |
| TAZ 238    | 635        | 798           | 798        |               |  |  |  |  |
| TAZ 244    | 1,083      | 2,929         | 3,035      | 106           |  |  |  |  |
| TAZ 245    | 474        | 5,566         | 6,591      | 1,025         |  |  |  |  |
| TAZ 246    | 587        | 583           | 4,671      | 4,088         |  |  |  |  |
| BOSTON     | 613,278    |