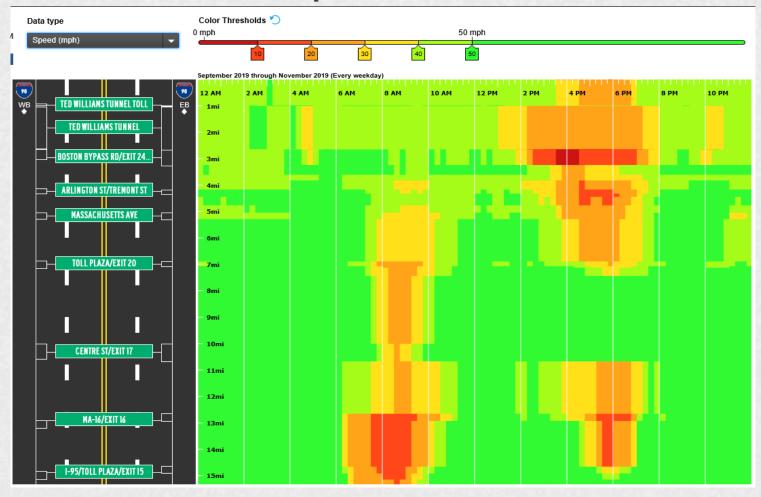

26,722                          | 61,220        | 117,619    | 56,400        |  |  |  |  |
| TAZ 238    | 6,351                           | 12,601        | 13,146     | 545           |  |  |  |  |
| TAZ 244    | 21,289                          | 26,413        | 26,746     | 333           |  |  |  |  |
| TAZ 245    | 1,727                           | 30,965        | 38,600     | 7,635         |  |  |  |  |
| TAZ 246    | 3,706                           | 3,842         | 39,127     | 35,286        |  |  |  |  |



# ALLSTON INTERCHANGE

#### Calibration of the Base Year Model

- > Traffic Counts
- Congested Speeds
- Origins / Destinations
- Review of Infrastructure
  - Highway Assumptions
  - Transit Assumptions



# ALLSTON INTERCHANGE

### Calibration of Base Year Model: INRIX Speed Data







## Calibration of Base Year Model: AM Eastbound Trip Origins







## Calibration of Base Year Model: AM Eastbound Trip Destinations





# ALLSTON INTERCHANGE

## Calibration of Base Year Model: Roadways

|