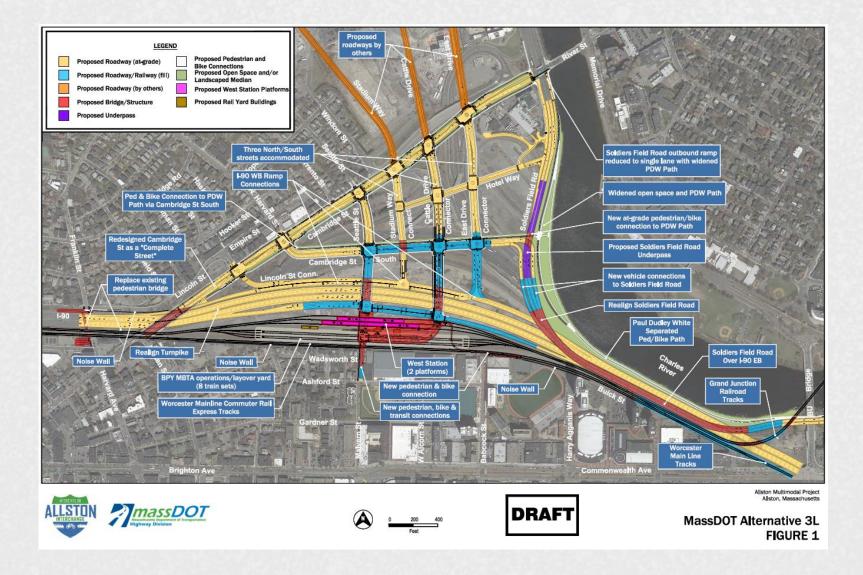

#### Plan Review Sessions - West Station's Evolution - Location I

#### DEIR West Station:

- At the southern edge of the site with layover to the north
- On tangent track to allow trains to pass through without any loss of speed
- Considered ideal by MBTA rail operations

### Harvard Flip

- Flips station and layover facility to ease air rights development
- Allows creation of neighborhood buffer/shared use path where WML express tracks exist
- Introduces curves/switches which slow trains and complicate yard moves
- Raised concerns for current and future operations from MBTA

#### Plan Review Sessions - West Station's Evolution - Location II

## MassDOT Flip

- A compromise position
- Does not preclude air rights development
- Addresses MBTA concerns through a combination of:
  - Higher speed switches
  - Gentler curves
  - Express tracks
- Does not allow creation of neighborhood buffer beyond noise wall already in the project

### West Station - Platforms/Tracks

- West Station needs to be effective:
  - Opening day and in the future
  - For WML and Grand Junction Service
- Current three track approach:
  - Emerged through discussions regarding the various flips
  - Seen by MBTA as capable of supporting current service plan
  - Seen by MBTA as capable of future aspirations: more service, Grand Junction service, electrification, insertion of additional WML tracks further west, etc.
  - Express tracks shift through trains out of the station lessening need for station tracks
  - Eases yard movements
- Station service modeling and design two different things:
  - Modeling must be conducted on fiscally constrained service plans
  - Design can support a range of aspirational futures