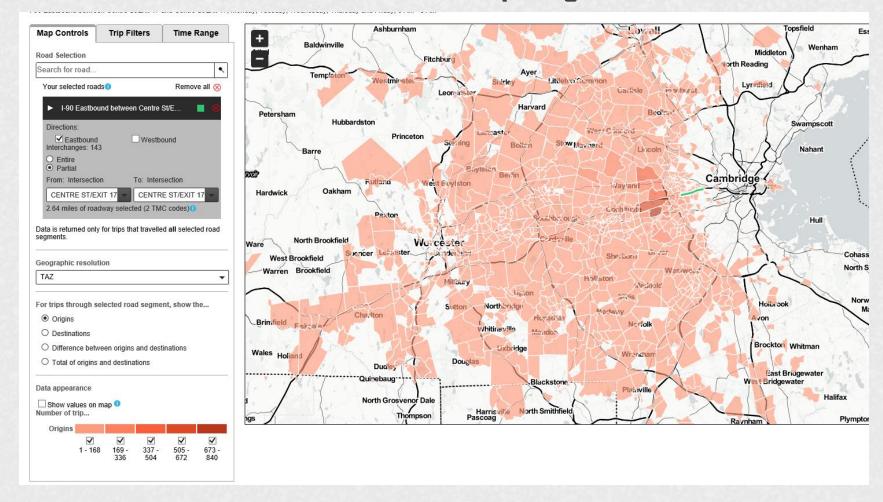

0        |  |  |  |  |
| TAZ 238    | 6,351                           | 12,601        | 13,146     | 545           |  |  |  |  |
| TAZ 244    | 21,289                          | 26,413        | 26,746     | 333           |  |  |  |  |
| TAZ 245    | 1,727                           | 30,965        | 38,600     | 7,635         |  |  |  |  |
| TAZ 246    | 3,706                           | 3,842         | 39,127     | 35,286        |  |  |  |  |



# ALLSTON INTERCHANGE

#### Calibration of the Base Year Model

- > Traffic Counts
- Congested Speeds
- Origins / Destinations
- Review of Infrastructure
  - Highway Assumptions
  - Transit Assumptions



# ALLSTON INTERCHANGE

### Calibration of Base Year Model: INRIX Speed Data







## Calibration of Base Year Model: AM Eastbound Trip Origins







## Calibration of Base Year Model: AM Eastbound Trip Destinations





# ALLSTON INTERCHANGE

## Calibration of Base Year Model: Roadways

|