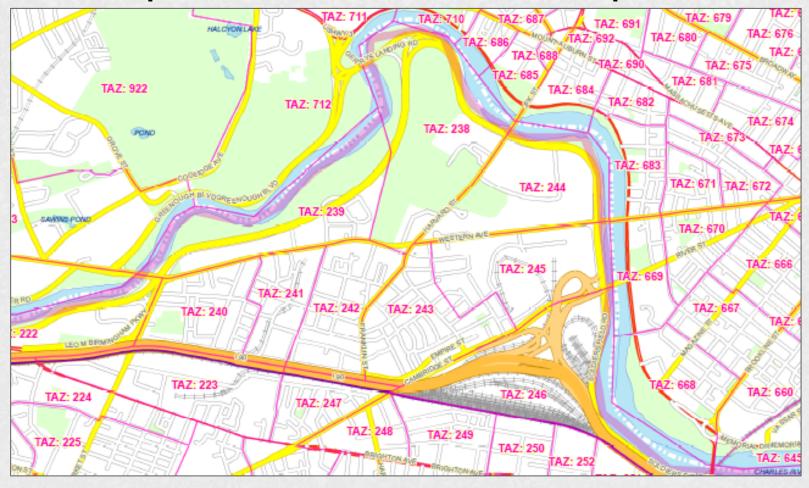

and rental units for "core transit users";
- > Parking policies that disincentivizes auto commuting & frequent auto use.
- Simpler "terra firma" development precedes more complex and expensive air rights development



<sup>\*</sup>Assumes West Station is built concurrent with interchange, no temporary layover facility is established, station configuration facilitates air rights development, and frequent commuter rail and connecting bus services are provided



#### **Comparable Development District Densities**

Floor Area Ratios
Comparison Developments and EIR Assumptions







#### West Station Area Development-Scale and Timing



Approximately 35% of buildout occurs in the 8 years immediately following interchange completion











#### Project Area TAZs for FEIR Land Use Update







#### **Employment Forecasts**

|            | Employment |               |            |               |  |  |  |  |
|------------|------------|---------------|------------|---------------|--|--|--|--|
| Geography  | 2018       | 2040 No-Build | 2040 Build | Project Delta |  |  |  |  |
| STUDY AREA | 2,779      | 9,876         | 15,095     | 5,219         |  |  |  |  |
| TAZ 238    | 635        | 798           | 798        |               |  |  |  |  |
| TAZ 244    | 1,083      | 2,929         | 3,035      | 106           |  |  |  |  |
| TAZ 245    | 474        | 5,566         | 6,591      | 1,025         |  |  |  |  |
| TAZ 246    | 587        | 583           | 4,671      | 4,088         |  |  |  |  |
| BOSTON     | 613,278    | 694,848       | 700,067    | 5,219         |  |  |  |