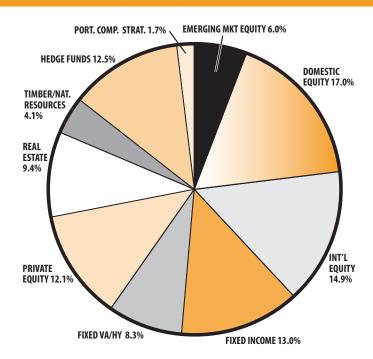

Funding Schedule                          |          | 4.0% Increasing |
| ▶ Year Fully Funded                         |          | 2035            |
| ▶ Unfunded Liability                        |          | \$39.2 M        |
| ► Total Pension Appropriation (Fiscal 2019) |          | \$4.0 M         |
|                                             | ACTIVE   | RETIRED         |
| Number of Members                           | 279      | 244             |
| ► Total Payroll/Benefit                     | \$14.3 M | \$6.2 M         |
| <ul><li>Average Salary/Benefit</li></ul>    | \$51,200 | \$25,400        |
| ► Average Age                               | NA       | 73              |
| ► Average Service                           | NA       | NA              |

### ASSET ALLOCATION (12/31/18)



#### EARNED INCOME OF DISABILITY RETIREES (2017)

| ► Number of Disability Retirees | 10     |
|---------------------------------|--------|
| ► Number Who Reported Earnings  | 5      |
| ► Number of Excess Earners      | 0      |
| ► Total Amount of Refund Due    | \$0.00 |

| ▶ 2018 Return            | -1.70%   |
|--------------------------|----------|
| ▶ 2018 Market Value      | \$55.1 M |
| ▶ 2014-2018 (Annualized) | 6.45%    |
| ▶ 1985-2018 (Annualized) | 7.90%    |