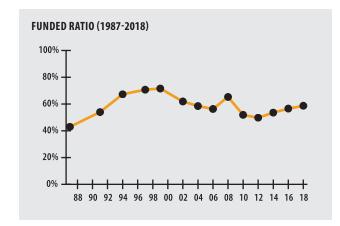

#### **ACTUARIAL**

| ► Funded Ratio                              |          | 58.7%           |
|---------------------------------------------|----------|-----------------|
| <ul><li>Date of Last Valuation</li></ul>    |          | 1/1/18          |
| ► Actuary                                   |          | Sherman         |
| ► Assumed Rate of Return                    |          | 7.75%           |
| ▶ Funding Schedule                          |          | 4.0% Increasing |
| ▶ Year Fully Funded                         |          | 2035            |
| ▶ Unfunded Liability                        |          | \$39.2 M        |
| ► Total Pension Appropriation (Fiscal 2019) |          | \$4.0 M         |
|                                             | ACTIVE   | RETIRED         |
| Number of Members                           | 279      | 244             |
| ► Total Payroll/Benefit                     | \$14.3 M | \$6.2 M         |
| <ul><li>Average Salary/Benefit</li></ul>    | \$51,200 | \$25,400        |
| ► Average Age                               | NA       | 73              |
| ► Average Service                           | NA       | NA              |