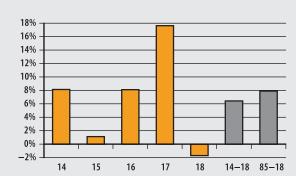

## **INVESTMENT RETURN (2014-2018, 5 YEAR AND 34 YEAR AVERAGES)**

#### 34 years 2018 33 years 2017 32 years 2016 7.90% 8.20% 7.92% 10 years 2018 10 years 2017 10 years 2016 9.12% 5.63% 4.84% 5 years 2018 5 years 2017 5 years 2016

9.85%

9.14%

**INVESTMENT RETURN HISTORY** 

6.45%

| ▶ 2018 Return            | -1.70%   |
|--------------------------|----------|
| ▶ 2018 Market Value      | \$55.1 M |
| ▶ 2014-2018 (Annualized) | 6.45%    |
| ▶ 1985-2018 (Annualized) | 7.90%    |