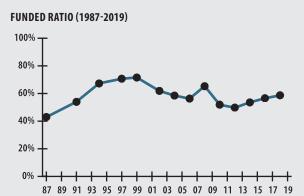

### **ACTUARIAL**

|                      | 58.7%                             |
|----------------------|-----------------------------------|
|                      | 1/1/18                            |
|                      | Sherman                           |
|                      | 7.75%                             |
| ▶ Funding Schedule   |                                   |
| Year Fully Funded    |                                   |
| ▶ Unfunded Liability |                                   |
|                      | \$4.2 M                           |
| ACTIVE               | RETIRED                           |
| 279                  | 244                               |
| \$14.3 M             | \$6.2 M                           |
| \$51,200             | \$25,400                          |
| NA                   | 73                                |
| NA                   | NA                                |
|                      | 279<br>\$14.3 M<br>\$51,200<br>NA |