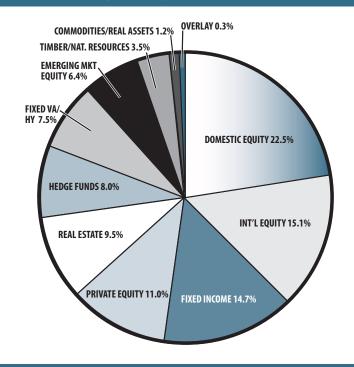

herman                           |
|                      | 7.75%                             |
| ▶ Funding Schedule   |                                   |
| Year Fully Funded    |                                   |
| ▶ Unfunded Liability |                                   |
|                      | \$4.2 M                           |
| ACTIVE               | RETIRED                           |
| 279                  | 244                               |
| \$14.3 M             | \$6.2 M                           |
| \$51,200             | \$25,400                          |
| NA                   | 73                                |
| NA                   | NA                                |
|                      | 279<br>\$14.3 M<br>\$51,200<br>NA |

## ASSET ALLOCATION (12/31/19)



### **EARNED INCOME OF DISABILITY RETIREES (2018)**

| 10     |
|--------|
| 6      |
| 0      |
| \$0.00 |
|        |

| 16.40%   |
|----------|
|          |
| \$61.8 M |
| 8.03%    |
| 8.13%    |
|          |