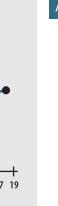

#### **INVESTMENT RETURN (2015-2019, 5 YEAR AND 35 YEAR AVERAGES)** 18% 16% 14% 12% 10% 8% 6% 4% 2% 0% -2% 15 17 19 15-19 85-19 16 18

| INVESTMENT RETURN            | I HISTORY                     |                              |
|------------------------------|-------------------------------|------------------------------|
| <b>35 years 2019</b> 8.13%   | <b>34 years 2018</b> 7.90%    | 33 years 2017<br>8.20%       |
| 10 years 2019<br>8.99%       | <b>10 years 2018</b><br>9.12% | <b>10 years 2017</b> 5.63%   |
| <u>5 years 2019</u><br>8.03% | <b>5 years 2018</b> 6.45%     | <b>5 years 2017</b><br>9.85% |