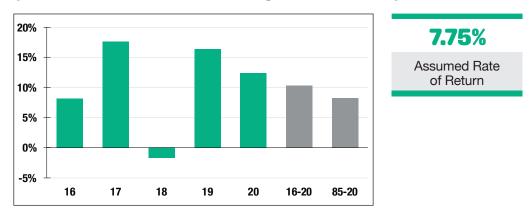

## \$66.8 M

Market Value

**12.39%** 2020 Returns

#### **Investment Returns**

(2016-2020, 5-Year & 36-Year Averages, as of 12/31/20)