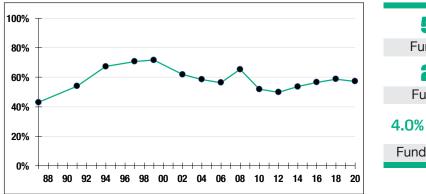

e Members .  | 276      |
|-------------------|----------|
| Total Payroll     | \$14.9 M |
| Average Salary    | \$53,800 |
| Average Age       | NA       |
| Average Service . | NA       |
|                   |          |

| Retired Members. | 255       |
|------------------|-----------|
| Benefits Paid    | \$6.7 M   |
| Average Benefit  | .\$26,400 |
| Average Age      | 73        |

#### 2019 EARNED INCOME OF DISABILITY RETIREES:

| Disability Retirees12 |
|-----------------------|
| Reported Earnings6    |
| Excess Earners0       |
| Refund Due\$0         |

#### Last Valuation: 1/1/20 Actuary: Sherman



## \$66.8 M

Market Value

**12.39%** 2020 Returns





#### **Investment Returns**

(2016-2020, 5-Year & 36-Year Averages, as of 12/31/20)



### Funded Ratio History (1987-2020)



### Asset Allocation [12/31/20]





\$45.0 M

Unfunded Liability

**\$4.3 M** (FY2021) Total Pension Appropriation