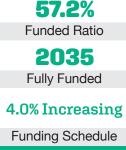

---------|----------|
| Total Payroll     | \$14.9 M |
| Average Salary    | \$53,800 |
| Average Age       | NA       |
| Average Service . | NA       |
|                   |          |

| Retired Members. | 255       |
|------------------|-----------|
| Benefits Paid    | \$6.7 M   |
| Average Benefit  | .\$26,400 |
| Average Age      | 73        |

#### 2019 EARNED INCOME OF DISABILITY RETIREES:

| Disability Retirees12 |
|-----------------------|
| Reported Earnings6    |
| Excess Earners0       |
| Refund Due\$0         |

#### Last Valuation: 1/1/20 Actuary: Sherman



## \$66.8 M

Market Value

**12.39%** 2020 Returns





#### **Investment Returns**

(2016-2020, 5-Year & 36-Year Averages, as of 12/31/20)



### Funded Ratio History (1987-2020)



### Asset Allocation [12/31/20]





\$45.0 M

Unfunded Liability

**\$4.3 M** (FY2021) Total Pension Appropriation