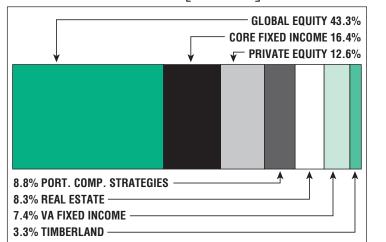

### Asset Allocation [12/31/20]

\$45.0 M

Unfunded Liability

**\$4.3 M** (FY2021) Total Pension Appropriation