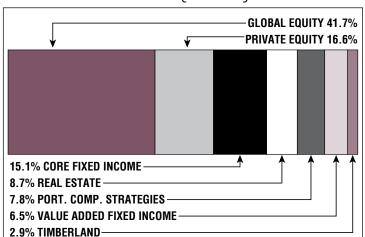

## **Asset Allocation** (12/31/21)

\$45.0 M

Unfunded Liability

(FY2022)

Total Pension Appropriation