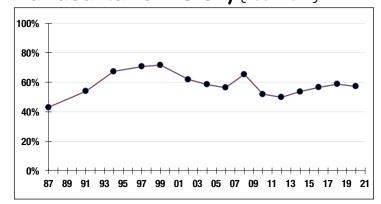

## Funded Ratio History (1987-2021)

57.2%

Funded Ratio

2035

Fully Funded

4.0% Increasing

**Funding Schedule** 