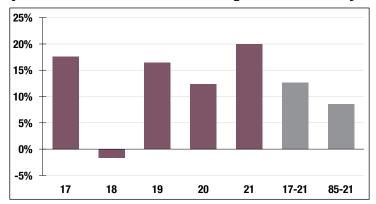

### **Investment Returns**

(2017-2021, 5-Year & 37-Year Averages, as of 12/31/21)

7.75%

**Assumed Rate** of Return

## 20.00%

2021 Returns

## 10.89%

2012-2021 (Annualized) 8.55%

1985-2021 (Annualized)