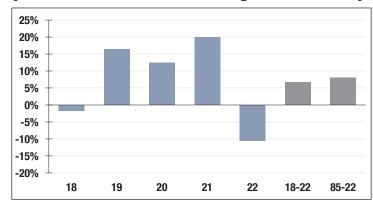

# -10.59%

2022 Returns

# 8.24%

2013-2022 (Annualized)

8.00% 1985-2022

(Annualized)

### **Investment Returns**

(2018-2022, 5-Year & 38-Year Averages, as of 12/31/22)

7.50%

**Assumed Rate** of Return