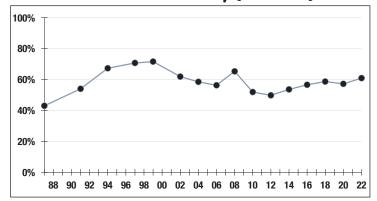

### Funded Ratio History (1987-2022)

60.9%

**Funded Ratio** 

2035

Fully Funded

4.0% Increasing

**Funding Schedule** 