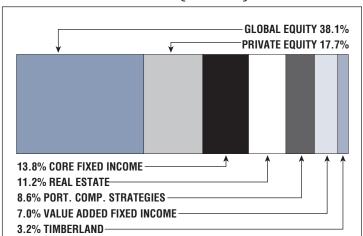

# **Asset Allocation** (12/31/22)

\$45.2 M

Unfunded Liability

\$5.3 M (FY2023)

Total Pension Appropriation