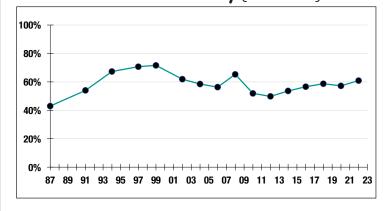

M    |
| Average Salary\$57,300   |
| Average AgeNA            |
| Average ServiceNA        |
|                          |
| Retired Members267       |
| Benefits Paid\$7.6 M     |
| Average Benefit \$28,500 |
| Average Age72            |

### **2022 EARNED INCOME** OF DISABILITY RETIREES:

| Disability Retirees | .13  |
|---------------------|------|
| Reported Earnings   | 3    |
| Excess Earners      | 0    |
| Refund Due          | .\$0 |

Last Valuation: 1/1/22 Actuary: Sherman

# \$75.3 M

Market Value

### 11.22%

2023 Returns

## 7.88%

2014-2023 (Annualized) 8.08%

1985-2023 (Annualized)

### **Investment Returns**

(2019-2023, 5-Year & 39-Year Averages, as of 12/31/23)



### 7.50%

**Assumed Rate** of Return

# \$12,000

COLA BASE (FY2025)

## Funded Ratio History (1987-2023)



### **60.9**%

**Funded Ratio** 

### 2035

Fully Funded

#### 4.0% Increasing

**Funding Schedule** 

# Asset Allocation (12/31/23)



# \$45.2 M

**Unfunded Liability** 

# \$5.8 M

(FY2024)

**Total Pension** Appropriation