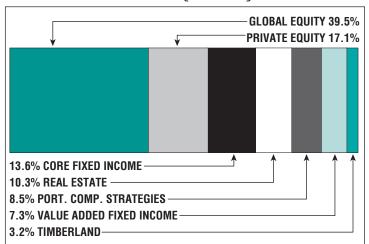

mbers267       |
| Benefits Paid\$7.6 M     |
| Average Benefit \$28,500 |
| Average Age72            |

### **2022 EARNED INCOME** OF DISABILITY RETIREES:

| Disability Retirees | .13  |
|---------------------|------|
| Reported Earnings   | 3    |
| Excess Earners      | 0    |
| Refund Due          | .\$0 |

Last Valuation: 1/1/22 Actuary: Sherman

# \$75.3 M

Market Value

### 11.22%

2023 Returns

## 7.88%

2014-2023 (Annualized) 8.08%

1985-2023 (Annualized)

### **Investment Returns**

(2019-2023, 5-Year & 39-Year Averages, as of 12/31/23)



### 7.50%

**Assumed Rate** of Return

# \$12,000

COLA BASE (FY2025)

## Funded Ratio History (1987-2023)



### **60.9**%

**Funded Ratio** 

### 2035

Fully Funded

#### 4.0% Increasing

**Funding Schedule** 

# Asset Allocation (12/31/23)



# \$45.2 M

**Unfunded Liability** 

# \$5.8 M

(FY2024)

**Total Pension** Appropriation