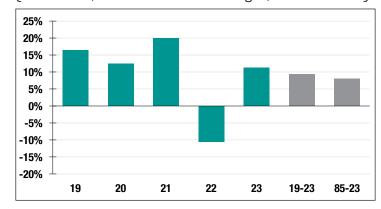

### **Investment Returns**

(2019-2023, 5-Year & 39-Year Averages, as of 12/31/23)

### 11.22%

2023 Returns

## 7.88%

2014-2023 (Annualized) 8.08%

1985-2023 (Annualized)