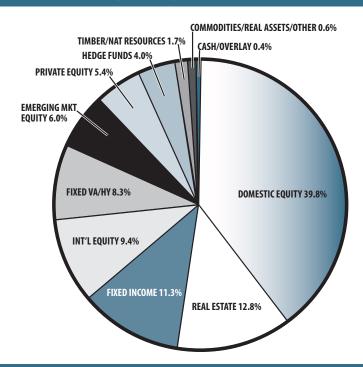

|
| ▶ Year Fully Funded                         |            | 2035                  |
| <ul><li>Unfunded Liability</li></ul>        |            | \$145.1 M             |
| ► Total Pension Appropriation (Fiscal 2020) |            | \$11.2 M              |
|                                             | ACTIVE     | RETIRED               |
| Number of Members                           | 728        | 470                   |
| ► Total Payroll/Benefit                     | \$40.5 M   | \$14.2 M              |
| <ul><li>Average Salary/Benefit</li></ul>    | \$55,700   | \$30,200              |
| ► Average Age                               | 49         | NA                    |
| ► Average Service                           | 12.6 years | NA                    |

## ASSET ALLOCATION (12/31/19)



# EARNED INCOME OF DISABILITY RETIREES (2018)

| ► Number of Disability Retirees | 35     |
|---------------------------------|--------|
| ► Number Who Reported Earnings  | 9      |
| ► Number of Excess Earners      | 0      |
| ► Total Amount of Refund Due    | \$0.00 |

| ▶ 2019 Return            | 18.72%    |
|--------------------------|-----------|
| ▶ 2019 Market Value      | \$162.3 M |
| ▶ 2015-2019 (Annualized) | 8.13%     |
| ▶ 1985-2019 (Annualized) | 8.47%     |