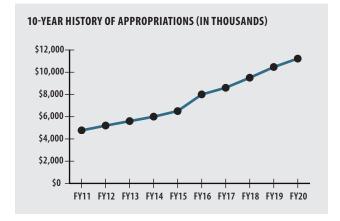

#### **ACTUARIAL**

| ► Funded Ratio                              |            | 48.6%                 |
|---------------------------------------------|------------|-----------------------|
| <ul><li>Date of Last Valuation</li></ul>    |            | 1/1/18                |
| ► Actuary                                   |            | Segal                 |
| ► Assumed Rate of Return                    |            | 7.00%                 |
| ▶ Funding Schedule                          |            | 7.2% Total Increasing |
| ▶ Year Fully Funded                         |            | 2035                  |
| <ul><li>Unfunded Liability</li></ul>        |            | \$145.1 M             |
| ► Total Pension Appropriation (Fiscal 2020) |            | \$11.2 M              |
|                                             | ACTIVE     | RETIRED               |
| Number of Members                           | 728        | 470                   |
| ► Total Payroll/Benefit                     | \$40.5 M   | \$14.2 M              |
| <ul><li>Average Salary/Benefit</li></ul>    | \$55,700   | \$30,200              |
| ► Average Age                               | 49         | NA                    |
| ► Average Service                           | 12.6 years | NA                    |