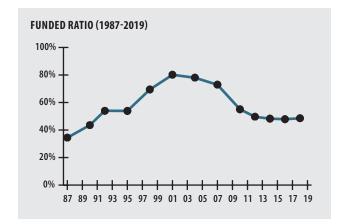

#### **ACTUARIAL**

| ► Funded Ratio                              |            | 48.6%                 |
|---------------------------------------------|------------|-----------------------|
| <ul><li>Date of Last Valuation</li></ul>    |            | 1/1/18                |
| ► Actuary                                   |            | Segal                 |
| ► Assumed Rate of Return                    |            | 7.00%                 |
| ▶ Funding Schedule                          |            | 7.2% Total Increasing |
| ▶ Year Fully Funded                         |            | 2035                  |
| <ul><li>Unfunded Liability</li></ul>        |            | \$145.1 M             |
| ► Total Pension Appropriation (Fiscal 2020) |            | \$11.2 M              |
|                                             | ACTIVE     | RETIRED               |
| Number of Members                           | 728        | 470                   |
| ► Total Payroll/Benefit                     | \$40.5 M   | \$14.2 M              |
| <ul><li>Average Salary/Benefit</li></ul>    | \$55,700   | \$30,200              |
| ► Average Age                               | 49         | NA                    |
| ► Average Service                           | 12.6 years | NA                    |