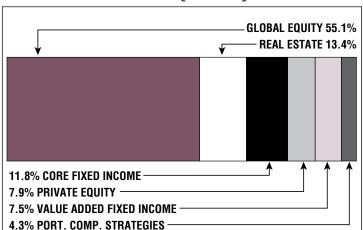

## **Asset Allocation** (12/31/21)

\$193.5 M

**Unfunded Liability** 

\$13.0 M (FY2022)

Total Pension Appropriation