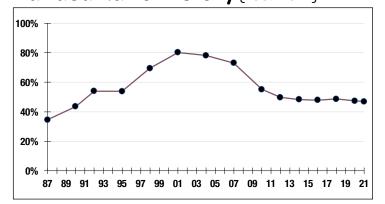

### Funded Ratio History (1987-2021)

46.9%

**Funded Ratio** 

2040

Fully Funded

3.61% Total **Increasing** 

**Funding Schedule** 