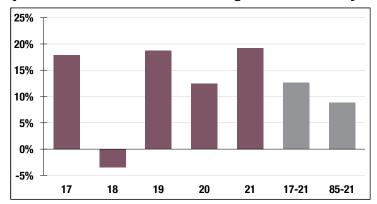

#### **Investment Returns**

(2017-2021, 5-Year & 37-Year Averages, as of 12/31/21)

5.75%

**Assumed Rate** of Return

### 19.22%

2021 Returns

### 10.88%

2012-2021 (Annualized) 8.85%

1985-2021 (Annualized)