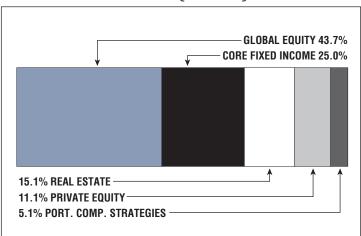

### **Asset Allocation** (12/31/22)

\$193.5 M

**Unfunded Liability** 

\$6.4 M (FY2023)

Total Pension Appropriation