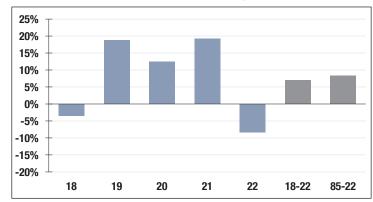

## -8.37%

2022 Returns

# 8.51%

2013-2022 (Annualized) 8.36%

1985-2022 (Annualized)

### **Investment Returns**

(2018-2022, 5-Year & 38-Year Averages, as of 12/31/22)

5.75%

**Assumed Rate** of Return