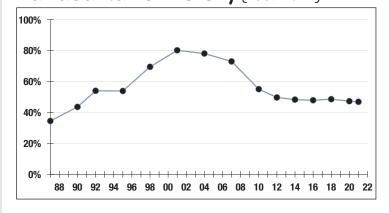

### Funded Ratio History (1987-2022)

46.9%

**Funded Ratio** 

2040

Fully Funded

3.61% Total **Increasing** 

**Funding Schedule** 