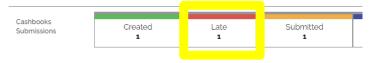

| NOTES: |  |  |  |
|--------|--|--|--|
|        |  |  |  |
|        |  |  |  |
|        |  |  |  |

- Submitting Late Cash Books Reports can be uploaded to the Prosper generated Submission. Do not try to create a new submission.
  - Prosper automatically creates a submission (if one has not been created yet) by due date for that month. The auto-generated submission will show up under "Late" the day after due date.