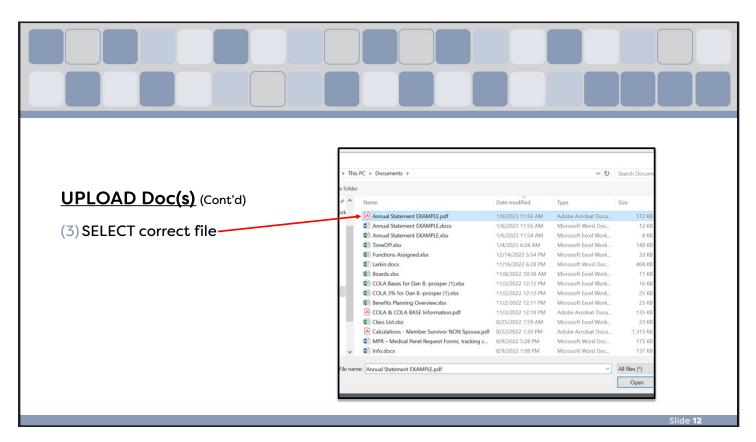

## **Upload Rules**

- REQUIRED DOCS
  - Annual Statement (must be READABLE PDF format)
  - Schedules 1-7 (must be XLSX format)
    - PLEASE DOWNLOAD & USE TEMPLATE
  - Supplemental Schedule (must be READABLE PDF format)
  - Accounting Close Interest (must be READABLE PDF format)
- ONLY IF APPLICABLE
  - Other Docs
  - Investors and Consultants (must be READABLE PDF format)