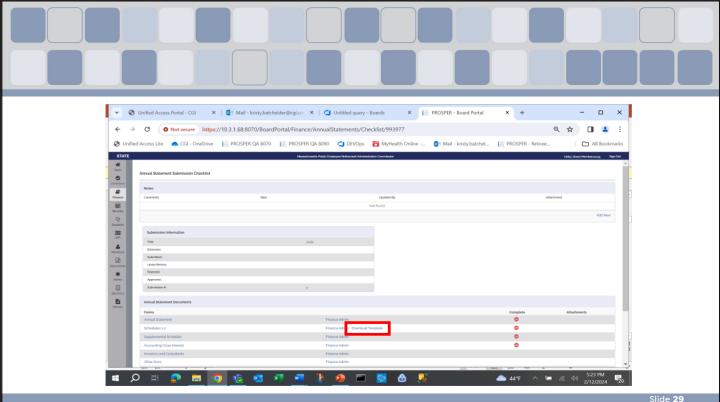

## **Upload Rules**

- REQUIRED DOCS
  - Annual Statement (must be READABLE PDF format)
  - Schedules 1-7 (must be XLSX format)
    - PLEASE DOWNLOAD & USE TEMPLATE
  - Supplemental Schedule (must be READABLE PDF format)
  - Accounting Close Interest (must be READABLE PDF format)
- ONLY IF APPLICABLE
  - Other Docs
  - Investors and Consultants (must be READABLE PDF format)

## Schedule 1-7 Template

- Where to get it
  - Download from PROSPER
- How to use it.
  - o Enter information into the spreadsheet
  - Copy and paste information received from Custodian
  - o Formulas are highlighted in grey, PLEASE do not copy over them