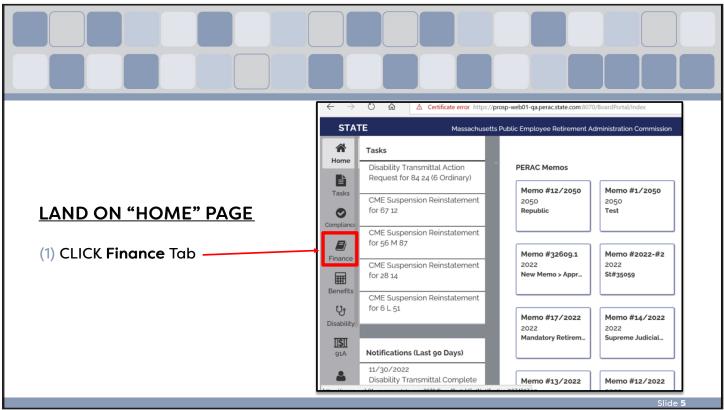

#### **Preliminary Review of Annual Statement After Submission**

- What happens when your Annual Statement is submitted
  - o We verify that all pdf's are in READABLE format
  - We verify that the required template was used for the Schedules

#### Preliminary Review of Annual Statement After Submission (Cont'd)

- What happens when the attachments are not readable, or the required template is not used
  - Your Annual Statement is put in 'Under Review' status
    - You will receive an email notification from PROSPER with a note stating why
  - o It's back in your hands to fix and resubmit
    - Make corrections and upload corrected pdf's or spreadsheet
    - Submit again there is no need for the Board Members to sign again