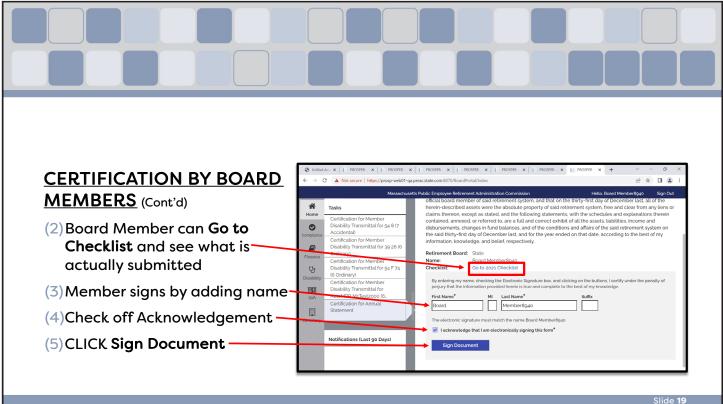

## Some Things to Remember

- Annual Statement due May 1
- Contact us if you need an extension
- All 5 Board Members must Certify the Annual Statement in **PROSPER** 
  - o If you have less than 5 Board Members contact us to override