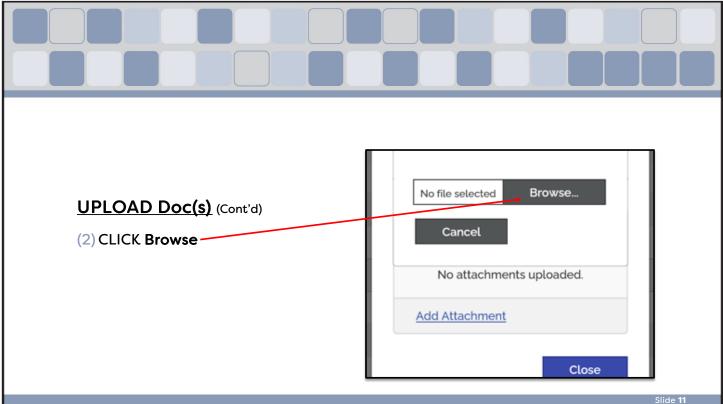

## **Upload Rules**

- REQUIRED DOCS
  - Annual Statement (must be READABLE PDF format)
  - Schedules 1-7 (must be XLSX format)
    - PLEASE DOWNLOAD & USE TEMPLATE
  - Supplemental Schedule (must be READABLE PDF format)
  - Accounting Close Interest (must be READABLE PDF format)
- ONLY IF APPLICABLE
  - Other Docs
  - Investors and Consultants (must be READABLE PDF format)