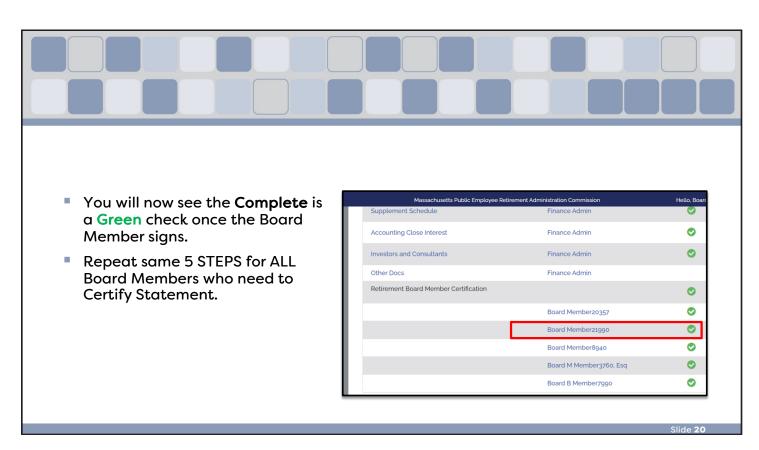

## Some Things to Remember

- Annual Statement due May 1
- Contact us if you need an extension
- All 5 Board Members must Certify the Annual Statement in **PROSPER** 
  - o If you have less than 5 Board Members contact us to override