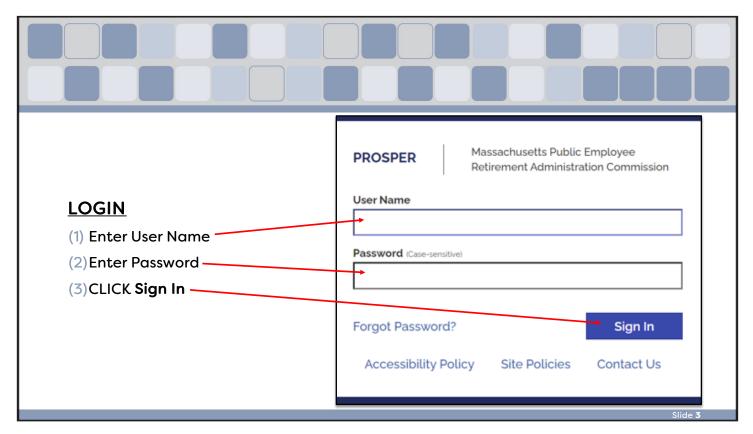

Part 2 (Annual Statement)

## Overview

- Submitting your Annual Statement through PROSPER
- Preliminary Review of Annual Statement After Submission
- Schedule 1-7 Template
- Some Things to Remember
- Auditor Review of Annual Statement
- Cash Book Updates & Reminders

Slide **2** 





























## **Upload Rules**

- REQUIRED DOCS
  - Annual Statement (must be READABLE PDF format)
  - Schedules 1-7 (must be XLSX format)
    - PLEASE DOWNLOAD & USE TEMPLATE
  - Supplemental Schedule (must be READABLE PDF format)
  - Accounting Close Interest (must be READABLE PDF format)
- ONLY IF APPLICABLE
  - Other Docs
  - Investors and Consultants (must be READABLE PDF format)



Once ALL Required Documents are uploaded, reach out to the Board Members for certification.



















For assistance with **PROSPER**, please contact us at: 617-591-8983 or PER-ProsperHelp@mass.gov



#### **Preliminary Review of Annual Statement After Submission**

- What happens when your Annual Statement is submitted
  - o We verify that all pdf's are in READABLE format
  - We