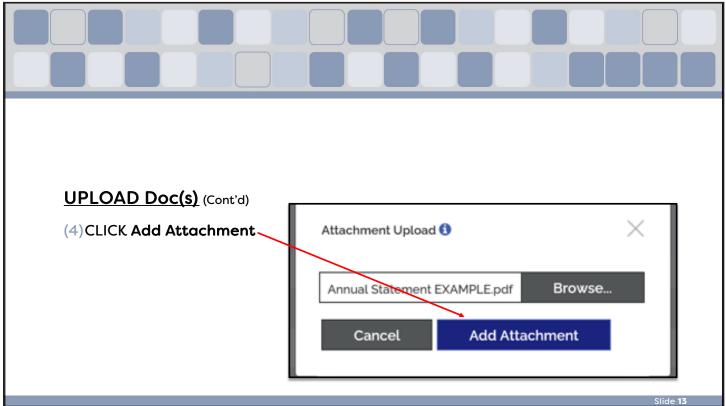

## **Upload Rules**

- REQUIRED DOCS
  - Annual Statement (must be READABLE PDF format)
  - Schedules 1-7 (must be XLSX format)
    - PLEASE DOWNLOAD & USE TEMPLATE
  - Supplemental Schedule (must be READABLE PDF format)
  - Accounting Close Interest (must be READABLE PDF format)
- ONLY IF APPLICABLE
  - Other Docs
  - Investors and Consultants (must be READABLE PDF format)