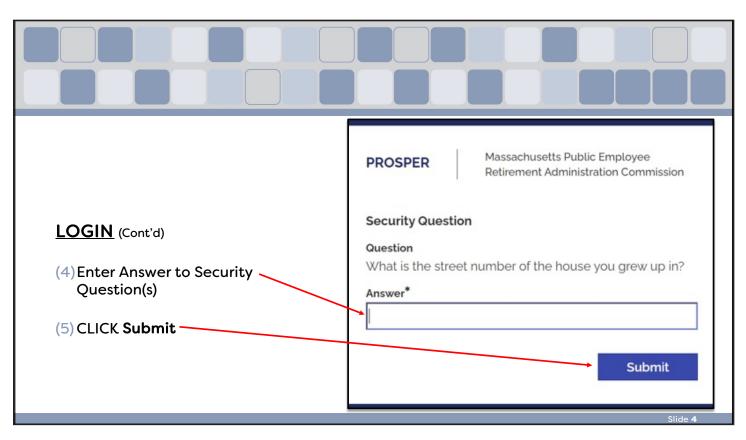

Part 2 (Annual Statement)

## Overview

- Submitting your Annual Statement through PROSPER
- Preliminary Review of Annual Statement After Submission
- Schedule 1-7 Template
- Some Things to Remember
- Auditor Review of Annual Statement
- Cash Book Updates & Reminders

Slide **2** 





























## **Upload Rules**

- REQUIRED DOCS
  - Annual Statement (must be READABLE PDF format)
  - Schedules 1-7 (must be XLSX format)
    - PLEASE DOWNLOAD & USE TEMPLATE
  - Supplemental Schedule (must be READABLE PDF format)
  - Accounting Close Interest (must be READABLE PDF format)
- ONLY IF APPLICABLE
  - Other Docs
  - Investors and Consultants (must be READABLE PDF format)



Once ALL Required Documents are uploaded, reach out to the Board Members for certification.



















For assistance with **PROSPER**, please contact us at: 617-591-8983 or PER-ProsperHelp@mass.gov



#### **Preliminary Review of Annual Statement After Submission**

- What happens when your Annual Statement is submitted
  - o We verify that all pdf's are in READABLE format
  - We ve