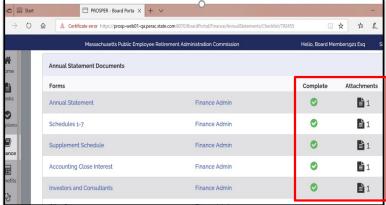

## **Upload Rules**

- REQUIRED DOCS
  - Annual Statement (must be READABLE PDF format)
  - Schedules 1-7 (must be XLSX format)
    - PLEASE DOWNLOAD & USE TEMPLATE
  - Supplemental Schedule (must be READABLE PDF format)
  - Accounting Close Interest (must be READABLE PDF format)
- ONLY IF APPLICABLE
  - Other Docs
  - Investors and Consultants (must be READABLE PDF format)

Once ALL Required Documents are uploaded, reach out to the Board Members for certification.

For assistance with **PROSPER**, please contact us at: 617-591-8983 or PER-ProsperHelp@mass.gov