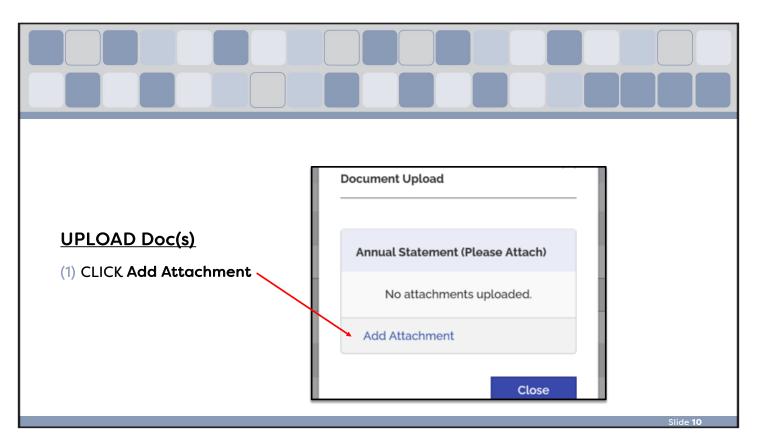

## **Upload Rules**

- REQUIRED DOCS
  - Annual Statement (must be READABLE PDF format)
  - Schedules 1-7 (must be XLSX format)
    - PLEASE DOWNLOAD & USE TEMPLATE
  - Supplemental Schedule (must be READABLE PDF format)
  - Accounting Close Interest (must be READABLE PDF format)
- ONLY IF APPLICABLE
  - Other Docs
  - Investors and Consultants (must be READABLE PDF format)