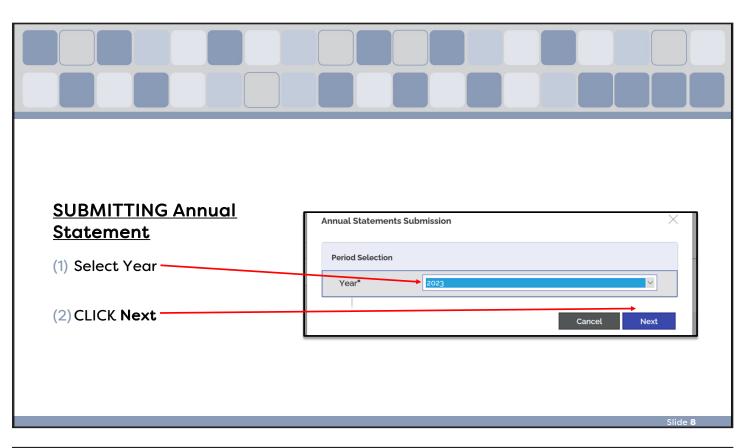

## Overview

- Submitting your Annual Statement through PROSPER
- Preliminary Review of Annual Statement After Submission
- Schedule 1-7 Template
- Some Things to Remember
- Auditor Review of Annual Statement
- Cash Book Updates & Reminders