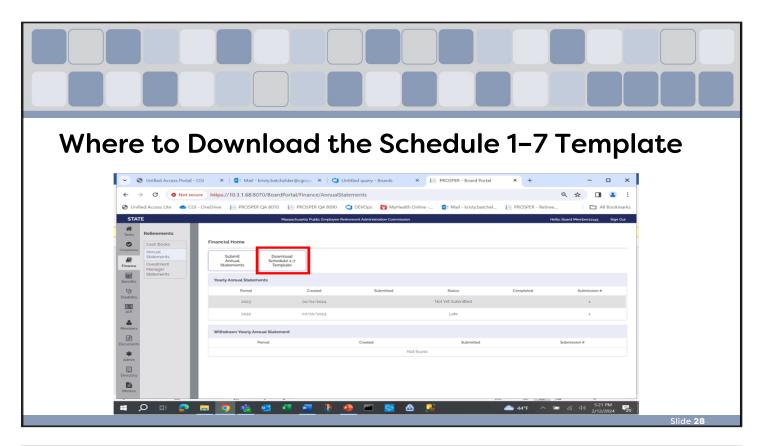

## Schedule 1-7 Template

- Where to get it
  - Download from PROSPER
- How to use it.
  - o Enter information into the spreadsheet
  - Copy and paste information received from Custodian
  - o Formulas are highlighted in grey, PLEASE do not copy over them