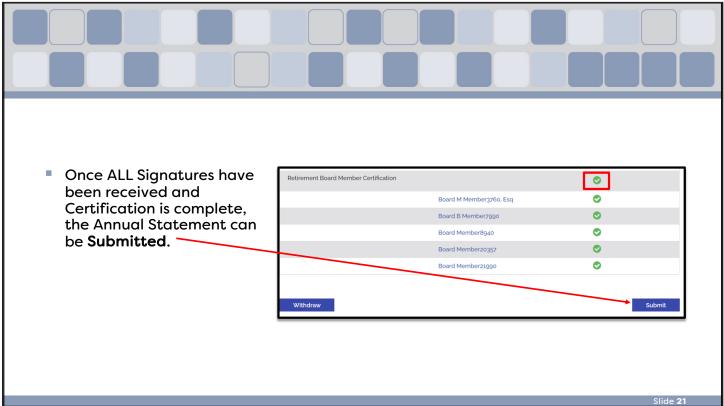

## Some Things to Remember

- Annual Statement due May 1
- Contact us if you need an extension
- All 5 Board Members must Certify the Annual Statement in **PROSPER** 
  - o If you have less than 5 Board Members contact us to override