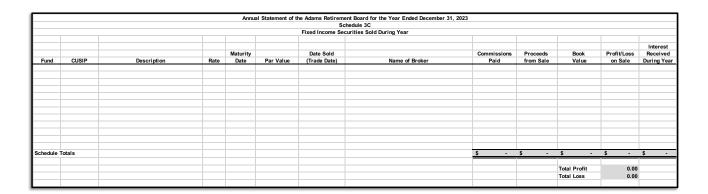

## Schedule 3C

Slide **3**7

| N  |              | T |   | C | • |
|----|--------------|---|---|---|---|
| 14 | $\mathbf{u}$ |   | _ | J | • |

|          |        | Annual Statement of the A | Schedu         |                    |                                | ,                                 |                         |
|----------|--------|---------------------------|----------------|--------------------|--------------------------------|-----------------------------------|-------------------------|
|          |        |                           | Equities Owned | at End of Year     |                                |                                   |                         |
|          |        |                           |                |                    |                                | Change in                         | Dividends               |
| Fund     | CUSIP  | Description               | Shares         | Price<br>Per Share | Market Value<br>at End of Year | Market Value<br>Increase/Decrease | Received<br>During Year |
| unu      | COSIF  | Description               | Sildres        | rei Silaie         | at Life Of Teal                | mici case/ Deci ease              | During rear             |
|          |        |                           |                |                    |                                |                                   |                         |
|          |        |                           |                |                    |                                |                                   |                         |
|          |        |                           |                |                    |                                |                                   |                         |
|          |        |                           |                |                    |                                |                                   |                         |
|          |        |                           |                |                    |                                |                                   |                         |
|          |        |                           |                |                    |                                |                                   |                         |
|          |        |                           |                |                    |                                |                                   |                         |
|          |        |                           |                |                    |                                |                                   |                         |
|          |        |                           |                |                    |                                |                                   |                         |
|          |        |                           |                |                    |                                |                                   |                         |
|          |        |                           |                |                    |                                |                                   |                         |
| Schedule | Totals |                           |                |                    | s -                            | s .                               | s -                     |
| Juu.o    |        |                           |                |                    |                                | •                                 |                         |
|          |        |                           |                |                    | Total Increase                 | 0.00                              |                         |
|          |        |                           |                |                    | Total Decrease                 | 0.00                              |                         |
|          |        |                           |                | -                  | Total Decrease                 | 0.00                              |                         |