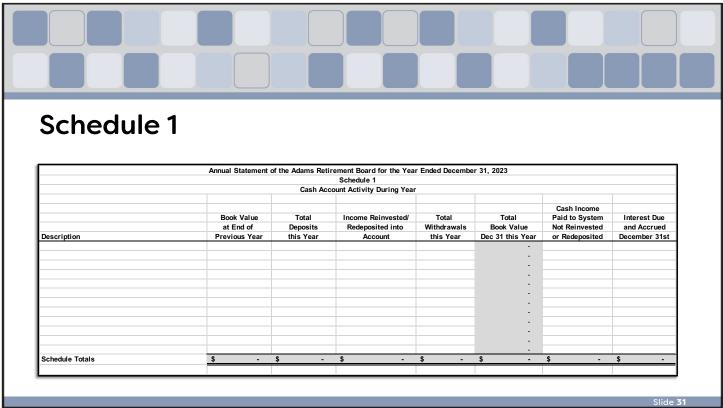

## Schedule 1-7 Template

- Where to get it
  - Download from PROSPER
- How to use it.
  - o Enter information into the spreadsheet
  - Copy and paste information received from Custodian
  - o Formulas are highlighted in grey, PLEASE do not copy over them