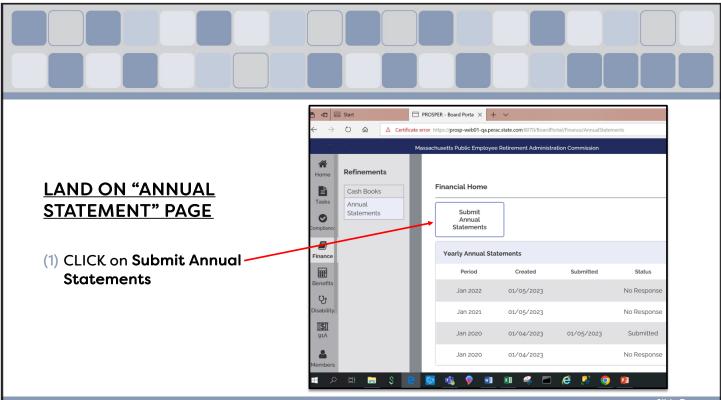

## Overview

- Submitting your Annual Statement through PROSPER
- Preliminary Review of Annual Statement After Submission
- Schedule 1-7 Template
- Some Things to Remember
- Auditor Review of Annual Statement
- Cash Book Updates & Reminders