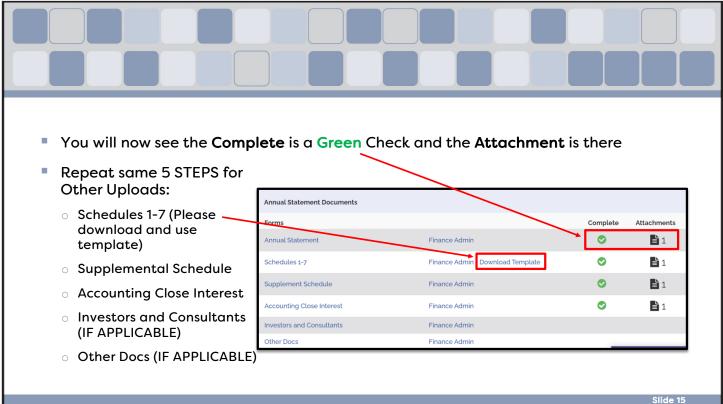

## **Upload Rules**

- REQUIRED DOCS
  - Annual Statement (must be READABLE PDF format)
  - Schedules 1-7 (must be XLSX format)
    - PLEASE DOWNLOAD & USE TEMPLATE
  - Supplemental Schedule (must be READABLE PDF format)
  - Accounting Close Interest (must be READABLE PDF format)
- ONLY IF APPLICABLE
  - Other Docs
  - Investors and Consultants (must be READABLE PDF format)

## Schedule 1-7 Template

- Where to get it
  - Download from PROSPER
- How to use it.
  - o Enter information into the spreadsheet
  - Copy and paste information received from Custodian
  - o Formulas are highlighted in grey, PLEASE do not copy over them