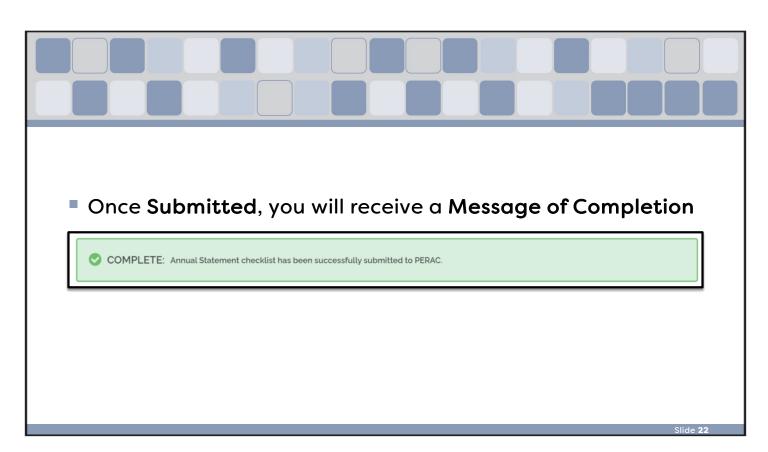

## Some Things to Remember

- Annual Statement due May 1
- Contact us if you need an extension
- All 5 Board Members must Certify the Annual Statement in **PROSPER** 
  - o If you have less than 5 Board Members contact us to override