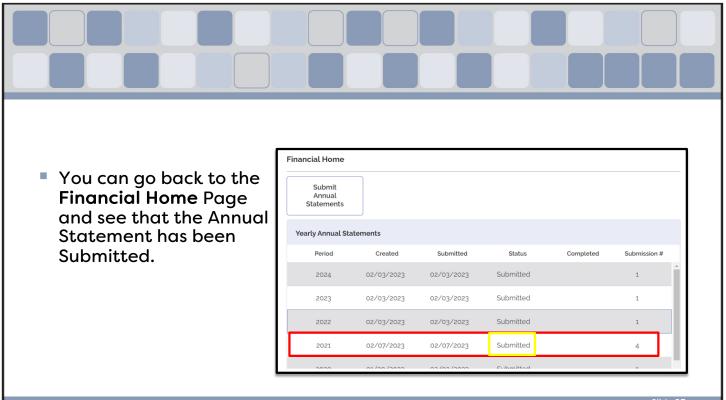

## Some Things to Remember

- Annual Statement due May 1
- Contact us if you need an extension
- All 5 Board Members must Certify the Annual Statement in **PROSPER** 
  - o If you have less than 5 Board Members contact us to override