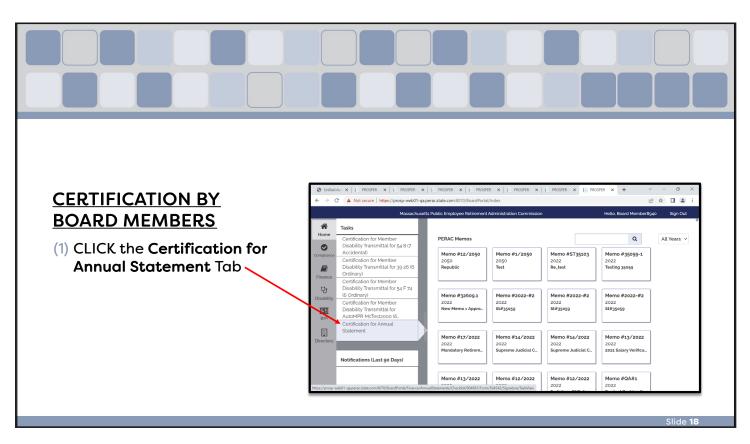

## Some Things to Remember

- Annual Statement due May 1
- Contact us if you need an extension
- All 5 Board Members must Certify the Annual Statement in **PROSPER** 
  - o If you have less than 5 Board Members contact us to override