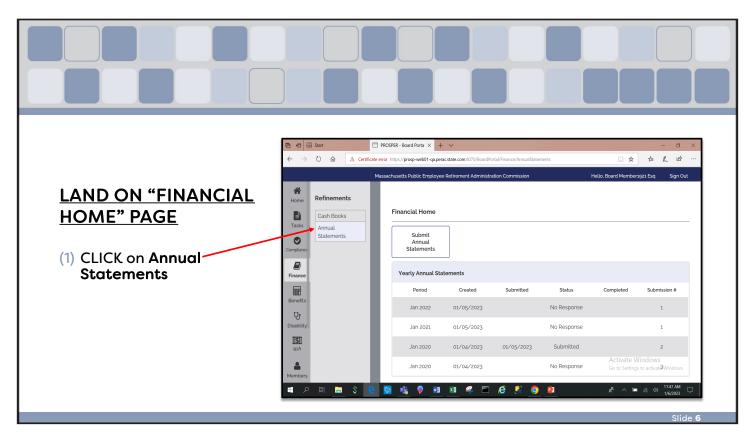

## Overview

- Submitting your Annual Statement through PROSPER
- Preliminary Review of Annual Statement After Submission
- Schedule 1-7 Template
- Some Things to Remember
- Auditor Review of Annual Statement
- Cash Book Updates & Reminders