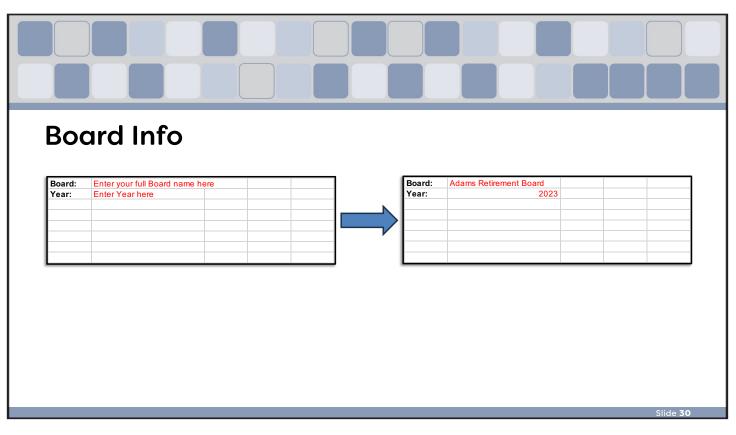

## Schedule 1-7 Template

- Where to get it
  - Download from PROSPER
- How to use it.
  - o Enter information into the spreadsheet
  - Copy and paste information received from Custodian
  - o Formulas are highlighted in grey, PLEASE do not copy over them