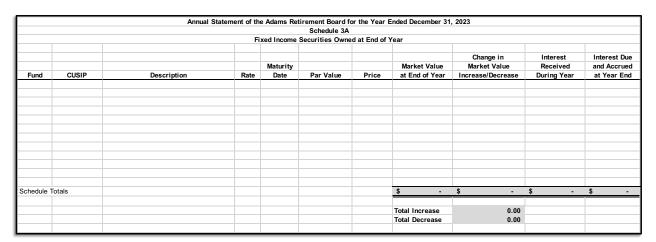

## Schedule 3A

| N | J |   | T | C | • |
|---|---|---|---|---|---|
| ш | • | v |   | - | • |