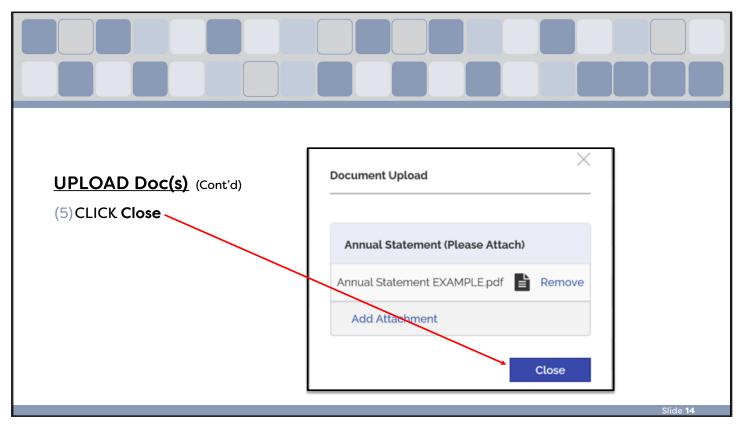

## **Upload Rules**

- REQUIRED DOCS
  - Annual Statement (must be READABLE PDF format)
  - Schedules 1-7 (must be XLSX format)
    - PLEASE DOWNLOAD & USE TEMPLATE
  - Supplemental Schedule (must be READABLE PDF format)
  - Accounting Close Interest (must be READABLE PDF format)
- ONLY IF APPLICABLE
  - Other Docs
  - Investors and Consultants (must be READABLE PDF format)

Once ALL Required Documents are uploaded, reach out to the Board Members for certification.

For assistance with **PROSPER**, please contact us at: 617-591-8983 or PER-ProsperHelp@mass.gov