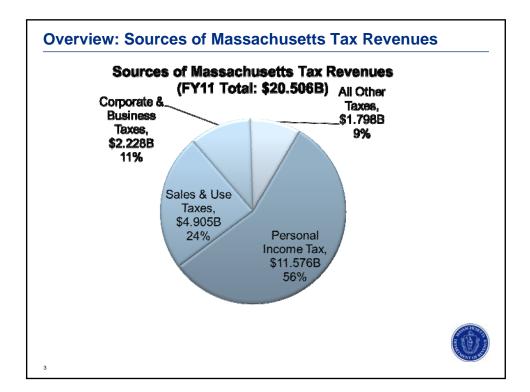

Appendix 4. Commissioner's Presentation on Tax Expenditure Budget

| All Other Taxes (\$Millions)        |       |         | \$1,7 <b>9</b> 8 |
|-------------------------------------|-------|---------|------------------|
| Other Budgetary DOR collections     |       | \$1,720 |                  |
| Motor Fuels                         | \$661 |         |                  |
| Cigarettes                          | \$454 |         |                  |
| Estate                              | \$310 |         |                  |
| Room Occupancy                      | \$110 |         |                  |
| Deeds                               | \$99  |         |                  |
| Alcoholic Beverages                 | \$73  |         |                  |
| Miscellaneous                       | \$14  |         |                  |
| Other Budgetary Non-DOR collections |       | \$78    |                  |
| Deeds, Sec. of State                | \$31  |         |                  |
| Division of Insurance               | \$24  |         |                  |
| UI Surcharges                       | \$20  |         |                  |
| Beano 3/5ths                        | \$1   |         |                  |
| Raffles/Bazaars                     | \$1   |         |                  |