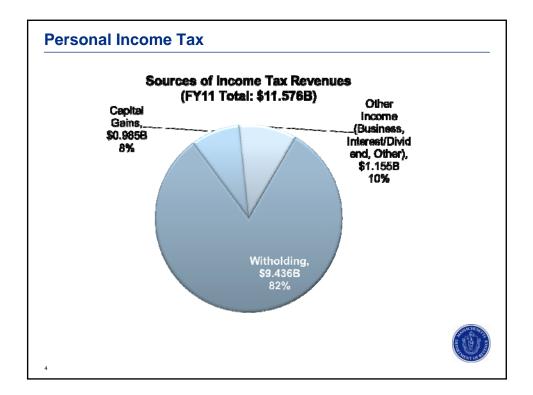

Appendix 4. Commissioner's Presentation on Tax Expenditure Budget















| All Other Taxes (\$Millions)        |       |         | \$1,7 <b>9</b> 8 |
|-------------------------------------|-------|---------|------------------|
| Other Budgetary DOR collections     |       | \$1,720 |                  |
| Motor Fuels                         | \$661 |         |                  |
| Cigarettes                          | \$454 |         |                  |
| Estate                              | \$310 |         |                  |
| Room Occupancy                      | \$110 |         |                  |
| Deeds                               | \$99  |         |                  |
| Alcoholic Beverages                 | \$73  |         |                  |
| Miscellaneous                       | \$14  |         |                  |
| Other Budgetary Non-DO