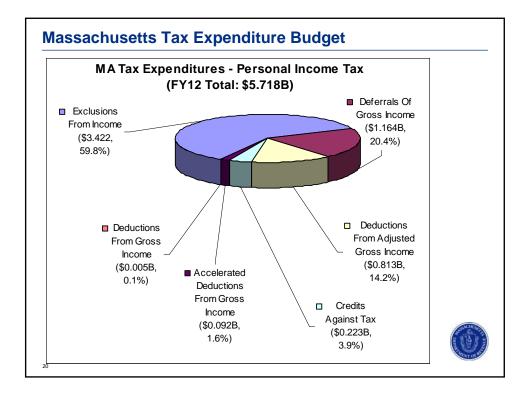

(Continue)

| Covernor's Budget FY2012 udget Home Budget Summary FY2011 Budget Governor's Sile Home A & F Home Find your line item:  CUCK LINKS Introduction Budget Development Financial Statements Tax Expenditure Budget > Summary Tax Expenditure Budget | Go: Text search:                                              | Nass.Gov           |  |  |  |
|------------------------------------------------------------------------------------------------------------------------------------------------------------------------------------------------------------------------------------------------|---------------------------------------------------------------|--------------------|--|--|--|
| Find your line item:           UICK LINKS           Introduction           Budget Development                                                                                                                                                  | Go! Text search:                                              | lass.gov           |  |  |  |
| UICK LINKS Introduction Home > Tax Expenditure Budget > Summary Budget Development                                                                                                                                                             | Go! Text search:                                              | Go!                |  |  |  |
| Introduction Home > Tax Expenditure Budget > Summary Budget Development                                                                                                                                                                        |                                                               |                    |  |  |  |
| Budget Development                                                                                                                                                                                                                             |                                                               | printer friendly   |  |  |  |
|                                                                                                                                                                                                                                                |                                                               |                    |  |  |  |
| Appropriation Recommendations                                                                                                                                                                                                                  |                                                               |                    |  |  |  |
| Operating Transfers Local Ald - Section 3 Utistic Section 3 Tar Expenditure Budget Sections Tar Expenditure Budget                                                                                                                             | Fiscal Year 2012 Tax Expenditure Budget Summary (in Millions) |                    |  |  |  |
| Introduction TAX TYPE FY2010                                                                                                                                                                                                                   | FY2011                                                        | FY2012             |  |  |  |
| Summary Personal Income Tax 4,913.3     Personal Income Tax 1142.6                                                                                                                                                                             | 5,326.0                                                       | 5,718.0            |  |  |  |
| Corporate Excise Tax                                                                                                                                                                                                                           | 1,227.6                                                       | 1,258.5            |  |  |  |
| Sales Tax 16,067.8                                                                                                                                                                                                                             | 16,618.4                                                      | 17,230.2           |  |  |  |
| Glossary Total 22,123.7<br>Capital Budget                                                                                                                                                                                                      | 23,172.0                                                      | 24,206.7           |  |  |  |
| Resources <u>top of page</u>                                                                                                                                                                                                                   |                                                               |                    |  |  |  |
|                                                                                                                                                                                                                                                |                                                               |                    |  |  |  |
|                                                                                                                                                                                                                                                |                                                               | olicies Contact Us |  |  |  |
| © 2011 Commonwealth of Massachusetts                                                                                                                                                                                                           | Site P                                                        |                    |  |  |  |