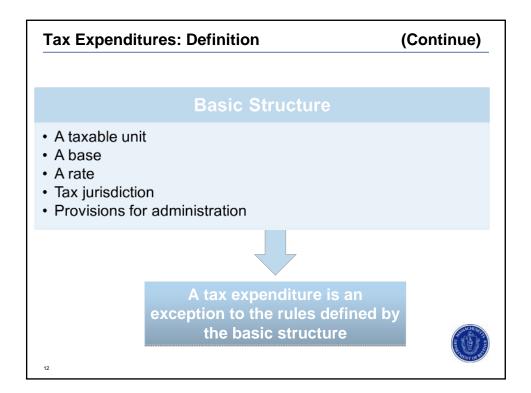

|                  |
| Room Occupancy                      | \$110 |         |                  |
| Deeds                               | \$99  |         |                  |
| Alcoholic Beverages                 | \$73  |         |                  |
| Miscellaneous                       | \$14  |         |                  |
| Other Budgetary Non-DOR collections |       | \$78    |                  |
| Deeds, Sec. of State                | \$31  |         |                  |
| Division of Insurance               | \$24  |         |                  |
| UI Surcharges                       | \$20  |         |                  |
| Beano 3/5ths                        | \$1   |         |                  |
| Raffles/Bazaars                     | \$1   |         |                  |











| Tax Expenditur | es: Examples                                                                                                                                   |
|----------------|------------------------------------------------------------------------------------------------------------------------------------------------|
|                |                                                                                                                                                |
| Exclusions     | <ul> <li>e.g., the personal income tax exemption for<br/>certain foster care payments, or the sales tax<br/>exemption for groceries</li> </ul> |
|                |