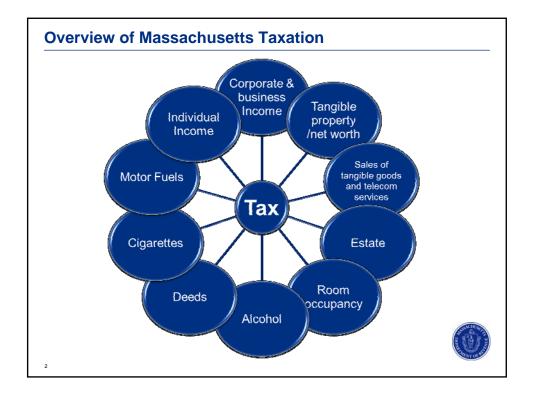

Appendix 4. Commissioner's Presentation on Tax Expenditure Budget















| All Other Taxes (\$Millions)        |       |         | \$1,7 <b>9</b> 8 |
|-------------------------------------|-------|---------|------------------|
| Other Budgetary DOR collections     |       | \$1,720 |                  |
| Motor Fuels                         | \$661 |         |                  |
| Cigarettes                          | \$454 |         |                  |
| Estate                              | \$310 |         |                  |
| Room Occupancy                      | \$110 |         |                  |
| Deeds                               | \$99  |         |                  |
| Alcoholic Beverages                 | \$73  |         |                  |
| Miscellaneous                       | \$14  |         |                  |
| Other Budgetary No