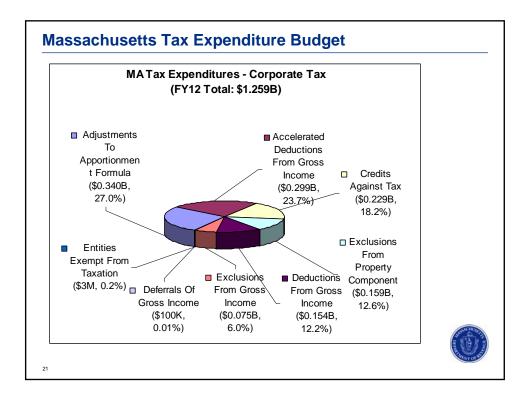

(Continue)

| Covernor's Budget FY2012 udget Home Budget Summary FY2011 Budget Governor's Sile Home A & F Home Find your line item:  CUCK LINKS Introduction Budget Development Financial Statements Tax Expenditure Budget > Summary Tax Expenditure Budget | Go: Text search:                                              | Nass.Gov           |  |  |  |
|------------------------------------------------------------------------------------------------------------------------------------------------------------------------------------------------------------------------------------------------|---------------------------------------------------------------|--------------------|--|--|--|
| Find your line item:           UICK LINKS           Introduction           Budget Development                                                                                                                                                  | Go! Text search:                                              | lass.gov           |  |  |  |
| UICK LINKS Introduction Home > Tax Expenditure Budget > Summary Budget Development                                                                                                                                                             | Go! Text search:                                              | Go!                |  |  |  |
| Introduction Home > Tax Expenditure Budget > Summary Budget Development                                                                                                                                                                        |                                                               |                    |  |  |  |
| Budget Development                                                                                                                                                                                                                             |                                                               | printer friendly   |  |  |  |
|                                                                                                                                                                                                                                                |                                                               |                    |  |  |  |
| Appropriation Recommendations                                                                                                                                                                                                                  |                                                               |                    |  |  |  |
| Operating Transfers Local Ald - Section 3 Utistic Section 3 Tar Expenditure Budget Sections Tar Expenditure Budget                                                                                                                             | Fiscal Year 2012 Tax Expenditure Budget Summary (in Millions) |                    |  |  |  |
| Introduction TAX TYPE FY2010                                                                                                                                                                                                                   | FY2011                                                        | FY2012             |  |  |  |
| Summary Personal Income Tax 4,913.3     Personal Income Tax 1142.6                                                                                                                                                                             | 5,326.0                                                       | 5,718.0            |  |  |  |
| Corporate Excise Tax                                                                                                                                                                                                                           | 1,227.6                                                       | 1,258.5            |  |  |  |
| Sales Tax 16,067.8                                                                                                                                                                                                                             | 16,618.4                                                      | 17,230.2           |  |  |  |
| Glossary Total 22,123.7<br>Capital Budget                                                                                                                                                                                                      | 23,172.0                                                      | 24,206.7           |  |  |  |
| Resources <u>top of page</u>                                                                                                                                                                                                                   |                                                               |                    |  |  |  |
|                                                                                                                                                                                                                                                |                                                               |                    |  |  |  |
|                                                                                                                                                                                                                                                |                                                               | olicies Contact Us |  |  |  |
| © 2011 Commonwealth of Massachusetts                                                                                                                                                                                                           | Site P                                                        |                    |  |  |  |