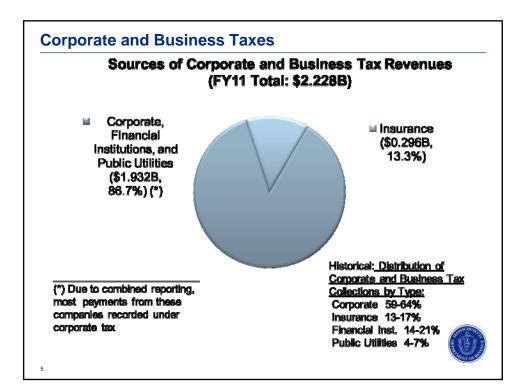

Appendix 4. Commissioner's Presentation on Tax Expenditure Budget















| All Other Taxes (\$Millions)        |       |         | \$1,7 <b>9</b> 8 |
|-------------------------------------|-------|---------|------------------|
| Other Budgetary DOR collections     |       | \$1,720 |                  |
| Motor Fuels                         | \$661 |         |                  |
| Cigarettes                          | \$454 |         |                  |
| Estate                              | \$310 |         |                  |
| Room Occupancy                      | \$110 |         |                  |
| Deeds                               | \$99  |         |                  |
| Alcoholic Beverages                 | \$73  |         |                  |
| Miscellaneous                       | \$14  |         |                  |
| Other Budgetary Non-DOR