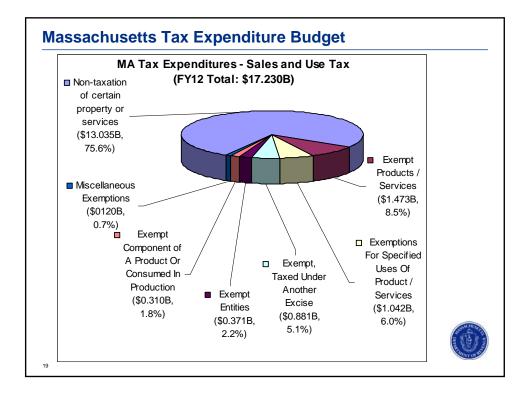

(Continue)

| Covernor's Budget FY2012 udget Home Budget Summary FY2011 Budget Governor's Sile Home A & F Home Find your line item:  CUCK LINKS Introduction Budget Development Financial Statements Tax Expenditure Budget > Summary Tax Expenditure Budget | Go: Text search:                                              | Nass.Gov           |  |  |  |
|------------------------------------------------------------------------------------------------------------------------------------------------------------------------------------------------------------------------------------------------|---------------------------------------------------------------|--------------------|--|--|--|
| Find your line item:           UICK LINKS           Introduction           Budget Development                                                                                                                                                  | Go! Text search:                                              | lass.gov           |  |  |  |
| UICK LINKS Introduction Home > Tax Expenditure Budget > Summary Budget Development                                                                                                                                                             | Go! Text search:                                              | Go!                |  |  |  |
| Introduction Home > Tax Expenditure Budget > Summary Budget Development                                                                                                                                                                        |                                                               |                    |  |  |  |
| Budget Development                                                                                                                                                                                                                             |                                                               | printer friendly   |  |  |  |
|                                                                                                                                                                                                                                                |                                                               |                    |  |  |  |
| Appropriation Recommendations                                                                                                                                                                                                                  |                                                               |                    |  |  |  |
| Operating Transfers Local Ald - Section 3 Utistic Section 3 Tar Expenditure Budget Sections Tar Expenditure Budget                                                                                                                             | Fiscal Year 2012 Tax Expenditure Budget Summary (in Millions) |                    |  |  |  |
| Introduction TAX TYPE FY2010                                                                                                                                                                                                                   | FY2011                                                        | FY2012             |  |  |  |
| Summary Personal Income Tax 4,913.3     Personal Income Tax 1142.6                                                                                                                                                                             | 5,326.0                                                       | 5,718.0            |  |  |  |
| Corporate Excise Tax                                                                                                                                                                                                                           | 1,227.6                                                       | 1,258.5            |  |  |  |
| Sales Tax 16,067.8                                                                                                                                                                                                                             | 16,618.4                                                      | 17,230.2           |  |  |  |
| Glossary Total 22,123.7<br>Capital Budget                                                                                                                                                                                                      | 23,172.0                                                      | 24,206.7           |  |  |  |
| Resources <u>top of page</u>                                                                                                                                                                                                                   |                                                               |                    |  |  |  |
|                                                                                                                                                                                                                                                |                                                               |                    |  |  |  |
|                                                                                                                                                                                                                                                |                                                               | olicies Contact Us |  |  |  |
| © 2011 Commonwealth of Massachusetts                                                                                                                                                                                                           | Site P                                                        |                    |  |  |  |