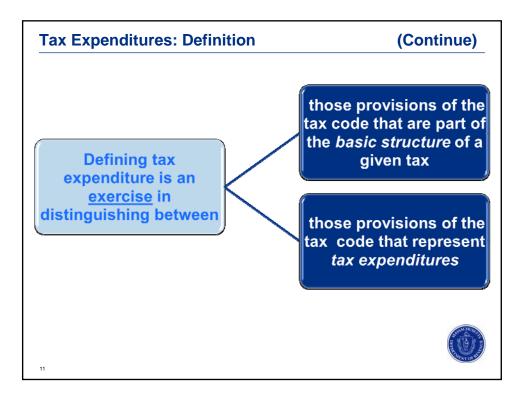

|                  |
| Room Occupancy                      | \$110 |         |                  |
| Deeds                               | \$99  |         |                  |
| Alcoholic Beverages                 | \$73  |         |                  |
| Miscellaneous                       | \$14  |         |                  |
| Other Budgetary Non-DOR collections |       | \$78    |                  |
| Deeds, Sec. of State                | \$31  |         |                  |
| Division of Insurance               | \$24  |         |                  |
| UI Surcharges                       | \$20  |         |                  |
| Beano 3/5ths                        | \$1   |         |                  |
| Raffles/Bazaars                     | \$1   |         |                  |











| Tax Expenditur | es: Examples                                                                                                                                   |
|----------------|------------------------------------------------------------------------------------------------------------------------------------------------|
|                |                                                                                                                                                |
| Exclusions     | <ul> <li>e.g., the personal income tax exemption for<br/>certain foster care payments, or the sales tax<br/>exemption for groceries</li> </ul> |
|                |