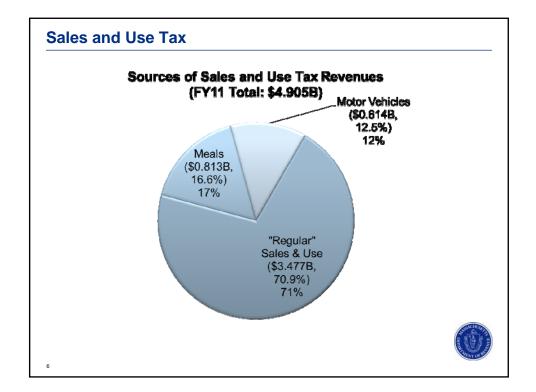

Appendix 4. Commissioner's Presentation on Tax Expenditure Budget















| All Other Taxes (\$Millions)        |       |         | \$1,7 <b>9</b> 8 |
|-------------------------------------|-------|---------|------------------|
| Other Budgetary DOR collections     |       | \$1,720 |                  |
| Motor Fuels                         | \$661 |         |                  |
| Cigarettes                          | \$454 |         |                  |
| Estate                              | \$310 |         |                  |
| Room Occupancy                      | \$110 |         |                  |
| Deeds                               | \$99  |         |                  |
| Alcoholic Beverages                 | \$73  |         |                  |
| Miscellaneous                       | \$14  |         |                  |
| Other Budgetary Non-DOR co