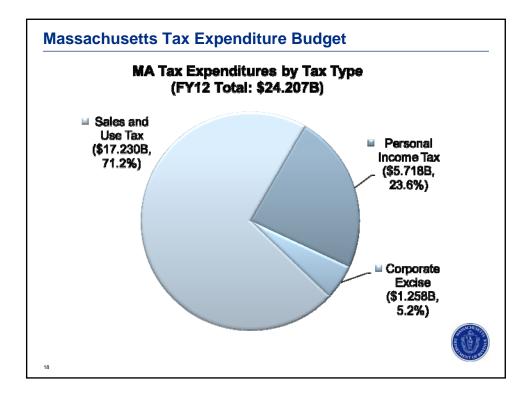

(Continue)

| Covernor's Budget FY2012 udget Home Budget Summary FY2011 Budget Governor's Sile Home A & F Home Find your line item:  CUCK LINKS Introduction Budget Development Financial Statements Tax Expenditure Budget > Summary Tax Expenditure Budget | Go: Text search:                                              | Nass.Gov           |  |  |  |
|------------------------------------------------------------------------------------------------------------------------------------------------------------------------------------------------------------------------------------------------|---------------------------------------------------------------|--------------------|--|--|--|
| Find your line item:           UICK LINKS           Introduction           Budget Development                                                                                                                                                  | Go! Text search:                                              | lass.gov           |  |  |  |
| UICK LINKS Introduction Home > Tax Expenditure Budget > Summary Budget Development                                                                                                                                                             | Go! Text search:                                              | Go!                |  |  |  |
| Introduction Home > Tax Expenditure Budget > Summary Budget Development                                                                                                                                                                        |                                                               |                    |  |  |  |
| Budget Development                                                                                                                                                                                                                             |                                                               | printer friendly   |  |  |  |
|                                                                                                                                                                                                                                                |                                                               |                    |  |  |  |
| Appropriation Recommendations                                                                                                                                                                                                                  |                                                               |                    |  |  |  |
| Operating Transfers Local Ald - Section 3 Utistic Section 3 Tar Expenditure Budget Sections Tar Expenditure Budget                                                                                                                             | Fiscal Year 2012 Tax Expenditure Budget Summary (in Millions) |                    |  |  |  |
| Introduction TAX TYPE FY2010                                                                                                                                                                                                                   | FY2011                                                        | FY2012             |  |  |  |
| Summary Personal Income Tax 4,913.3     Personal Income Tax 1142.6                                                                                                                                                                             | 5,326.0                                                       | 5,718.0            |  |  |  |
| Corporate Excise Tax                                                                                                                                                                                                                           | 1,227.6                                                       | 1,258.5            |  |  |  |
| Sales Tax 16,067.8                                                                                                                                                                                                                             | 16,618.4                                                      | 17,230.2           |  |  |  |
| Glossary Total 22,123.7<br>Capital Budget                                                                                                                                                                                                      | 23,172.0                                                      | 24,206.7           |  |  |  |
| Resources <u>top of page</u>                                                                                                                                                                                                                   |                                                               |                    |  |  |  |
|                                                                                                                                                                                                                                                |                                                               |                    |  |  |  |
|                                                                                                                                                                                                                                                |                                                               | olicies Contact Us |  |  |  |
| © 2011 Commonwealth of Massachusetts                                                                                                                                                                                                           | Site P                                                        |                    |  |  |  |