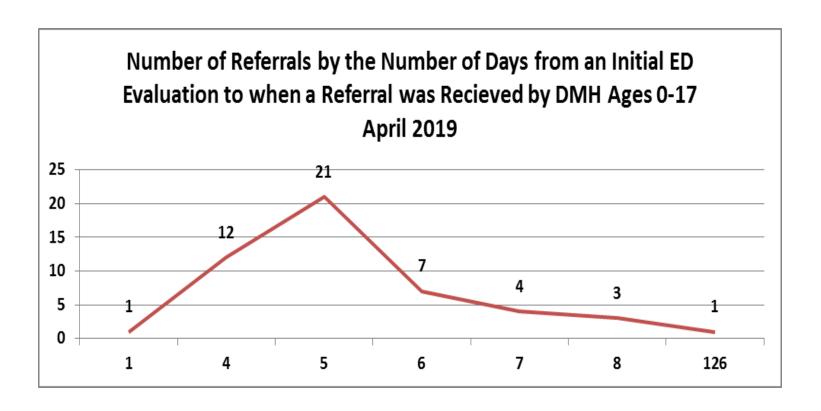

| 7  |
| Other                                                 | 10 |
| Unknown                                               | 6  |
| White                                                 | 19 |
| (blank)                                               | 6  |
| Total                                                 | 49 |



| Number of Referrals by Ethnicity Ages 0-17-<br>April 2019 |    |
|-----------------------------------------------------------|----|
| Hispanic/Latino                                           | 14 |
| Non-Hispanic/Latino                                       | 22 |
| Unknown                                                   | 7  |
| (blank)                                                   | 6  |
| Total                                                     | 49 |











| Top Boarding Hospitals April Ages 0-17 |   |  |
|----------------------------------------|---|--|
| Children's Hosp.                       | 5 |  |
| Mass General Hosp.                     | 5 |  |
| Baystate Medical Springfield           | 3 |  |
| Brockton Hosp.                         | 3 |  |
| Lawrence General                       | 3 |  |

| Top Placement Hospitals April Ages 0-17 |    |  |
|-----------------------------------------|----|--|
| CHA Cambridge Hospital                  | 10 |  |
| Discharged                              | 8  |  |
| Level of Care Changed                   | 7  |  |
| Hampstead Hospital                      | 5  |  |
| Anna Jaques Hospital                    | 3  |  |













| Top Boarding Hospitals YTD Ages 0 - 17 |    |
|---------------