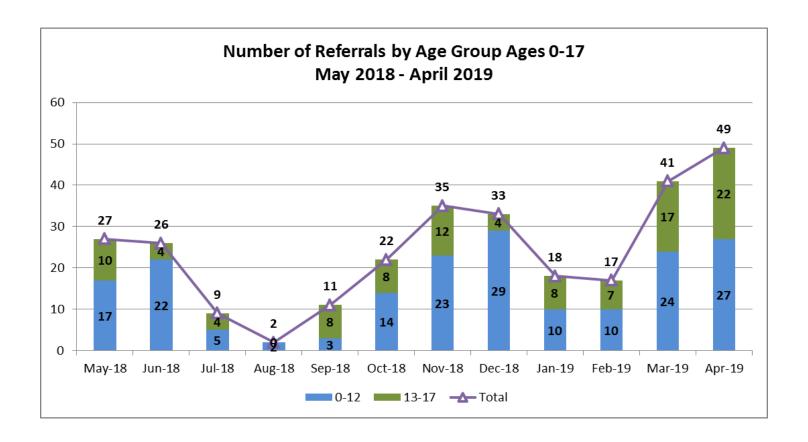

|
| Total                                                     | 49 |











| Top Boarding Hospitals April Ages 0-17 |   |  |
|----------------------------------------|---|--|
| Children's Hosp.                       | 5 |  |
| Mass General Hosp.                     | 5 |  |
| Baystate Medical Springfield           | 3 |  |
| Brockton Hosp.                         | 3 |  |
| Lawrence General                       | 3 |  |

| Top Placement Hospitals April Ages 0-17 |    |  |
|-----------------------------------------|----|--|
| CHA Cambridge Hospital                  | 10 |  |
| Discharged                              | 8  |  |
| Level of Care Changed                   | 7  |  |
| Hampstead Hospital                      | 5  |  |
| Anna Jaques Hospital                    | 3  |  |













| Top Boarding Hospitals YTD Ages 0 - 17 |    |
|----------------------------------------|----|
| Children's Hosp.                       | 34 |
| Brockton Hosp.                         | 18 |
| St. Luke's Hosp. (Southcoast)          | 18 |
| Baystate Medical Springfield           | 12 |
| Cape Cod Hosp.                         | 12 |
| Mass General Hosp.                     | 11 |
| Sturdy Memorial                        | 10 |
| Lawrence General                       | 9  |
| South Shore Hosp.                      | 9  |
| Charlton Memorial (Southcoast)         | 8  |

| Top Placement Hospitals YTD Ages 0 -17                 |    |
|--------------------------------------------------------|----|
| CHA Cambridge Hospital                                 | 51 |
| TaraVista Behavioral