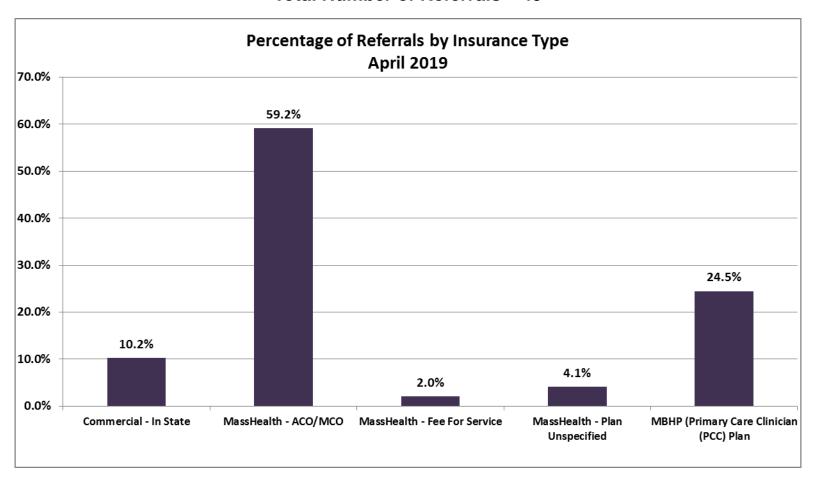

7  |
| Other                                                 | 10 |
| Unknown                                               | 6  |
| White                                                 | 19 |
| (blank)                                               | 6  |
| Total                                                 | 49 |



| Number of Referrals by Ethnicity Ages 0-17-<br>April 2019 |    |
|-----------------------------------------------------------|----|
| Hispanic/Latino                                           | 14 |
| Non-Hispanic/Latino                                       | 22 |
| Unknown                                                   | 7  |
| (blank)                                                   | 6  |
| Total                                                     | 49 |











| Top Boarding Hospitals April Ages 0-17 |   |  |
|----------------------------------------|---|--|
| Children's Hosp.                       | 5 |  |
| Mass General Hosp.                     | 5 |  |
| Baystate Medical Springfield           | 3 |  |
| Brockton Hosp.                         | 3 |  |
| Lawrence General                       | 3 |  |

| Top Placement Hospitals April Ages 0-17 |    |  |
|-----------------------------------------|----|--|
| CHA Cambridge Hospital                  | 10 |  |
| Discharged                              | 8  |  |
| Level of Care Changed                   | 7  |  |
| Hampstead Hospital                      | 5  |  |
| Anna Jaques Hospital                    | 3  |  |













| Top Boarding Hospitals YTD Ages 0 - 17 |    |
|-------------------