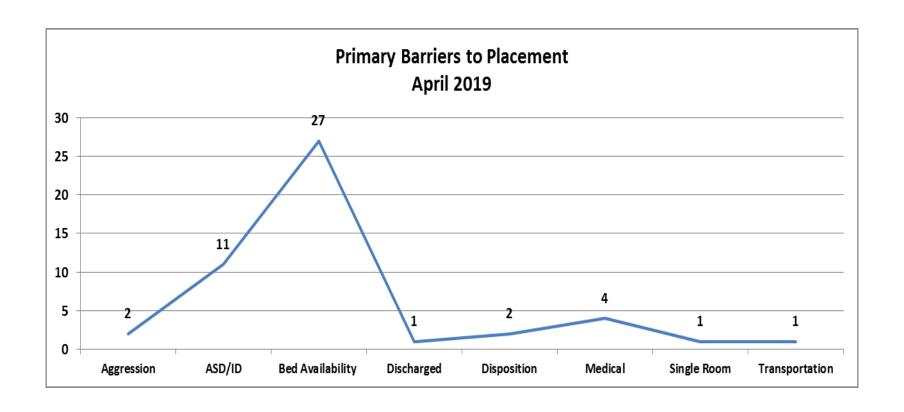

| 7  |
| Other                                                 | 10 |
| Unknown                                               | 6  |
| White                                                 | 19 |
| (blank)                                               | 6  |
| Total                                                 | 49 |



| Number of Referrals by Ethnicity Ages 0-17-<br>April 2019 |    |
|-----------------------------------------------------------|----|
| Hispanic/Latino                                           | 14 |
| Non-Hispanic/Latino                                       | 22 |
| Unknown                                                   | 7  |
| (blank)                                                   | 6  |
| Total                                                     | 49 |











| Top Boarding Hospitals April Ages 0-17 |   |  |
|----------------------------------------|---|--|
| Children's Hosp.                       | 5 |  |
| Mass General Hosp.                     | 5 |  |
| Baystate Medical Springfield           | 3 |  |
| Brockton Hosp.                         | 3 |  |
| Lawrence General                       | 3 |  |

| Top Placement Hospitals April Ages 0-17 |    |  |
|-----------------------------------------|----|--|
| CHA Cambridge Hospital                  | 10 |  |
| Discharged                              | 8  |  |
| Level of Care Changed                   | 7  |  |
| Hampstead Hospital                      | 5  |  |
| Anna Jaques Hospital                    | 3  |  |













| Top Boarding Hospitals YTD Ages 0 - 17 |    |
|-----------------