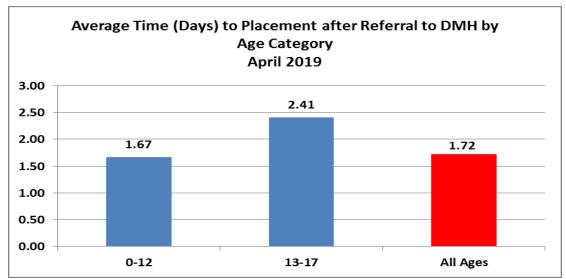

| Number of Referrals by Race Ages 0-17 -<br>April 2019 |    |
|-------------------------------------------------------|----|
| Asian                                                 | 1  |
| Black/African American                                | 7  |
| Other                                                 | 10 |
| Unknown                                               | 6  |
| White                                                 | 19 |
| (blank)                                               | 6  |
| Total                                                 | 49 |



| Number of Referrals by Ethnicity Ages 0-17-<br>April 2019 |    |
|-----------------------------------------------------------|----|
| Hispanic/Latino                                           | 14 |
| Non-Hispanic/Latino