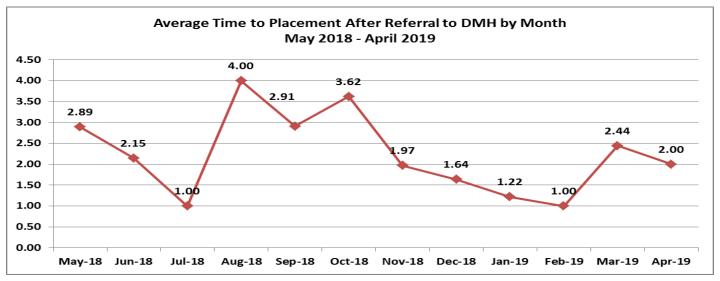

|
| Total                                                     | 49 |











| Top Boarding Hospitals April Ages 0-17 |   |  |
|----------------------------------------|---|--|
| Children's Hosp.                       | 5 |  |
| Mass General Hosp.                     | 5 |  |
| Baystate Medical Springfield           | 3 |  |
| Brockton Hosp.                         | 3 |  |
| Lawrence General                       | 3 |  |

| Top Placement Hospitals April Ages 0-17 |    |  |
|-----------------------------------------|----|--|
| CHA Cambridge Hospital                  | 10 |  |
| Discharged                              | 8  |  |
| Level of Care Changed                   | 7  |  |
| Hampstead Hospital                      | 5  |  |
| Anna Jaques Hospital                    | 3  |  |













| Top Boarding Hospitals YTD Ages 0 - 17 |    |
|----------------------------------------|----|
| Children's Hosp.                       | 34 |
| Brockton Hosp.                         | 18 |
| St. Luke's Hosp. (Southcoast)          | 18 |
| Baystate Medical Springfield           | 12 |
| Cape Cod Hosp.                         | 12 |
| Mass General Hosp.                     | 11 |
| Sturdy Memorial                        | 10 |
| Lawrence General                       | 9  |
| South Shore Hosp.                      | 9  |
| Charlton Memorial (Southcoast)         | 8  |

| Top Placement Hospitals YTD Ages 0 -17                 |    |
|--------------------------------------------------------|----|
| CHA Cambridge Hospital                                 | 51 |
| TaraVista Behaviora