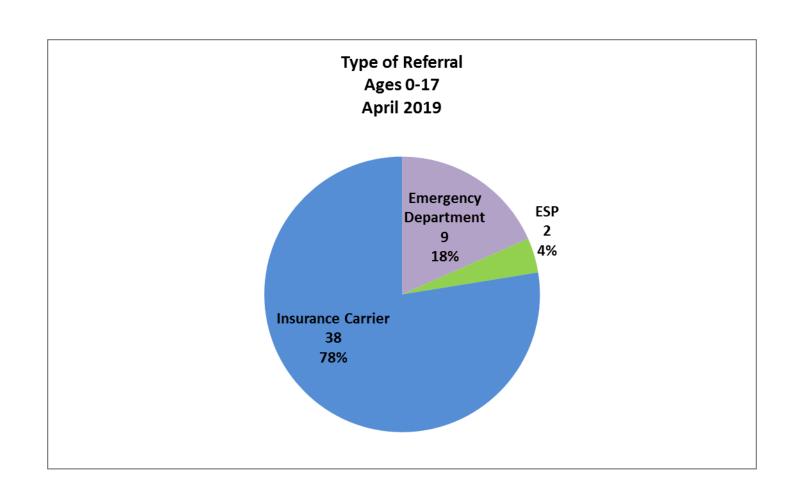

| 7  |
| Other                                                 | 10 |
| Unknown                                               | 6  |
| White                                                 | 19 |
| (blank)                                               | 6  |
| Total                                                 | 49 |



| Number of Referrals by Ethnicity Ages 0-17-<br>April 2019 |    |
|-----------------------------------------------------------|----|
| Hispanic/Latino                                           | 14 |
| Non-Hispanic/Latino                                       | 22 |
| Unknown                                                   | 7  |
| (blank)                                                   | 6  |
| Total                                                     | 49 |











| Top Boarding Hospitals April Ages 0-17 |   |  |
|----------------------------------------|---|--|
| Children's Hosp.                       | 5 |  |
| Mass General Hosp.                     | 5 |  |
| Baystate Medical Springfield           | 3 |  |
| Brockton Hosp.                         | 3 |  |
| Lawrence General                       | 3 |  |

| Top Placement Hospitals April Ages 0-17 |    |  |
|-----------------------------------------|----|--|
| CHA Cambridge Hospital                  | 10 |  |
| Discharged                              | 8  |  |
| Level of Care Changed                   | 7  |  |
| Hampstead Hospital                      | 5  |  |
| Anna Jaques Hospital                    | 3  |  |













| Top Boarding Hospitals YTD Ages 0 - 17 |    |
|-------------