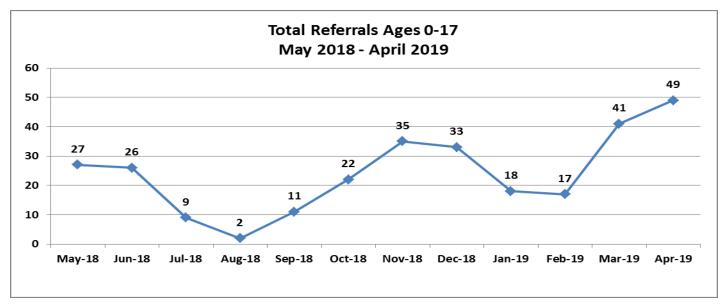

6  |
| Total                                                     | 49 |











| Top Boarding Hospitals April Ages 0-17 |   |  |
|----------------------------------------|---|--|
| Children's Hosp.                       | 5 |  |
| Mass General Hosp.                     | 5 |  |
| Baystate Medical Springfield           | 3 |  |
| Brockton Hosp.                         | 3 |  |
| Lawrence General                       | 3 |  |

| Top Placement Hospitals April Ages 0-17 |    |  |
|-----------------------------------------|----|--|
| CHA Cambridge Hospital                  | 10 |  |
| Discharged                              | 8  |  |
| Level of Care Changed                   | 7  |  |
| Hampstead Hospital                      | 5  |  |
| Anna Jaques Hospital                    | 3  |  |













| Top Boarding Hospitals YTD Ages 0 - 17 |    |
|----------------------------------------|----|
| Children's Hosp.                       | 34 |
| Brockton Hosp.                         | 18 |
| St. Luke's Hosp. (Southcoast)          | 18 |
| Baystate Medical Springfield           | 12 |
| Cape Cod Hosp.                         | 12 |
| Mass General Hosp.                     | 11 |
| Sturdy Memorial                        | 10 |
| Lawrence General                       | 9  |
| South Shore Hosp.                      | 9  |
| Charlton Memorial (Southcoast)         | 8  |

| Top Placement Hospitals YTD Ages 0 -17                 |    |
|--------------------------------------------------------|----|
| CHA Cambridge Hospital                                 | 51 |
| TaraVista Behavio