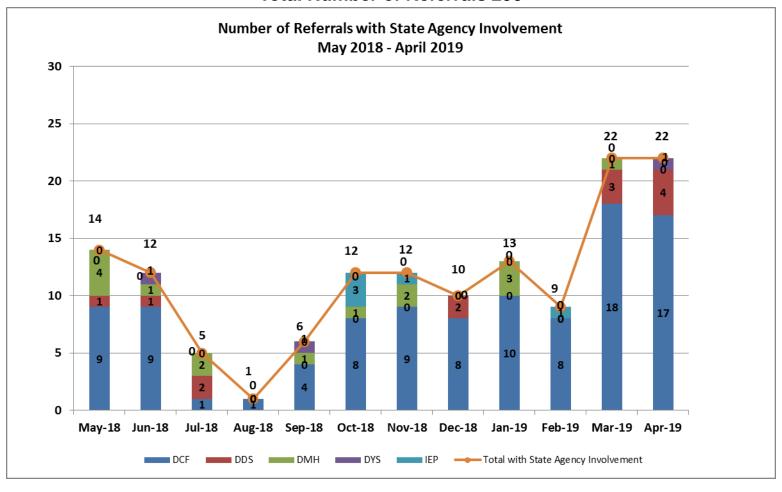

| Total                                                     | 49 |











| Top Boarding Hospitals April Ages 0-17 |   |  |
|----------------------------------------|---|--|
| Children's Hosp.                       | 5 |  |
| Mass General Hosp.                     | 5 |  |
| Baystate Medical Springfield           | 3 |  |
| Brockton Hosp.                         | 3 |  |
| Lawrence General                       | 3 |  |

| Top Placement Hospitals April Ages 0-17 |    |  |
|-----------------------------------------|----|--|
| CHA Cambridge Hospital                  | 10 |  |
| Discharged                              | 8  |  |
| Level of Care Changed                   | 7  |  |
| Hampstead Hospital                      | 5  |  |
| Anna Jaques Hospital                    | 3  |  |













| Top Boarding Hospitals YTD Ages 0 - 17 |    |
|----------------------------------------|----|
| Children's Hosp.                       | 34 |
| Brockton Hosp.                         | 18 |
| St. Luke's Hosp. (Southcoast)          | 18 |
| Baystate Medical Springfield           | 12 |
| Cape Cod Hosp.                         | 12 |
| Mass General Hosp.                     | 11 |
| Sturdy Memorial                        | 10 |
| Lawrence General                       | 9  |
| South Shore Hosp.                      | 9  |
| Charlton Memorial (Southcoast)         | 8  |

| Top Placement Hospitals YTD Ages 0 -17                 |    |
|--------------------------------------------------------|----|
| CHA Cambridge Hospital                                 | 51 |
| TaraVista Behavioral He