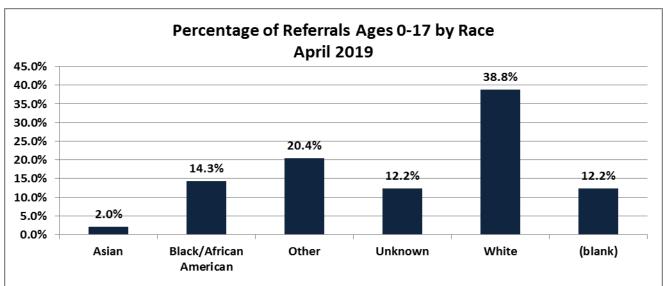

| Number of Referrals by Race Ages 0-17 -<br>April 2019 |    |
|-------------------------------------------------------|----|
| Asian                                                 | 1  |
| Black/African American                                | 7  |
| Other                                                 | 10 |
| Unknown                                               | 6  |
| White                                                 | 19 |
| (blank)                                               | 6  |
| Total                                                 | 49 |