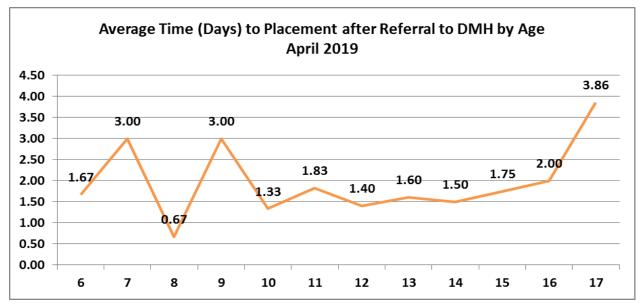

| Number of Referrals by Race Ages 0-17 -<br>April 2019 |    |
|-------------------------------------------------------|----|
| Asian                                                 | 1  |
| Black/African American                                | 7  |
| Other                                                 | 10 |
| Unknown                                               | 6  |
| White                                                 | 19 |
| (blank)                                               | 6  |
| Total                                                 | 49 |



| Number of Referrals by Ethnicity Ages 0-17-<br>April 2019 |    |
|-----------------------------------------------------------|----|
| Hispanic/Latino                                           | 14 |
| Non-Hispanic/Latino