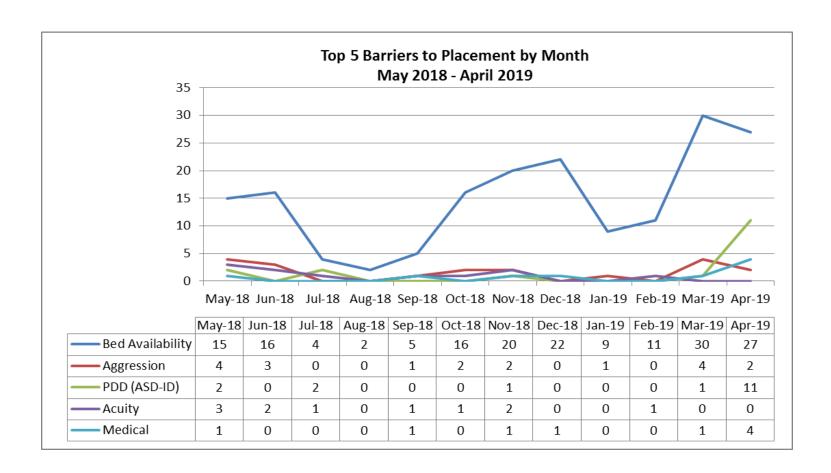

tal                                                     | 49 |











| Top Boarding Hospitals April Ages 0-17 |   |  |
|----------------------------------------|---|--|
| Children's Hosp.                       | 5 |  |
| Mass General Hosp.                     | 5 |  |
| Baystate Medical Springfield           | 3 |  |
| Brockton Hosp.                         | 3 |  |
| Lawrence General                       | 3 |  |

| Top Placement Hospitals April Ages 0-17 |    |  |
|-----------------------------------------|----|--|
| CHA Cambridge Hospital                  | 10 |  |
| Discharged                              | 8  |  |
| Level of Care Changed                   | 7  |  |
| Hampstead Hospital                      | 5  |  |
| Anna Jaques Hospital                    | 3  |  |













| Top Boarding Hospitals YTD Ages 0 - 17 |    |
|----------------------------------------|----|
| Children's Hosp.                       | 34 |
| Brockton Hosp.                         | 18 |
| St. Luke's Hosp. (Southcoast)          | 18 |
| Baystate Medical Springfield           | 12 |
| Cape Cod Hosp.                         | 12 |
| Mass General Hosp.                     | 11 |
| Sturdy Memorial                        | 10 |
| Lawrence General                       | 9  |
| South Shore Hosp.                      | 9  |
| Charlton Memorial (Southcoast)         | 8  |

| Top Placement Hospitals YTD Ages 0 -17                 |    |
|--------------------------------------------------------|----|
| CHA Cambridge Hospital                                 | 51 |
| TaraVista Behavioral Health