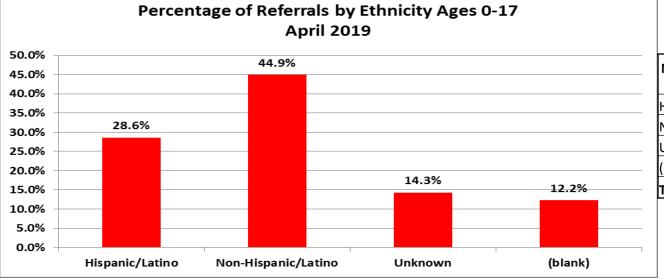

| Number of Referrals by Ethnicity Ages 0-17-<br>April 2019 |    |
|-----------------------------------------------------------|----|
| Hispanic/Latino                                           | 14 |
| Non-Hispanic/Latino                                       | 22 |
| Unknown                                                   | 7  |
| (blank)                                                   | 6  |
| Total                                                     | 49 |