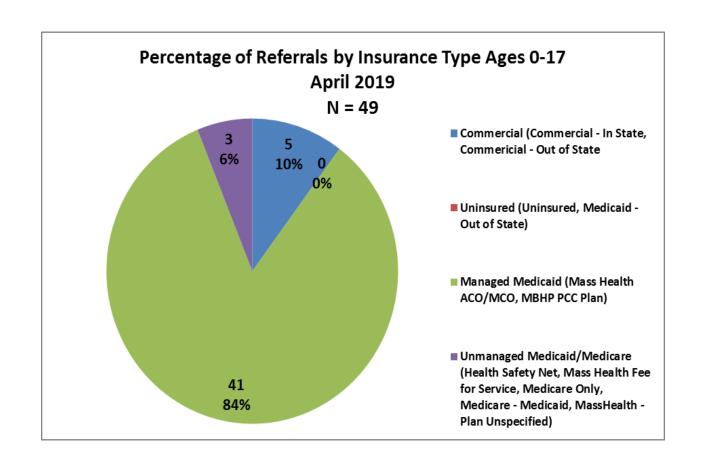

|
| Other                                                 | 10 |
| Unknown                                               | 6  |
| White                                                 | 19 |
| (blank)                                               | 6  |
| Total                                                 | 49 |



| Number of Referrals by Ethnicity Ages 0-17-<br>April 2019 |    |
|-----------------------------------------------------------|----|
| Hispanic/Latino                                           | 14 |
| Non-Hispanic/Latino                                       | 22 |
| Unknown                                                   | 7  |
| (blank)                                                   | 6  |
| Total                                                     | 49 |











| Top Boarding Hospitals April Ages 0-17 |   |  |
|----------------------------------------|---|--|
| Children's Hosp.                       | 5 |  |
| Mass General Hosp.                     | 5 |  |
| Baystate Medical Springfield           | 3 |  |
| Brockton Hosp.                         | 3 |  |
| Lawrence General                       | 3 |  |

| Top Placement Hospitals April Ages 0-17 |    |  |
|-----------------------------------------|----|--|
| CHA Cambridge Hospital                  | 10 |  |
| Discharged                              | 8  |  |
| Level of Care Changed                   | 7  |  |
| Hampstead Hospital                      | 5  |  |
| Anna Jaques Hospital                    | 3  |  |













| Top Boarding Hospitals YTD Ages 0 - 17 |    |
|---------------------