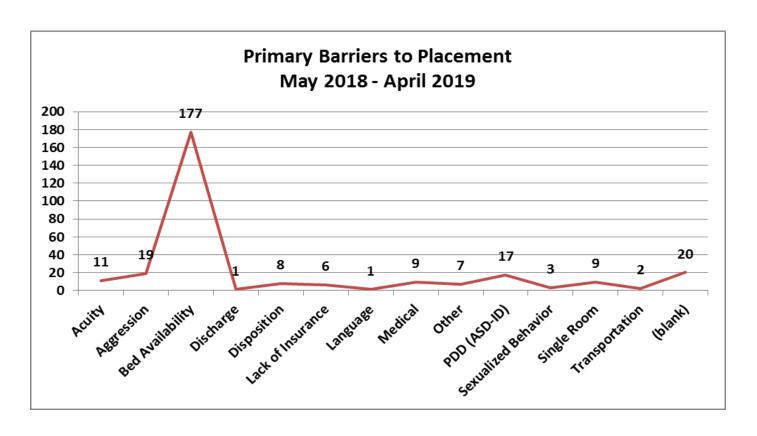

Total                                                     | 49 |











| Top Boarding Hospitals April Ages 0-17 |   |  |
|----------------------------------------|---|--|
| Children's Hosp.                       | 5 |  |
| Mass General Hosp.                     | 5 |  |
| Baystate Medical Springfield           | 3 |  |
| Brockton Hosp.                         | 3 |  |
| Lawrence General                       | 3 |  |

| Top Placement Hospitals April Ages 0-17 |    |  |
|-----------------------------------------|----|--|
| CHA Cambridge Hospital                  | 10 |  |
| Discharged                              | 8  |  |
| Level of Care Changed                   | 7  |  |
| Hampstead Hospital                      | 5  |  |
| Anna Jaques Hospital                    | 3  |  |













| Top Boarding Hospitals YTD Ages 0 - 17 |    |
|----------------------------------------|----|
| Children's Hosp.                       | 34 |
| Brockton Hosp.                         | 18 |
| St. Luke's Hosp. (Southcoast)          | 18 |
| Baystate Medical Springfield           | 12 |
| Cape Cod Hosp.                         | 12 |
| Mass General Hosp.                     | 11 |
| Sturdy Memorial                        | 10 |
| Lawrence General                       | 9  |
| South Shore Hosp.                      | 9  |
| Charlton Memorial (Southcoast)         | 8  |

| Top Placement Hospitals YTD Ages 0 -17                 |    |
|--------------------------------------------------------|----|
| CHA Cambridge Hospital                                 | 51 |
| TaraVista Behavioral Heal