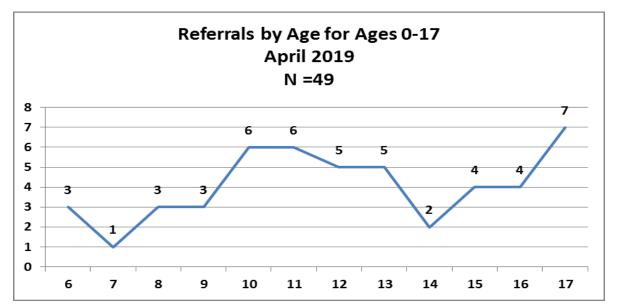

| Number of Referrals by Race Ages 0-17 -<br>April 2019 |    |
|-------------------------------------------------------|----|
| Asian                                                 | 1  |
| Black/African American                                | 7  |
| Other                                                 | 10 |
| Unknown                                               | 6  |
| White                                                 | 19 |
| (blank)                                               | 6  |
| Total                                                 | 49 |



| Number of Referrals by Ethnicity Ages 0-17-<br>April 2019 |    |
|-----------------------------------------------------------|----|
| Hispanic/Latino                                           | 14 |
| Non-Hispanic/Latino