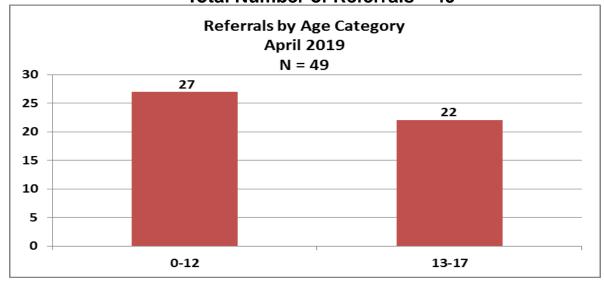

| Number of Referrals by Race Ages 0-17 -<br>April 2019 |    |
|-------------------------------------------------------|----|
| Asian                                                 | 1  |
| Black/African American                                | 7  |
| Other                                                 | 10 |
| Unknown                                               | 6  |
| White                                                 | 19 |
| (blank)                                               | 6  |
| Total                                                 | 49 |



| Number of Referrals by Ethnicity Ages 0-17-<br>April 2019 |    |
|-----------------------------------------------------------|----|
| Hispanic/Latino                                           | 14 |
| Non-Hispanic/Lati