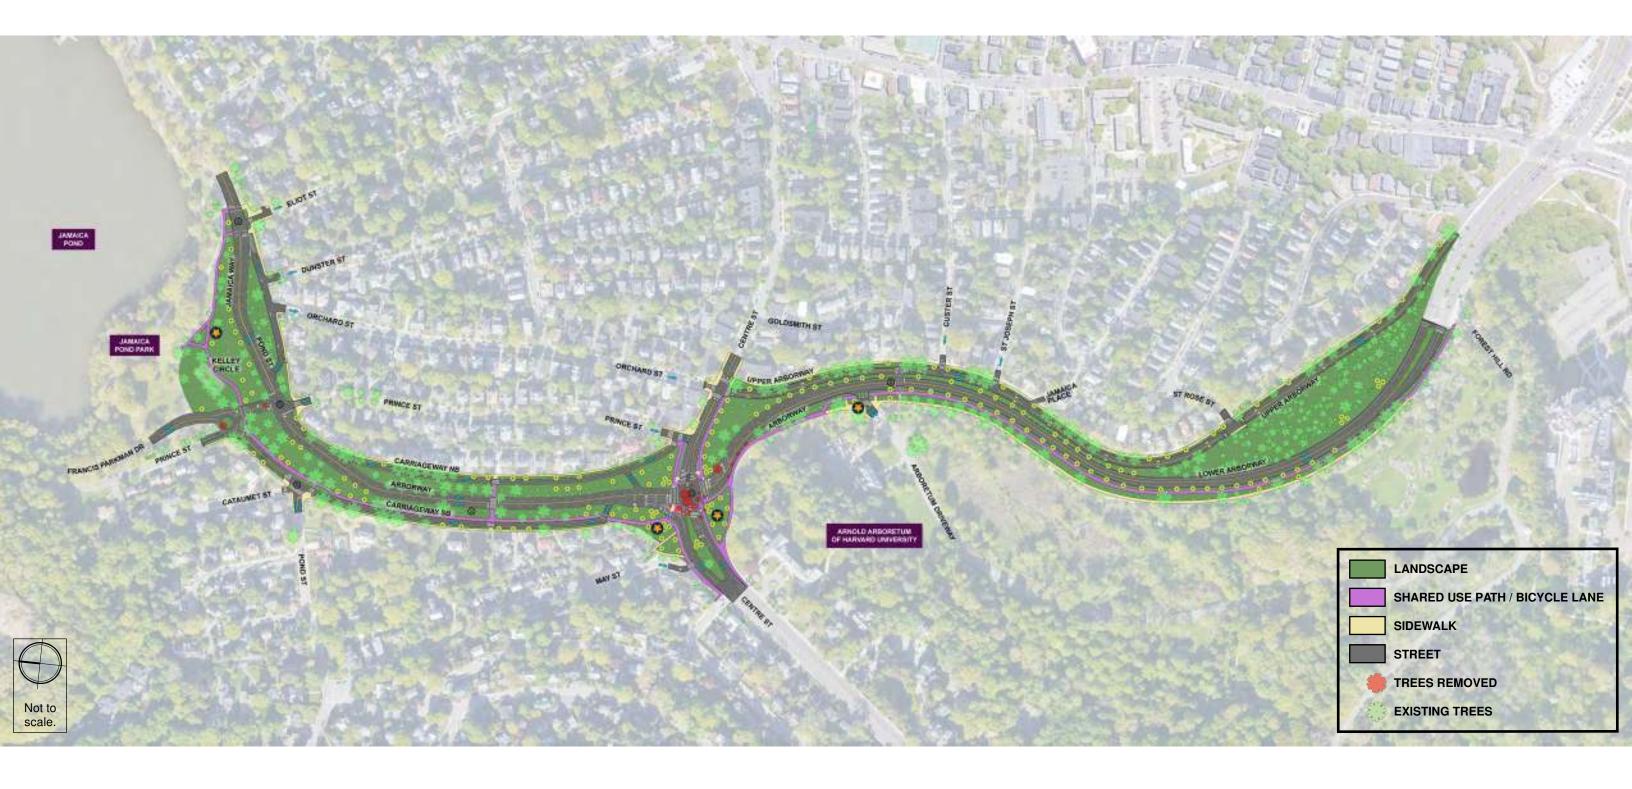

## **Arborway Parkway Improvements | Full Project Area** EXISTING

Alternative 1

Alternative 4

Alternative 2

Alternative 3

Existing

Alternative 2

Alternative 3

### Arborway Parkway Improvements | Full Project Area ALTERNATIVE 2

Alternative 1

Main Barrel and Carriageways

Murray Circle

Arborway

Upper Arborway

**Kelley Circle** 

Alternative 2