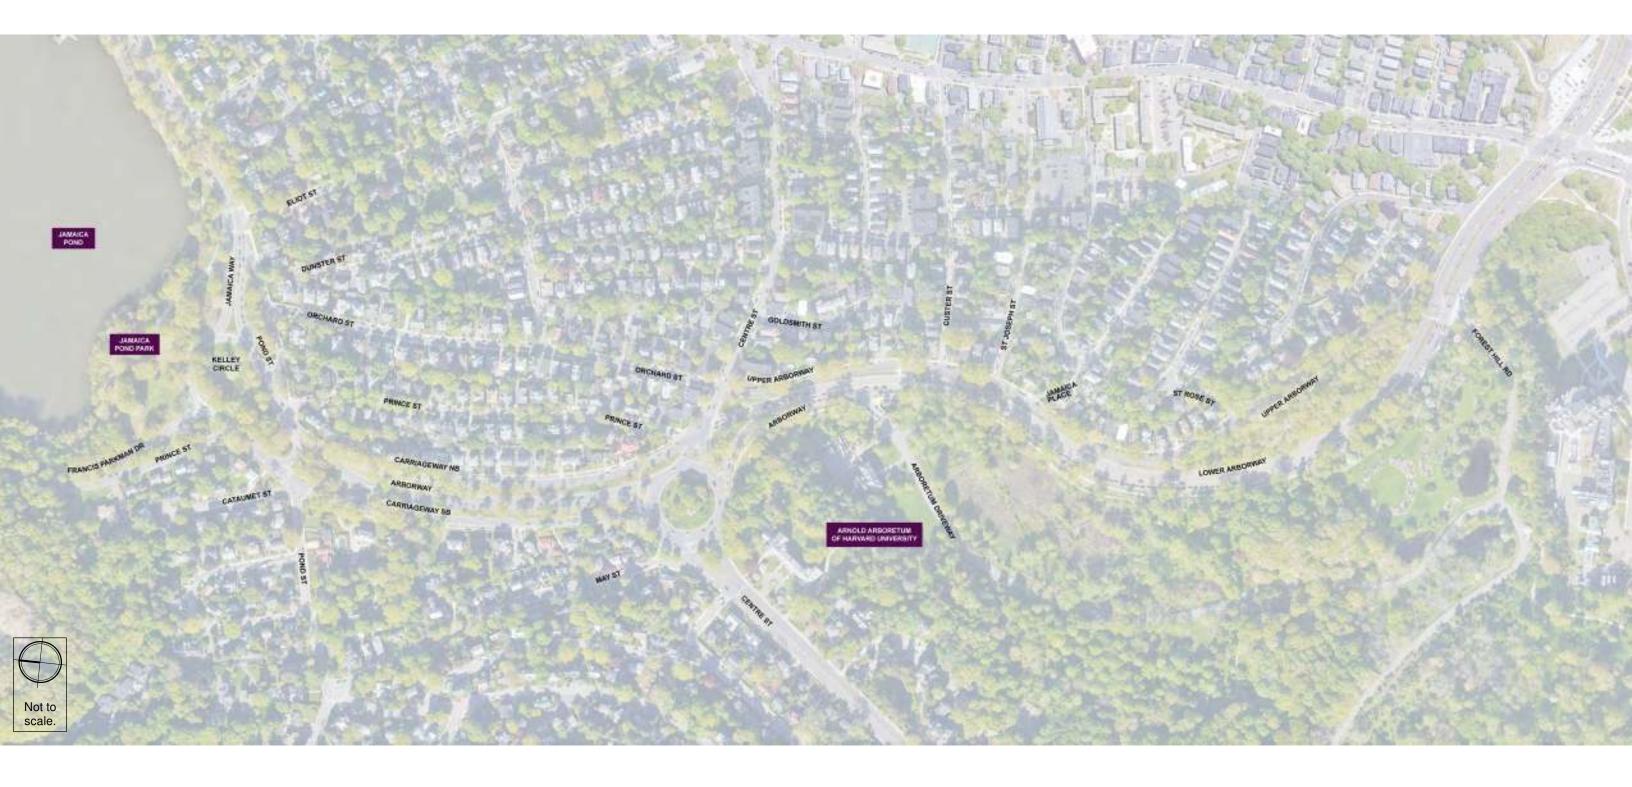

## **Arborway Parkway Improvements | Full Project Area** EXISTING

Alternative 1

Alternative 4

Alternative 2

Alternative 3

Existing

Alternative 2

Alternative 3

Existing

Alternative 4