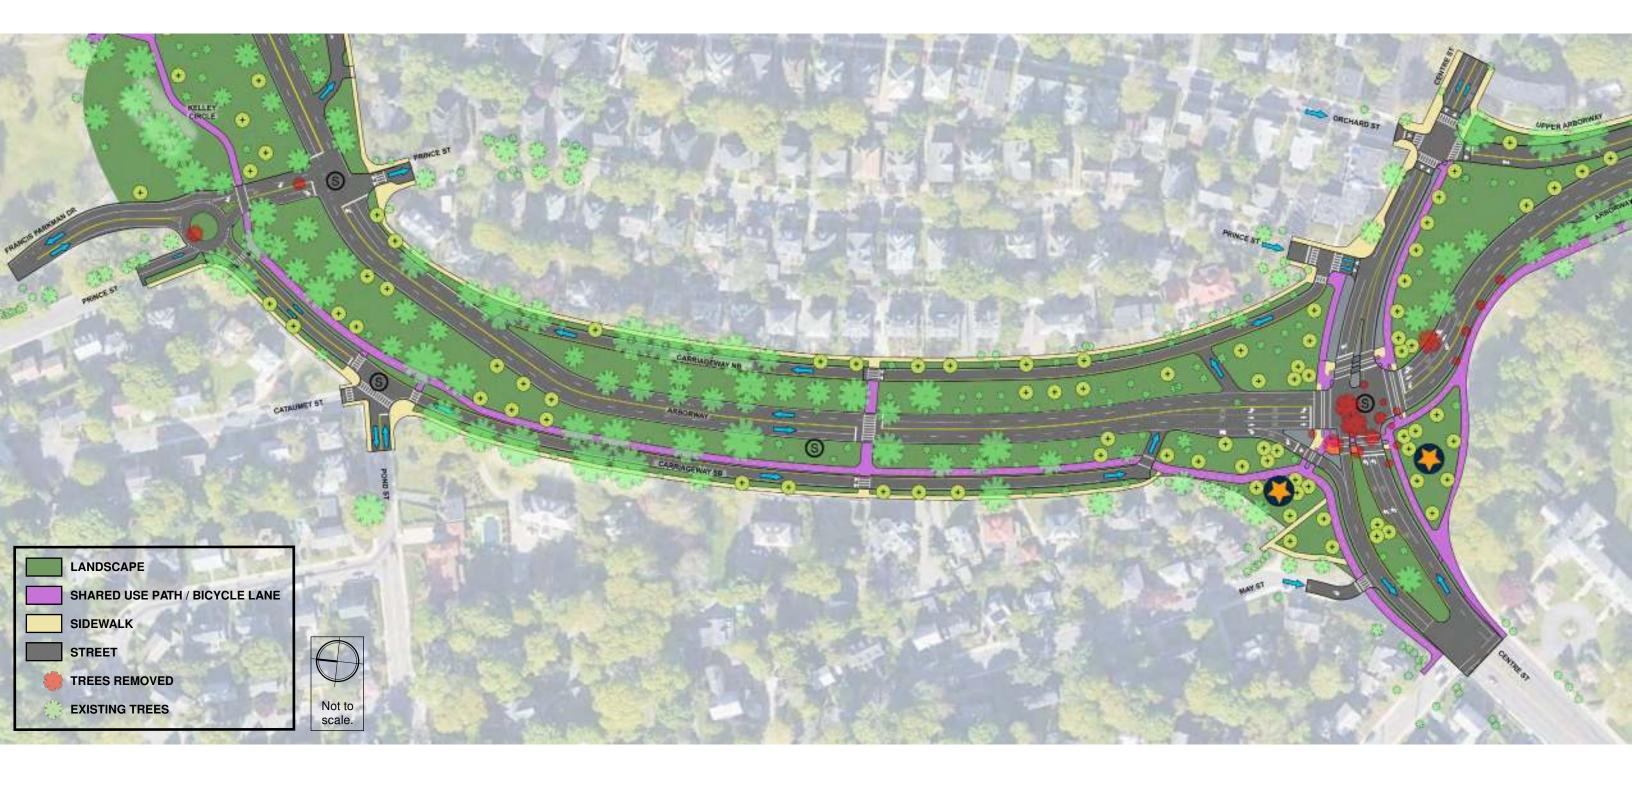

### Arborway Parkway Improvements | Full Project Area ALTERNATIVE 2

Alternative 1

Main Barrel and Carriageways

Murray Circle

Arborway

Upper Arborway

**Kelley Circle** 

Alternative 2