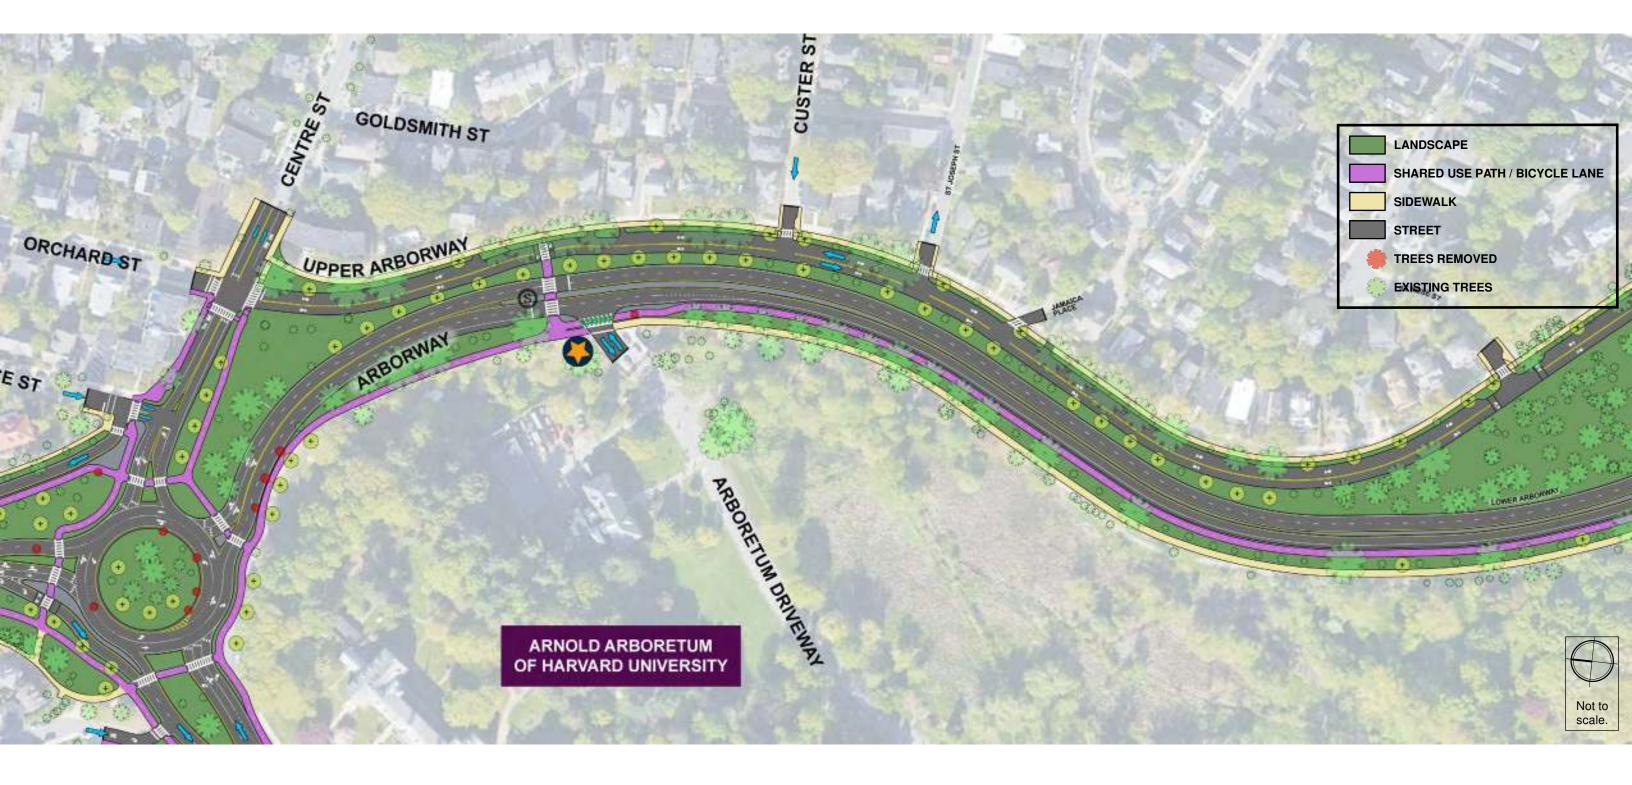

## **Arborway Parkway Improvements | Arborway EXISTING**

Alternative 1

Kelley Circle

Main Barrel and Carriageways

Murray Circle

Arborway

Upper Arborway

**Full Project Area** 

Alternative 2

Alternative 3

Existing

Alternative 4