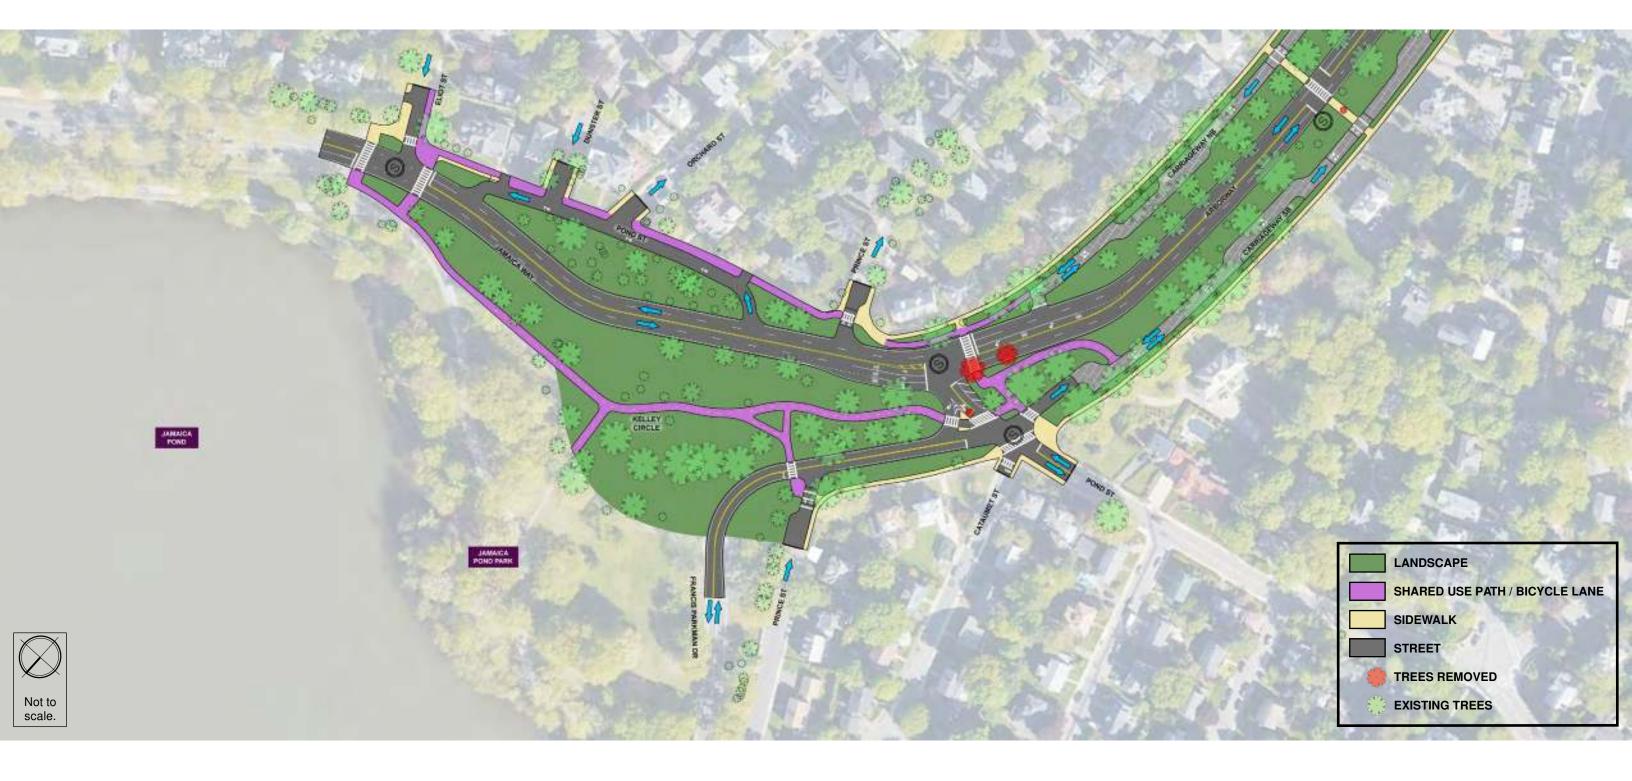

## **Arborway Parkway Improvements | Kelley Circle EXISTING**

Existing

Alternative 4

Full Project Area
Kelley Circle
Main Barrel and Carriageways
Murray Circle
Arborway
Upper Arborway

Alternative 1 Alternative 2

Alternative 3