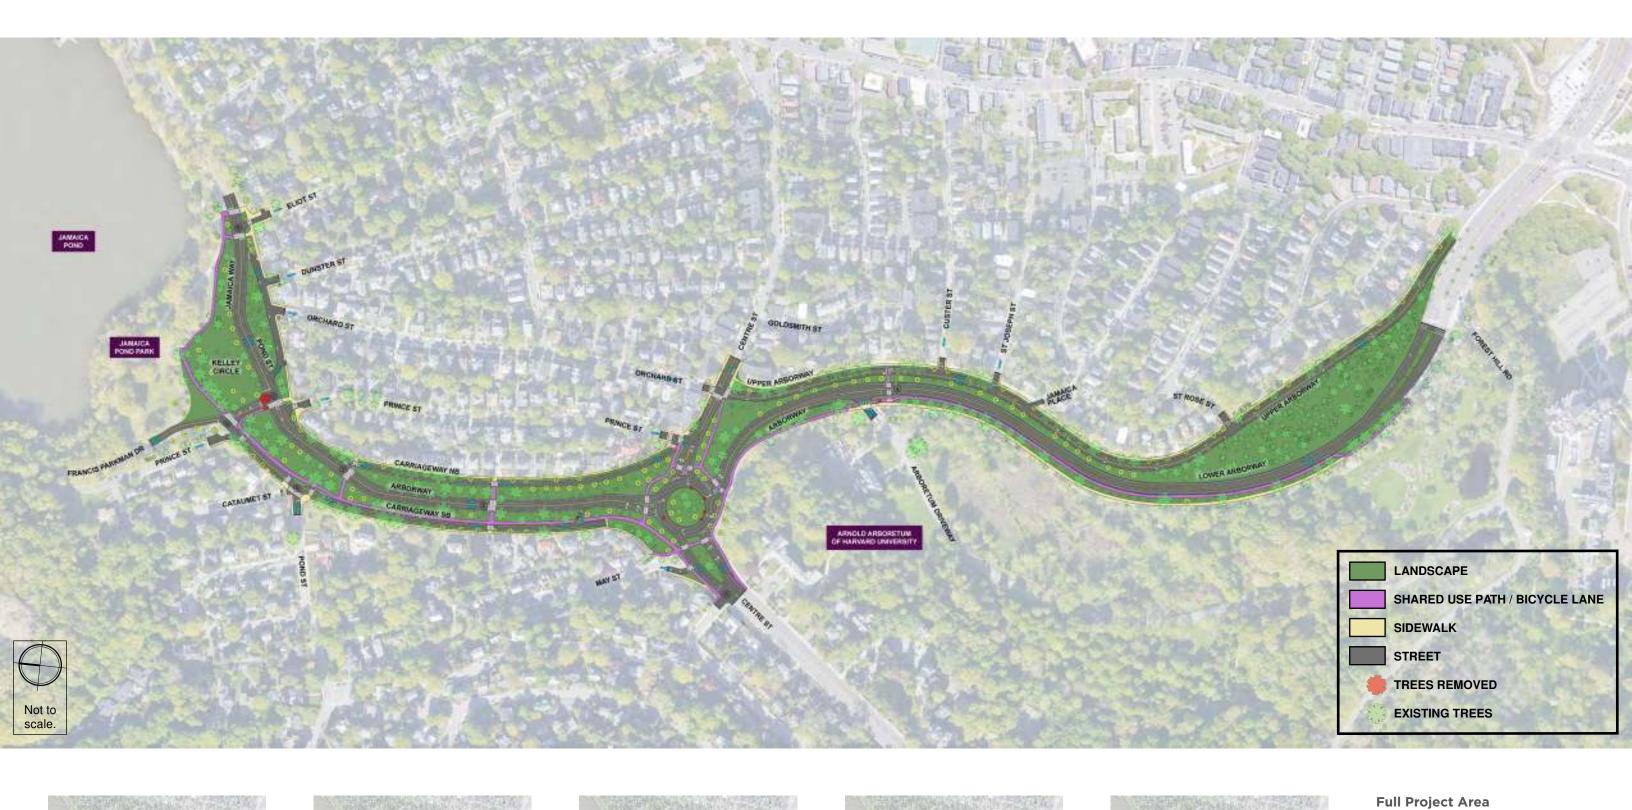

## **Arborway Parkway Improvements | Full Project Area** EXISTING

Alternative 1

Alternative 4

Alternative 2

Alternative 3

Existing

Alternative 2

Alternative 3

Existing

Alternative 4