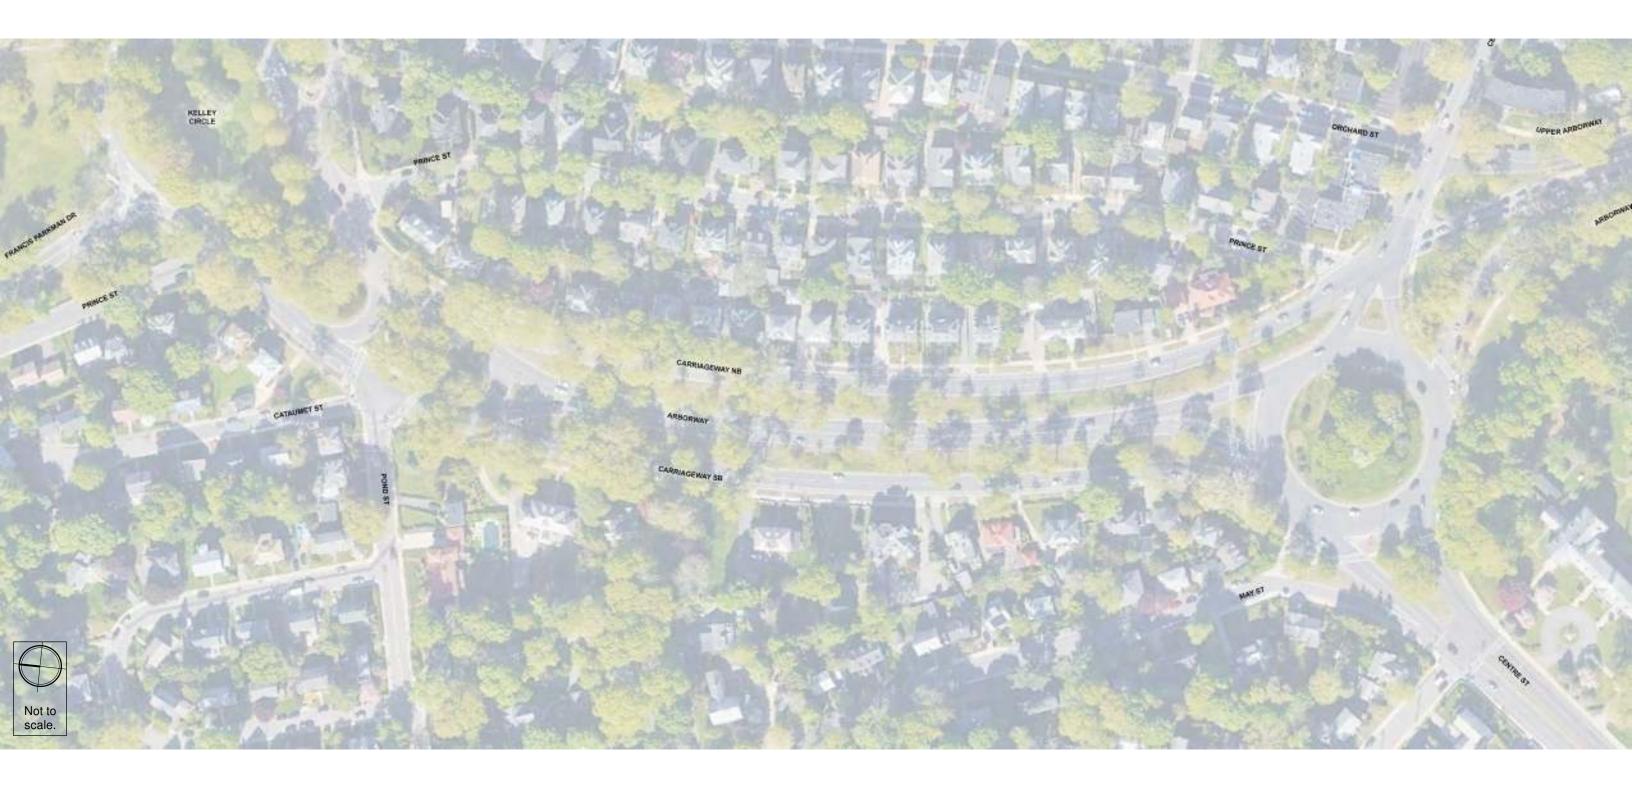

### **Arborway Parkway Improvements | Main Barrel and Carriageways EXISTING**

Alternative 1

Alternative 4

Kelley Circle

Main Barrel and Carriageways

Murray Circle

Arborway

Upper Arborway

**Full Project Area** 

Alternative 2

Existing

Alternative 3