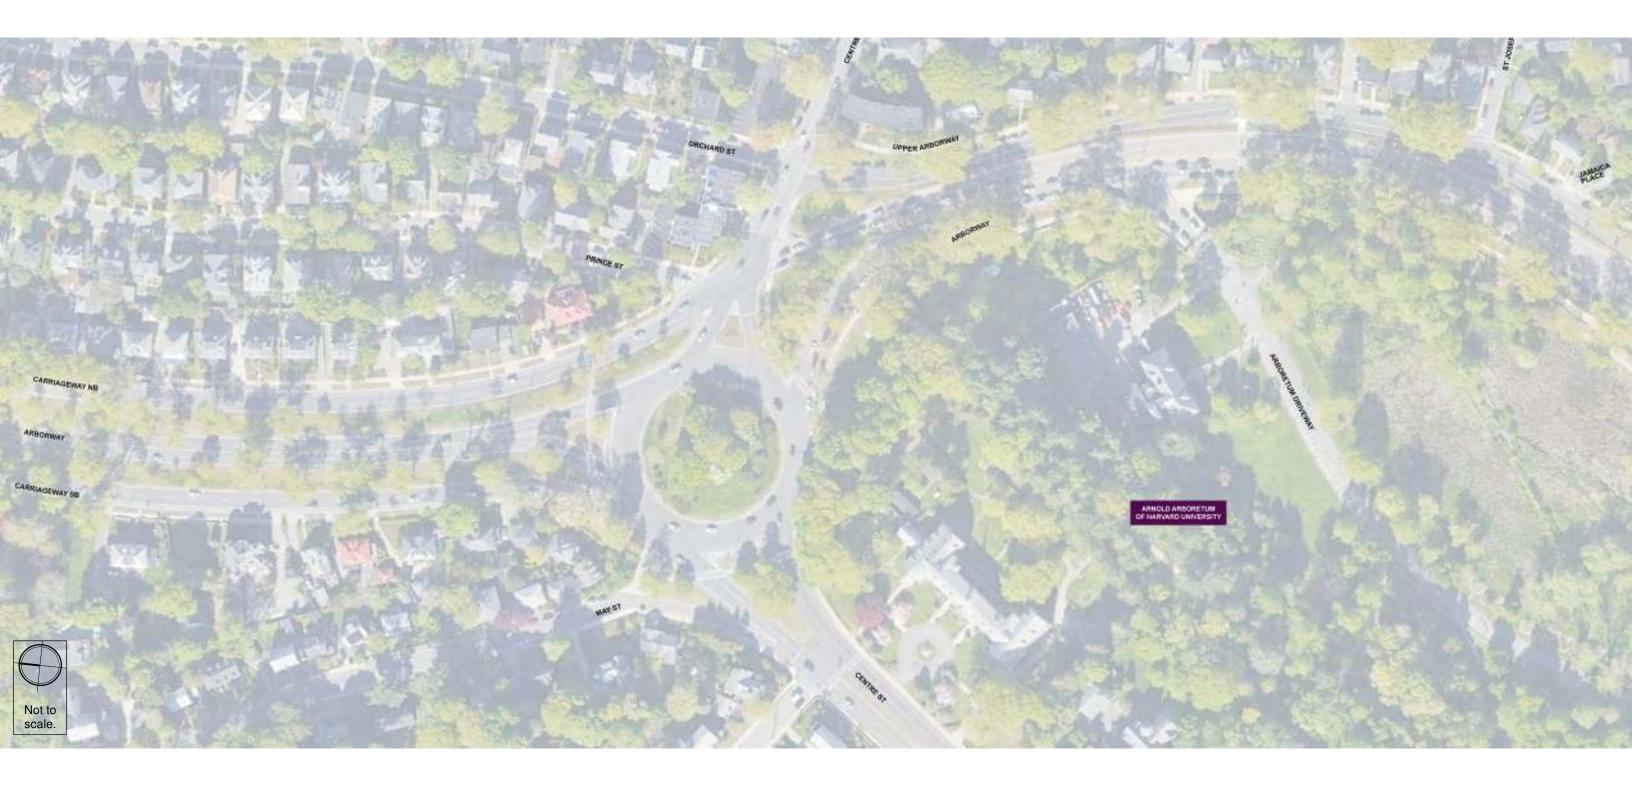

## **Arborway Parkway Improvements | Arborway EXISTING**

Alternative 1

Kelley Circle

Main Barrel and Carriageways

Murray Circle

Arborway

Upper Arborway

**Full Project Area** 

Alternative 2

Alternative 3

Existing

Alternative 4