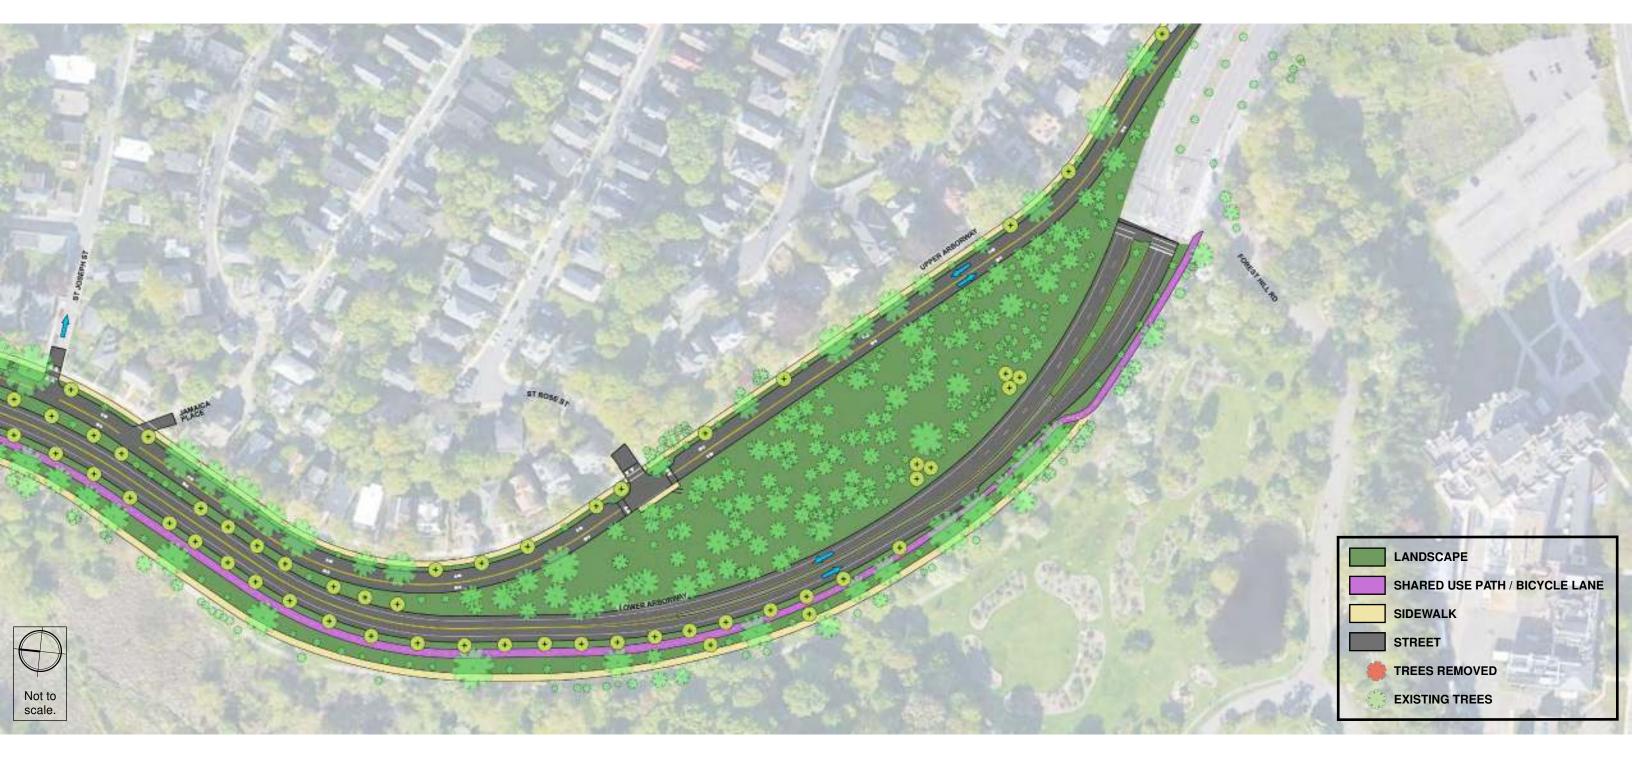

## **Arborway Parkway Improvements | Upper Arborway EXISTING**

Alternative 4

Kelley Circle

Main Barrel and Carriageways

Murray Circle

Arborway

Upper Arborway

**Full Project Area** 

Alternative 1 Alternative 2

Alternative 3

Existing

Alternative 4

Alternative 1 Alternative 2

Alternative 3

Alternative 3

Alternative 1