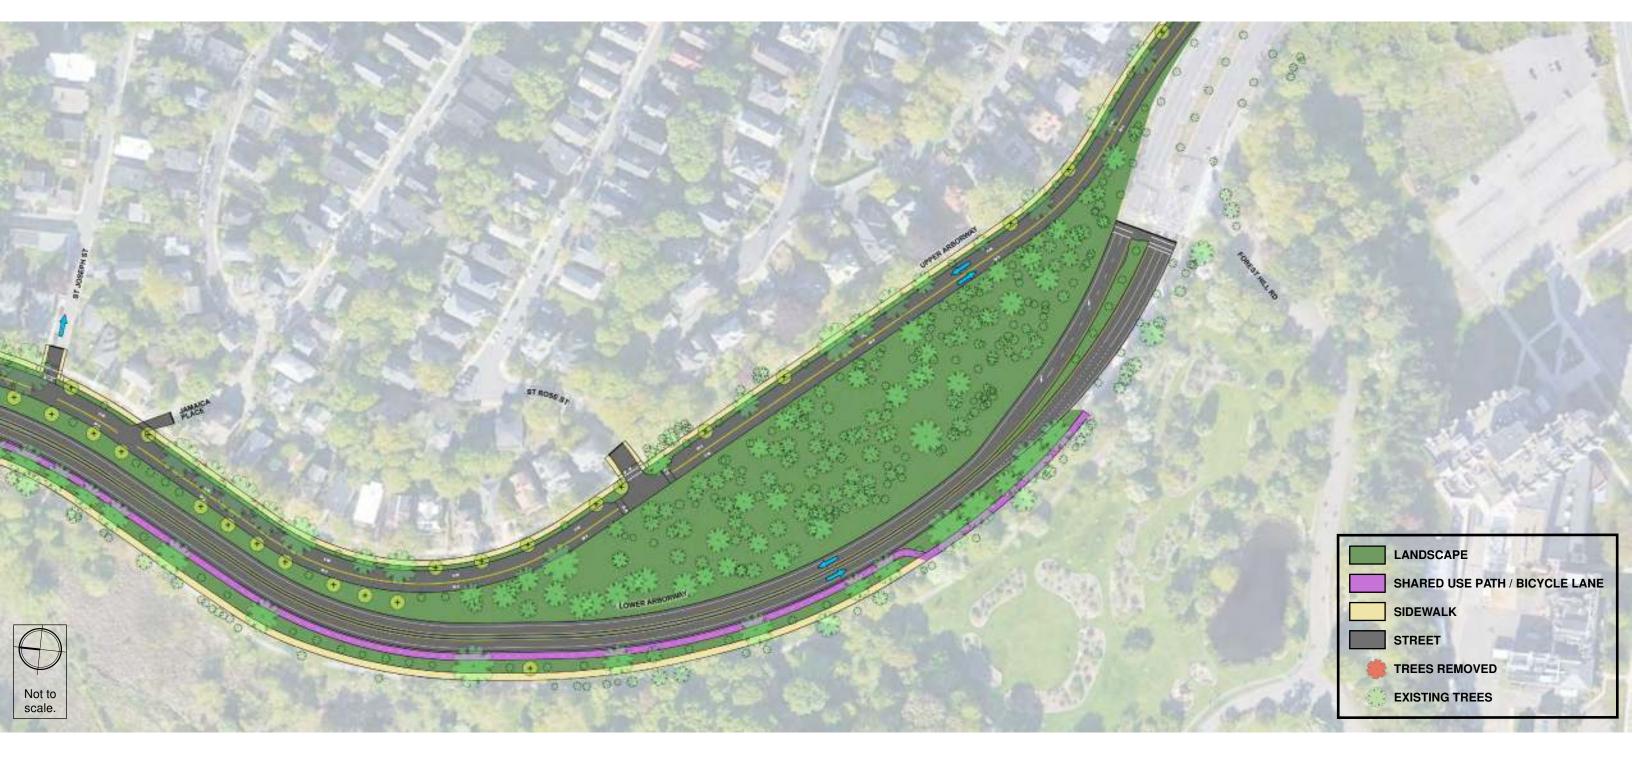

### Arborway Parkway Improvements | Kelley Circle ALTERNATIVE 3

Alternative 1

Full Project Area
Kelley Circle
Main Barrel and Carriageways
Murray Circle
Arborway
Upper Arborway

Alternative 2

Alternative 3