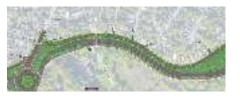

### Arborway Parkway Improvements | Full Project Area ALTERNATIVE 2

Alternative 1

Main Barrel and Carriageways

Murray Circle

Arborway

Upper Arborway

**Kelley Circle** 

Alternative 2

Alternative 3

Existing

Alternative 4

Alternative 4

Alternative 2

Existing

Alternative 3

Alternative 2

Alternative 3

Existing

Alternative 4