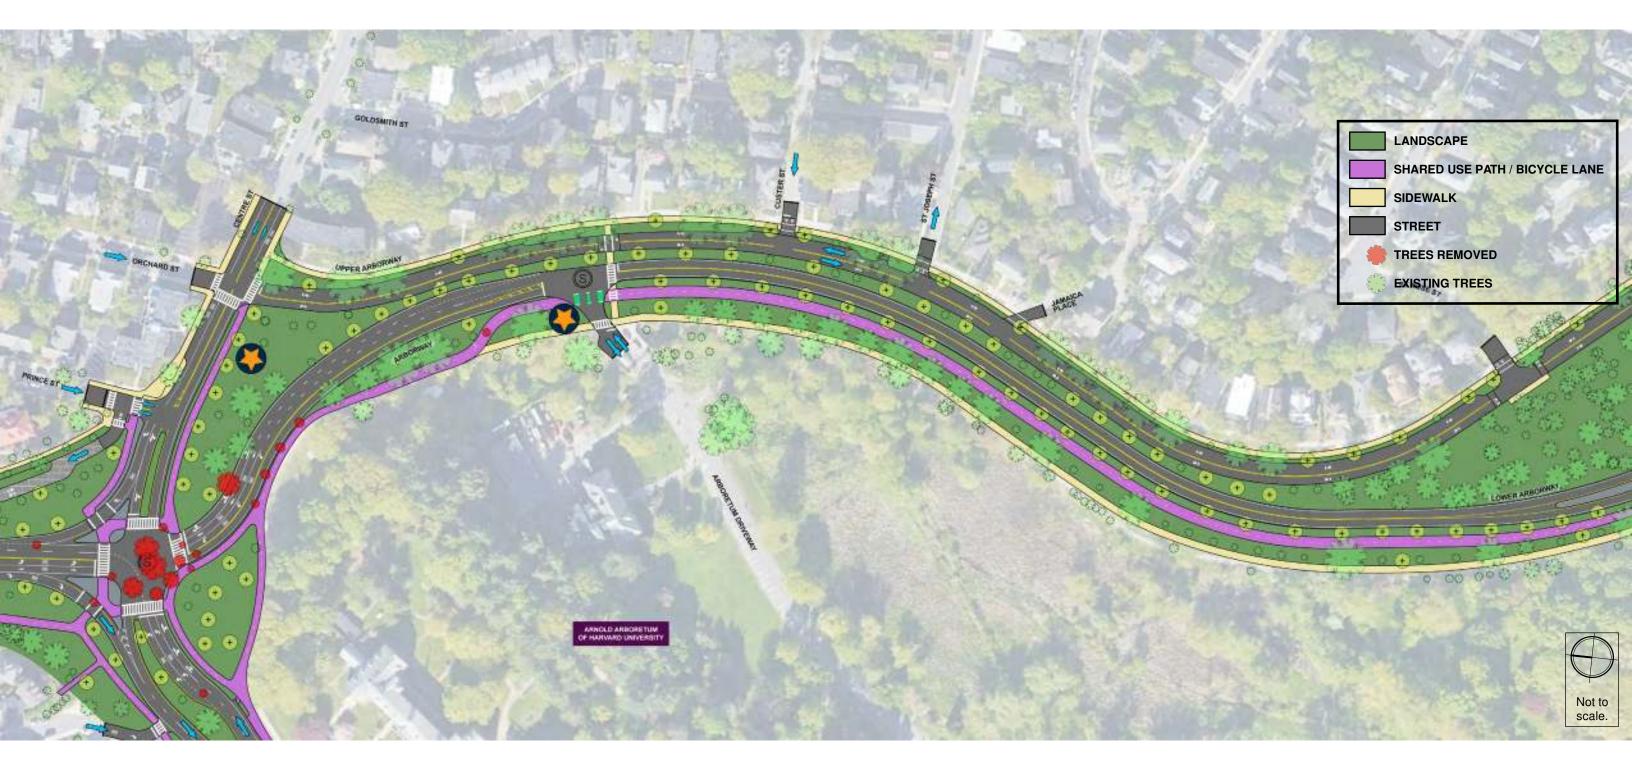

## **Arborway Parkway Improvements | Arborway EXISTING**

Alternative 1

Kelley Circle

Main Barrel and Carriageways

Murray Circle

Arborway

Upper Arborway

**Full Project Area** 

Alternative 2

Alternative 3

Existing

Alternative 4