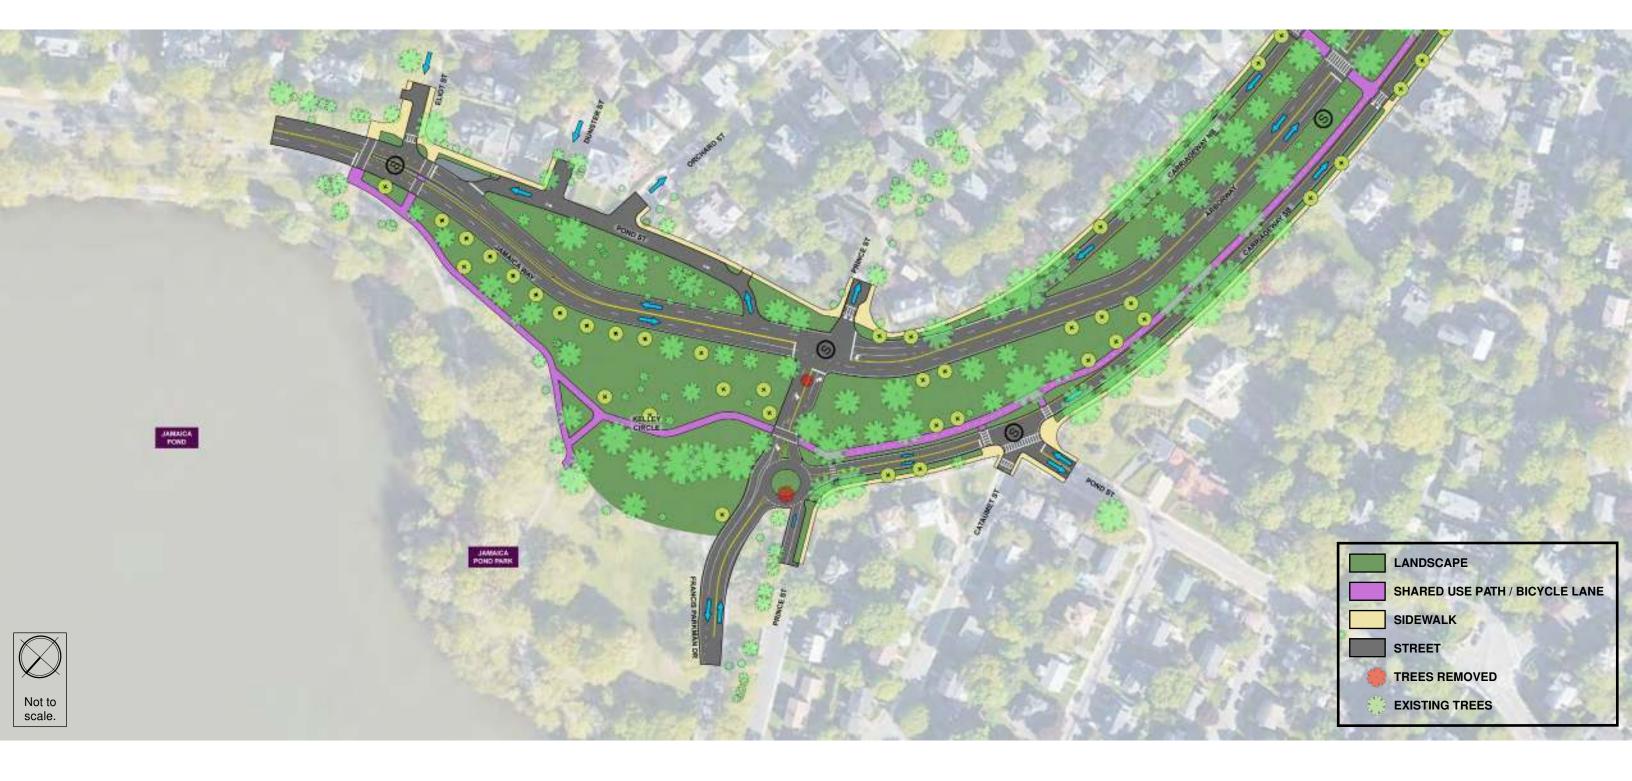

### Arborway Parkway Improvements | Full Project Area ALTERNATIVE 2

Alternative 1

Main Barrel and Carriageways

Murray Circle

Arborway

Upper Arborway

**Kelley Circle** 

Alternative 2