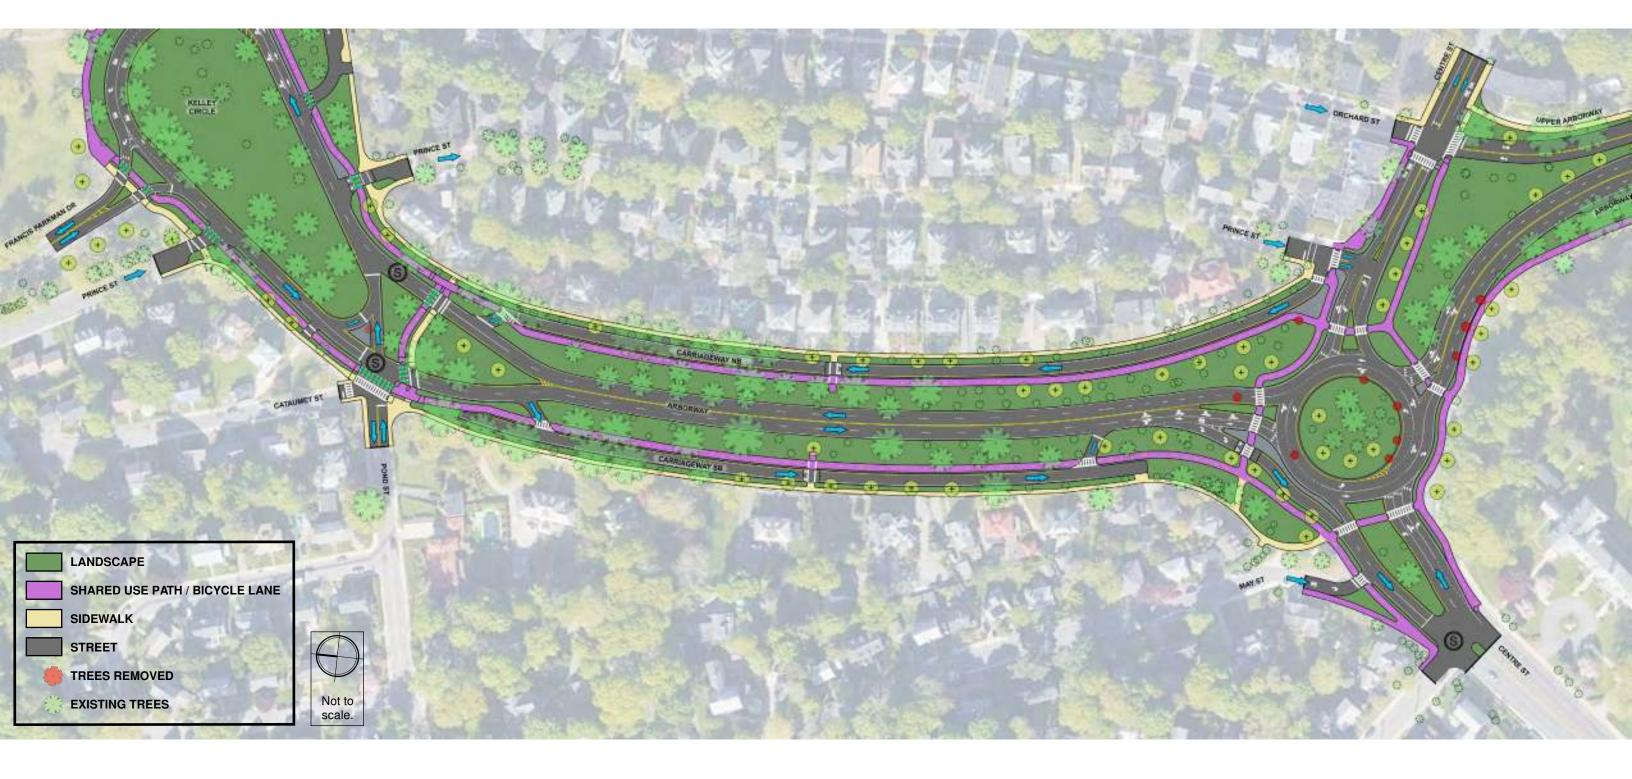

### Arborway Parkway Improvements | Full Project Area ALTERNATIVE 2

Alternative 1

Main Barrel and Carriageways

Murray Circle

Arborway

Upper Arborway

**Kelley Circle** 

Alternative 2

## **Arborway Parkway Improvements | Kelley Circle EXISTING**

Existing

Alternative 4

Full Project Area
Kelley Circle
Main Barrel and Carriageways
Murray Circle
Arborway
Upper Arborway

Alternative 1 Alternative 2

### **Arborway Parkway Improvements | Main Barrel and Carriageways EXISTING**

Alternative 1

Alternative 4

Kelley Circle

Main Barrel and Carriageways

Murray Circle

Arborway

Upper Arborway

## **Arborway Parkway Improvements | Arborway EXISTING**

Alternative 1

Kelley Circle

Main Barrel and Carriageways

Murray Circle

Arborway

Upper Arborway

**Full Project Area** 