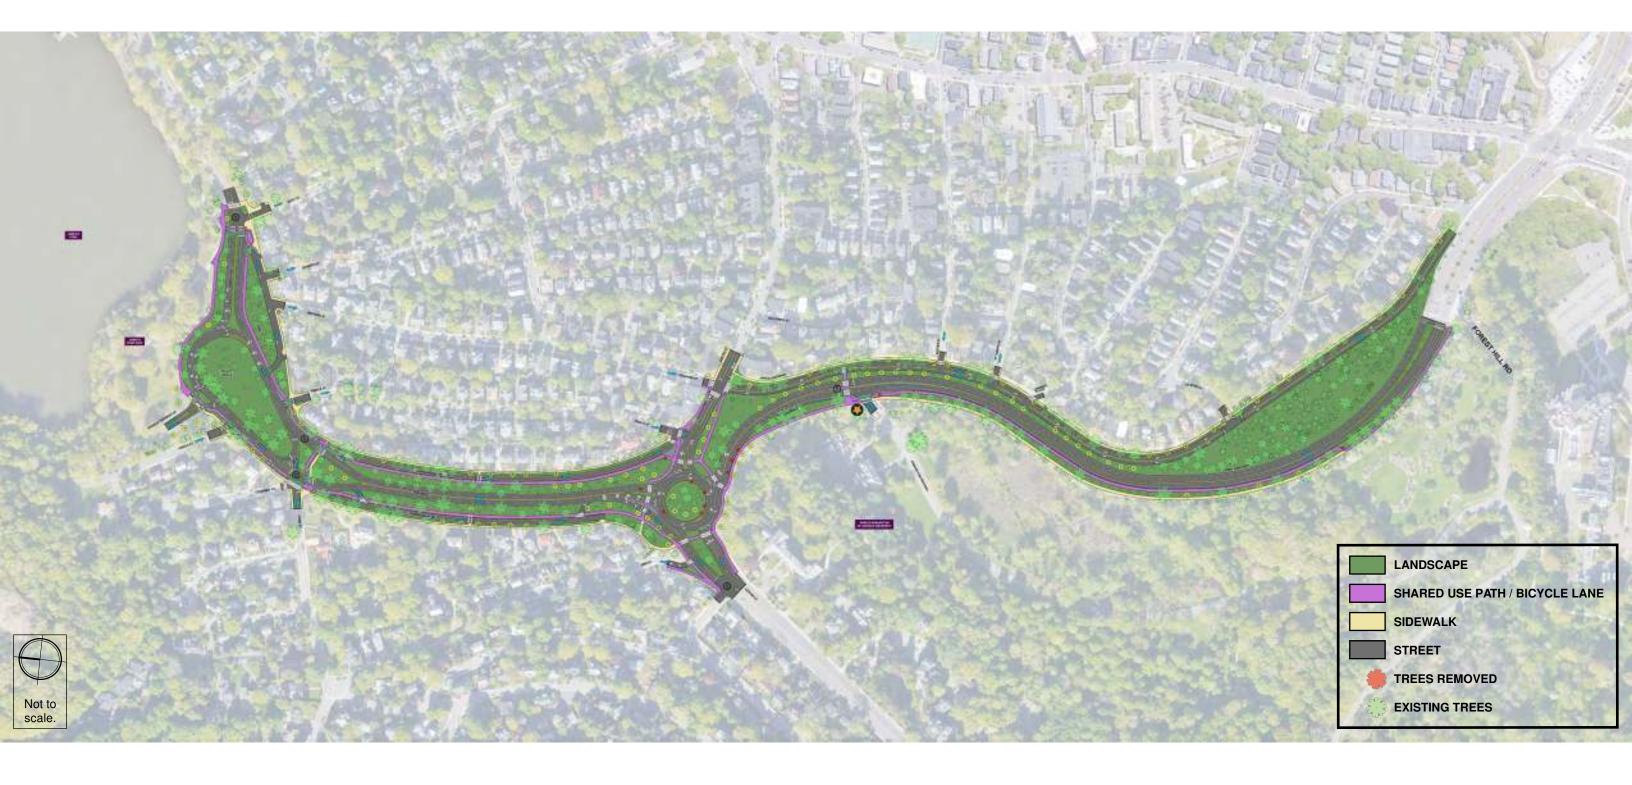

### Arborway Parkway Improvements | Full Project Area ALTERNATIVE 2

Alternative 1

Main Barrel and Carriageways

Murray Circle

Arborway

Upper Arborway

**Kelley Circle** 

Alternative 2