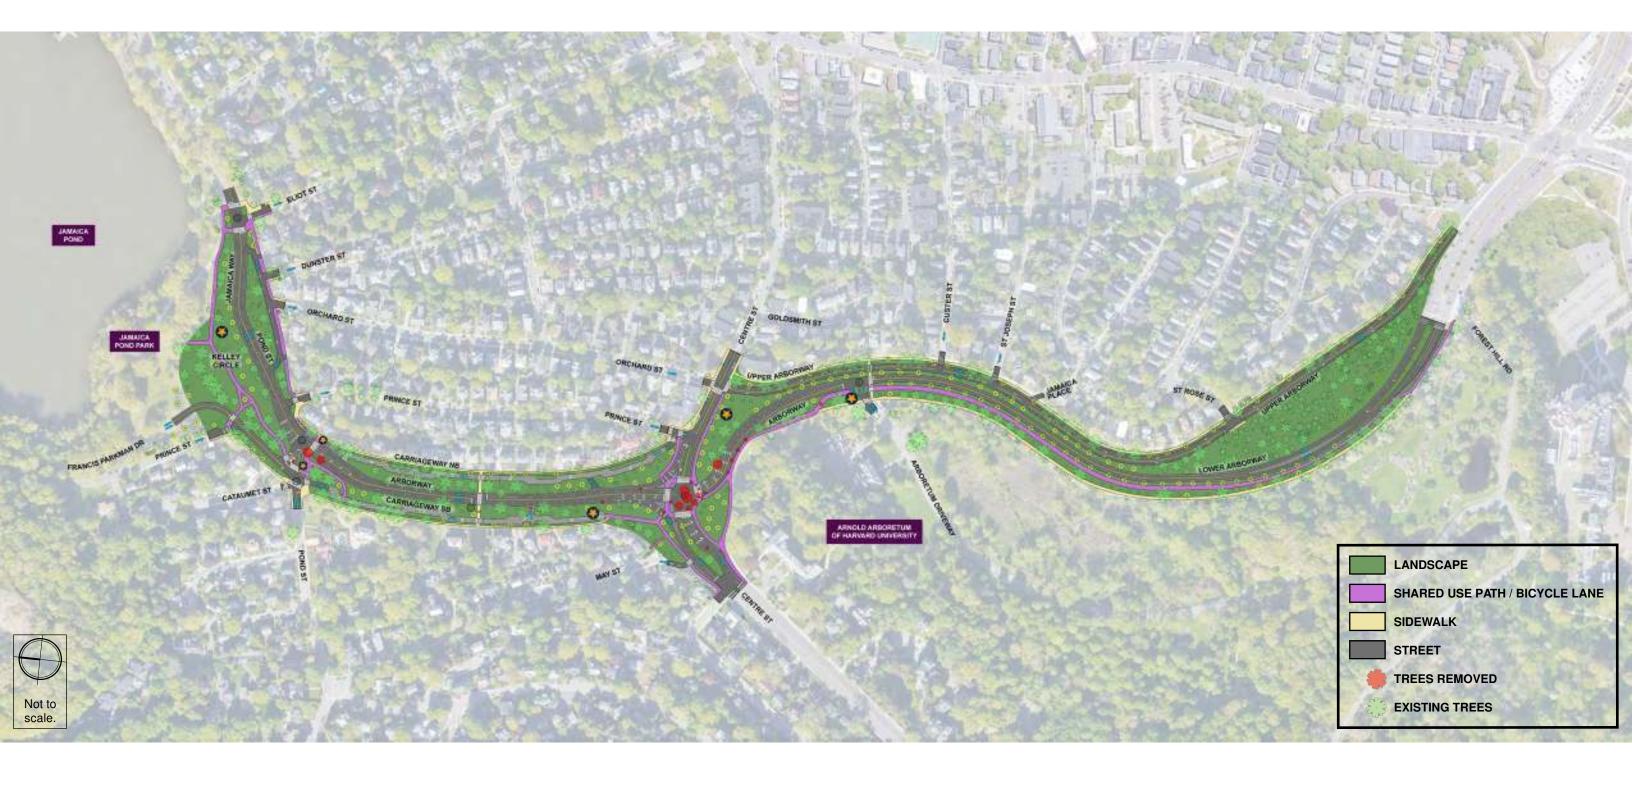

### Arborway Parkway Improvements | Full Project Area ALTERNATIVE 2

Alternative 1

Main Barrel and Carriageways

Murray Circle

Arborway

Upper Arborway

**Kelley Circle** 

Alternative 2