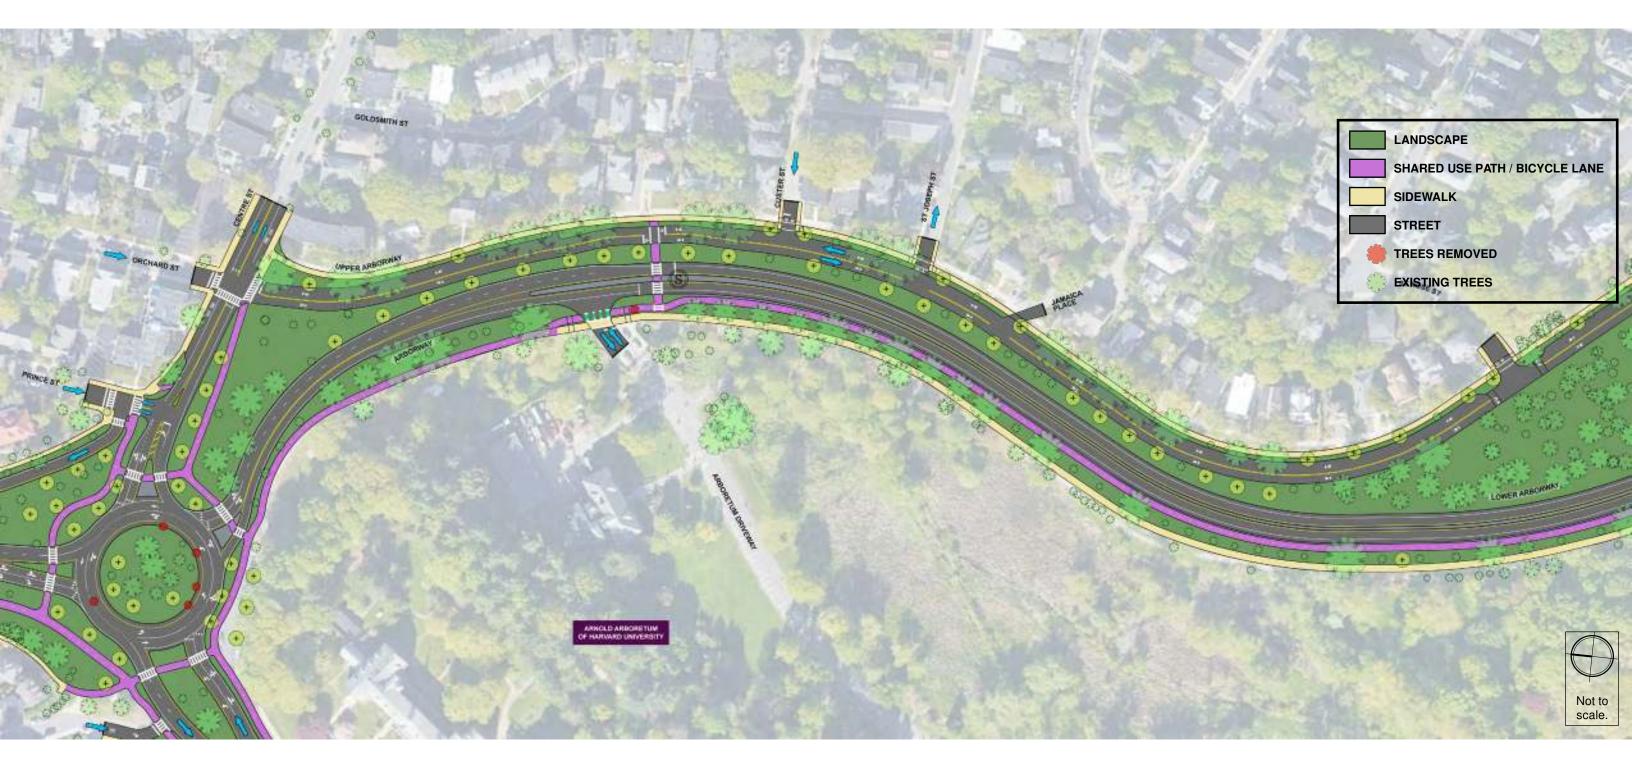

## **Arborway Parkway Improvements | Full Project Area** EXISTING

Alternative 1

Alternative 4

Alternative 2

Alternative 3

Existing

Alternative 2

Alternative 3

Existing

Alternative 4

### Arborway Parkway Improvements | Full Project Area ALTERNATIVE 2

Alternative 1

Main Barrel and Carriageways

Murray Circle

Arborway

Upper Arborway

**Kelley Circle** 

Alternative 2

Alternative 3

Existing

Alternative 4

Alternative 4

Alternative 2

Existing

Alternative 3

Alternative 2

Alternative 3

Existing

Alternative 4