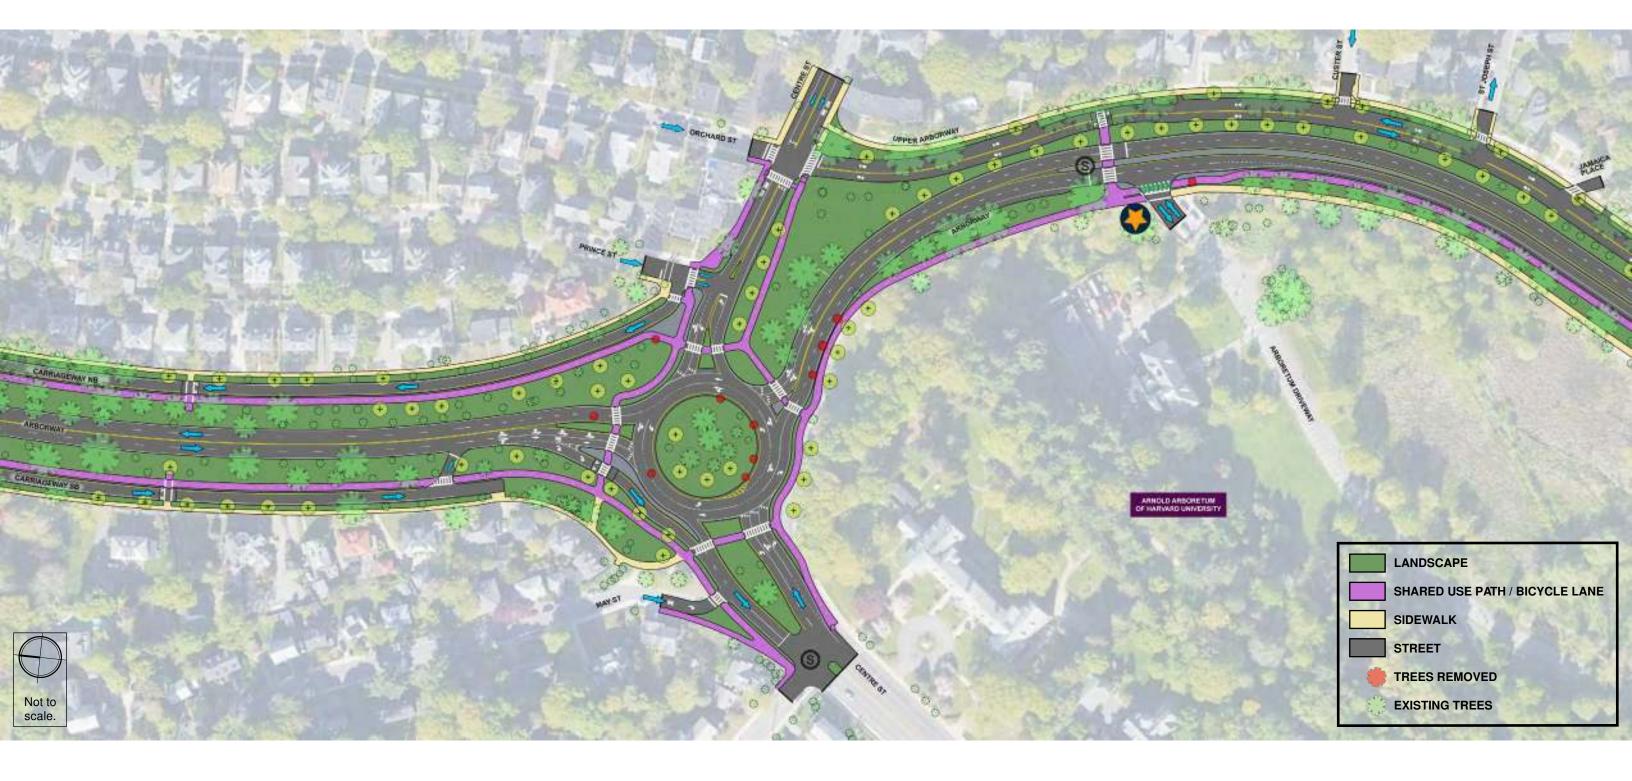

### Arborway Parkway Improvements | Full Project Area ALTERNATIVE 2

Alternative 1

Main Barrel and Carriageways

Murray Circle

Arborway

Upper Arborway

**Kelley Circle** 

Alternative 2