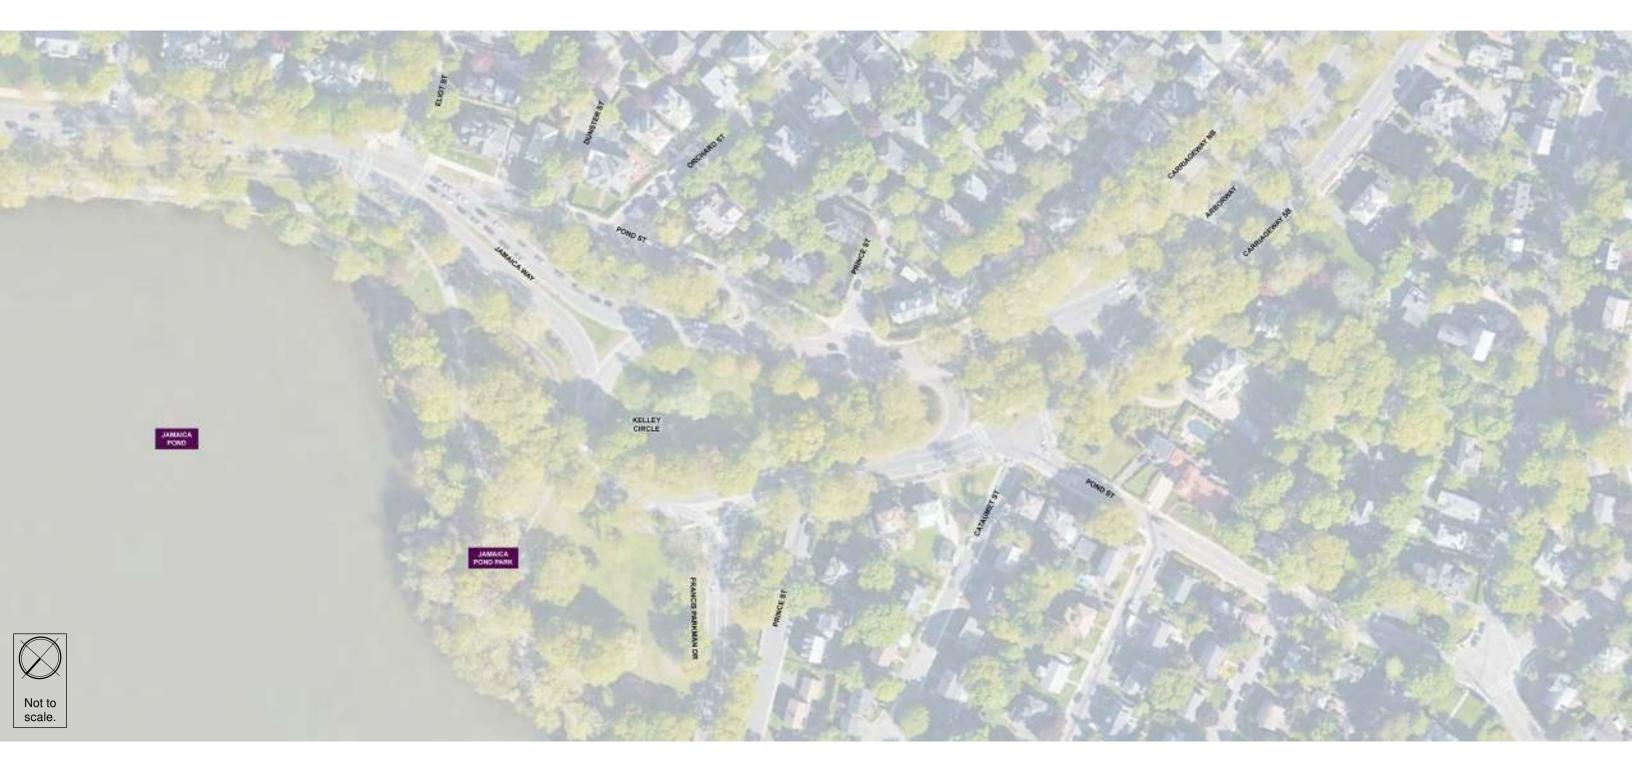

## **Arborway Parkway Improvements | Kelley Circle EXISTING**

Existing

Alternative 4

Full Project Area
Kelley Circle
Main Barrel and Carriageways
Murray Circle
Arborway
Upper Arborway

Alternative 1 Alternative 2

Alternative 3