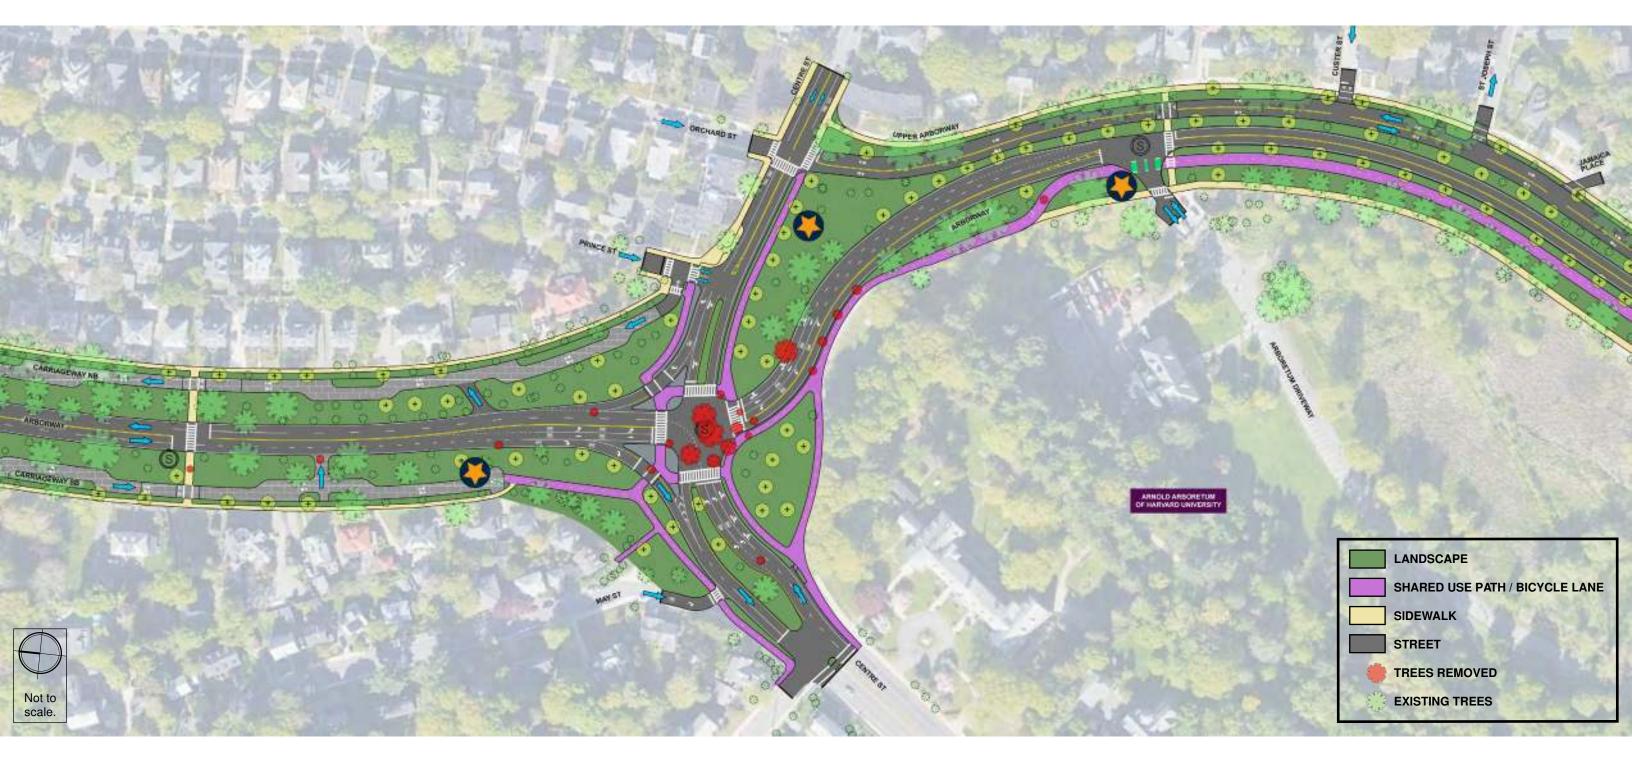

### Arborway Parkway Improvements | Full Project Area ALTERNATIVE 2

Alternative 1

Main Barrel and Carriageways

Murray Circle

Arborway

Upper Arborway

**Kelley Circle** 

Alternative 2