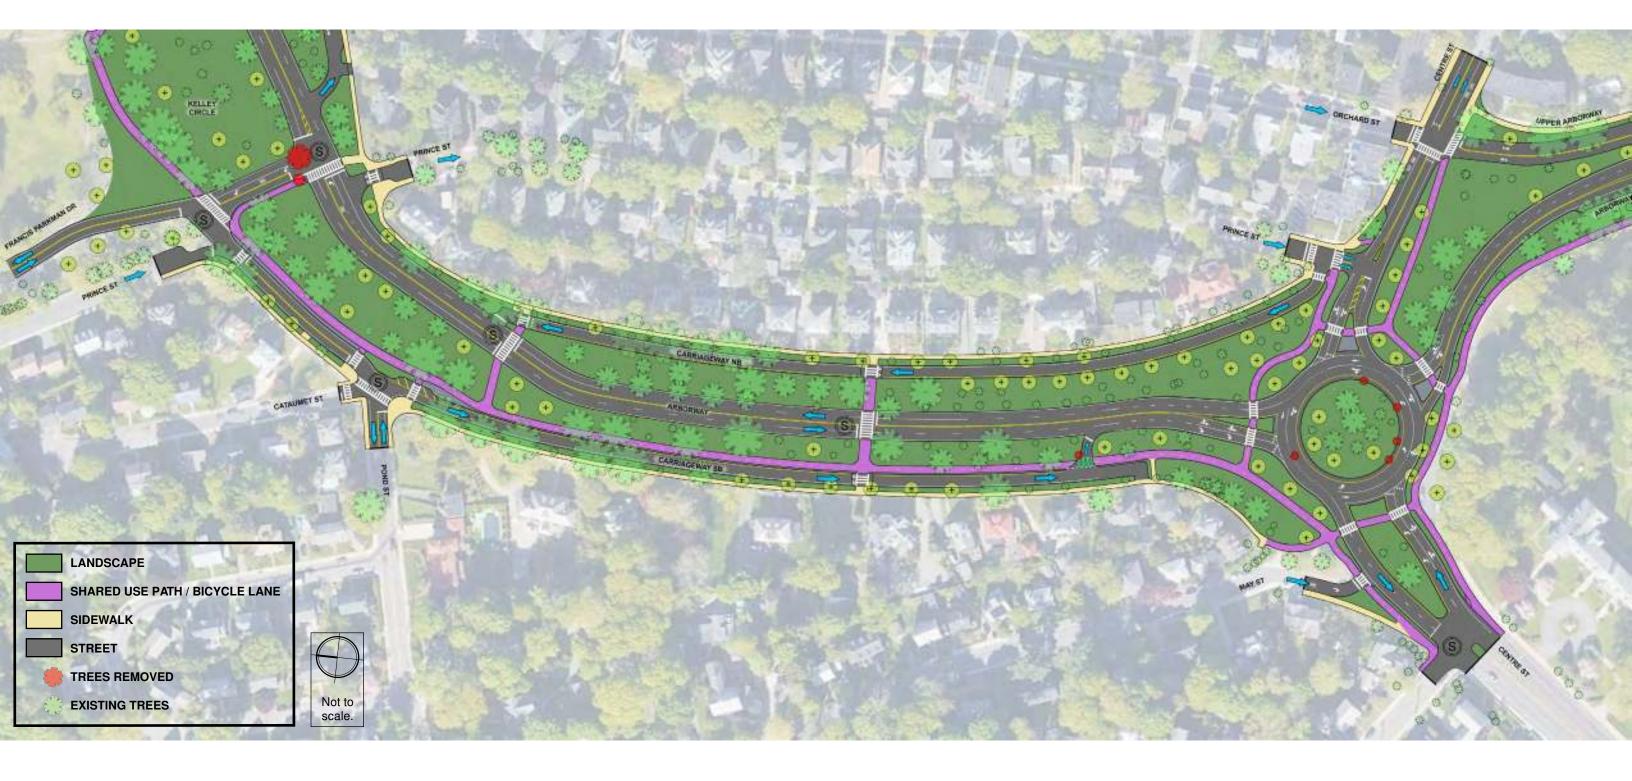

## **Arborway Parkway Improvements | Full Project Area** EXISTING

Alternative 1

Alternative 4

Alternative 2

Alternative 3

Existing

Alternative 2

Alternative 3

### Arborway Parkway Improvements | Full Project Area ALTERNATIVE 2

Alternative 1

Main Barrel and Carriageways

Murray Circle

Arborway

Upper Arborway

**Kelley Circle** 

Alternative 2