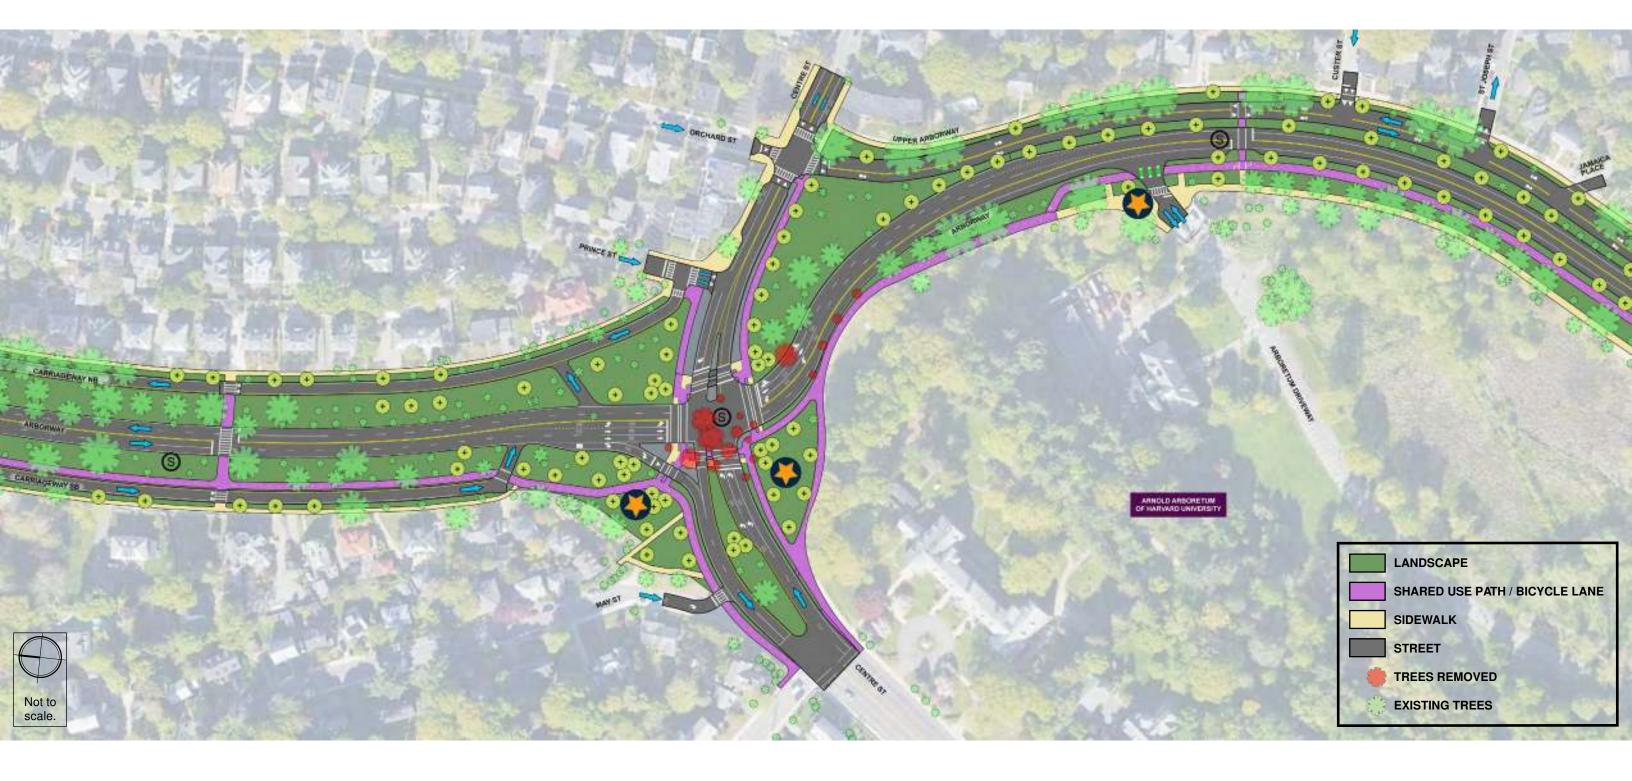

## **Arborway Parkway Improvements | Arborway EXISTING**

Alternative 1

Kelley Circle

Main Barrel and Carriageways

Murray Circle

Arborway

Upper Arborway

**Full Project Area** 