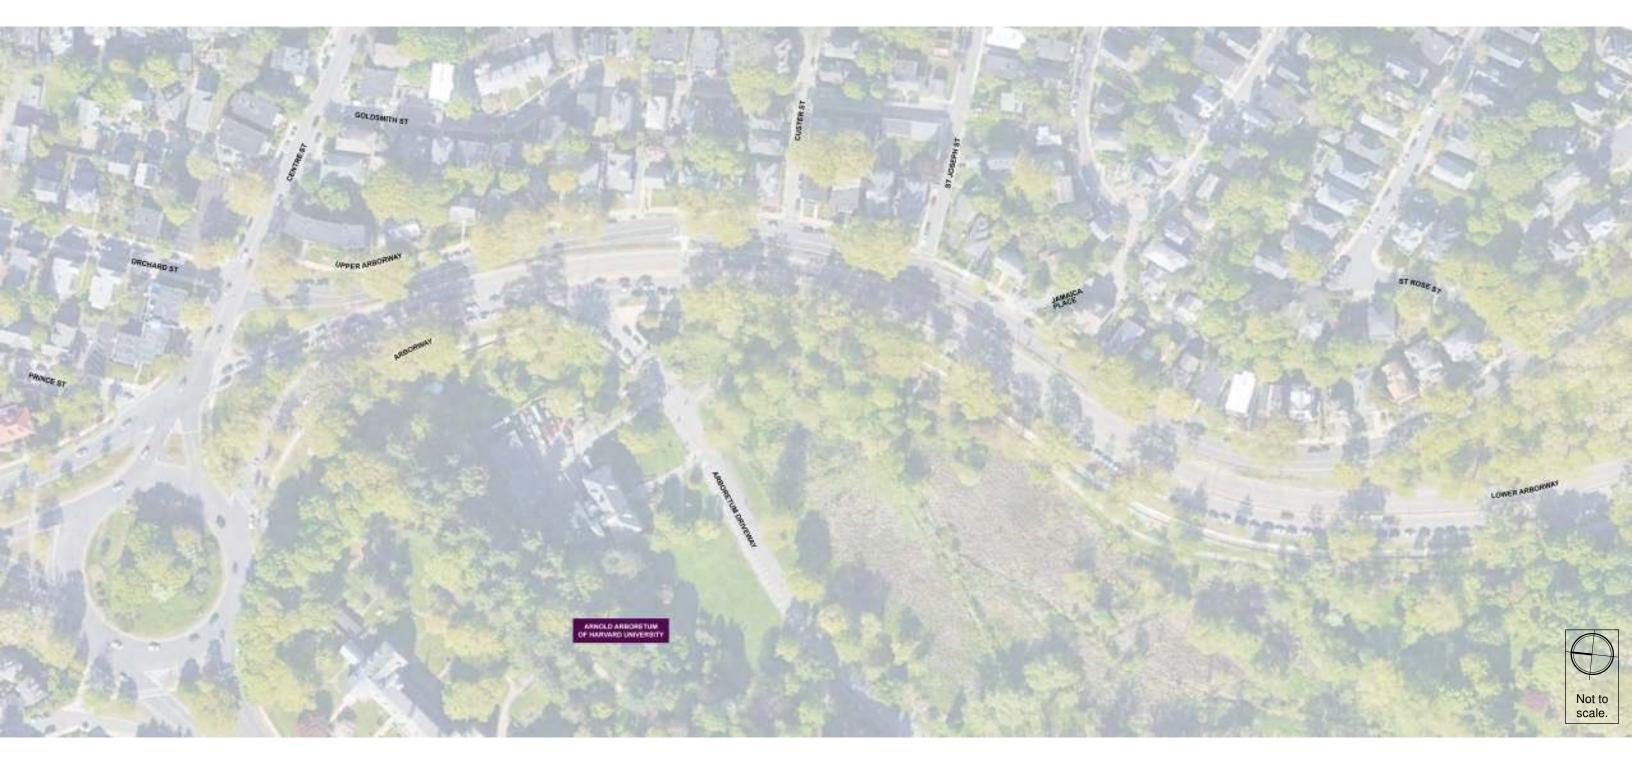

## **Arborway Parkway Improvements | Arborway EXISTING**

Alternative 1

Kelley Circle

Main Barrel and Carriageways

Murray Circle

Arborway

Upper Arborway

**Full Project Area** 

## **Arborway Parkway Improvements | Upper Arborway EXISTING**

Alternative 4

Kelley Circle

Main Barrel and Carriageways

Murray Circle

Arborway

Upper Arborway

**Full Project Area** 