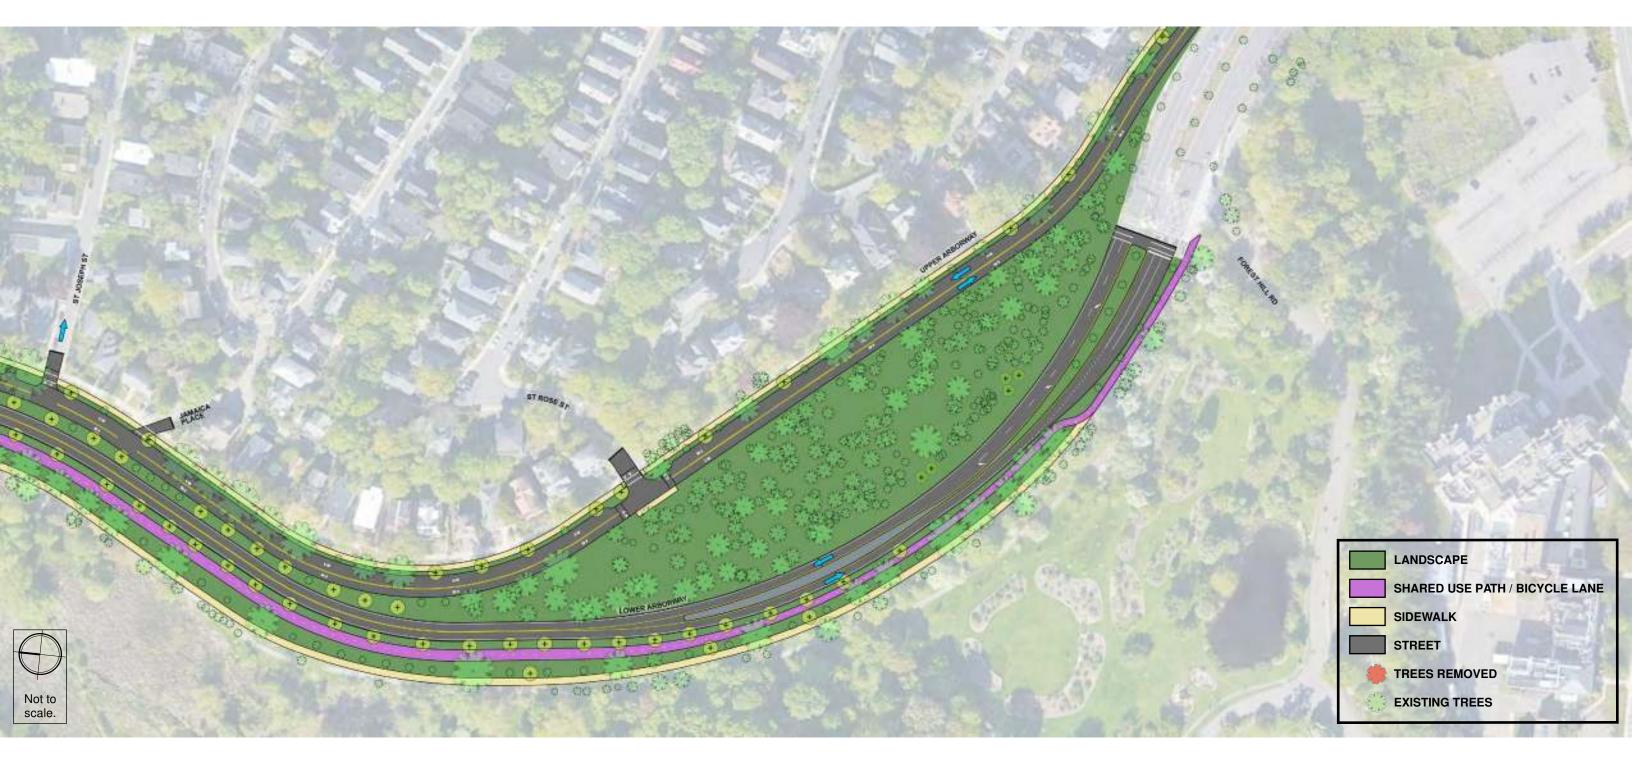

### Arborway Parkway Improvements | Full Project Area ALTERNATIVE 2

Alternative 1

Main Barrel and Carriageways

Murray Circle

Arborway

Upper Arborway

**Kelley Circle** 

Alternative 2

**Full Project Area** 

Alternative 2

Existing

Alternative 3