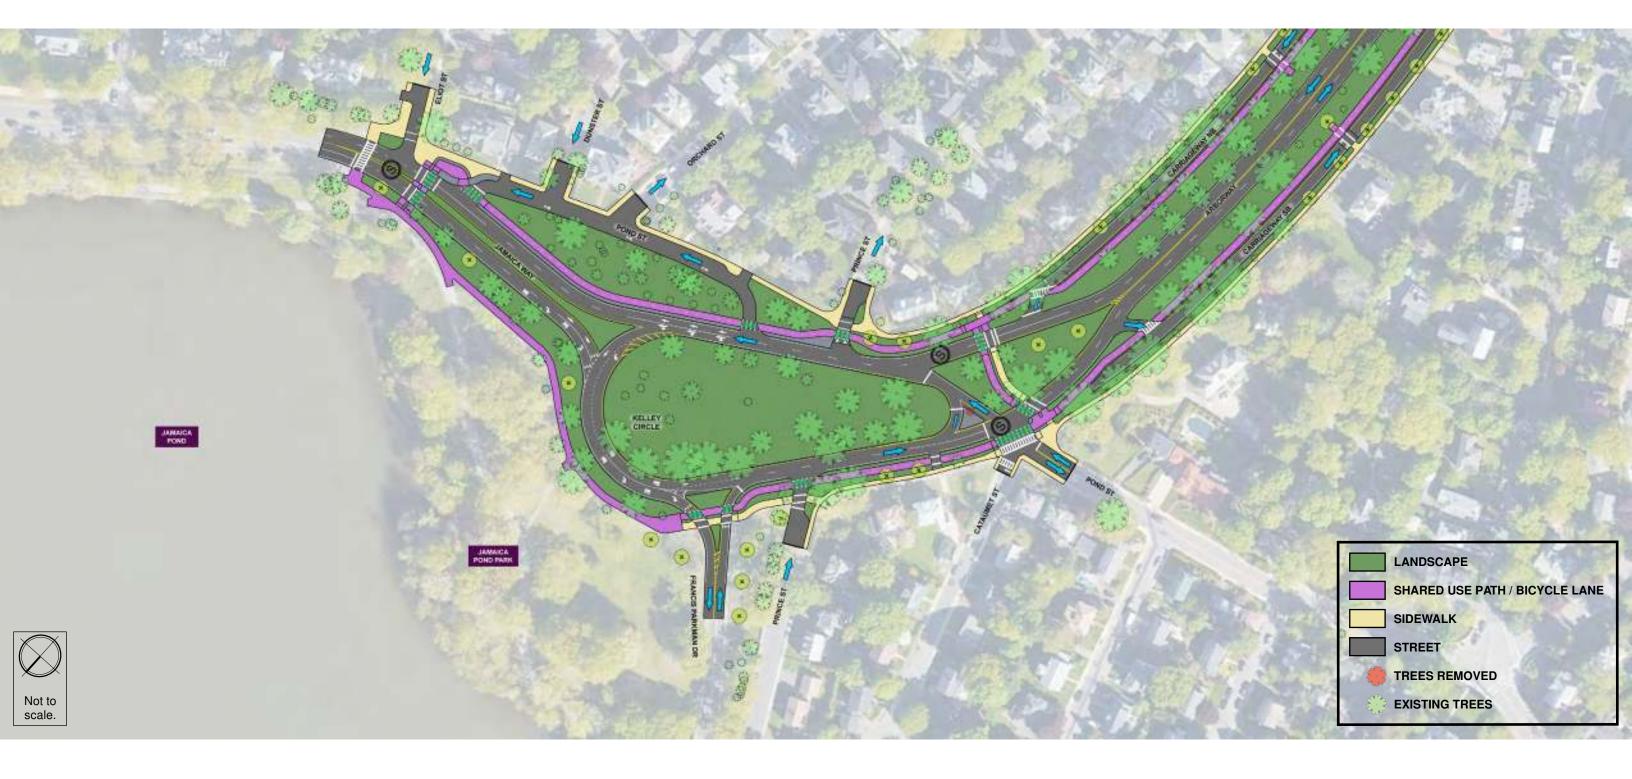

### Arborway Parkway Improvements | Kelley Circle ALTERNATIVE 3

Alternative 1

Full Project Area
Kelley Circle
Main Barrel and Carriageways
Murray Circle
Arborway
Upper Arborway

Alternative 2

Alternative 3

Existing

re 3 Alternative 4

Alternative 4

Alternative 2

Alternative 3

Existing