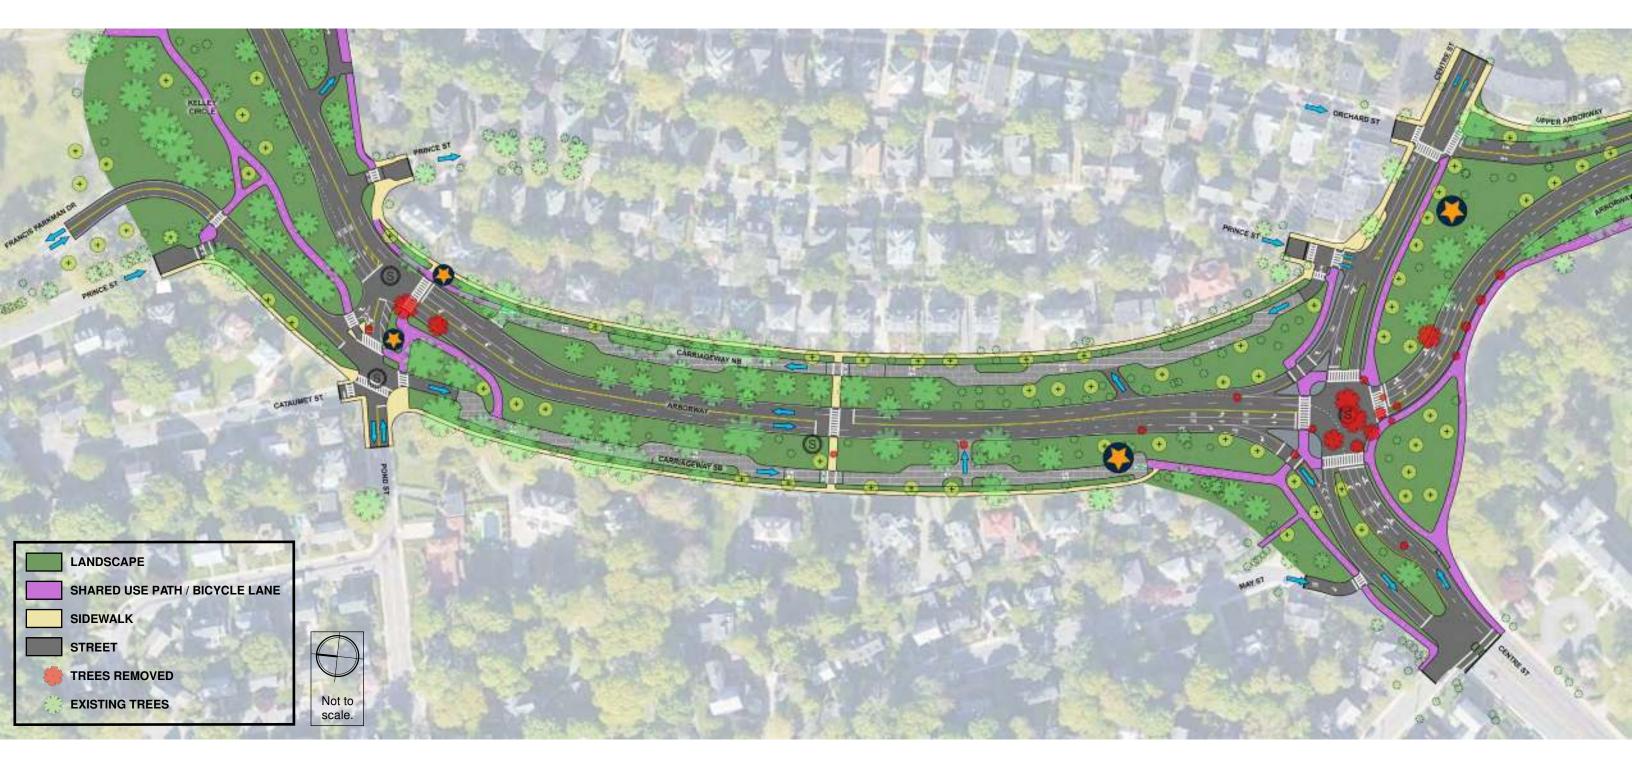

### Arborway Parkway Improvements | Full Project Area ALTERNATIVE 2

Alternative 1

Main Barrel and Carriageways

Murray Circle

Arborway

Upper Arborway

**Kelley Circle** 

Alternative 2

### **Arborway Parkway Improvements | Main Barrel and Carriageways EXISTING**

Alternative 1

Alternative 4

Kelley Circle

Main Barrel and Carriageways

Murray Circle

Arborway

Upper Arborway

**Full Project Area** 

Alternative 2

Existing

Alternative 3