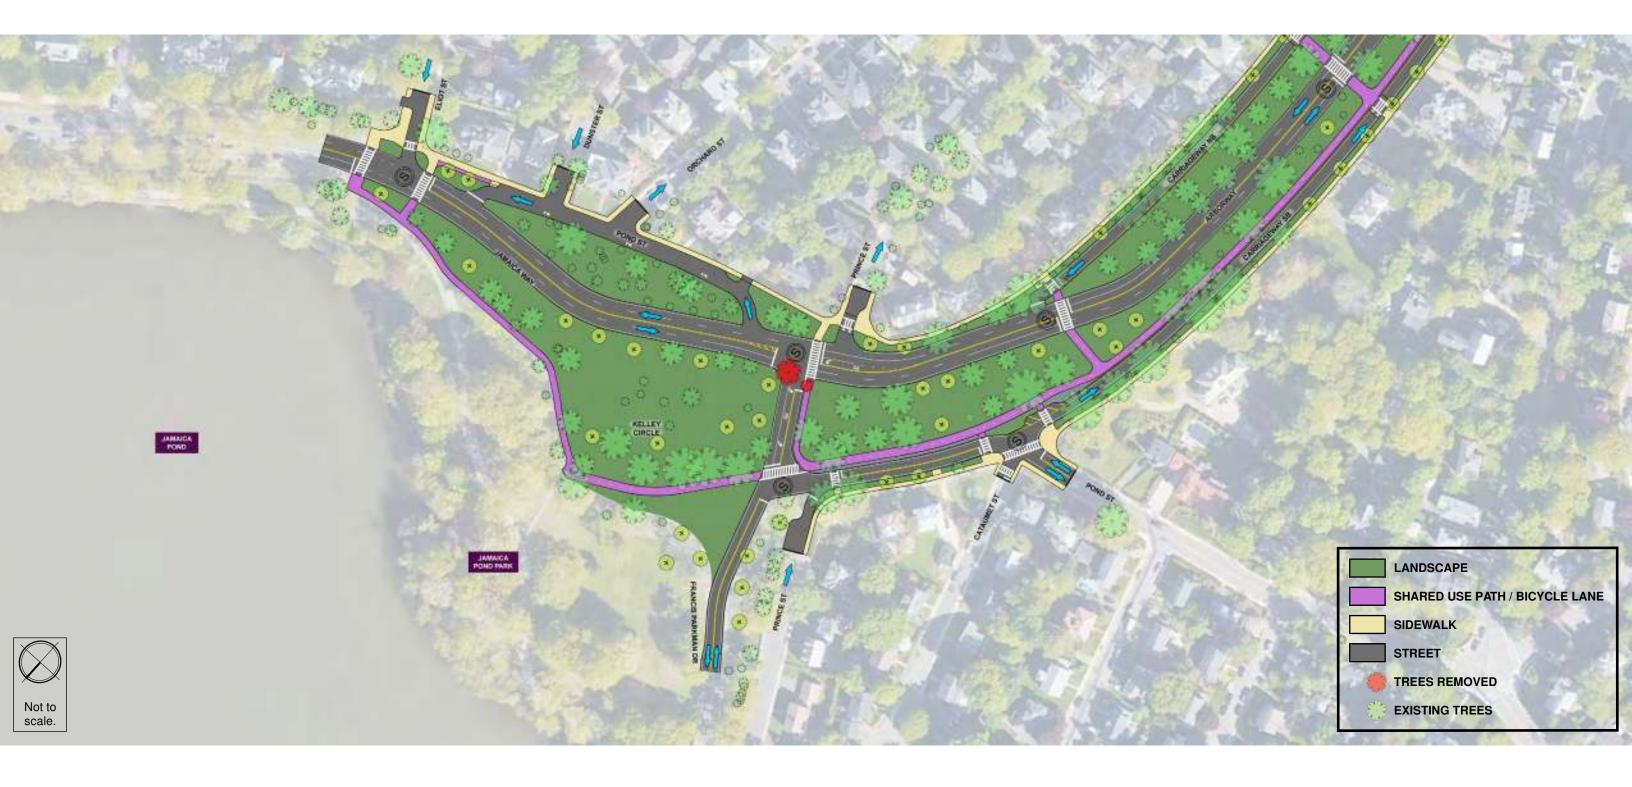

### Arborway Parkway Improvements | Kelley Circle ALTERNATIVE 3

Alternative 1

Full Project Area
Kelley Circle
Main Barrel and Carriageways
Murray Circle
Arborway
Upper Arborway

Alternative 2

Alternative 3