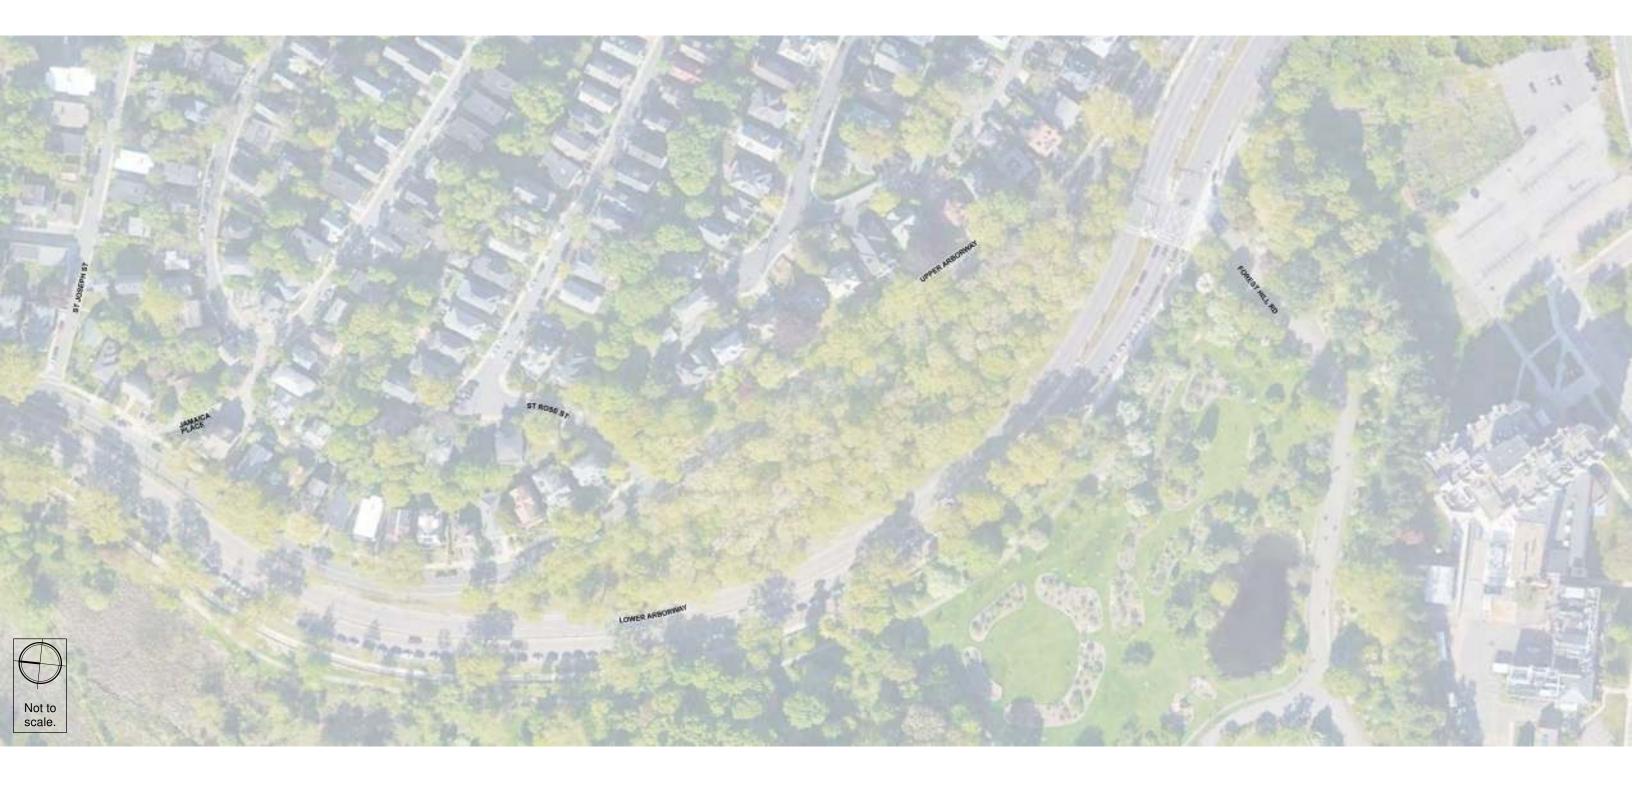

## **Arborway Parkway Improvements | Arborway EXISTING**

Alternative 1

Kelley Circle

Main Barrel and Carriageways

Murray Circle

Arborway

Upper Arborway

**Full Project Area** 

Alternative 2

Alternative 3

Existing

Alternative 4