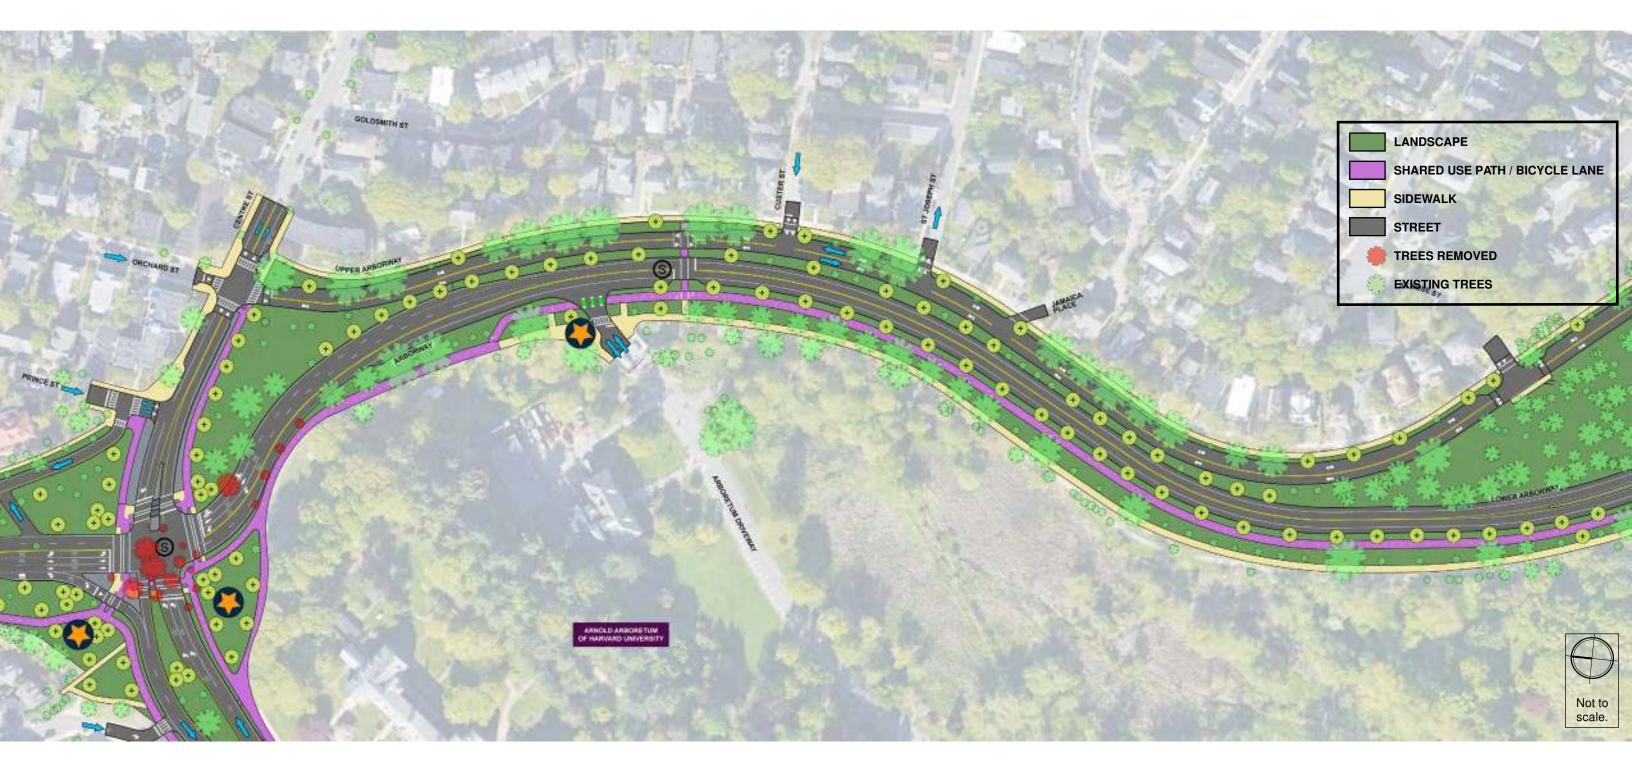

## **Arborway Parkway Improvements | Arborway EXISTING**

Alternative 1

Kelley Circle

Main Barrel and Carriageways

Murray Circle

Arborway

Upper Arborway

**Full Project Area** 

Alternative 2

Alternative 3

Existing

Alternative 4