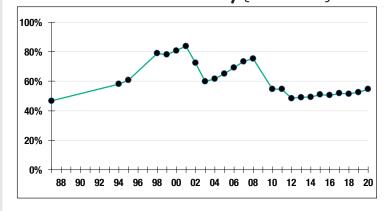

# Funded Ratio History (1987-2020)

**54.6**%

**Funded Ratio** 

2034

Fully Funded

**6.0% Total Increasing** 

**Funding Schedule** 