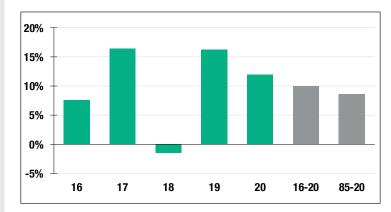

### **Investment Returns**

(2016-2020, 5-Year & 36-Year Averages, as of 12/31/20)

# \$191.3 M

Market Value

11.94% 2020 Returns 8.72%

2011-2020 (Annualized) 8.54% 1985-2020

(Annualized)