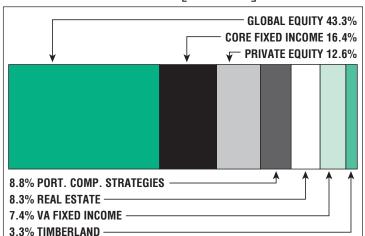

# **Asset Allocation** [12/31/20]

\$139.8 M

Unfunded Liability

\$13.8 M (FY2021)

Total Pension Appropriation