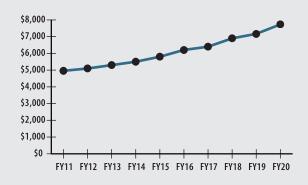

| A | СТ       | U. | A | RI | А | L |
|---|----------|----|---|----|---|---|
|   | <u> </u> | 0  | ~ |    |   | - |

|            | 62.6%                             |
|------------|-----------------------------------|
|            | 1/1/18                            |
|            | Stone                             |
|            | 7.50%                             |
|            | 4.0% Increasing Phase-In          |
|            | 2035                              |
|            | \$86.0 M                          |
|            | \$7.7 M                           |
| ACTIVE     | RETIRED                           |
| 647        | 435                               |
| \$34.3 M   | \$12.4 M                          |
| \$53,000   | \$28,500                          |
| 47         | 72                                |
| 12.5 years | NA                                |
|            | 647<br>\$34.3 M<br>\$53,000<br>47 |