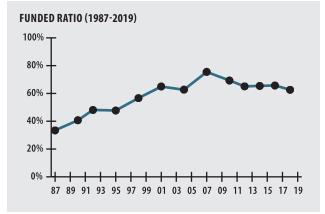

| A | СТ       | U. | A | RI | А | L |
|---|----------|----|---|----|---|---|
|   | <u> </u> | 0  | ~ |    |   | - |

|            | 62.6%                             |
|------------|-----------------------------------|
|            | 1/1/18                            |
|            | Stone                             |
|            | 7.50%                             |
|            | 4.0% Increasing Phase-In          |
|            | 2035                              |
|            | \$86.0 M                          |
|            | \$7.7 M                           |
| ACTIVE     | RETIRED                           |
| 647        | 435                               |
| \$34.3 M   | \$12.4 M                          |
| \$53,000   | \$28,500                          |
| 47         | 72                                |
| 12.5 years | NA                                |
|            | 647<br>\$34.3 M<br>\$53,000<br>47 |

| ▶ 2019 Return            | 23.83%        |
|--------------------------|---------------|
| ▶ 2019 Market Value      | \$167.7 M     |
| ▶ 2015-2019 (Annualized) | <b>8.24</b> % |
| ▶ 1985-2019 (Annualized) | <b>9.0</b> 5% |