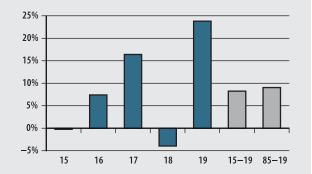

#### **INVESTMENT RETURN (2015-2019, 5 YEAR AND 35 YEAR AVERAGES)**

### **INVESTMENT RETURN HISTORY**

| <u>35 years 2019</u> | <u>34 years 2018</u> | <u>33 years 2017</u> |
|----------------------|----------------------|----------------------|
| 9.05%                | 8.64%                | 9.04%                |
| <u>10 years 2019</u> | <u>10 years 2018</u> | <u>10 years 2017</u> |
| 9.74%                | 9.44%                | 6.40%                |
| <u>5 years 2019</u>  | <u>5 years 2018</u>  | <u>5 years 2017</u>  |
| 8.24%                | 4.99%                | 9.88%                |

| ▶ 2019 Return            | 23.83%        |
|--------------------------|---------------|
| ▶ 2019 Market Value      | \$167.7 M     |
| ▶ 2015-2019 (Annualized) | <b>8.24</b> % |
| ▶ 1985-2019 (Annualized) | <b>9.0</b> 5% |