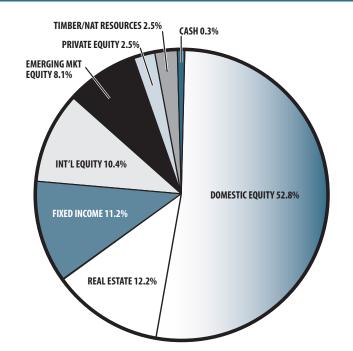

|
|------------|-----------------------------------|
|            | 1/1/18                            |
|            | Stone                             |
|            | 7.50%                             |
|            | 4.0% Increasing Phase-In          |
|            | 2035                              |
|            | \$86.0 M                          |
|            | \$7.7 M                           |
| ACTIVE     | RETIRED                           |
| 647        | 435                               |
| \$34.3 M   | \$12.4 M                          |
| \$53,000   | \$28,500                          |
| 47         | 72                                |
| 12.5 years | NA                                |
|            | 647<br>\$34.3 M<br>\$53,000<br>47 |

# ASSET ALLOCATION (12/31/19)



## EARNED INCOME OF DISABILITY RETIREES (2018)

| Number of Disability Retirees | 42       |
|-------------------------------|----------|
| Number Who Reported Earnings  | 12       |
| Number of Excess Earners      | 1        |
| Total Amount of Refund Due    | \$125.44 |

| ▶ 2019 Return            | 23.83%        |
|--------------------------|---------------|
| ▶ 2019 Market Value      | \$167.7 M     |
| ▶ 2015-2019 (Annualized) | <b>8.24</b> % |
| ▶ 1985-2019 (Annualized) | <b>9.0</b> 5% |