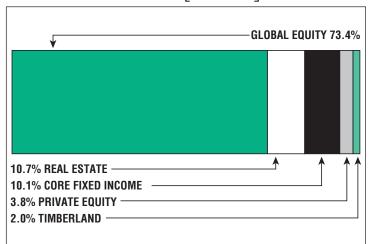

8      |
| Retired Members. | 455       |
| Benefits Paid    | .\$13.8 M |
| Average Benefit  | .\$30,400 |
| Average Age      | 72        |

# 2019 EARNED INCOME OF DISABILITY RETIREES:

| Disability Retirees | .41 |
|---------------------|-----|
| Reported Earnings   | .10 |
| Excess Earners      | 0   |
| Refund Due          | \$0 |

Last Valuation: 1/1/20 Actuary: Stone



# \$190.1 M

Market Value

# 16.51%

2020 Returns

# 9.78%

2011-2020 (Annualized)

# 9.25%

1985-2020 (Annualized)

#### **Investment Returns**

(2016-2020, 5-Year & 36-Year Averages, as of 12/31/20)



#### 7.25%

Assumed Rate of Return

### Funded Ratio History (1987-2020)



#### 62.2%

**Funded Ratio** 

#### 2037

Fully Funded

5.86% Total Increasing

**Funding Schedule** 

### **Asset Allocation** [12/31/20]



### \$95.8 M

**Unfunded Liability** 

**\$8.4 M** (FY2021)

Total Pension Appropriation