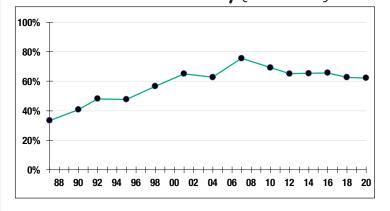

-----|-----------|
| Total Payroll    | .\$38.0 M |
| Average Salary   | .\$55,500 |
| Average Age      | 47        |
| Average Service  | 11.8      |
| Retired Members. | 455       |
| Benefits Paid    | .\$13.8 M |
| Average Benefit  | .\$30,400 |
| Average Age      | 72        |

# 2019 EARNED INCOME OF DISABILITY RETIREES:

| Disability Retirees | .41 |
|---------------------|-----|
| Reported Earnings   | .10 |
| Excess Earners      | 0   |
| Refund Due          | \$0 |

Last Valuation: 1/1/20 Actuary: Stone



# \$190.1 M

Market Value

# 16.51%

2020 Returns

# 9.78%

2011-2020 (Annualized)

# 9.25%

1985-2020 (Annualized)

#### **Investment Returns**

(2016-2020, 5-Year & 36-Year Averages, as of 12/31/20)



#### 7.25%

Assumed Rate of Return

### Funded Ratio History (1987-2020)



#### 62.2%

**Funded Ratio** 

#### 2037

Fully Funded

5.86% Total Increasing

**Funding Schedule** 

### **Asset Allocation** [12/31/20]



### \$95.8 M

**Unfunded Liability** 

**\$8.4 M** (FY2021)

Total Pension Appropriation