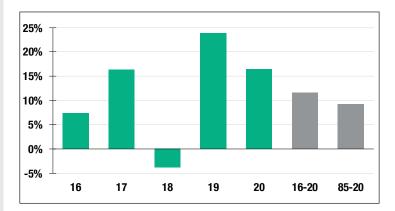

#### **Investment Returns**

(2016-2020, 5-Year & 36-Year Averages, as of 12/31/20)

# 16.51%

2020 Returns

# 9.78%

2011-2020 (Annualized)

# 9.25%

1985-2020 (Annualized)