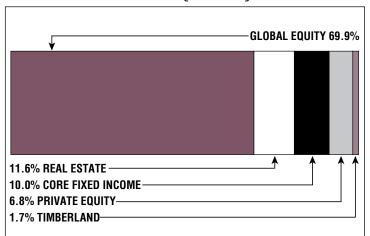

## **Asset Allocation** (12/31/21)

\$95.8 M

Unfunded Liability

(FY2022)

Total Pension Appropriation