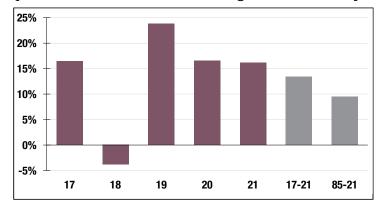

#### **Investment Returns**

(2017-2021, 5-Year & 37-Year Averages, as of 12/31/21)

7.25%

**Assumed Rate** of Return

## 16.12%

2021 Returns

## 11.38%

2012-2021 (Annualized) 9.43%

1985-2021 (Annualized)