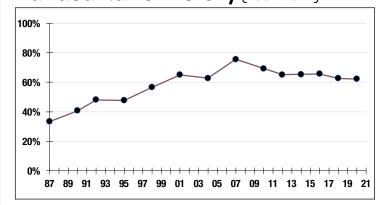

### Funded Ratio History (1987-2021)

62.2%

**Funded Ratio** 

2037

Fully Funded

5.86% Total Increasing

**Funding Schedule** 