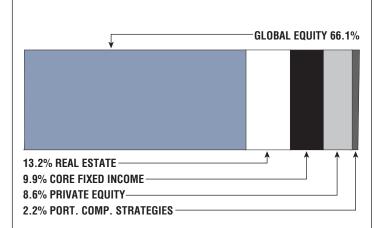

## Asset Allocation (12/31/22)

\$85.1 M

**\$9.4 M** (FY2023) Total Pension Appropriation

Unfunded Liability