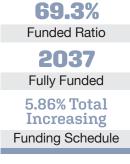

M MEMBERS

| Active Members712       |  |
|-------------------------|--|
| Total Payroll\$40.2 M   |  |
| Average Salary\$56,500  |  |
| Average Age46           |  |
| Average Service10.8     |  |
|                         |  |
| Retired Members485      |  |
| Benefits Paid\$15.9 M   |  |
| Average Benefit\$32,800 |  |
| Average Age72           |  |
|                         |  |

#### 2021 EARNED INCOME OF DISABILITY RETIREES:

| Disability Retirees40 |
|-----------------------|
| Reported Earnings10   |
| Excess Earners0       |
| Refund Due\$0         |







Market Value

-14.42% 2022 Returns **8.24%** 2013-2022 (Annualized)



### **Investment Returns**

(2018-2022, 5-Year & 38-Year Averages, as of 12/31/22)



## Funded Ratio History (1987-2022)



## Asset Allocation (12/31/22)





\$85.1 M

**\$9.4 M** (FY2023) Total Pension Appropriation

Unfunded Liability