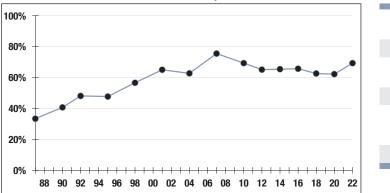

R**

Kenneth Badertscher

#### SYSTEM MEMBERS

| Active Members712       |  |
|-------------------------|--|
| Total Payroll\$40.2 M   |  |
| Average Salary\$56,500  |  |
| Average Age46           |  |
| Average Service10.8     |  |
|                         |  |
| Retired Members485      |  |
| Benefits Paid\$15.9 M   |  |
| Average Benefit\$32,800 |  |
| Average Age72           |  |
|                         |  |

#### 2021 EARNED INCOME OF DISABILITY RETIREES:

| Disability Retirees40 |
|-----------------------|
| Reported Earnings10   |
| Excess Earners0       |
| Refund Due\$0         |







Market Value

-14.42% 2022 Returns **8.24%** 2013-2022 (Annualized)



### **Investment Returns**

(2018-2022, 5-Year & 38-Year Averages, as of 12/31/22)



## Funded Ratio History (1987-2022)



## Asset Allocation (12/31/22)





\$85.1 M

**\$9.4 M** (FY2023) Total Pension Appropriation

Unfunded Liability