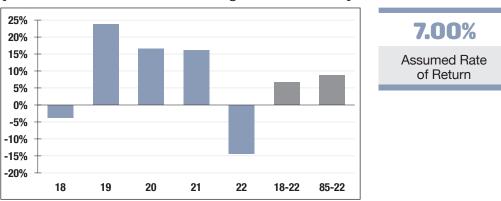

### **Investment Returns**

(2018-2022, 5-Year & 38-Year Averages, as of 12/31/22)