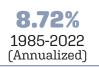

#### 2021 EARNED INCOME OF DISABILITY RETIREES:

| Disability Retirees40 |
|-----------------------|
| Reported Earnings10   |
| Excess Earners0       |
| Refund Due\$0         |

Market Value

-14.42% 2022 Returns **8.24%** 2013-2022 (Annualized)