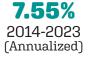

13.22%

2023 Returns

8.84% 1985-2023 (Annualized)

#### **Investment Returns**

(2019-2023, 5-Year & 39-Year Averages, as of 12/31/23)