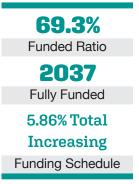

### Funded Ratio History (1987-2023) 100% 80% 60%

87 89 91 93 95 97 99 01 03 05 07 09 11 13 15 17 19 21 23

# Asset Allocation (12/31/23)

40%

20%

0%

\$85.1 M Unfunded Liability \$9.9 M (FY2024)

> **Total Pension** Appropriation