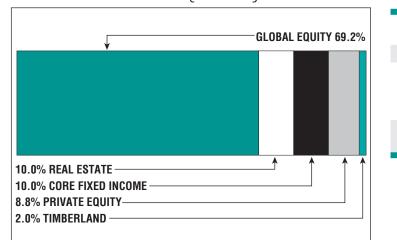

# Asset Allocation (12/31/23)

40%

20%

0%

\$85.1 M Unfunded Liability \$9.9 M (FY2024)

> **Total Pension** Appropriation