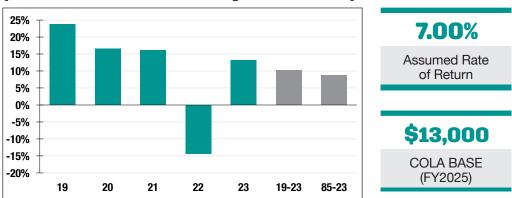

#### **Investment Returns**

(2019-2023, 5-Year & 39-Year Averages, as of 12/31/23)