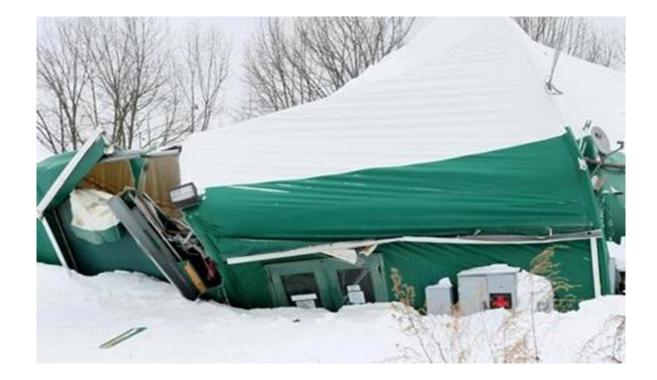

Ice Storm Damage - December 11-14, 2008 Photo provided by Stephen Coleman, Auburn Fire Dept.

Roof Collapse from Heavy Snow Load - February 3, 2011 Photo provided by Stephan Coleman, Auburn Fire Dept.

Roof Damage from Heavy Snow Load - February 3, 2011 Photo provided by Stephen Coleman, Auburn Fire Dept.

Roof Collapse from Heavy Snow Load - February 3, 2011 Photo provided by Stephen Coleman, Auburn Fire Dept.

**Appendix N - Photos of Features and Infrastructure** 

Pappas Recreation Complex Photo by Lee Dillard Adams Resilience Partners