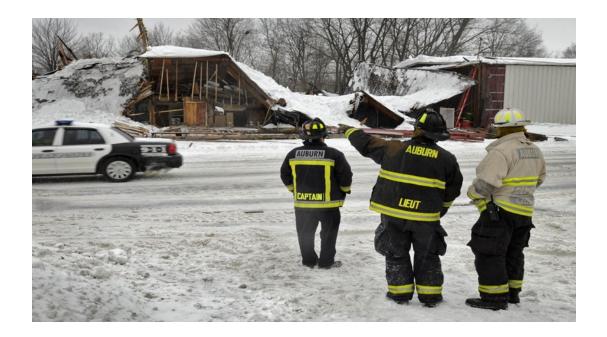

Ice Storm Damage - December 11-14, 2008 Photo provided by Stephen Coleman, Auburn Fire Dept.

Roof Collapse from Heavy Snow Load - February 3, 2011 Photo provided by Stephan Coleman, Auburn Fire Dept.

Roof Damage from Heavy Snow Load - February 3, 2011 Photo provided by Stephen Coleman, Auburn Fire Dept.