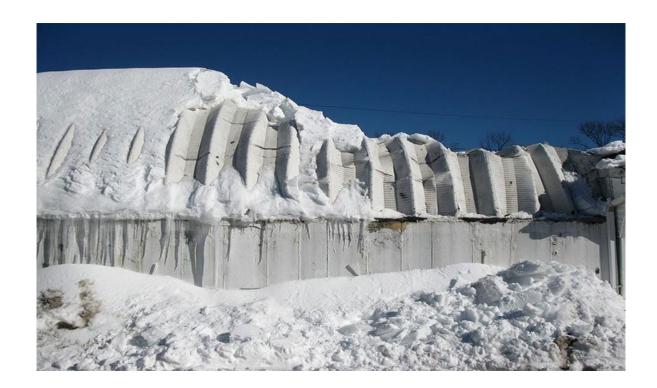

Ice Storm Damage - December 11-14, 2008 Photo provided by Stephen Coleman, Auburn Fire Dept.

Roof Collapse from Heavy Snow Load - February 3, 2011 Photo provided by Stephan Coleman, Auburn Fire Dept.

Roof Damage from Heavy Snow Load - February 3, 2011 Photo provided by Stephen Coleman, Auburn Fire Dept.

Roof Collapse from Heavy Snow Load - February 3, 2011 Photo provided by Stephen Coleman, Auburn Fire Dept.

**Appendix N - Photos of Features and Infrastructure** 

Pappas Recreation Complex Photo by Lee Dillard Adams Resilience Partners