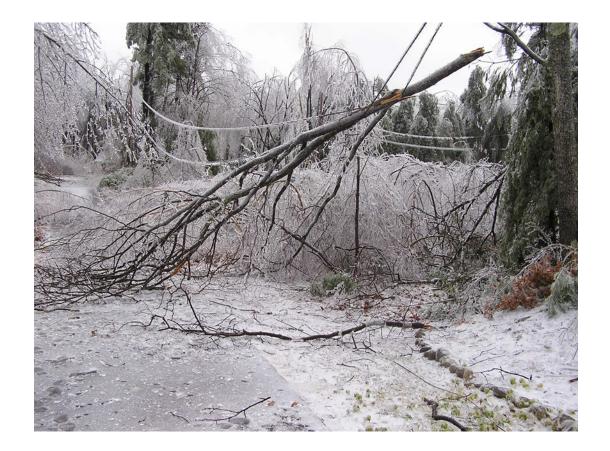

Ice Storm Damage - December 11-14, 2008 Photo provided by Stephen Coleman, Auburn Fire Dept.

Roof Collapse from Heavy Snow Load - February 3, 2011 Photo provided by Stephan Coleman, Auburn Fire Dept.

Roof Damage from Heavy Snow Load - February 3, 2011 Photo provided by Stephen Coleman, Auburn Fire Dept.