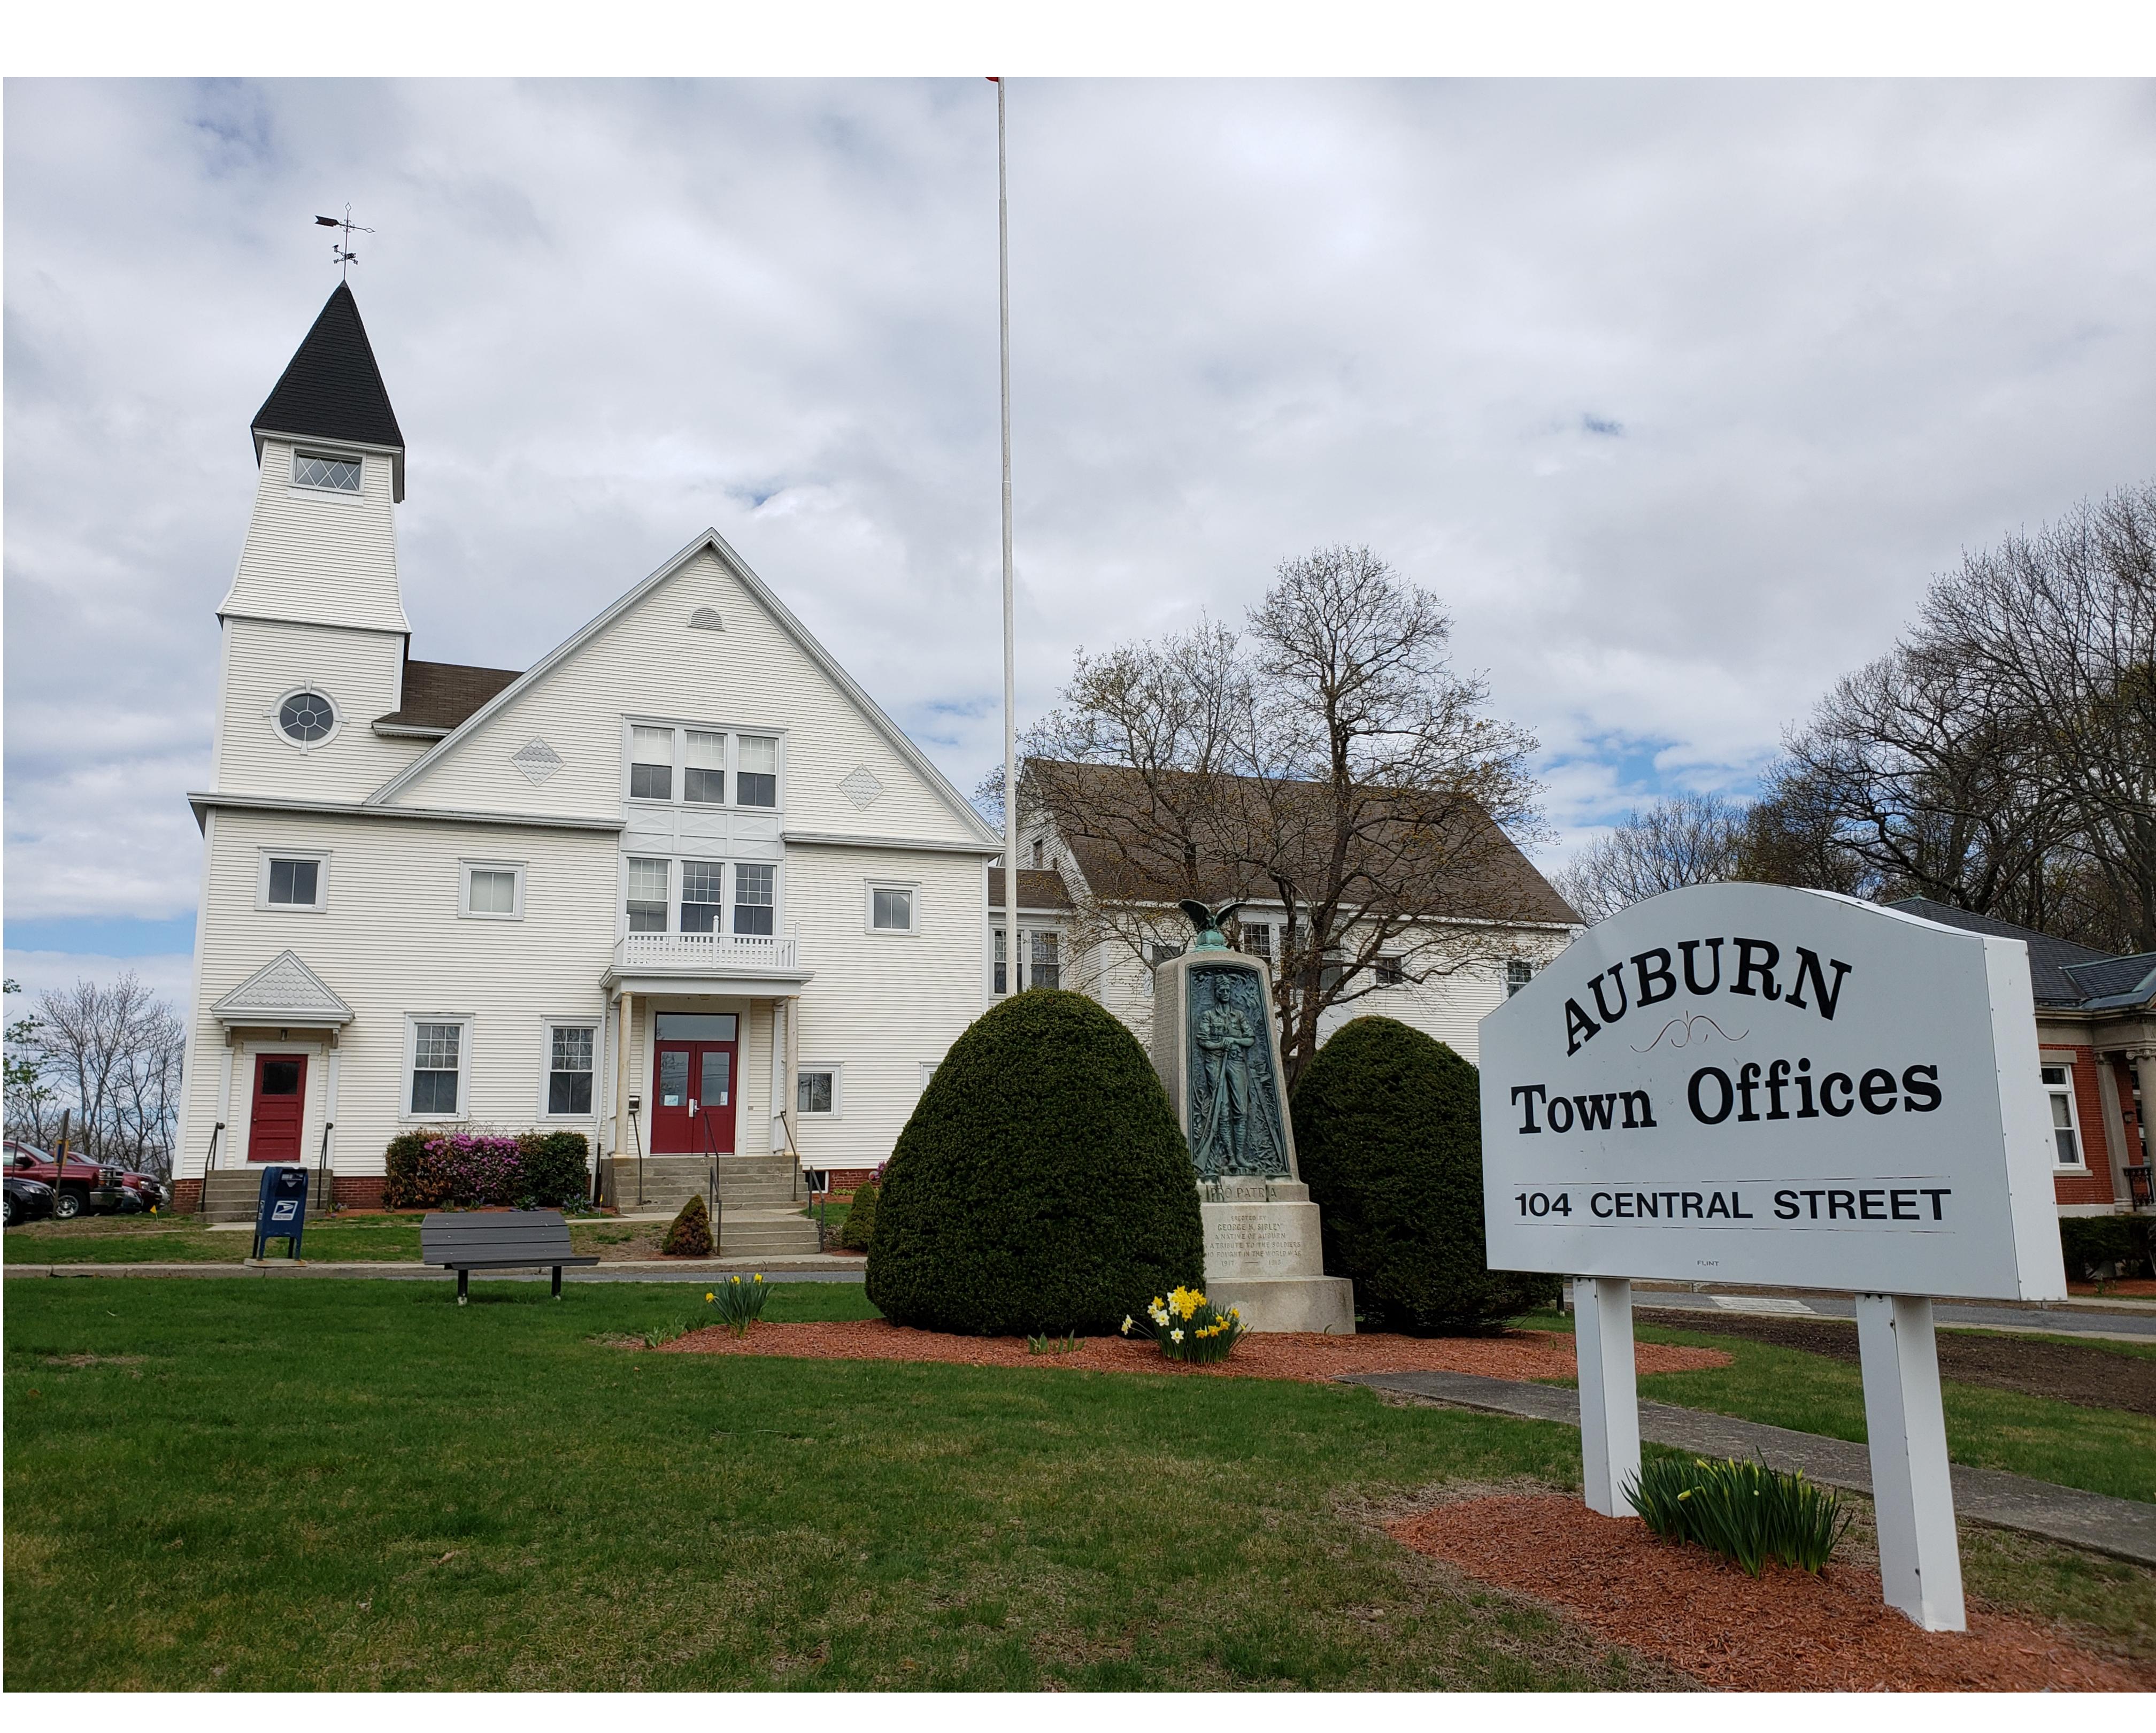

# Auburn Town Hall Photo by Lee Dillard Adams Resilience Partners





### **Auburn High School** Photo by Lee Dillard Adams Resilience Partners



### Auburn Middle School



### Swanson Road Intermediate School



14

Patient Drop-Off

& Pick-U

LIFE CARE CENTER VISITORS & GUESTS ONLY PRIVATE PROPERTY

100

The Party of the second

## Life Care Nursing Home





#### **Brookdale Eddy Pond East Assisted Living** Photo by Lee Dillard Adams Resilience Partners



## I-290 from Swanson Road Overpass



## I-395 from Cedar St. Overpass



I-90 (Mass Pike) from Bancroft St. Overpass Photo by Lee Dillard Adams Resilience Partners



### Intersection of Rts. 12 & 20



## Railroad Tracks Near Drury Square