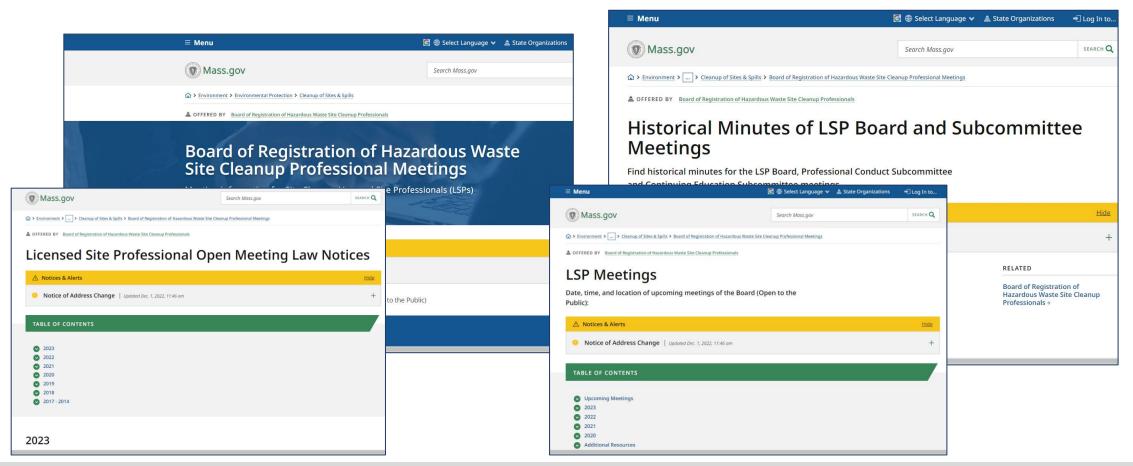

# Eliminate redundancy

**Example:** We have four separate pages for meetings, but we only need one

## This will act as a blueprint for the revised content.

| Page Title                                                                           | Link to page   | Notes                                          | Status  | Tasks                                           |
|--------------------------------------------------------------------------------------|----------------|------------------------------------------------|---------|-------------------------------------------------|
| Historical Minutes of<br>LSP Board and<br>Subcommittee<br>Meetings                   | <u>Webpage</u> | Redundant: One of four pages, consolidate      | Pending | Move content, delete, redirect to the new page. |
| Board of Registration<br>of Hazardous Waste<br>Site Cleanup<br>Professional Meetings | <u>Webpage</u> | Redundant: One of four pages, consolidate      | Pending | Move content, delete, redirect to the new page. |
| Licensed Site Professional Open Meeting Law Notices                                  | <u>Webpage</u> | Redundant: One of four pages, consolidate      | Pending | Move content, delete, redirect to the new page. |
| LSP Meetings                                                                         | <u>Webpage</u> | This will be the new consolidated meeting page | Pending | Add content from old pages.                     |