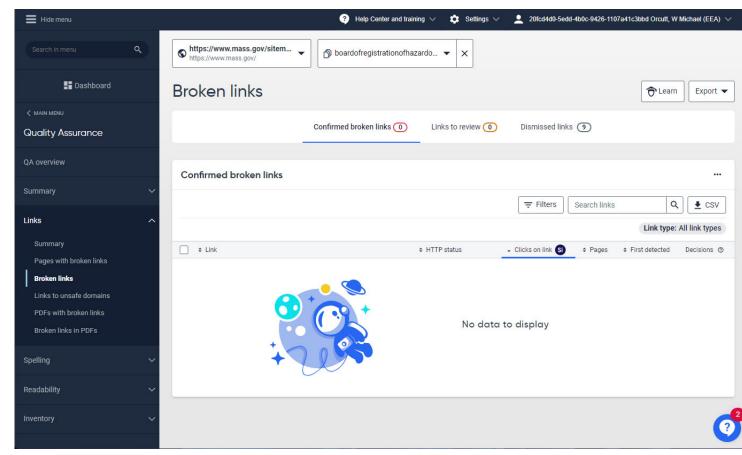

## Siteimprove

- Siteimprove is suite of solutions that can help us better manage our online content
- They regularly crawl the website in search of broken links, misspellings and accessibility issues
- As of August 11<sup>th</sup>, we have 0 broken links and 0 misspellings