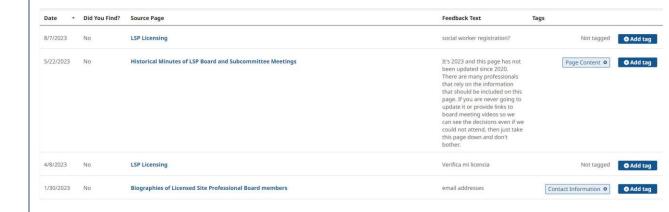

## Collect and review user feedback.

## Feedback is stored in a searchable database

### Most common issues include:

- I can't find it.
- This content is outdated.