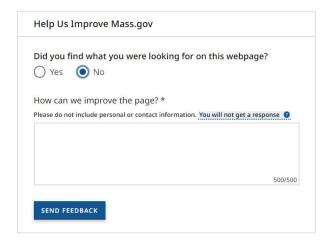

## Collect and review user feedback.

## Feedback for at the bottom of every page

## Feedback is stored in a searchable database

### Most common issues include:

- I can't find it.
- This content is outdated.