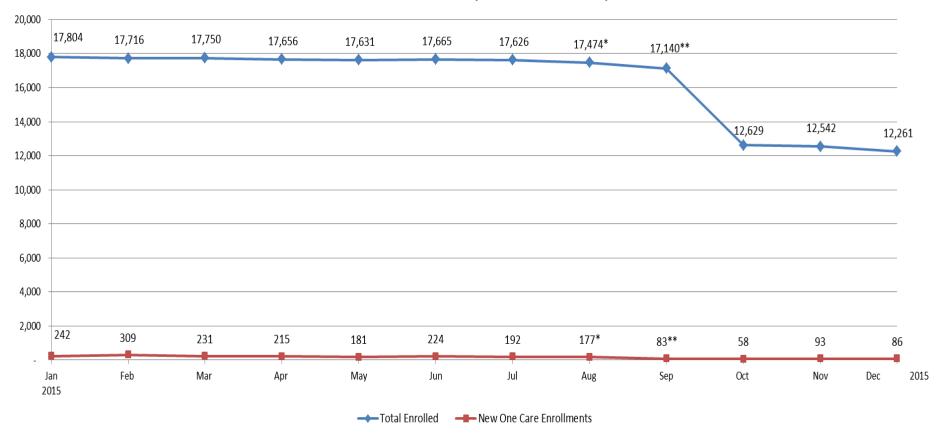

# Monthly One Care Enrollment Demonstration Year 2 (Jan. 2015 - Dec. 2015)

<sup>\*</sup>On August 7, 2015, CCA temporarily stopped accepting new One Care enrollments. Members previously enrolled with CCA for One Care were able to re-enroll.

<sup>\*\*</sup> Fallon Total Care ended its participation in One Care as of September 30, 2015.