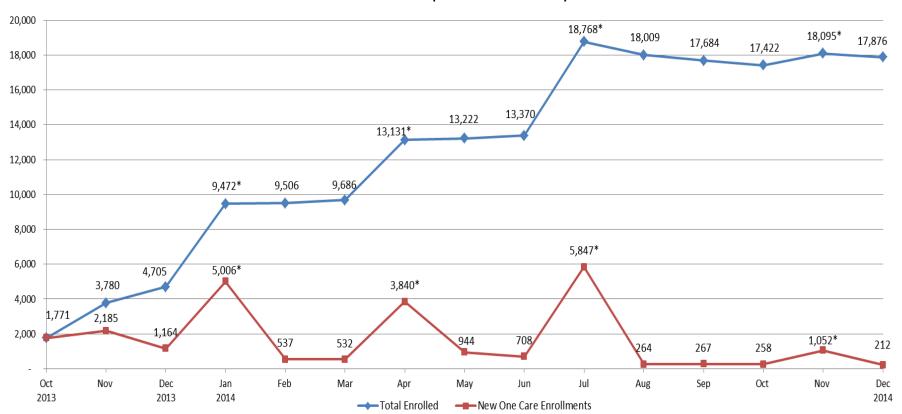

## Monthly One Care Enrollment Demonstration Year 1 (Oct. 2013 - Dec. 2014)

<sup>\*</sup>Auto-assignment effective dates (Round 1: 1/1/2014, Round 2: 4/1/2014, Round 3: 7/1/2014, Round 4: 11/1/2014). Round 4 consisted only of auto-assignments to Tufts Health Plan.