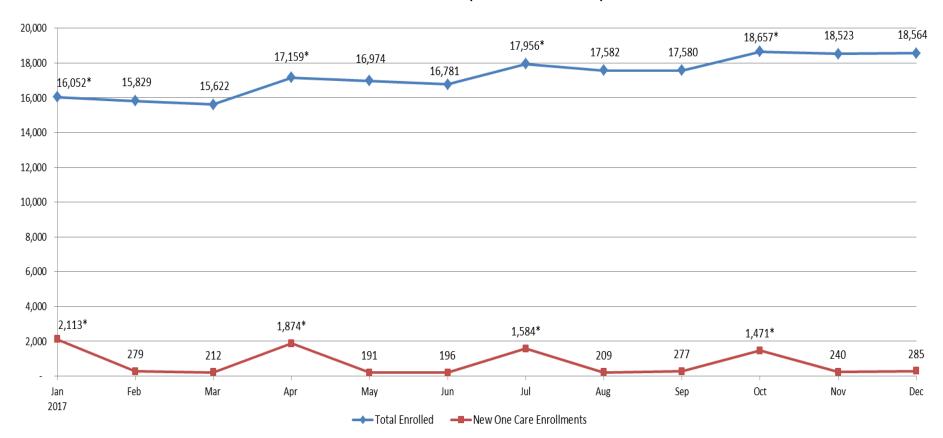

## Monthly One Care Enrollment Demonstration Year 4 (Jan. 2017 - Dec. 2017)

<sup>\*</sup>Auto-assignment effective dates (Round 8: 1/1/2017; Round 9: 4/1/2017; Round 10: 7/1/2017; Round 11: 10/1/2017). Round 11 consisted only of auto-assignments to CCA.