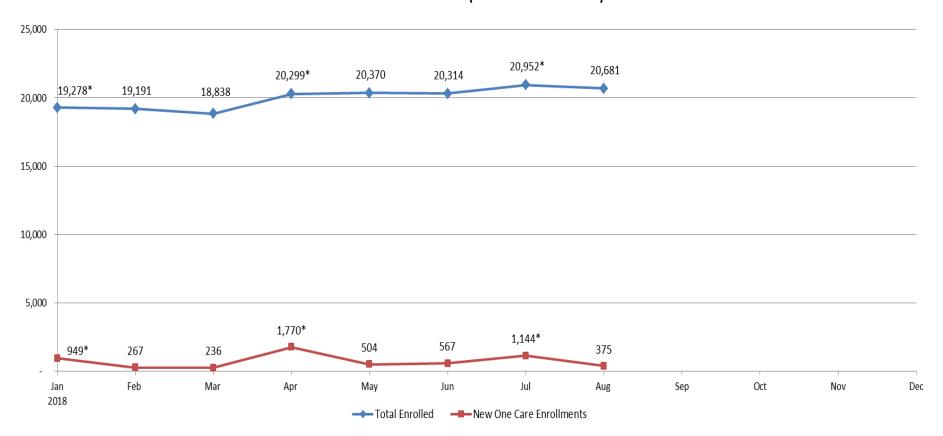

# Monthly One Care Enrollment Demonstration Year 5 (Jan. 2018 - Dec. 2018)

<sup>\*</sup>Auto-assignment effective date (Round 12: 1/1/2018; Round 13: 4/1/2018; Round 14: 7/1/2018). Rounds 12, 13, and 14 consisted only of auto-assignments to CCA.