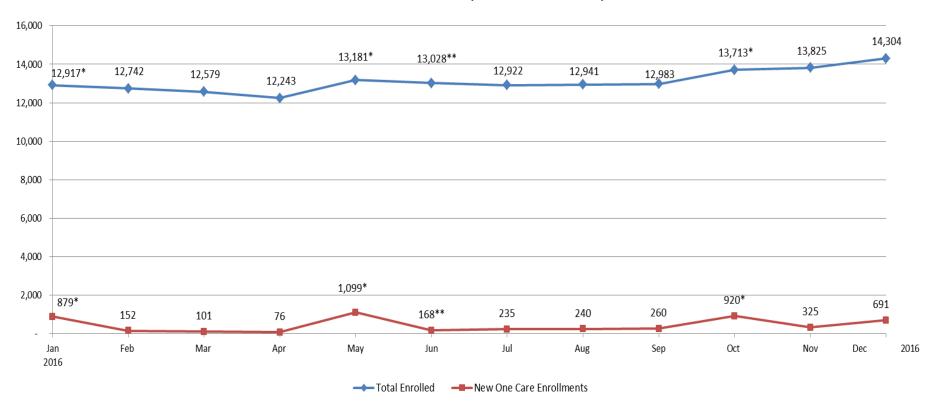

## Monthly One Care Enrollment Demonstration Year 3 (Jan. 2016 - Dec. 2016)

<sup>\*</sup>Auto-assignment effective dates (Round 5: 1/1/2016; Round 6: 5/1/2016; Round 7: 10/1/2016). Rounds 5 and 6 consisted only of auto-assignments to Tufts Health Plan; Round 7 consisted only of auto-assignments to CCA.

<sup>\*\*</sup>CCA accepted limited enrollments for January 1 and May 1 in 2016, and in May fully reopened to new enrollments for June 1, 2016 and later dates.