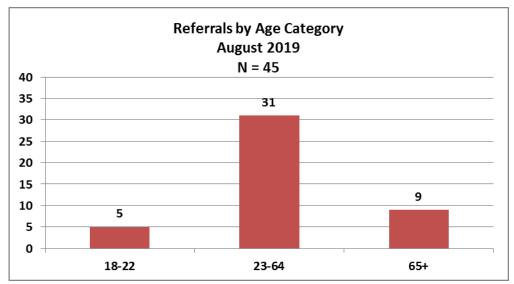

| Number of Referrals by Race Ages 18+ - August 2019 |    |  |
|----------------------------------------------------|----|--|
| Asian                                              | 1  |  |
| Black/African American                             | 5  |  |
| Other                                              | 3  |  |
| Unknown                                            | 1  |  |
| White                                              | 35 |  |
| Total                                              | 45 |  |



| Number of Referrals by Ethnicity Ages 18+<br>August 2019 |    |
|----------------------------------------------------------|----|
| Hispanic/Latino                                          | 7  |
| Non-Hispanic/Latino                                      | 32 |
| Unknown