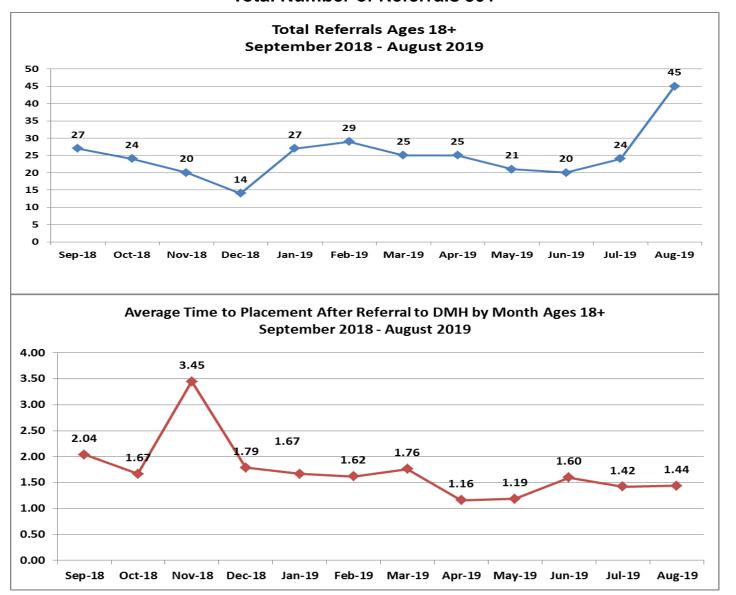

| 1  |
| Total                                                    | 45 |













| Top Boarding Hospitals August Ages 18+ |   |  |
|----------------------------------------|---|--|
| Mass General Hosp.                     | 7 |  |
| Lowell General Hosp.                   | 5 |  |
| St. Luke's Hosp. (Southcoast)          | 5 |  |
| Brigham and Women's                    | 4 |  |
| Lawrence General                       | 4 |  |

| Top Placement Hospitals August Ages 18+ |   |  |
|-----------------------------------------|---|--|
| Southcoast Behavioral Health            | 6 |  |
| Mass General Hospital                   | 5 |  |
| Arbour                                  | 4 |  |
| Level of Care Changed                   | 3 |  |
| Bayridge                                | 2 |  |











| Top Boarding Hospitals YTD Ages 18+ |    |
|-------------------------------------|----|
| St. Luke's Hosp. (Southcoast)       | 33 |
| Mass General Hosp.                  | 24 |
| South Shore Hosp.                   | 20 |
| Lawrence General                    | 19 |
| Lowell General Hosp.                | 16 |
| Sturdy Memorial                     | 16 |
| Mount Auburn Hosp.                  | 15 |
| BID Plymouth (Jordan Hosp.)         | 13 |
| Milford Regional Medical            | 12 |
| BID Boston                          | 11 |

| Top Placement Hospitals YTD Ages 18+ |    |
|--------------------------------------|----|
| Southcoast Behavioral Health         | 31 |
| Level of care changed                | 26 |
| Discharged Home                      | 24 |
| Arbour Hospital