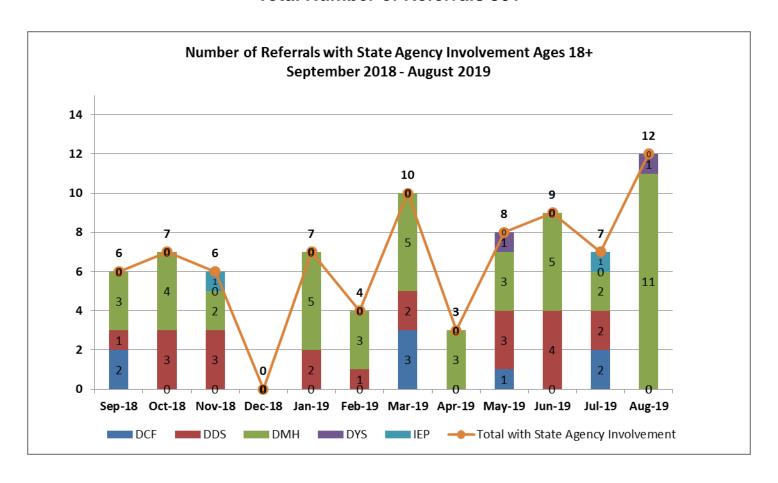

| 1  |
| Total                                                    | 45 |













| Top Boarding Hospitals August Ages 18+ |   |  |
|----------------------------------------|---|--|
| Mass General Hosp.                     | 7 |  |
| Lowell General Hosp.                   | 5 |  |
| St. Luke's Hosp. (Southcoast)          | 5 |  |
| Brigham and Women's                    | 4 |  |
| Lawrence General                       | 4 |  |

| Top Placement Hospitals August Ages 18+ |   |  |
|-----------------------------------------|---|--|
| Southcoast Behavioral Health            | 6 |  |
| Mass General Hospital                   | 5 |  |
| Arbour                                  | 4 |  |
| Level of Care Changed                   | 3 |  |
| Bayridge                                | 2 |  |











| Top Boarding Hospitals YTD Ages 18+ |    |
|-------------------------------------|----|
| St. Luke's Hosp. (Southcoast)       | 33 |
| Mass General Hosp.                  | 24 |
| South Shore Hosp.                   | 20 |
| Lawrence General                    | 19 |
| Lowell General Hosp.                | 16 |
| Sturdy Memorial                     | 16 |
| Mount Auburn Hosp.                  | 15 |
| BID Plymouth (Jordan Hosp.)         | 13 |
| Milford Regional Medical            | 12 |
| BID Boston                          | 11 |

| Top Placement Hospitals YTD Ages 18+ |    |
|--------------------------------------|----|
| Southcoast Behavioral Health         | 31 |
| Level of care changed                | 26 |
| Discharged Home                      | 24 |
| Arbour Hospital