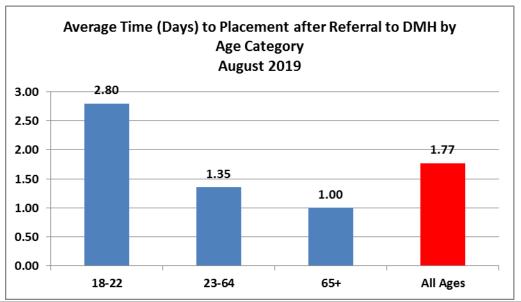

| Number of Referrals by Race Ages 18+ - August 2019 |    |  |
|----------------------------------------------------|----|--|
| Asian                                              | 1  |  |
| Black/African American                             | 5  |  |
| Other                                              | 3  |  |
| Unknown                                            | 1  |  |
| White                                              | 35 |  |
| Total                                              | 45 |  |



| Number of Referrals by Ethnicity Ages 18+<br>August 2019 |    |
|----------------------------------------------------------|----|
| Hispanic/Latino                                          | 7  |
| Non-Hispanic/Latino                                      | 32 |
| Unknown