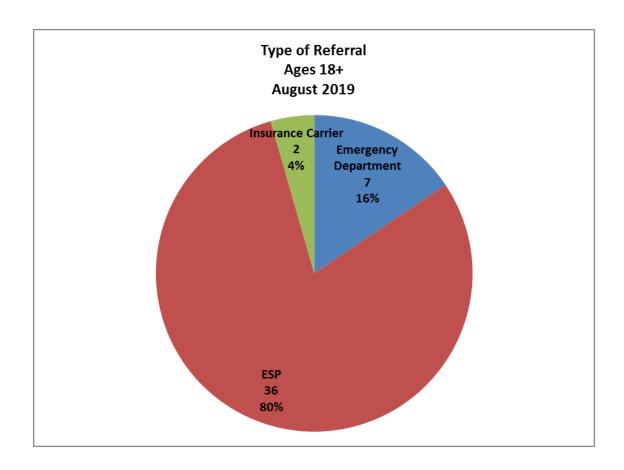

| 1  |  |
| Black/African American                             | 5  |  |
| Other                                              | 3  |  |
| Unknown                                            | 1  |  |
| White                                              | 35 |  |
| Total                                              | 45 |  |



| Number of Referrals by Ethnicity Ages 18+<br>August 2019 |    |
|----------------------------------------------------------|----|
| Hispanic/Latino                                          | 7  |
| Non-Hispanic/Latino                                      | 32 |
| Unknown                                                  | 5  |
| (blank)                                                  | 1  |
| Total                                                    | 45 |













| Top Boarding Hospitals August Ages 18+ |   |  |
|----------------------------------------|---|--|
| Mass General Hosp.                     | 7 |  |
| Lowell General Hosp.                   | 5 |  |
| St. Luke's Hosp. (Southcoast)          | 5 |  |
| Brigham and Women's                    | 4 |  |
| Lawrence General                       | 4 |  |

| Top Placement Hospitals August Ages 18+ |   |  |
|-----------------------------------------|---|--|
| Southcoast Behavioral Health            | 6 |  |
| Mass General Hospital                   | 5 |  |
| Arbour                                  | 4 |  |
| Level of Care Changed                   | 3 |  |
| Bayridge                                | 2 |  |











| Top Boarding Hospitals YTD Ages 18+ |    |
|-----------------------