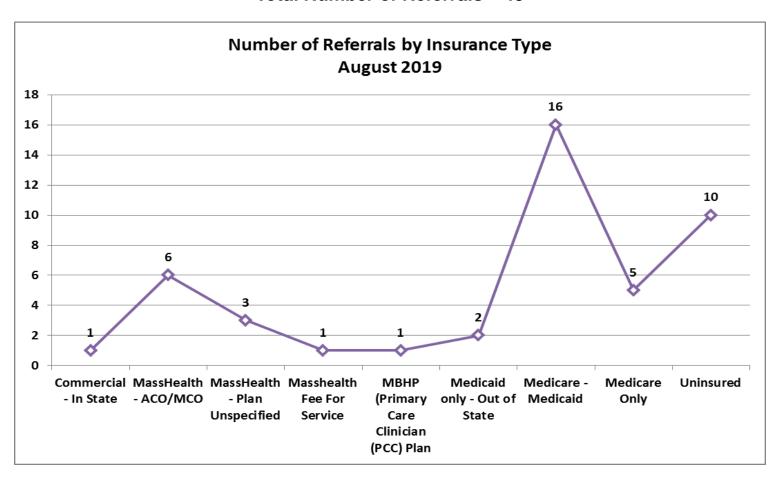

| 1  |  |
| Black/African American                             | 5  |  |
| Other                                              | 3  |  |
| Unknown                                            | 1  |  |
| White                                              | 35 |  |
| Total                                              | 45 |  |



| Number of Referrals by Ethnicity Ages 18+<br>August 2019 |    |
|----------------------------------------------------------|----|
| Hispanic/Latino                                          | 7  |
| Non-Hispanic/Latino                                      | 32 |
| Unknown                                                  | 5  |
| (blank)                                                  | 1  |
| Total                                                    | 45 |













| Top Boarding Hospitals August Ages 18+ |   |  |
|----------------------------------------|---|--|
| Mass General Hosp.                     | 7 |  |
| Lowell General Hosp.                   | 5 |  |
| St. Luke's Hosp. (Southcoast)          | 5 |  |
| Brigham and Women's                    | 4 |  |
| Lawrence General                       | 4 |  |

| Top Placement Hospitals August Ages 18+ |   |  |
|-----------------------------------------|---|--|
| Southcoast Behavioral Health            | 6 |  |
| Mass General Hospital                   | 5 |  |
| Arbour                                  | 4 |  |
| Level of Care Changed                   | 3 |  |
| Bayridge                                | 2 |  |











| Top Boarding Hospitals YTD Ages 18+ |    |
|-------------------------------