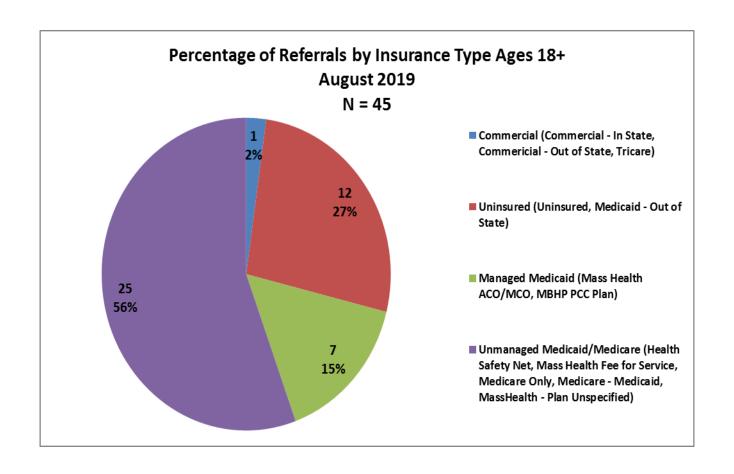

1  |  |
| Black/African American                             | 5  |  |
| Other                                              | 3  |  |
| Unknown                                            | 1  |  |
| White                                              | 35 |  |
| Total                                              | 45 |  |



| Number of Referrals by Ethnicity Ages 18+<br>August 2019 |    |
|----------------------------------------------------------|----|
| Hispanic/Latino                                          | 7  |
| Non-Hispanic/Latino                                      | 32 |
| Unknown                                                  | 5  |
| (blank)                                                  | 1  |
| Total                                                    | 45 |













| Top Boarding Hospitals August Ages 18+ |   |  |
|----------------------------------------|---|--|
| Mass General Hosp.                     | 7 |  |
| Lowell General Hosp.                   | 5 |  |
| St. Luke's Hosp. (Southcoast)          | 5 |  |
| Brigham and Women's                    | 4 |  |
| Lawrence General                       | 4 |  |

| Top Placement Hospitals August Ages 18+ |   |  |
|-----------------------------------------|---|--|
| Southcoast Behavioral Health            | 6 |  |
| Mass General Hospital                   | 5 |  |
| Arbour                                  | 4 |  |
| Level of Care Changed                   | 3 |  |
| Bayridge                                | 2 |  |











| Top Boarding Hospitals YTD Ages 18+ |    |
|---------------------------------