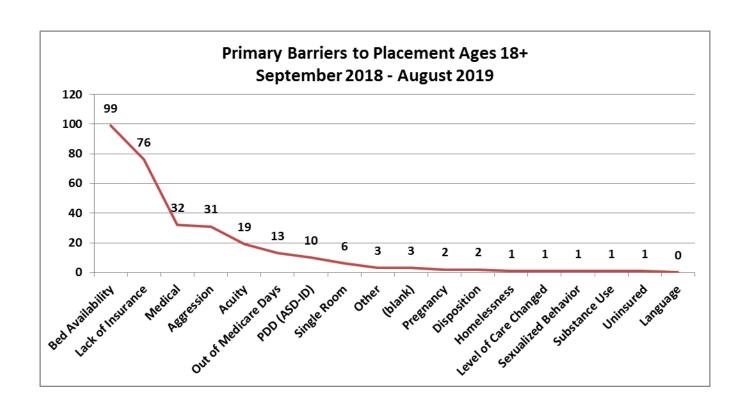

1  |
| Total                                                    | 45 |













| Top Boarding Hospitals August Ages 18+ |   |  |
|----------------------------------------|---|--|
| Mass General Hosp.                     | 7 |  |
| Lowell General Hosp.                   | 5 |  |
| St. Luke's Hosp. (Southcoast)          | 5 |  |
| Brigham and Women's                    | 4 |  |
| Lawrence General                       | 4 |  |

| Top Placement Hospitals August Ages 18+ |   |  |
|-----------------------------------------|---|--|
| Southcoast Behavioral Health            | 6 |  |
| Mass General Hospital                   | 5 |  |
| Arbour                                  | 4 |  |
| Level of Care Changed                   | 3 |  |
| Bayridge                                | 2 |  |











| Top Boarding Hospitals YTD Ages 18+ |    |
|-------------------------------------|----|
| St. Luke's Hosp. (Southcoast)       | 33 |
| Mass General Hosp.                  | 24 |
| South Shore Hosp.                   | 20 |
| Lawrence General                    | 19 |
| Lowell General Hosp.                | 16 |
| Sturdy Memorial                     | 16 |
| Mount Auburn Hosp.                  | 15 |
| BID Plymouth (Jordan Hosp.)         | 13 |
| Milford Regional Medical            | 12 |
| BID Boston                          | 11 |

| Top Placement Hospitals YTD Ages 18+ |    |
|--------------------------------------|----|
| Southcoast Behavioral Health         | 31 |
| Level of care changed                | 26 |
| Discharged Home                      | 24 |
| Arbour Hospital