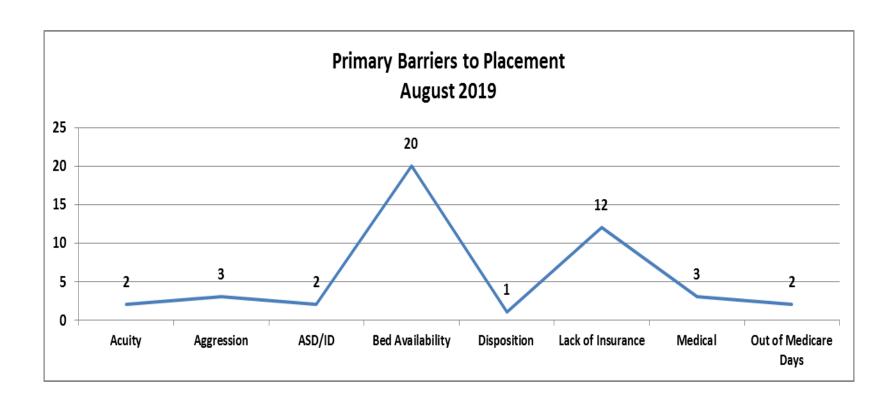

| 1  |  |
| Black/African American                             | 5  |  |
| Other                                              | 3  |  |
| Unknown                                            | 1  |  |
| White                                              | 35 |  |
| Total                                              | 45 |  |



| Number of Referrals by Ethnicity Ages 18+<br>August 2019 |    |
|----------------------------------------------------------|----|
| Hispanic/Latino                                          | 7  |
| Non-Hispanic/Latino                                      | 32 |
| Unknown                                                  | 5  |
| (blank)                                                  | 1  |
| Total                                                    | 45 |













| Top Boarding Hospitals August Ages 18+ |   |  |
|----------------------------------------|---|--|
| Mass General Hosp.                     | 7 |  |
| Lowell General Hosp.                   | 5 |  |
| St. Luke's Hosp. (Southcoast)          | 5 |  |
| Brigham and Women's                    | 4 |  |
| Lawrence General                       | 4 |  |

| Top Placement Hospitals August Ages 18+ |   |  |
|-----------------------------------------|---|--|
| Southcoast Behavioral Health            | 6 |  |
| Mass General Hospital                   | 5 |  |
| Arbour                                  | 4 |  |
| Level of Care Changed                   | 3 |  |
| Bayridge                                | 2 |  |











| Top Boarding Hospitals YTD Ages 18+ |    |
|---------------------------