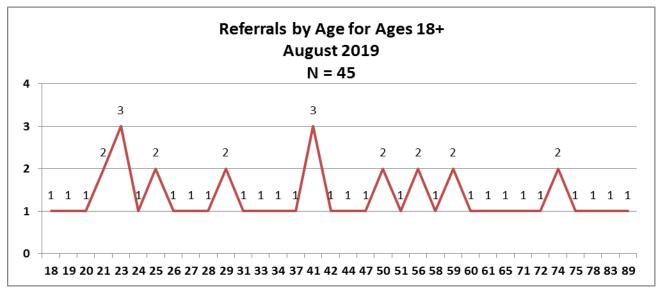

| Number of Referrals by Race Ages 18+ - August 2019 |    |  |
|----------------------------------------------------|----|--|
| Asian                                              | 1  |  |
| Black/African American                             | 5  |  |
| Other                                              | 3  |  |
| Unknown                                            | 1  |  |
| White                                              | 35 |  |
| Total                                              | 45 |  |



| Number of Referrals by Ethnicity Ages 18+<br>August 2019 |    |
|----------------------------------------------------------|----|
| Hispanic/Latino                                          | 7  |
| Non-Hispanic/Latino                                      | 32 |
| Unknown