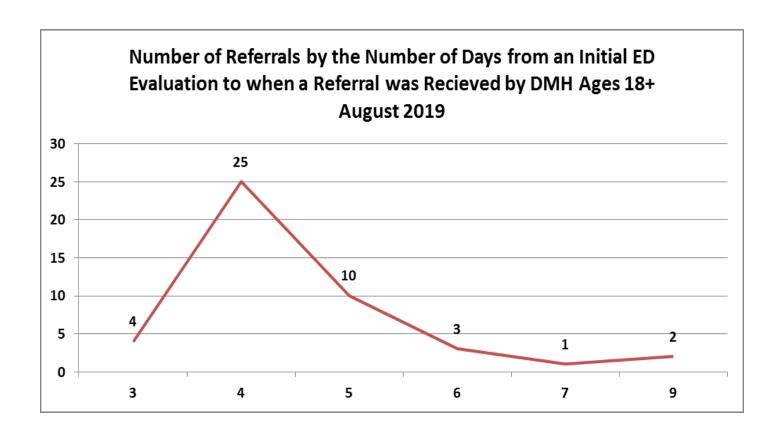

| 1  |  |
| Black/African American                             | 5  |  |
| Other                                              | 3  |  |
| Unknown                                            | 1  |  |
| White                                              | 35 |  |
| Total                                              | 45 |  |



| Number of Referrals by Ethnicity Ages 18+<br>August 2019 |    |
|----------------------------------------------------------|----|
| Hispanic/Latino                                          | 7  |
| Non-Hispanic/Latino                                      | 32 |
| Unknown                                                  | 5  |
| (blank)                                                  | 1  |
| Total                                                    | 45 |













| Top Boarding Hospitals August Ages 18+ |   |  |
|----------------------------------------|---|--|
| Mass General Hosp.                     | 7 |  |
| Lowell General Hosp.                   | 5 |  |
| St. Luke's Hosp. (Southcoast)          | 5 |  |
| Brigham and Women's                    | 4 |  |
| Lawrence General                       | 4 |  |

| Top Placement Hospitals August Ages 18+ |   |  |
|-----------------------------------------|---|--|
| Southcoast Behavioral Health            | 6 |  |
| Mass General Hospital                   | 5 |  |
| Arbour                                  | 4 |  |
| Level of Care Changed                   | 3 |  |
| Bayridge                                | 2 |  |











| Top Boarding Hospitals YTD Ages 18+ |    |
|-------------------------