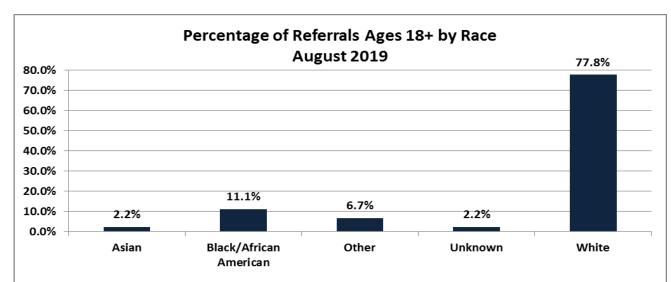

| Number of Referrals by Race Ages 18+ - August 2019 |    |  |
|----------------------------------------------------|----|--|
| Asian                                              | 1  |  |
| Black/African American                             | 5  |  |
| Other                                              | 3  |  |
| Unknown                                            | 1  |  |
| White                                              | 35 |  |
| Total                                              | 45 |  |