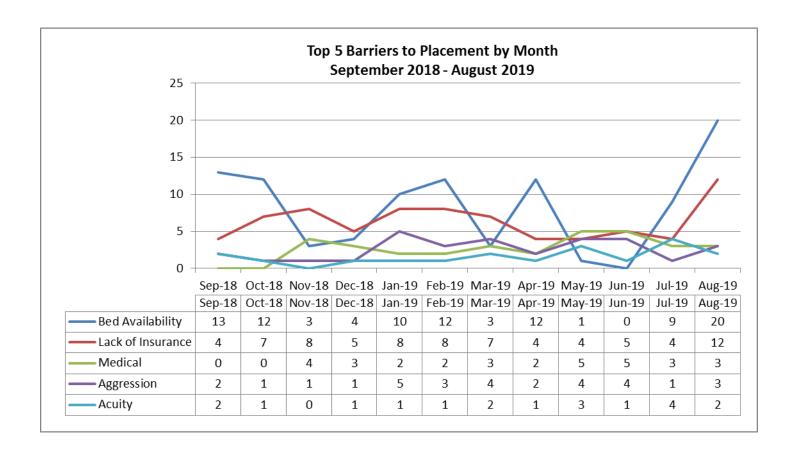

|
| Total                                                    | 45 |













| Top Boarding Hospitals August Ages 18+ |   |  |
|----------------------------------------|---|--|
| Mass General Hosp.                     | 7 |  |
| Lowell General Hosp.                   | 5 |  |
| St. Luke's Hosp. (Southcoast)          | 5 |  |
| Brigham and Women's                    | 4 |  |
| Lawrence General                       | 4 |  |

| Top Placement Hospitals August Ages 18+ |   |  |
|-----------------------------------------|---|--|
| Southcoast Behavioral Health            | 6 |  |
| Mass General Hospital                   | 5 |  |
| Arbour                                  | 4 |  |
| Level of Care Changed                   | 3 |  |
| Bayridge                                | 2 |  |











| Top Boarding Hospitals YTD Ages 18+ |    |
|-------------------------------------|----|
| St. Luke's Hosp. (Southcoast)       | 33 |
| Mass General Hosp.                  | 24 |
| South Shore Hosp.                   | 20 |
| Lawrence General                    | 19 |
| Lowell General Hosp.                | 16 |
| Sturdy Memorial                     | 16 |
| Mount Auburn Hosp.                  | 15 |
| BID Plymouth (Jordan Hosp.)         | 13 |
| Milford Regional Medical            | 12 |
| BID Boston                          | 11 |

| Top Placement Hospitals YTD Ages 18+ |    |
|--------------------------------------|----|
| Southcoast Behavioral Health         | 31 |
| Level of care changed                | 26 |
| Discharged Home                      | 24 |
| Arbour Hospital