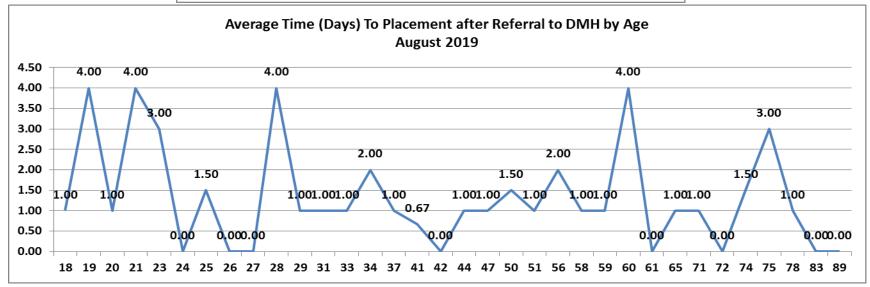

| Number of Referrals by Race Ages 18+ - August 2019 |    |  |
|----------------------------------------------------|----|--|
| Asian                                              | 1  |  |
| Black/African American                             | 5  |  |
| Other                                              | 3  |  |
| Unknown                                            | 1  |  |
| White                                              | 35 |  |
| Total                                              | 45 |  |



| Number of Referrals by Ethnicity Ages 18+<br>August 2019 |    |
|----------------------------------------------------------|----|
| Hispanic/Latino                                          | 7  |
| Non-Hispanic/Latino                                      | 32 |
| Unknown