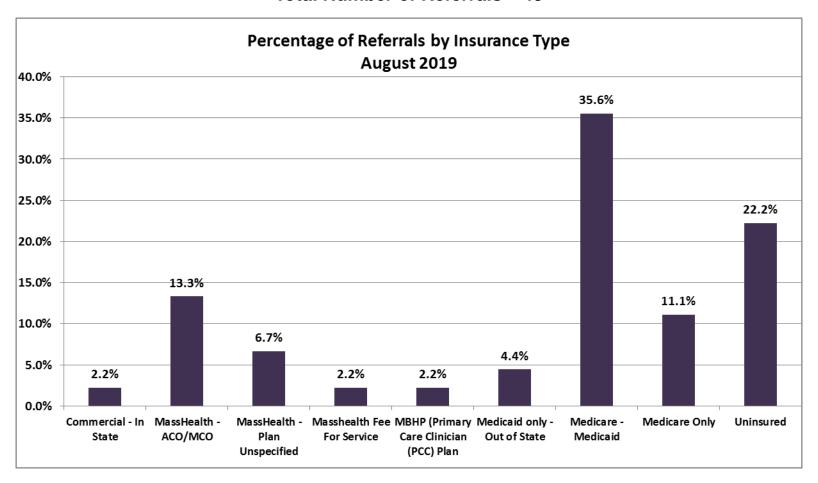

| 1  |  |
| Black/African American                             | 5  |  |
| Other                                              | 3  |  |
| Unknown                                            | 1  |  |
| White                                              | 35 |  |
| Total                                              | 45 |  |



| Number of Referrals by Ethnicity Ages 18+<br>August 2019 |    |
|----------------------------------------------------------|----|
| Hispanic/Latino                                          | 7  |
| Non-Hispanic/Latino                                      | 32 |
| Unknown                                                  | 5  |
| (blank)                                                  | 1  |
| Total                                                    | 45 |













| Top Boarding Hospitals August Ages 18+ |   |  |
|----------------------------------------|---|--|
| Mass General Hosp.                     | 7 |  |
| Lowell General Hosp.                   | 5 |  |
| St. Luke's Hosp. (Southcoast)          | 5 |  |
| Brigham and Women's                    | 4 |  |
| Lawrence General                       | 4 |  |

| Top Placement Hospitals August Ages 18+ |   |  |
|-----------------------------------------|---|--|
| Southcoast Behavioral Health            | 6 |  |
| Mass General Hospital                   | 5 |  |
| Arbour                                  | 4 |  |
| Level of Care Changed                   | 3 |  |
| Bayridge                                | 2 |  |











| Top Boarding Hospitals YTD Ages 18+ |    |
|-----------------------------