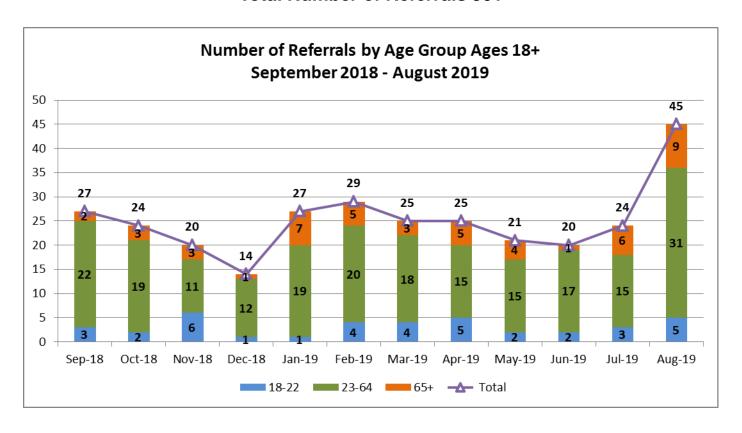

| 1  |
| Total                                                    | 45 |













| Top Boarding Hospitals August Ages 18+ |   |  |
|----------------------------------------|---|--|
| Mass General Hosp.                     | 7 |  |
| Lowell General Hosp.                   | 5 |  |
| St. Luke's Hosp. (Southcoast)          | 5 |  |
| Brigham and Women's                    | 4 |  |
| Lawrence General                       | 4 |  |

| Top Placement Hospitals August Ages 18+ |   |  |
|-----------------------------------------|---|--|
| Southcoast Behavioral Health            | 6 |  |
| Mass General Hospital                   | 5 |  |
| Arbour                                  | 4 |  |
| Level of Care Changed                   | 3 |  |
| Bayridge                                | 2 |  |











| Top Boarding Hospitals YTD Ages 18+ |    |
|-------------------------------------|----|
| St. Luke's Hosp. (Southcoast)       | 33 |
| Mass General Hosp.                  | 24 |
| South Shore Hosp.                   | 20 |
| Lawrence General                    | 19 |
| Lowell General Hosp.                | 16 |
| Sturdy Memorial                     | 16 |
| Mount Auburn Hosp.                  | 15 |
| BID Plymouth (Jordan Hosp.)         | 13 |
| Milford Regional Medical            | 12 |
| BID Boston                          | 11 |

| Top Placement Hospitals YTD Ages 18+ |    |
|--------------------------------------|----|
| Southcoast Behavioral Health         | 31 |
| Level of care changed                | 26 |
| Discharged Home                      | 24 |
| Arbour Hospital