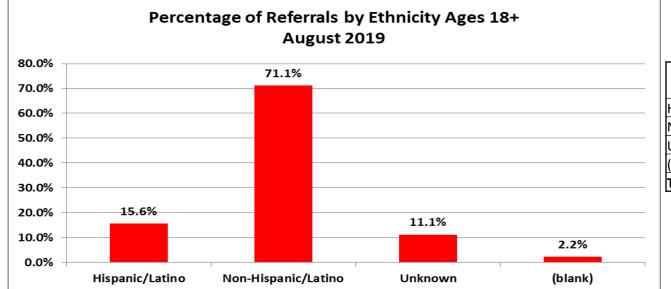

| Number of Referrals by Ethnicity Ages 18+<br>August 2019 |    |
|----------------------------------------------------------|----|
| Hispanic/Latino                                          | 7  |
| Non-Hispanic/Latino                                      | 32 |
| Unknown                                                  | 5  |
| (blank)                                                  | 1  |
| Total                                                    | 45 |