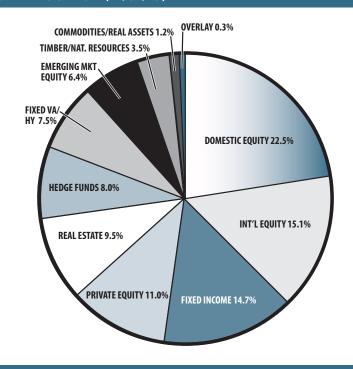

-----------------------|
|           | 1/1/18                               |
|           | Segal                                |
|           | 7.38%                                |
|           | 5.28% Total Increasing               |
|           | 2035                                 |
|           | \$722.4 M                            |
|           | \$66.9 M                             |
| ACTIVE    | RETIRED                              |
| 4,633     | 3,117                                |
| \$271.5 M | \$85.8 M                             |
| \$58,600  | \$27,500                             |
| 48        | 71                                   |
| 12 years  | NA                                   |
|           | 4,633<br>\$271.5 M<br>\$58,600<br>48 |

## ASSET ALLOCATION (12/31/19)



### **EARNED INCOME OF DISABILITY RETIREES (2018)**

| ► Number of Disability Retirees | 342         |
|---------------------------------|-------------|
| ▶ Number Who Reported Earnings  | 133         |
| ► Number of Excess Earners      | 3           |
| ▶ Total Amount of Refund Due    | \$80,972.04 |

| ▶ 2019 Return            | 17.26%  |
|--------------------------|---------|
| ▶ 2019 Market Value      | \$1.2 B |
| ▶ 2015-2019 (Annualized) | 8.21%   |
| ▶ 1985-2019 (Annualized) | 7.69%   |