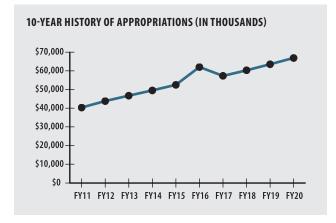

### **ACTUARIAL**

|           | 59.5%                                |
|-----------|--------------------------------------|
|           | 1/1/18                               |
|           | Segal                                |
|           | 7.38%                                |
|           | 5.28% Total Increasing               |
|           | 2035                                 |
|           | \$722.4 M                            |
|           | \$66.9 M                             |
| ACTIVE    | RETIRED                              |
| 4,633     | 3,117                                |
| \$271.5 M | \$85.8 M                             |
| \$58,600  | \$27,500                             |
| 48        | 71                                   |
| 12 years  | NA                                   |
|           | 4,633<br>\$271.5 M<br>\$58,600<br>48 |