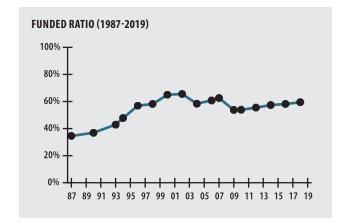

### **ACTUARIAL**

|           | 59.5%                                |
|-----------|--------------------------------------|
|           | 1/1/18                               |
|           | Segal                                |
|           | 7.38%                                |
|           | 5.28% Total Increasing               |
|           | 2035                                 |
|           | \$722.4 M                            |
|           | \$66.9 M                             |
| ACTIVE    | RETIRED                              |
| 4,633     | 3,117                                |
| \$271.5 M | \$85.8 M                             |
| \$58,600  | \$27,500                             |
| 48        | 71                                   |
| 12 years  | NA                                   |
|           | 4,633<br>\$271.5 M<br>\$58,600<br>48 |