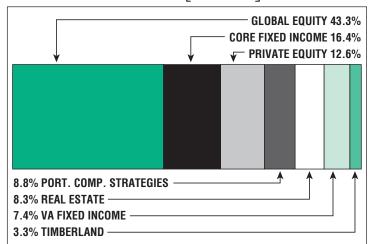

## **Asset Allocation** [12/31/20]

\$782.8 M

Unfunded Liability

\$70.4 M (FY2021)

Total Pension Appropriation