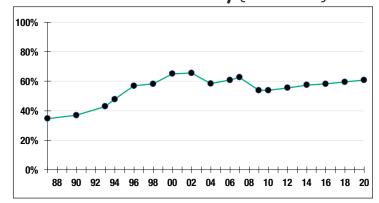

### Funded Ratio History (1987-2020)

**60.8**%

**Funded Ratio** 

2037

Fully Funded

5.80% Total **Increasing** 

**Funding Schedule** 