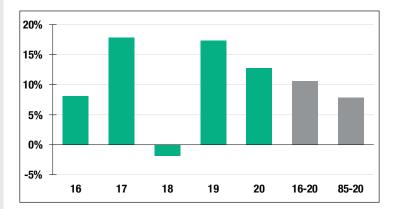

### **Investment Returns**

(2016-2020, 5-Year & 36-Year Averages, as of 12/31/20)

## 12.71%

2020 Returns

# 9.08%

2011-2020 (Annualized) 7.83%

1985-2020 (Annualized)