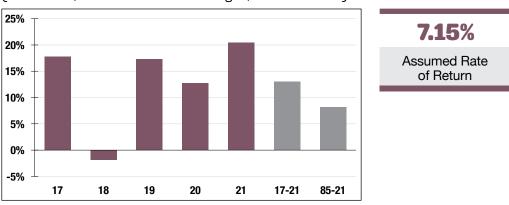

**\$1.7 B** Market Value

**20.44%** 2021 Returns

**11.09%** 2012-2021 (Annualized) **8.15%** 1985-2021 (Annualized)

### **Investment Returns**

(2017-2021, 5-Year & 37-Year Averages, as of 12/31/21)