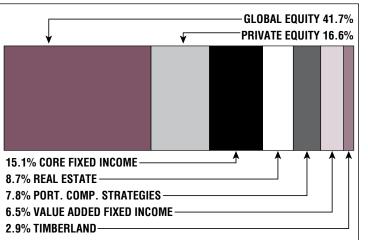

|
| Retired Members3,326<br>Benefits Paid\$99.1 M<br>Average Benefit\$29,800<br>Average Age71 |

#### 2020 EARNED INCOME OF DISABILITY RETIREES:

| Disability Retirees332 |
|------------------------|
| Reported Earnings124   |
| Excess Earners2        |
| Refund Due\$68,773     |

Last Valuation: 1/1/20 Actuary: Segal



**\$1.7 B** Market Value

**20.44%** 2021 Returns

**11.09%** 2012-2021 (Annualized) **8.15%** 1985-2021 (Annualized)

### **Investment Returns**

(2017-2021, 5-Year & 37-Year Averages, as of 12/31/21)



## Funded Ratio History (1987-2021)



## 60.8% Funded Ratio 2037 Fully Funded 5.80% Total Increasing Funding Schedule

\$782.8 M

Unfunded Liability

**\$74.5 M** (FY2022) Total Pension Appropriation

## Asset Allocation (12/31/21)



| 2021 Annual Report | 19