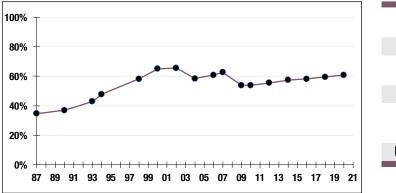

## Funded Ratio History (1987-2021)

## 60.8% Funded Ratio 2037 Fully Funded 5.80% Total Increasing Funding Schedule

\$782.8 M

Unfunded Liability

**\$74.5 M** (FY2022) Total Pension Appropriation