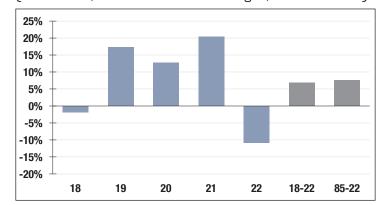

## **Investment Returns**

(2018-2022, 5-Year & 38-Year Averages, as of 12/31/22)

6.90%

**Assumed Rate** of Return

# \$1.5 B

Market Value

-10.86%

2022 Returns

8.40%

2013-2022 (Annualized) 7.60%

1985-2022 (Annualized)