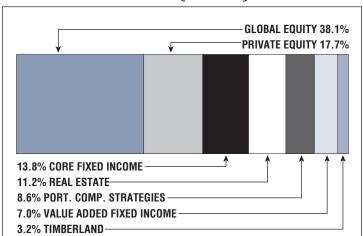

# Asset Allocation (12/31/22)

\$755.2 M

**Unfunded Liability** 

S78.8 M (FY2023)

Total Pension Appropriation