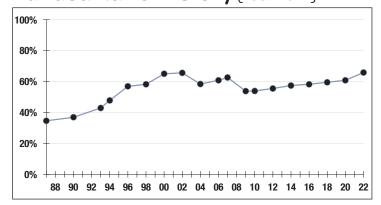

# Funded Ratio History (1987-2022)

**65.8**%

**Funded Ratio** 

2037

Fully Funded

5.80% Total Increasing

**Funding Schedule** 