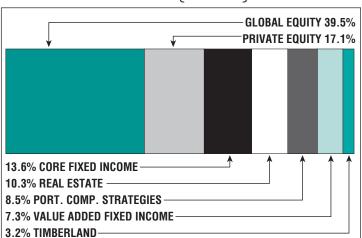

## Asset Allocation (12/31/23)

\$755.2 M

Unfunded Liability

\$83.4 M

(FY2024)

Total Pension Appropriation