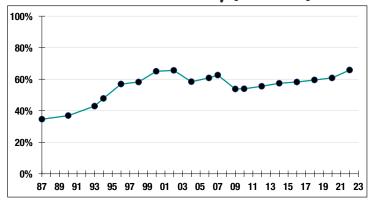

## Funded Ratio History (1987-2023)

**65.8**%

Funded Ratio

2037

Fully Funded

5.80% Total Increasing

**Funding Schedule** 