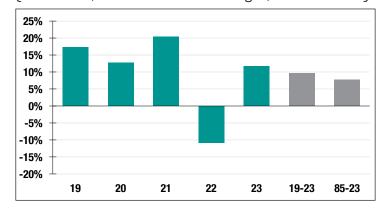

**11.66%** 2023 Returns **8.06**%

2014-2023 (Annualized)

7.70% 1985-2023

(Annualized)

### **Investment Returns**

(2019-2023, 5-Year & 39-Year Averages, as of 12/31/23)

6.90%

**Assumed Rate** of Return

\$18,000

COLA BASE (FY2025)