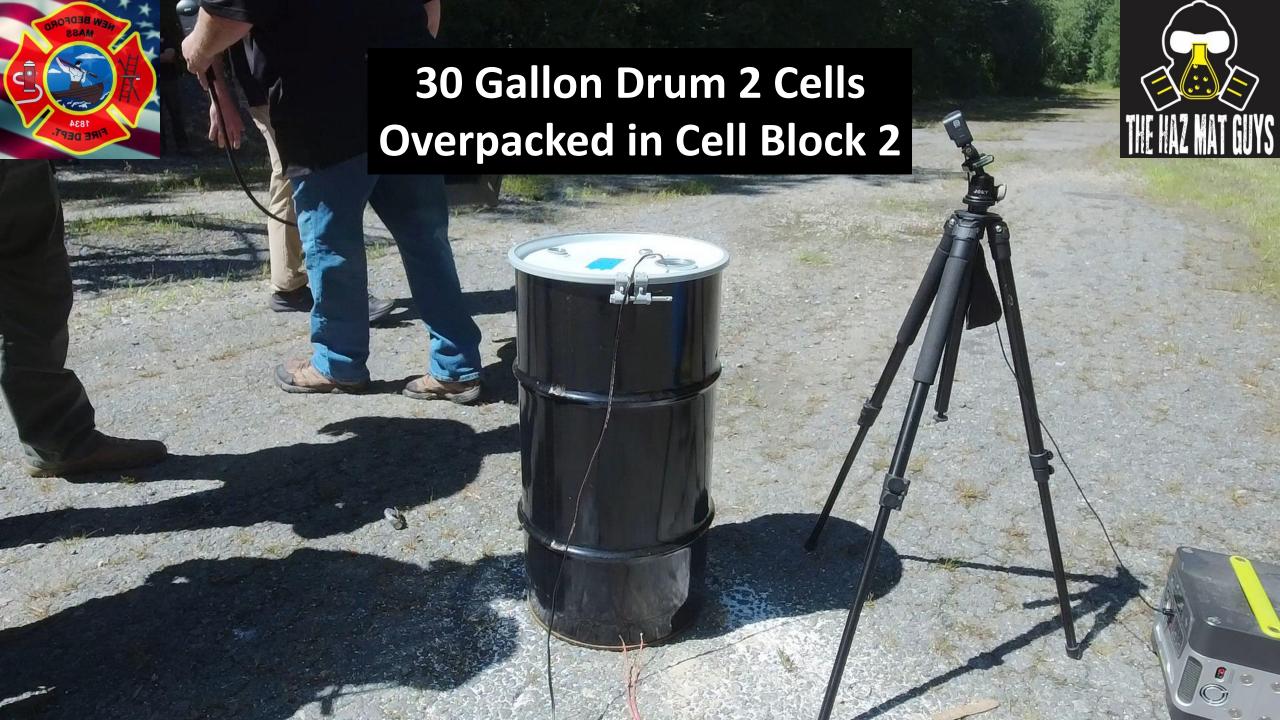

#### Lessons Learned

- The higher the charge level the more energetic the reaction
- Our meters can detect the off-gassing
- Cells off-gas early in runaway
- Off-gassing is highly toxic and flammable
- Overpacking does not completely eliminate the hazard