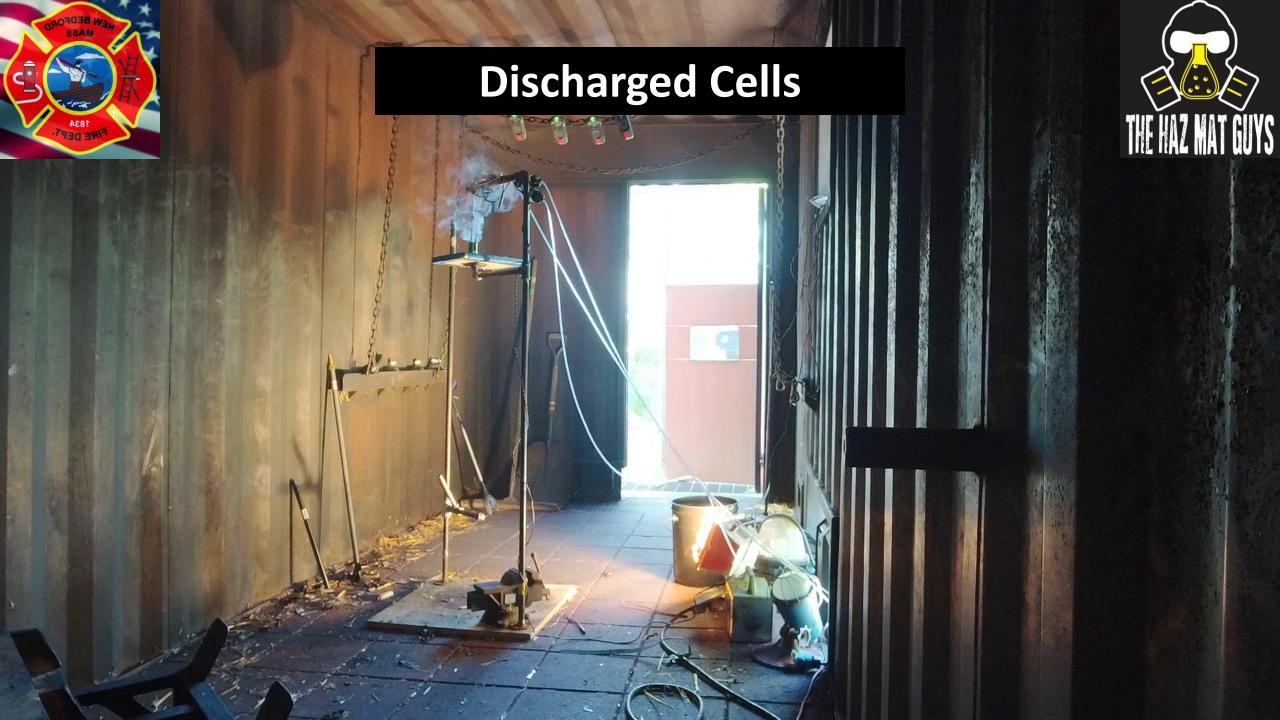

#### Lessons Learned

- The higher the charge level the more energetic the reaction
- Our meters can detect the off-gassing
- Cells off-gas early in runaway
- Off-gassing is highly toxic and flammable
- Overpacking does not completely eliminate the hazard