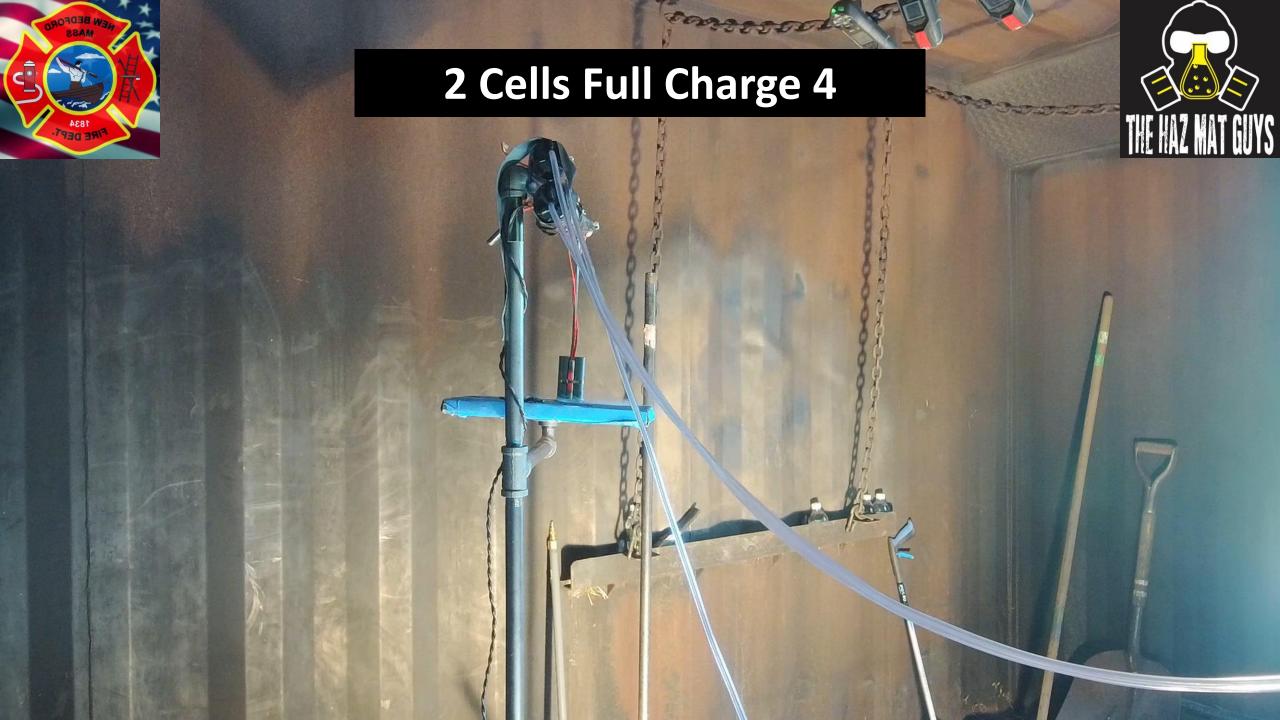

## **Blackline Safety Multi Gas Meters**

- % of the LEL Readings
- High CO Levels (Cross sensitivity to hydrogen)
- Hydrogen Sulfide (H2S)
- Decreased and Increased O2 Levels
- Hydrofluoric Gas Sensor Readings