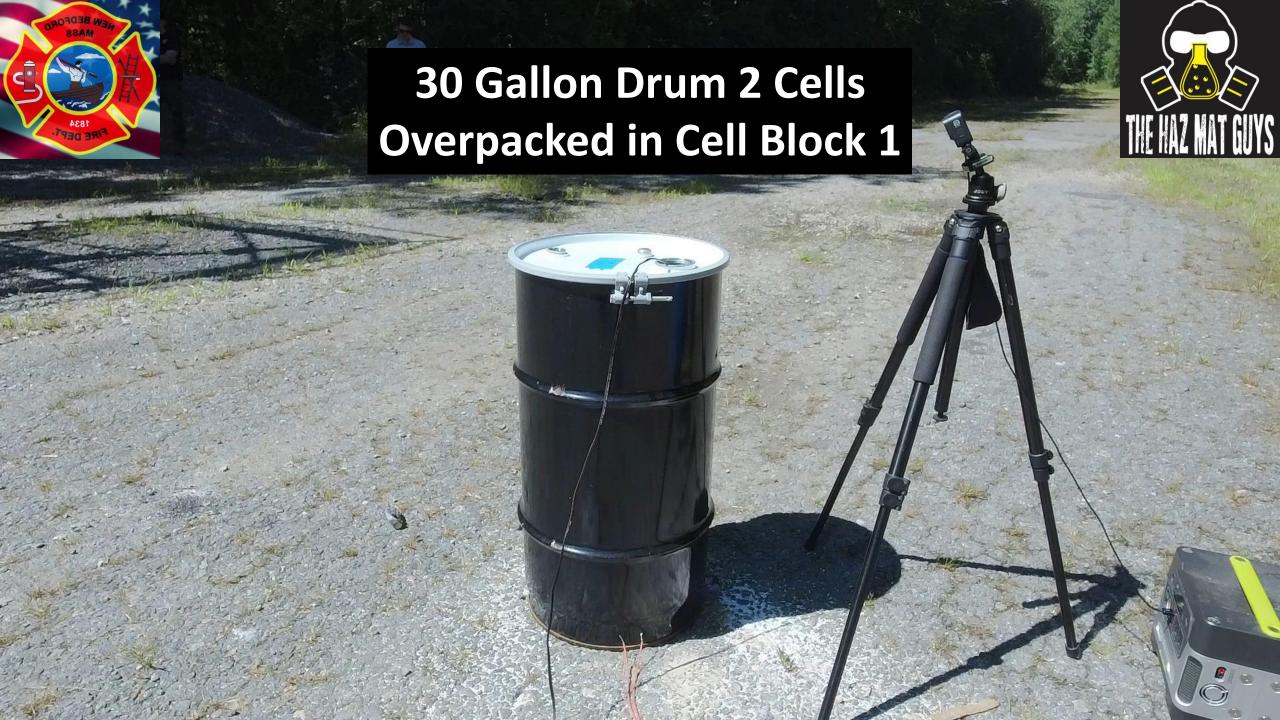

#### Lessons Learned

- The higher the charge level the more energetic the reaction
- Our meters can detect the off-gassing
- Cells off-gas early in runaway
- Off-gassing is highly toxic and flammable
- Overpacking does not completely eliminate the hazard