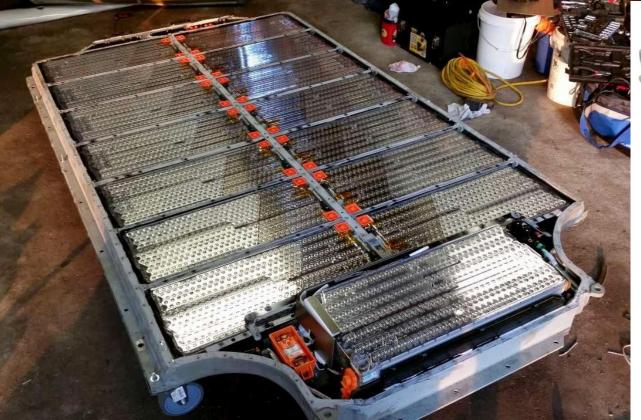

## 18650 Battery Pack

The most popular battery pack supplied by Tesla contains 7,104 18650 cells in 16 444 cell modules capable of storing up to 85 kWh of energy