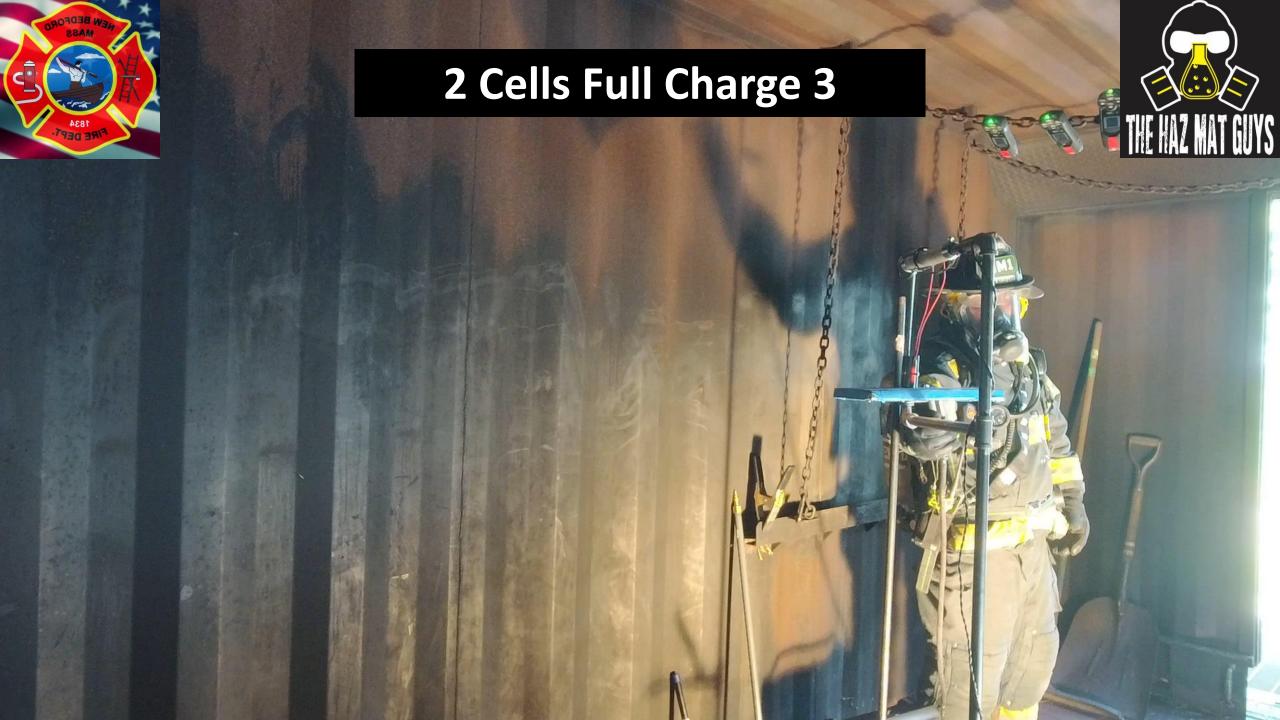

## **Blackline Safety Multi Gas Meters**

- % of the LEL Readings
- High CO Levels (Cross sensitivity to hydrogen)
- Hydrogen Sulfide (H2S)
- Decreased and Increased O2 Levels
- Hydrofluoric Gas Sensor Readings