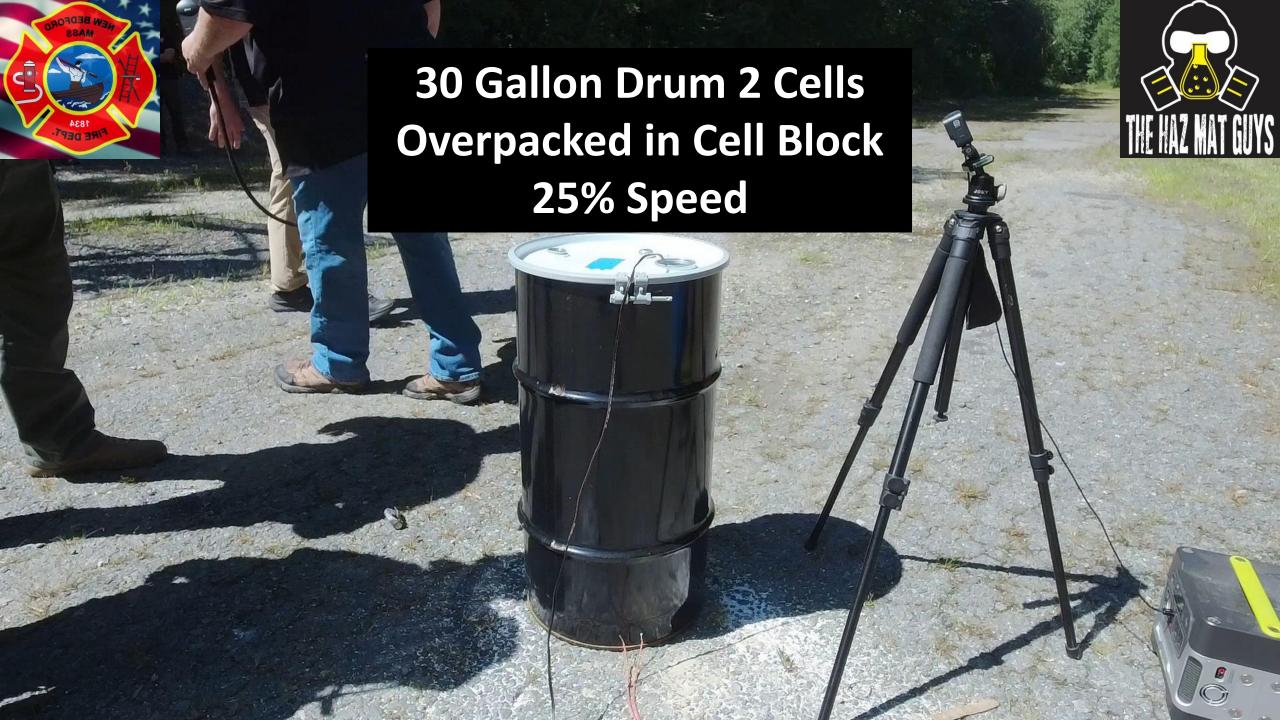

#### Lessons Learned

- The higher the charge level the more energetic the reaction
- Our meters can detect the off-gassing
- Cells off-gas early in runaway
- Off-gassing is highly toxic and flammable
- Overpacking does not completely eliminate the hazard