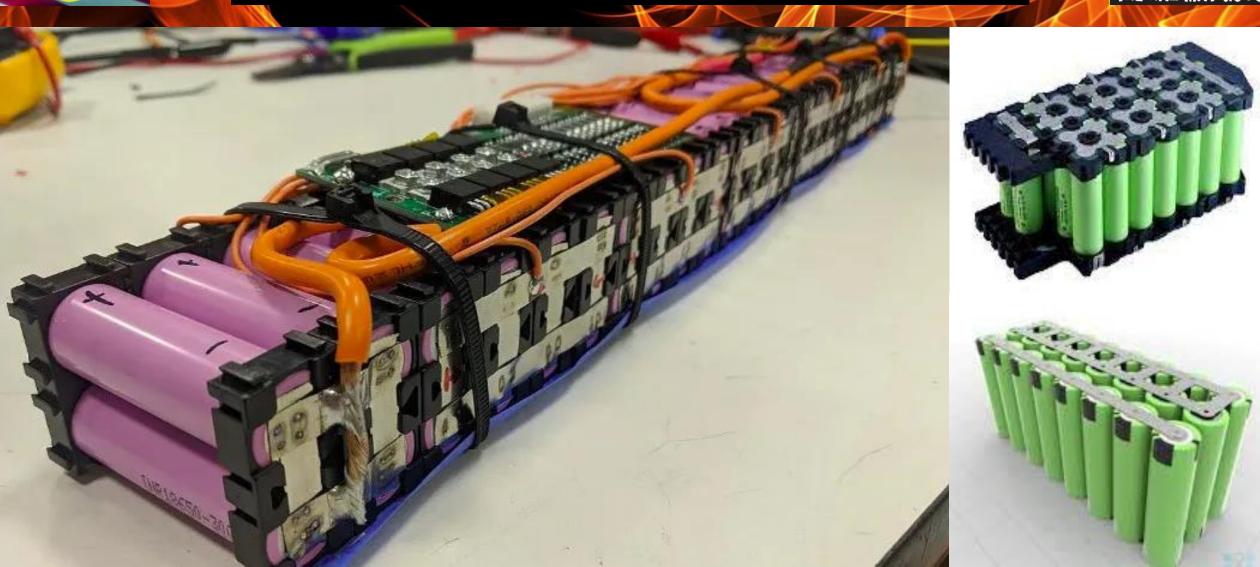

## Organizations

MASS TRANSPORD TO THE DEPT.

- New Bedford Fire Department
- The Hazmat Guys
- Massachusetts Department of Fire Services
- Telops
- Blackline
- FLIR
- FarrWest
- Redwave

## Objectives

- Differences in State of Cell Charges
- Emitted Gases
- Capabilities of Meters
- Limitations of Overpacking





## 18650 Cells







Material: Lithium-ion battery

Name: ICR18650-26F

Type: 18650

Capacity: 2600mAh

Voltage: 3.6-3.7V

Charging voltage: 4.2V

Discharge voltage: 2.75V

Cycles: 1500 times

Size: 65mm\*18mm

Weight: 46g



## **18650 Cells**





# 18650 Battery Module







## 18650 Battery Pack



The most popular battery pack supplied by Tesla contains 7,104 18650 cells in 16 444 cell modules capable of storing up to 85 kWh of energy





















# 50 % Discharged Cell Over Heated Full Speed







## 50 % Discharged Cell Over Heated 25% Speed

















## **Blackline Safety Multi Gas Meters**

- % of the LEL Readings
- High CO Levels (Cross sensitivity to hydrogen)
- Hydrogen Sulfide (H2S)
- Decreased and Increased O2 Levels
- Hydrofluoric Gas Sensor Readings







Toluene o-Xylene Ethylbenzene 2-chloro acetophenone Phenol p-Cresol Napthalene

2-methylnapthalene Biphenyl Acenaphthylene 1,4 Dioxane Propylbenzene 1,2,4-trimethylbenzene p-Xylene Styrene











#### Lessons Learned

- The higher the charge level the more energetic the r