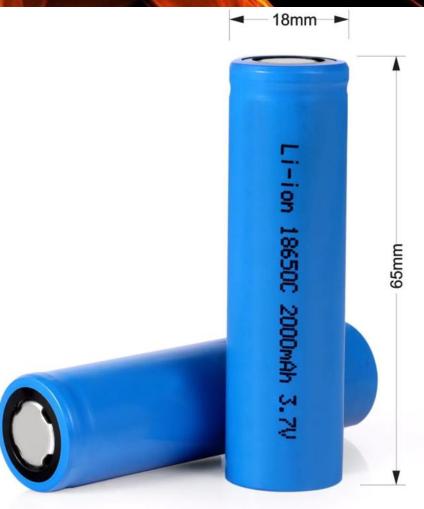

## 18650 Cells

Material: Lithium-ion battery

Name: ICR18650-26F

Type: 18650

Capacity: 2600mAh

Voltage: 3.6-3.7V

Charging voltage: 4.2V

Discharge voltage: 2.75V

Cycles: 1500 times

Size: 65mm\*18mm

Weight: 46g

## **18650 Cells**