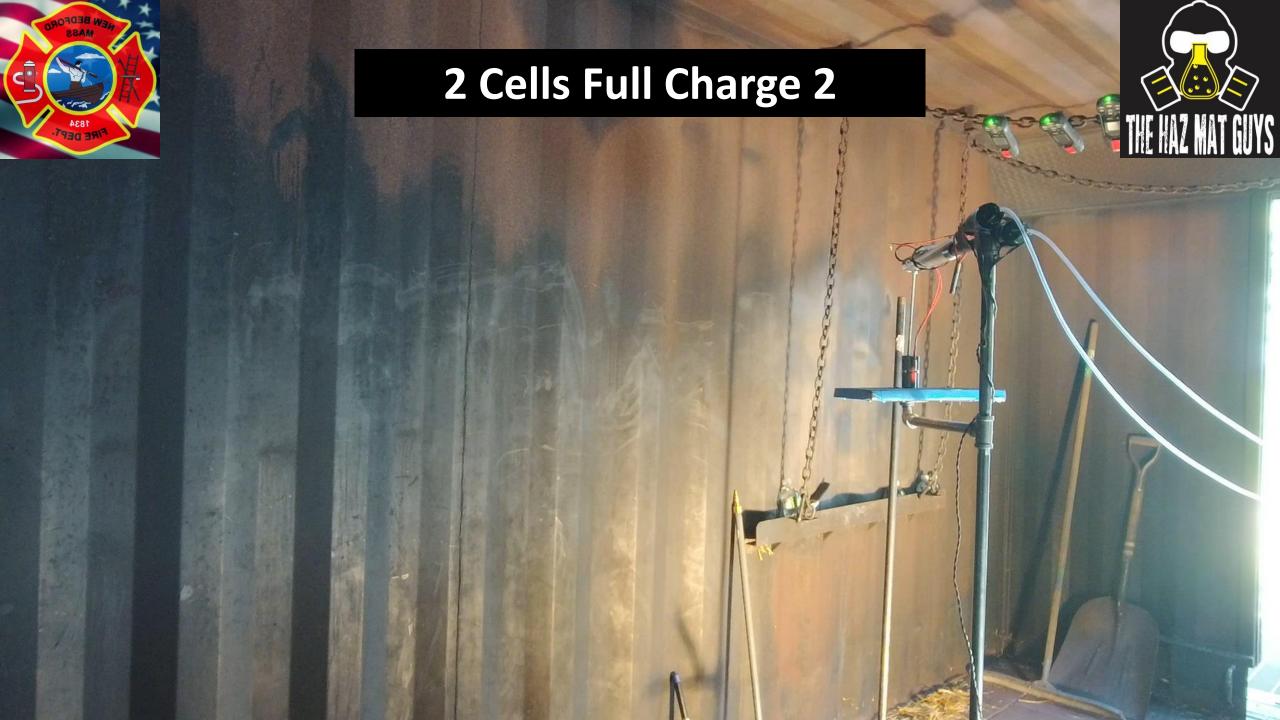

#### Lessons Learned

- The higher the charge level the more energetic the reaction
- Our meters can detect the off-gassing
- Cells off-gas early in runaway
- Off-gassing is highly toxic and flammable
- Overpacking does not completely eliminate the hazard