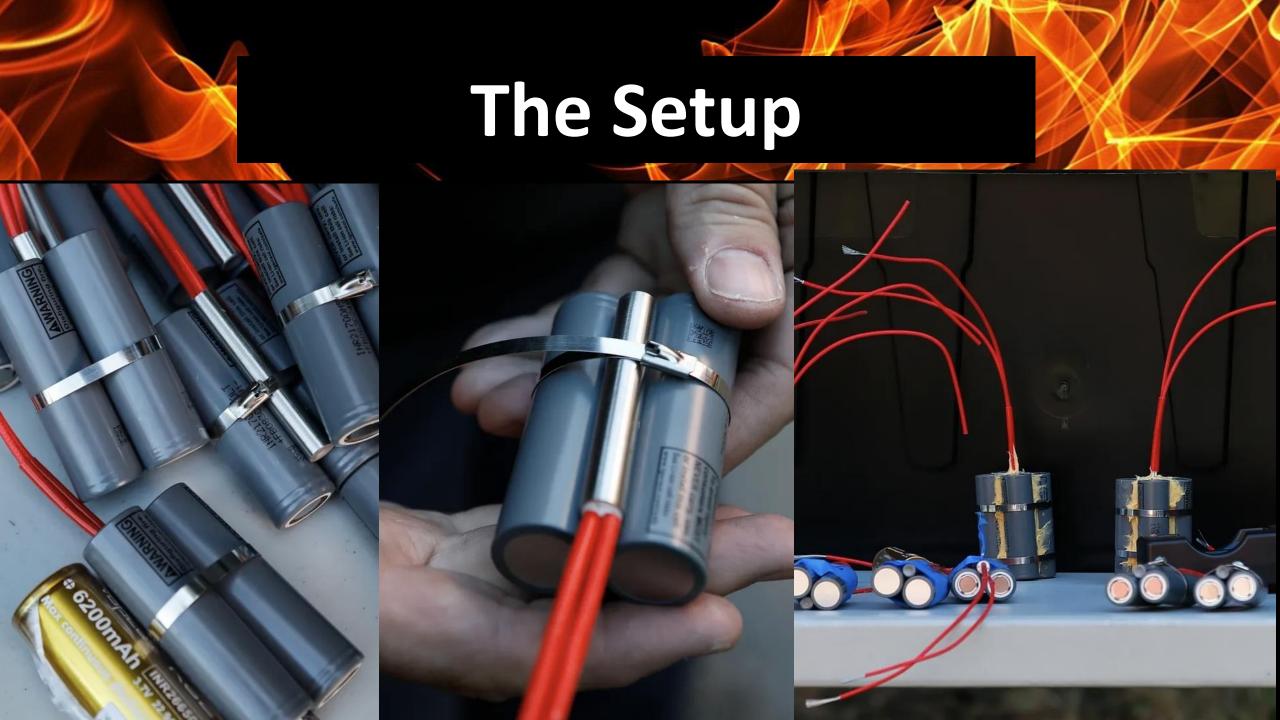

## 18650 Cells

Material: Lithium-ion battery

Name: ICR18650-26F

Type: 18650

Capacity: 2600mAh

Voltage: 3.6-3.7V

Charging voltage: 4.2V

Discharge voltage: 2.75V

Cycles: 1500 times

Size: 65mm\*18mm

Weight: 46g