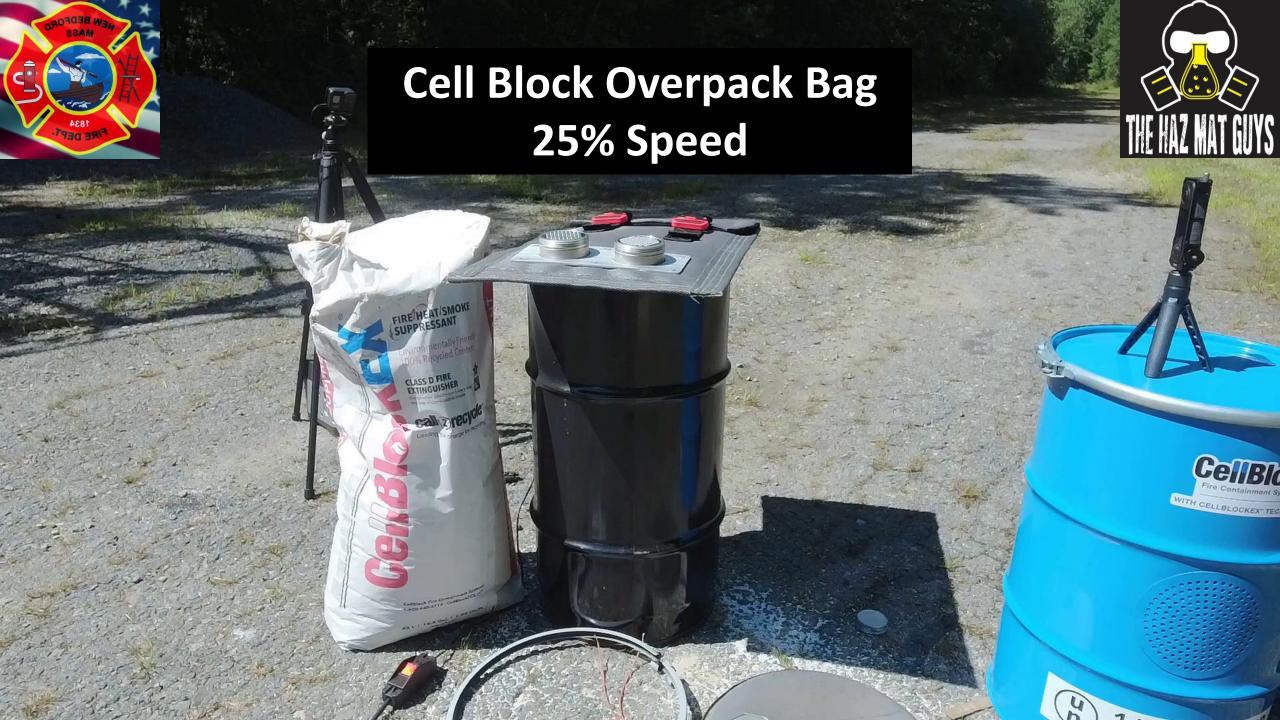

#### Lessons Learned

- The higher the charge level the more energetic the reaction
- Our meters can detect the off-gassing
- Cells off-gas early in runaway
- Off-gassing is highly toxic and flammable
- Overpacking does not completely eliminate the hazard