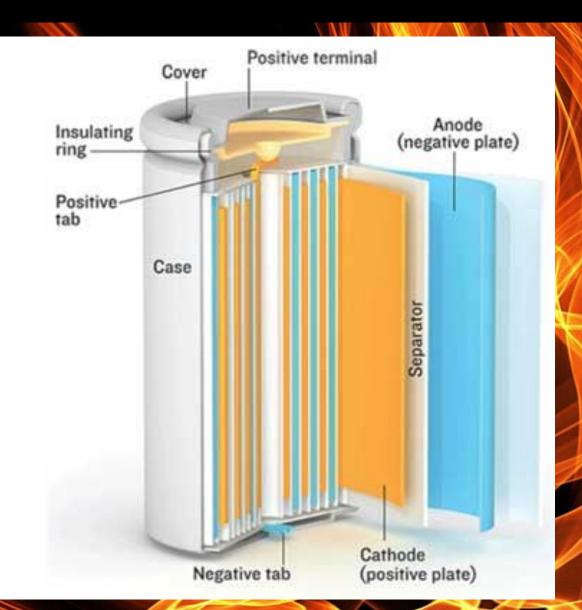

## 18650 Cells

Material: Lithium-ion battery

Name: ICR18650-26F

Type: 18650

Capacity: 2600mAh

Voltage: 3.6-3.7V

Charging voltage: 4.2V

Discharge voltage: 2.75V

Cycles: 1500 times

Size: 65mm\*18mm

Weight: 46g

## **18650 Cells**