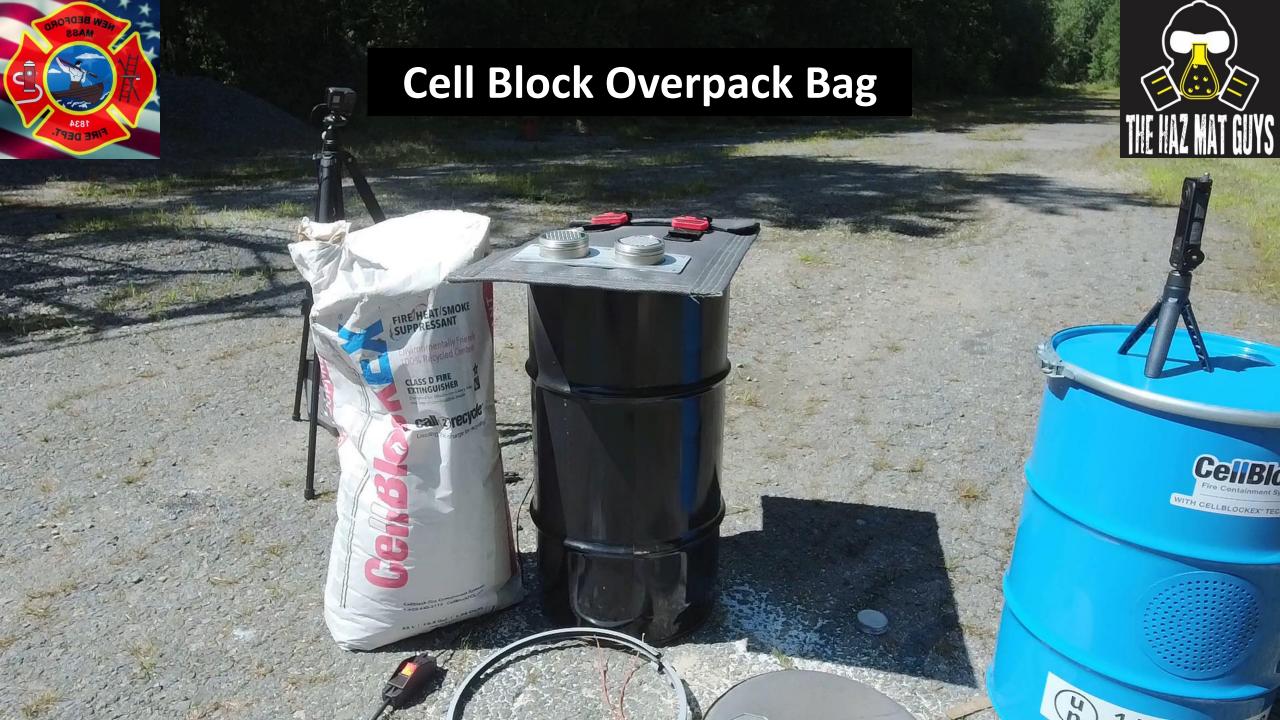

#### Lessons Learned

- The higher the charge level the more energetic the reaction
- Our meters can detect the off-gassing
- Cells off-gas early in runaway
- Off-gassing is highly toxic and flammable
- Overpacking does not completely eliminate the hazard