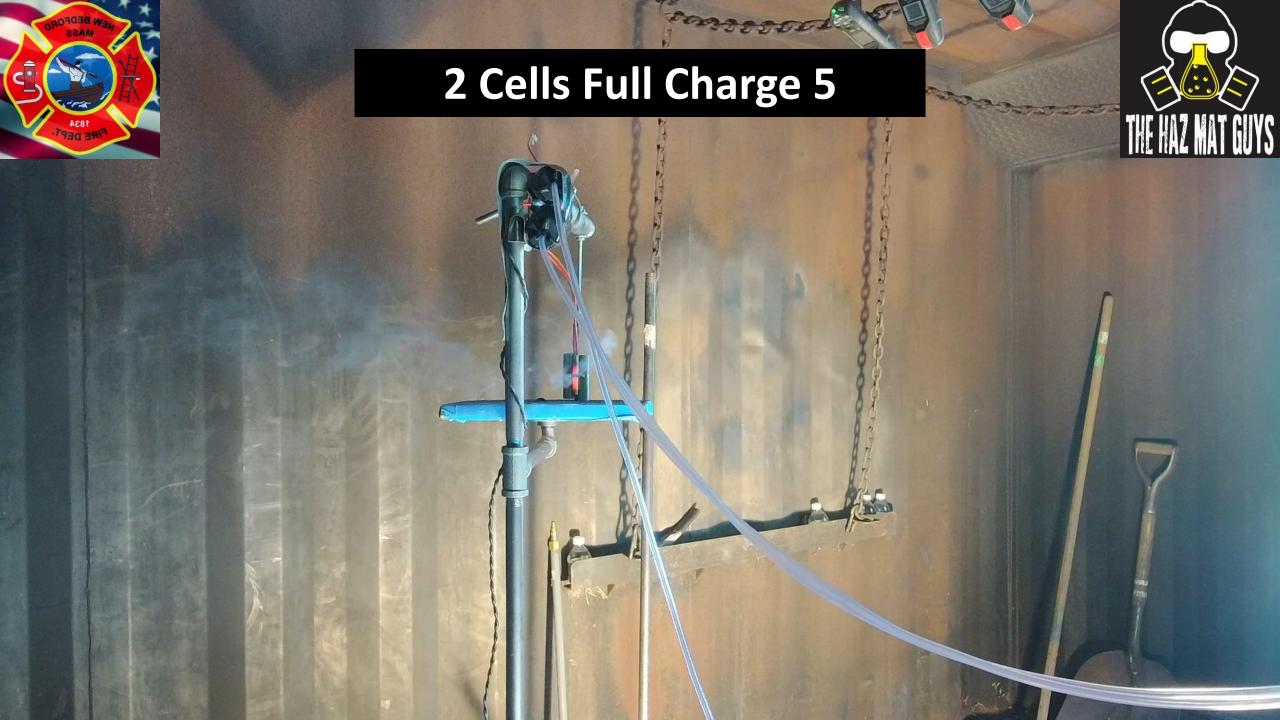

## **Blackline Safety Multi Gas Meters**

- % of the LEL Readings
- High CO Levels (Cross sensitivity to hydrogen)
- Hydrogen Sulfide (H2S)
- Decreased and Increased O2 Levels
- Hydrofluoric Gas Sensor Readings