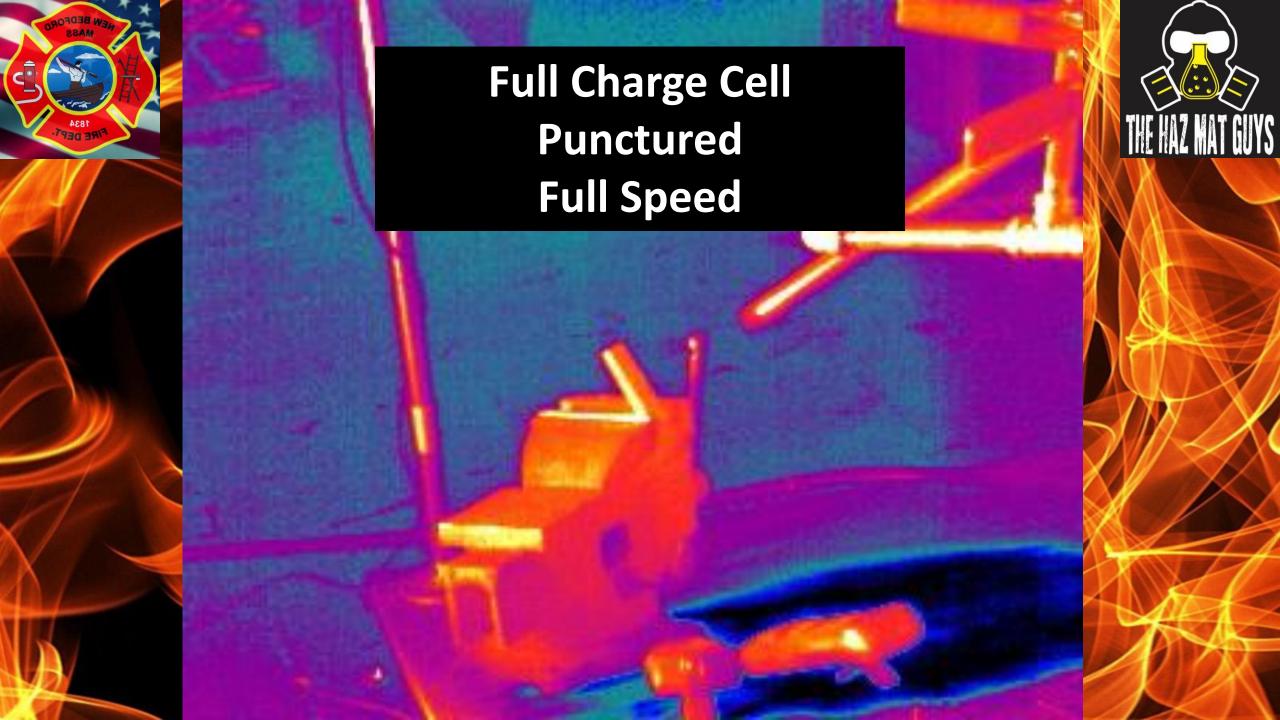

#### Lessons Learned

- The higher the charge level the more energetic the reaction
- Our meters can detect the off-gassing
- Cells off-gas early in runaway
- Off-gassing is highly toxic and flammable
- Overpacking does not completely eliminate the hazard