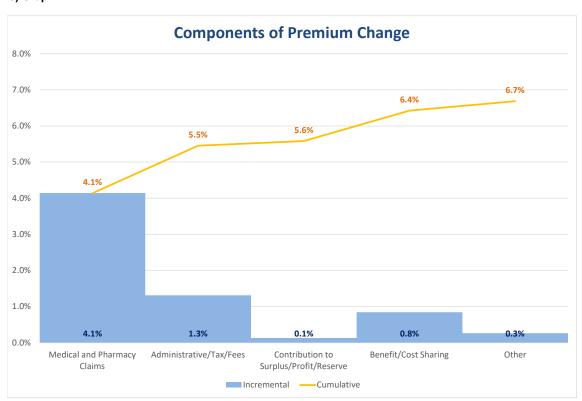

## 2) Components of Premium Change Summarized

| Final Category                         | Incremental | Cumulative |
|----------------------------------------|-------------|------------|
| Medical and Pharmacy Claims            | 4.1%        | 4.1%       |
| Administrative/Tax/Fees                | 1.3%        | 5.5%       |
| Contribution to Surplus/Profit/Reserve | 0.1%        | 5.6%       |
| Benefit/Cost Sharing                   | 0.8%        | 6.4%       |
| Other                                  | 0.3%        | 6.7%       |

# 3) Graph

<sup>\*\*</sup> The absolute value of "Other" should be less than 0.5%