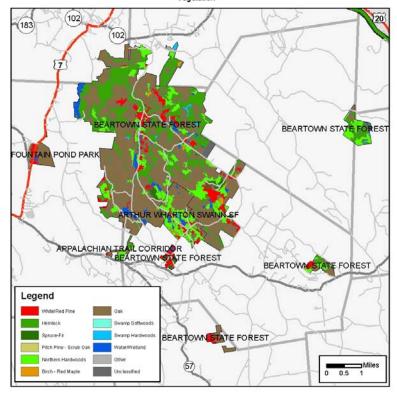

Beartown State Forest, Arthur Wharton Swann State Forest, Fountain Pond Park and Appalachian Trail Corridor (part)
Vegetation

Beartown State Forest, Arthur Wharton Swann State Forest, Fountain Pond Park and Appalachian Trail Corridor (part)
Vegetation With Resource Overlays