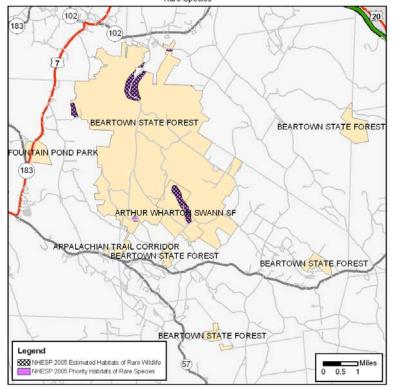

## **Appendix B – Property Maps**

- 19. Beartown State Forest, Arthur Wharton Swann State Forest, Fountain Pond Park and Appalachian Trail Corridor (part) Reserves, Intensive Use and Active Management Areas
- 20. Beartown State Forest, Arthur Wharton Swann State Forest, Fountain Pond Park and Appalachian Trail Corridor (part) Hydrology Buffers
- 21. Beartown State Forest, Arthur Wharton Swann State Forest, Fountain Pond Park and Appalachian Trail Corridor (part) Road and Trail Corridors
- 22. Beartown State Forest, Arthur Wharton Swann State Forest, Fountain Pond Park and Appalachian Trail Corridor (part) Rare Species
- 23. Beartown State Forest, Arthur Wharton Swann State Forest, Fountain Pond Park and Appalachian Trail Corridor (part) Vegetation
- 24. Beartown State Forest, Arthur Wharton Swann State Forest, Fountain Pond Park and Appalachian Trail Corridor (part) Vegetation with Resource Overlays
- 25. Beartown State Forest, Arthur Wharton Swann State Forest, Fountain Pond Park and Appalachian Trail Corridor (part) Prime Soils
- 26. Beartown State Forest, Arthur Wharton Swann State Forest, Fountain Pond Park and Appalachian Trail Corridor (part) Archeologically Sensitive Areas
- 27. Beartown State Forest, Arthur Wharton Swann State Forest, Fountain Pond Park and Appalachian Trail Corridor (part) Potential Timber Harvests

Beartown State Forest, Arthur Wharton Swann State Forest, Fountain Pond Park and Appalachian Trail Corridor (part) 50' Road and Trail Buffers (500' Appalachian Trail)

Beartown State Forest, Arthur Wharton Swann State Forest, Fountain Pond Park and Appalachian Trail Corridor (part)
Rare Species