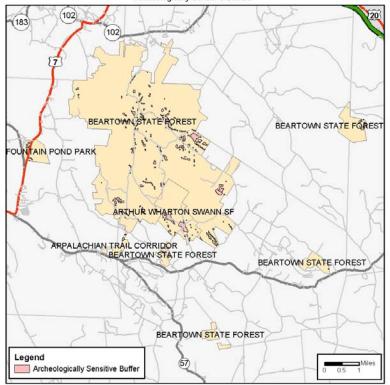

Beartown State Forest, Arthur Wharton Swann State Forest, Fountain Pond Park and Appalachian Trail Corridor (part)
Prime Soils

Beartown State Forest, Arthur Wharton Swann State Forest, Fountain Pond Park and Appalachian Trail Corridor (part)
Archeologically Sensitive Buffers