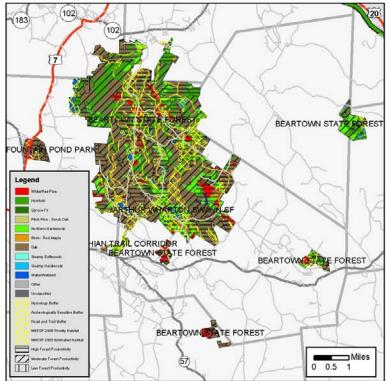

Beartown State Forest, Arthur Wharton Swann State Forest, Fountain Pond Park and Appalachian Trail Corridor (part)
Vegetation

Beartown State Forest, Arthur Wharton Swann State Forest, Fountain Pond Park and Appalachian Trail Corridor (part)
Vegetation With Resource Overlays