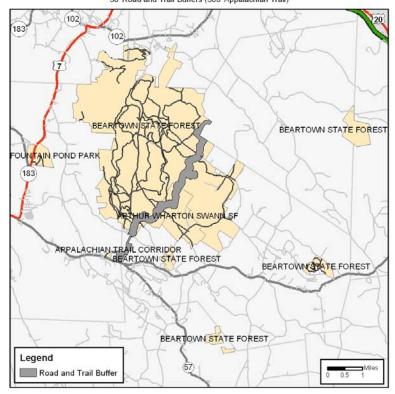

## **Appendix B – Property Maps**

- 19. Beartown State Forest, Arthur Wharton Swann State Forest, Fountain Pond Park and Appalachian Trail Corridor (part) Reserves, Intensive Use and Active Management Areas
- 20. Beartown State Forest, Arthur Wharton Swann State Forest, Fountain Pond Park and Appalachian Trail Corridor (part) Hydrology Buffers
- 21. Beartown State Forest, Arthur Wharton Swann State Forest, Fountain Pond Park and Appalachian Trail Corridor (part) Road and Trail Corridors
- 22. Beartown State Forest, Arthur Wharton Swann State Forest, Fountain Pond Park and Appalachian Trail Corridor (part) Rare Species
- 23. Beartown State Forest, Arthur Wharton Swann State Forest, Fountain Pond Park and Appalachian Trail Corridor (part) Vegetation
- 24. Beartown State Forest, Arthur Wharton Swann State Forest, Fountain Pond Park and Appalachian Trail Corridor (part) Vegetation with Resource Overlays
- 25. Beartown State Forest, Arthur Wharton Swann State Forest, Fountain Pond Park and Appalachian Trail Corridor (part) Prime Soils
- 26. Beartown State Forest, Arthur Wharton Swann State Forest, Fountain Pond Park and Appalachian Trail Corridor (part) Archeologically Sensitive Areas
- 27. Beartown State Forest, Arthur Wharton Swann State Forest, Fountain Pond Park and Appalachian Trail Corridor (part) Potential Timber Harvests

Beartown State Forest, Arthur Wharton Swann State Forest, Fountain Pond Park and Appalachian Trail Corridor (part) 50' Road and Trail Buffers (500' Appalachian Trail)

Beartown State Forest, Arthur Wharton Swann State Forest, Fountain Pond Park and Appalachian Trail Corridor (part)
Rare Species