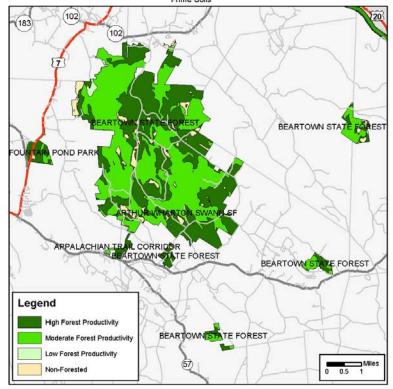

Beartown State Forest, Arthur Wharton Swann State Forest, Fountain Pond Park and Appalachian Trail Corridor (part)
Prime Soils

Beartown State Forest, Arthur Wharton Swann State Forest, Fountain Pond Park and Appalachian Trail Corridor (part)
Archeologically Sensitive Buffers