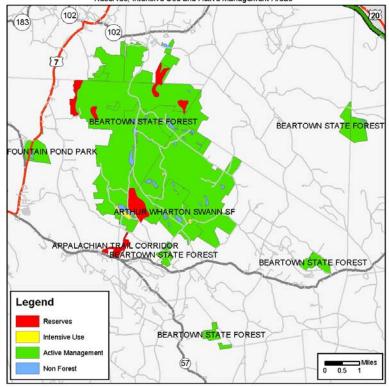

## **Appendix B – Property Maps**

- 19. Beartown State Forest, Arthur Wharton Swann State Forest, Fountain Pond Park and Appalachian Trail Corridor (part) Reserves, Intensive Use and Active Management Areas
- 20. Beartown State Forest, Arthur Wharton Swann State Forest, Fountain Pond Park and Appalachian Trail Corridor (part) Hydrology Buffers
- 21. Beartown State Forest, Arthur Wharton Swann State Forest, Fountain Pond Park and Appalachian Trail Corridor (part) Road and Trail Corridors
- 22. Beartown State Forest, Arthur Wharton Swann State Forest, Fountain Pond Park and Appalachian Trail Corridor (part) Rare Species
- 23. Beartown State Forest, Arthur Wharton Swann State Forest, Fountain Pond Park and Appalachian Trail Corridor (part) Vegetation
- 24. Beartown State Forest, Arthur Wharton Swann State Forest, Fountain Pond Park and Appalachian Trail Corridor (part) Vegetation with Resource Overlays
- 25. Beartown State Forest, Arthur Wharton Swann State Forest, Fountain Pond Park and Appalachian Trail Corridor (part) Prime Soils
- 26. Beartown State Forest, Arthur Wharton Swann State Forest, Fountain Pond Park and Appalachian Trail Corridor (part) Archeologically Sensitive Areas
- 27. Beartown State Forest, Arthur Wharton Swann State Forest, Fountain Pond Park and Appalachian Trail Corridor (part) Potential Timber Harvests

Beartown State Forest, Arthur Wharton Swann State Forest, Fountain Pond Park and Appalachian Trail Corridor (part)
Reserves, Intensive Use and Active Management Areas

Beartown State Forest, Arthur Wharton Swann State Forest, Fountain Pond Park and Appalachian Trail Corridor (part) 100' Hydrology Buffers