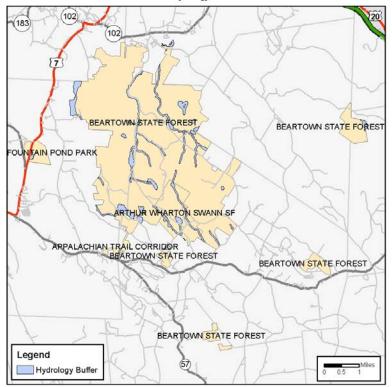

## **Appendix B – Property Maps**

- 19. Beartown State Forest, Arthur Wharton Swann State Forest, Fountain Pond Park and Appalachian Trail Corridor (part) Reserves, Intensive Use and Active Management Areas
- 20. Beartown State Forest, Arthur Wharton Swann State Forest, Fountain Pond Park and Appalachian Trail Corridor (part) Hydrology Buffers
- 21. Beartown State Forest, Arthur Wharton Swann State Forest, Fountain Pond Park and Appalachian Trail Corridor (part) Road and Trail Corridors
- 22. Beartown State Forest, Arthur Wharton Swann State Forest, Fountain Pond Park and Appalachian Trail Corridor (part) Rare Species
- 23. Beartown State Forest, Arthur Wharton Swann State Forest, Fountain Pond Park and Appalachian Trail Corridor (part) Vegetation
- 24. Beartown State Forest, Arthur Wharton Swann State Forest, Fountain Pond Park and Appalachian Trail Corridor (part) Vegetation with Resource Overlays
- 25. Beartown State Forest, Arthur Wharton Swann State Forest, Fountain Pond Park and Appalachian Trail Corridor (part) Prime Soils
- 26. Beartown State Forest, Arthur Wharton Swann State Forest, Fountain Pond Park and Appalachian Trail Corridor (part) Archeologically Sensitive Areas
- 27. Beartown State Forest, Arthur Wharton Swann State Forest, Fountain Pond Park and Appalachian Trail Corridor (part) Potential Timber Harvests

Beartown State Forest, Arthur Wharton Swann State Forest, Fountain Pond Park and Appalachian Trail Corridor (part)
Reserves, Intensive Use and Active Management Areas

Beartown State Forest, Arthur Wharton Swann State Forest, Fountain Pond Park and Appalachian Trail Corridor (part) 100' Hydrology Buffers