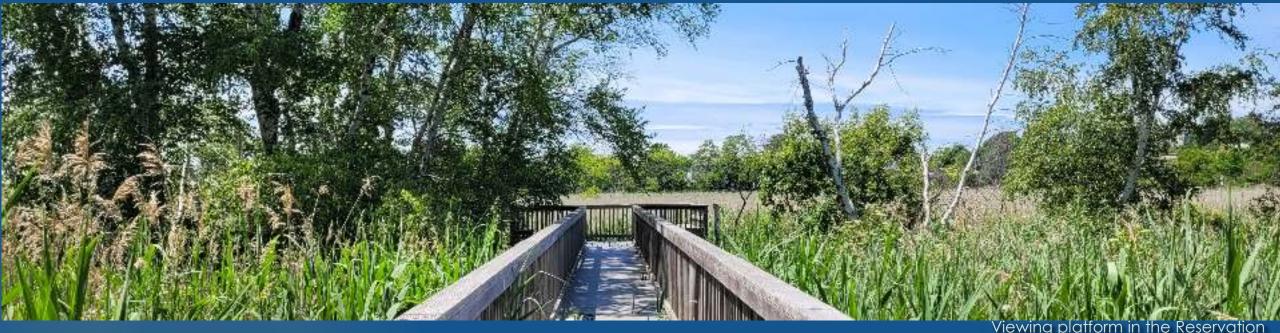

## Belle Isle Marsh Reservation

Detail, 1978 MDC aerial photo of Belle Isle Marsh, looking SE from former Suffolk Downs.

Sketch plan, proposed MDC Belle Isle Marsh Reservation. James Falck and Charles Shurcliff, landscape architects; Robert Furniss, planner.