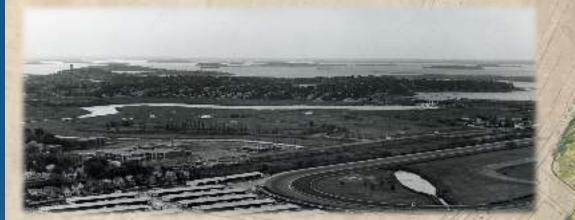

## Belle Isle Marsh Reservation

Detail, 1978 MDC aerial photo of Belle Isle Marsh, looking SE from former Suffolk Downs.

Sketch plan, proposed MDC Belle Isle Marsh Reservation. James Falck and Charles Shurcliff, landscape architects; Robert Furniss, planner.