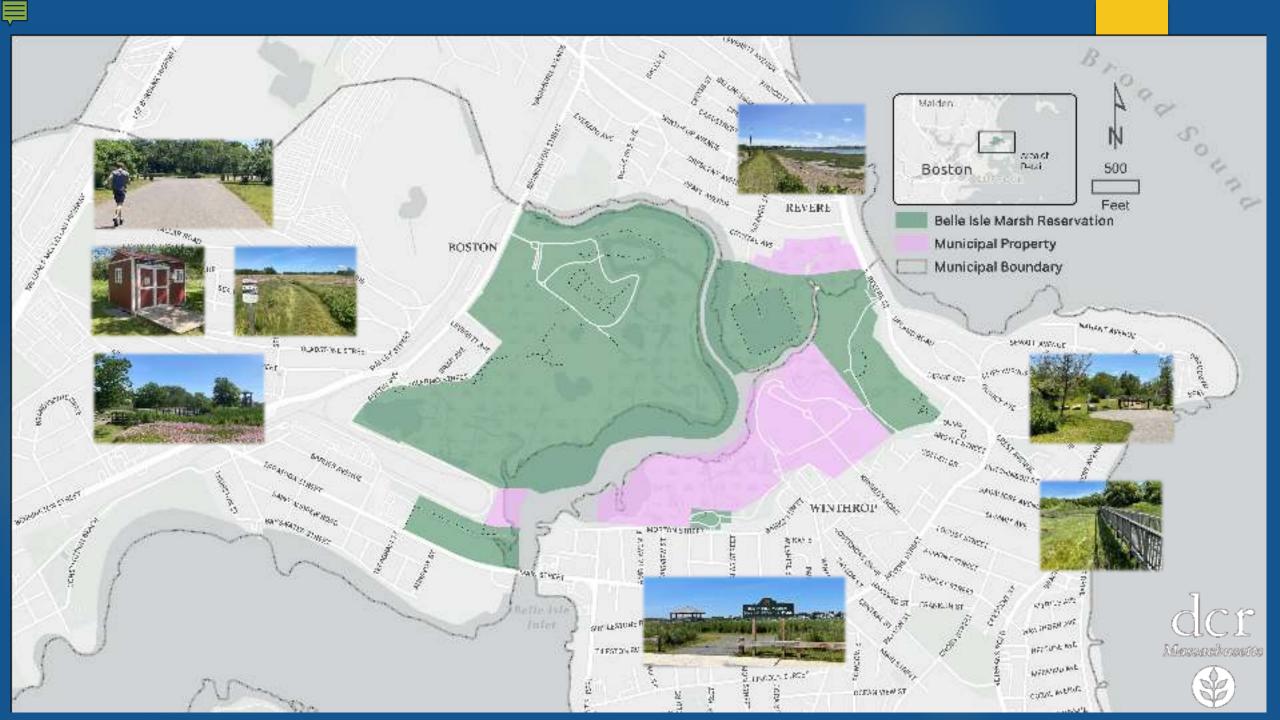

## Belle Isle Marsh Reservation

Detail, 1978 MDC aerial photo of Belle Isle Marsh, looking SE from former Suffolk Downs.

Sketch plan, proposed MDC Belle Isle Marsh Reservation. James Falck and Charles Shurcliff, landscape architects; Robert Furniss, planner.