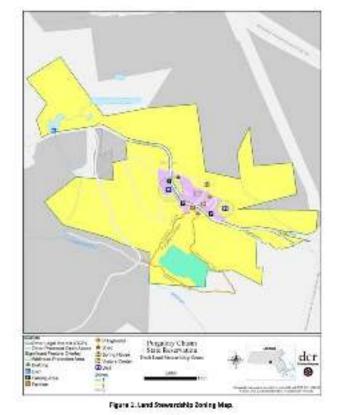

#### Threats

- Visitors have created countless access points from the pavilion and parking areas on the south side of Purgatory Road to the north chasm entrance. This has resulted in approximately one-quarter acre of exposed mineral soils with exposed rocks, and only scattered tufts of vegetation.
- Activities within the Zone I Wellhead Protection Area for the seasonally used well (i.e., not the well
  connected to the Visitor Center) are inconsistent with Massachusetts Department of Environmental
  Protection (MassDEP) guidance and best management practices for wellhead protection (MassDEP
  1995, DEP 2011). This includes vehicle parking, seasonal equipment and vehicle storage in the pump
  house, and the maintenance of picnic areas within a Zone I.
- Long-term use by hikers has eliminated much of the vegetation along the east rim of the chasm. Bare
  soil, exposed bedrock, and exposed tree roots are common. Most of the ground cover and shrub
  layer have been worm away, leading to little regeneration of canopy trees. Under the current
  trajectory, canopy trees will eventually die without being replaced, resulting in gaps in canopy and
  increased light into the chasm below.
- The portion of the Chasm Loop Trail where it exits the south end of the chasm has become hazardous
  and unsustainable. The surface of this steeply sloped trail bed consists of mineral soils, exposed
  rocks, and tree roots. Soil has ended from beneath the tree roots leaving many of the roots several
  inches above the ground, creating a tripping hazard. Soils in this area are Chatfield-Hollis-Rock
  Outcrop, 15 to 35% slope, which is considered untavorable for paths and trails.
- Inspections of Purgatory Chasm Dam (Dam No, MA02897) have identified multiple major deficiencies, maintenance issues, and remedial modifications that need to be addressed. Failure to address deficiencies could result in loss of the pond (Pare Engineering Corporation 2006). The small size of the dam and impoundment does not warrant a hazard rating for the structure. (See Figure 1. Land Stewardship Zoning Map for location of dam.)
- Hemlock Wooly Adelgid, a non-native insect that kills Eastern Hemlock, has already resulted in the death of many hemlocks at Purgatory and continues to threaten hemlocks in the Reservation's forests. In 2022, DCR's Forest Health Program treated 231 individual hemlocks in a 7-acre area (DCR 2022).