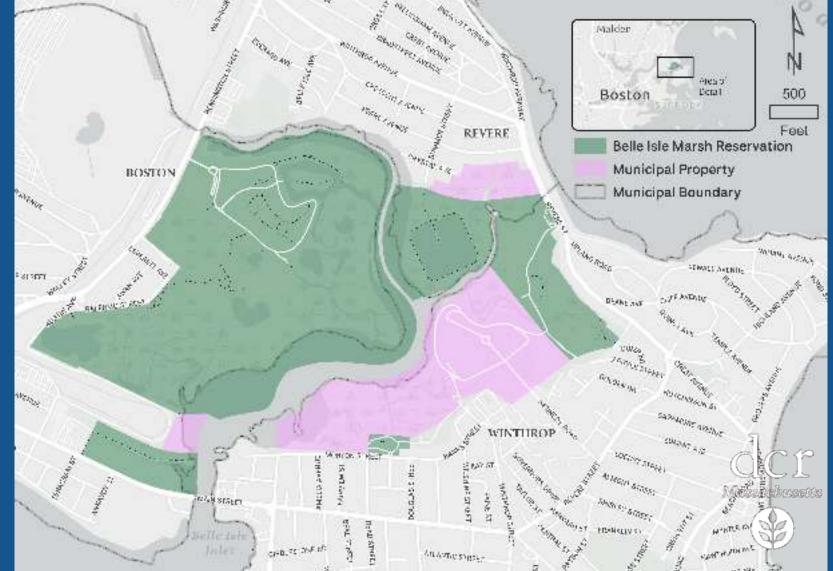

## Belle Isle Marsh Reservation

Detail, 1978 MDC aerial photo of Belle Isle Marsh, looking SE from former Suffolk Downs.

Sketch plan, proposed MDC Belle Isle Marsh Reservation. James Falck and Charles Shurcliff, landscape architects; Robert Furniss, planner.