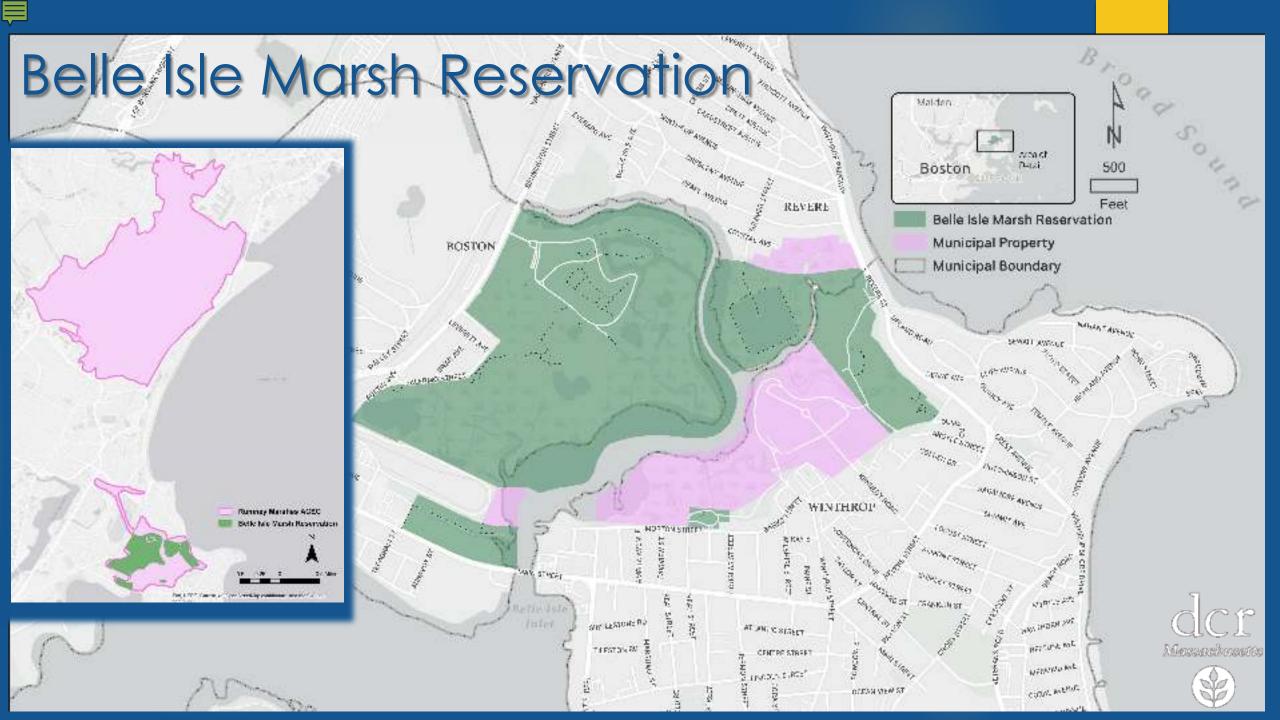

## Belle Isle Marsh Reservation

Detail, 1978 MDC aerial photo of Belle Isle Marsh, looking SE from former Suffolk Downs.

Sketch plan, proposed MDC Belle Isle Marsh Reservation. James Falck and Charles Shurcliff, landscape architects; Robert Furniss, planner.