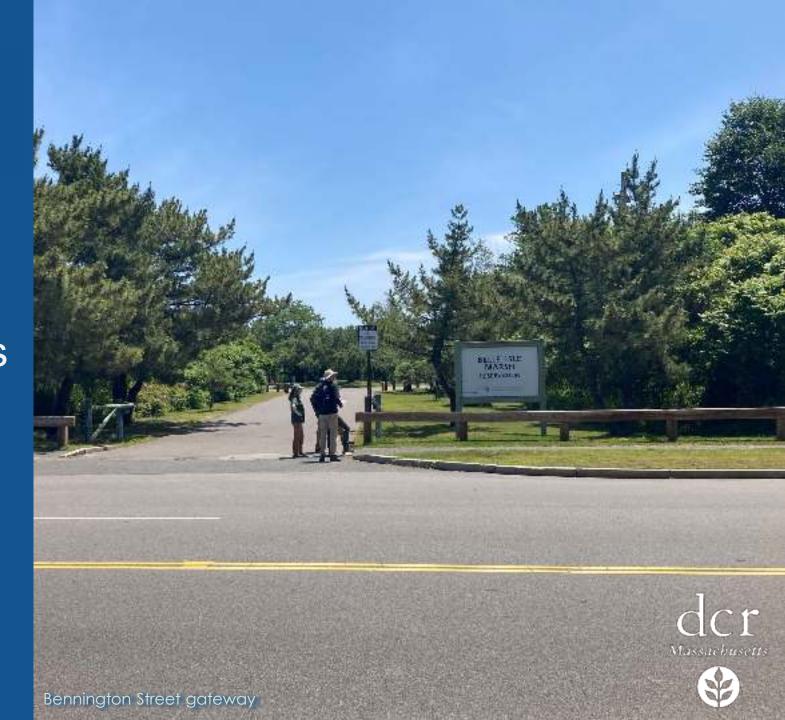

## Belle Isle Marsh Reservation

Detail, 1978 MDC aerial photo of Belle Isle Marsh, looking SE from former Suffolk Downs.

Sketch plan, proposed MDC Belle Isle Marsh Reservation. James Falck and Charles Shurcliff, landscape architects; Robert Furniss, planner.