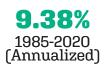

## \$137.9 M

Market Value

**11.30%** 2020 Returns

**8.75%** 2011-2020 (Annualized)