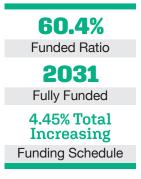

### Asset Allocation [12/31/20]

\$79.5 M Unfunded Liability \$10.8 M (FY2021) Total Pension

Appropriation