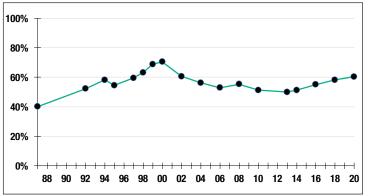

SYSTEM MEMBERS

| Active Members   | 498       |
|------------------|-----------|
| Total Payroll    | .\$29.7 M |
| Average Salary   | .\$59,600 |
| Average Age      | 47        |
| Average Service  | 10.7      |
| Retired Members. |           |

| Benefits Paid\$11.6 M   |
|-------------------------|
| Average Benefit\$32,900 |
| Average Age74           |

#### 2019 EARNED INCOME OF DISABILITY RETIREES:

| Disability Retirees |  |
|---------------------|--|
| Reported Earnings10 |  |
| Excess Earners0     |  |
| Refund Due\$0       |  |

Last Valuation: 1/1/20 Actuary: Segal



## \$137.9 M

Market Value

**11.30%** 2020 Returns

**8.75%** 2011-2020 (Annualized)



#### **Investment Returns**

(2016-2020, 5-Year & 36-Year Averages, as of 12/31/20)



## Funded Ratio History (1987-2020)





### Asset Allocation [12/31/20]



\$79.5 M Unfunded Liability \$10.8 M (FY2021) Total Pension

Appropriation