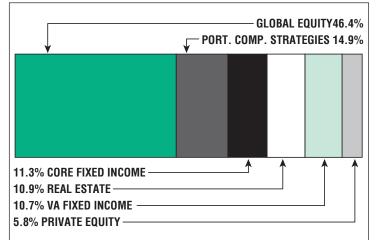

### Asset Allocation [12/31/20]

\$79.5 M Unfunded Liability \$10.8 M (FY2021) Total Pension

Appropriation