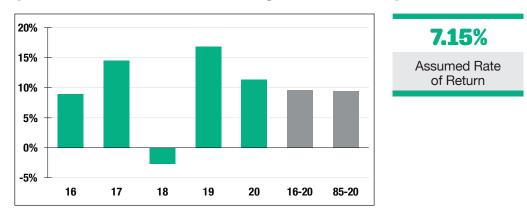

#### **Investment Returns**

(2016-2020, 5-Year & 36-Year Averages, as of 12/31/20)