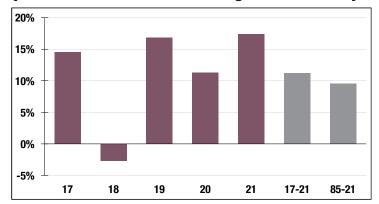

### **Investment Returns**

(2017-2021, 5-Year & 37-Year Averages, as of 12/31/21)

7.15%

**Assumed Rate** of Return