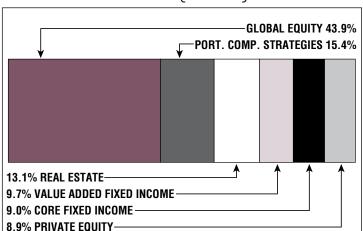

# **Asset Allocation** (12/31/21)

\$79.5 M

**Unfunded Liability** 

(FY2022)

Total Pension Appropriation