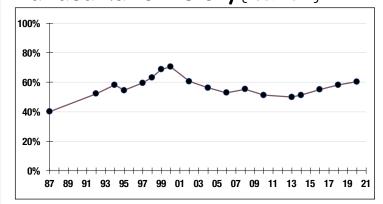

### Funded Ratio History (1987-2021)

60.4%

**Funded Ratio** 

2031

Fully Funded

4.45% Total Increasing

**Funding Schedule** 