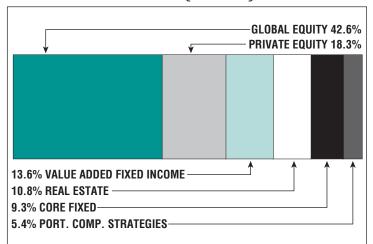

## Asset Allocation (12/31/23)

\$62.1 M

Unfunded Liability

\$12.3 M

(FY2024)

**Total Pension** Appropriation