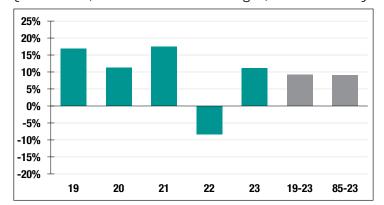

### **Investment Returns**

(2019-2023, 5-Year & 39-Year Averages, as of 12/31/23)

7.00%

**Assumed Rate** of Return

\$13,000

COLA BASE (FY2025)