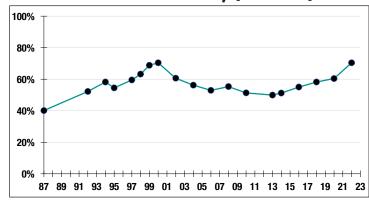

### Funded Ratio History (1987-2023)

70.4%

**Funded Ratio** 

2030

Fully Funded

4.45% Total **Increasing** 

**Funding Schedule** 