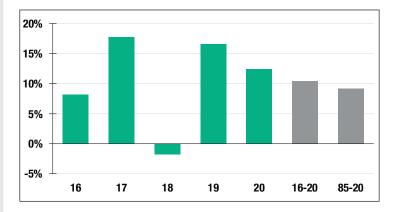

### **Investment Returns**

(2016-2020, 5-Year & 36-Year Averages, as of 12/31/20)

# \$301.5 M

Market Value

12.39%

2020 Returns

8.92%

2011-2020 (Annualized) 9.14%

1985-2020 (Annualized)