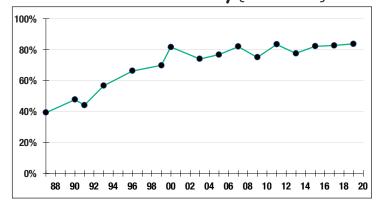

## Funded Ratio History (1987-2020)

**83.8**%

**Funded Ratio** 

2028

Fully Funded

7.01% Total **Increasing** 

**Funding Schedule** 