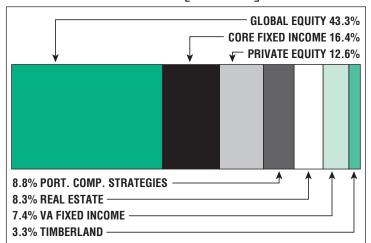

# Asset Allocation [12/31/20]

\$47.3 M

Unfunded Liability

\$10.9 M (FY2021)

Total Pension Appropriation