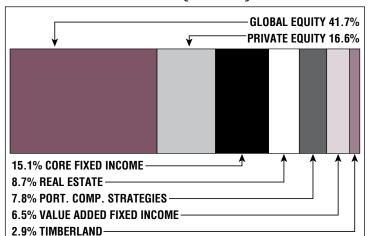

# **Asset Allocation** (12/31/21)

\$40.6 M

**Unfunded Liability** 

(FY2022)

Total Pension Appropriation