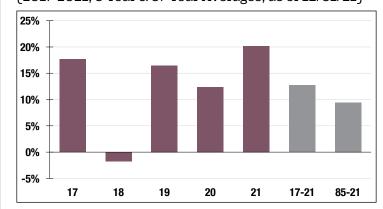

## **Investment Returns**

(2017-2021, 5-Year & 37-Year Averages, as of 12/31/21)

6.75%

**Assumed Rate** of Return