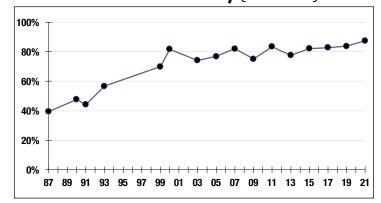

## Funded Ratio History (1987-2021)

**87.4**%

Funded Ratio

2028

Fully Funded

**7.0% Total Increasing** 

**Funding Schedule** 