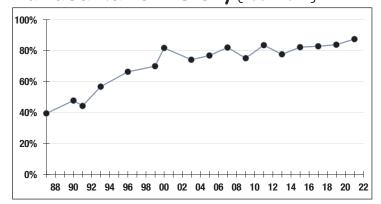

# Funded Ratio History (1987-2022)

87.4%

**Funded Ratio** 

2028

Fully Funded

**7.0% Total** Increasing

**Funding Schedule** 