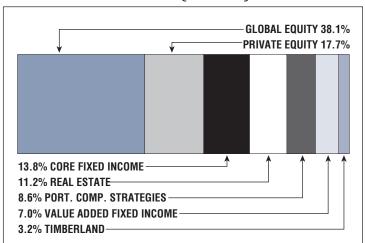

# **Asset Allocation** (12/31/22)

\$40.6 M

Unfunded Liability

\$12.5 M (FY2023)

Total Pension Appropriation