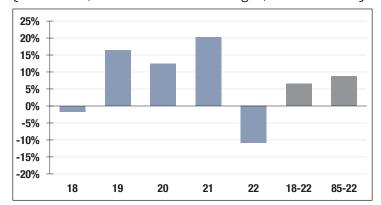

# \$315.0 M

Market Value

-10.92%

2022 Returns

8.23%

2013-2022 (Annualized) 8.84%

1985-2022 (Annualized)

## **Investment Returns**

(2018-2022, 5-Year & 38-Year Averages, as of 12/31/22)

6.75%

**Assumed Rate** of Return