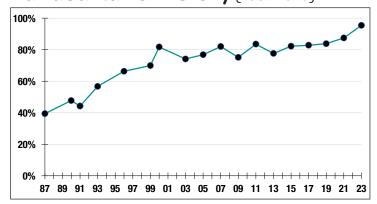

**BOARD ADMINISTRATOR**

Sheila LaBarbera

#### SYSTEM MEMBERS

Active Members ......1,204 Total Payroll .....\$56.4 M Average Salary .....\$46,800 Average Age ......49 Average Service ......9.6 Retired Members......900 Benefits Paid ......\$18.5 M Average Benefit .... \$20,600 Average Age ......73

### **2022 EARNED INCOME** OF DISABILITY RETIREES:

Disability Retirees.....27 Reported Earnings ......8 Excess Earners.....0 Refund Due .....\$0

Last Valuation: 1/1/23 Actuary: PERAC

### \$348.5 M

Market Value

### 11.48%

2023 Returns

# 7.89%

2014-2023 (Annualized) 8.90%

1985-2023 (Annualized)

### **Investment Returns**

(2019-2023, 5-Year & 39-Year Averages, as of 12/31/23)



### 6.75%

**Assumed Rate** of Return

## \$14,000

COLA BASE (FY2025)

## Funded Ratio History (1987-2023)



### 95.4%

**Funded Ratio** 

### 2026

Fully Funded

**7.0% Total Increasing** 

**Funding Schedule** 

# Asset Allocation (12/31/23)



# \$15.9 M

Unfunded Liability

# \$13.4 M

(FY2024)

**Total Pension** Appropriation