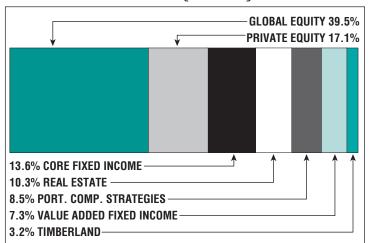

.\$46,800 Average Age ......49 Average Service ......9.6 Retired Members......900 Benefits Paid ......\$18.5 M Average Benefit .... \$20,600 Average Age ......73

### **2022 EARNED INCOME** OF DISABILITY RETIREES:

Disability Retirees.....27 Reported Earnings ......8 Excess Earners.....0 Refund Due .....\$0

Last Valuation: 1/1/23 Actuary: PERAC

### \$348.5 M

Market Value

### 11.48%

2023 Returns

# 7.89%

2014-2023 (Annualized) 8.90%

1985-2023 (Annualized)

### **Investment Returns**

(2019-2023, 5-Year & 39-Year Averages, as of 12/31/23)



### 6.75%

**Assumed Rate** of Return

## \$14,000

COLA BASE (FY2025)

## Funded Ratio History (1987-2023)



### 95.4%

**Funded Ratio** 

### 2026

Fully Funded

**7.0% Total Increasing** 

**Funding Schedule** 

# Asset Allocation (12/31/23)



# \$15.9 M

Unfunded Liability

# \$13.4 M

(FY2024)

**Total Pension** Appropriation