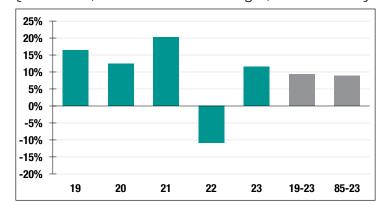

### **Investment Returns**

(2019-2023, 5-Year & 39-Year Averages, as of 12/31/23)

### 11.48%

2023 Returns

# 7.89%

2014-2023 (Annualized) 8.90%

1985-2023 (Annualized)